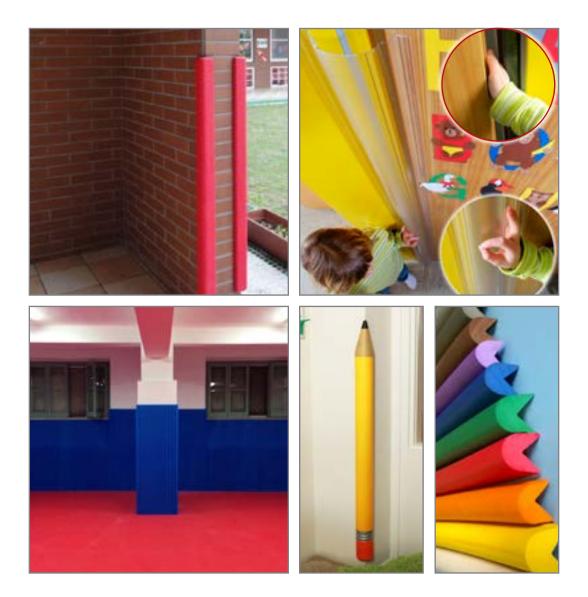

## **Finger Alert**

Photos of Finger Alert installed

## **Corner Guard**

### **Corner Guard**

A collision with a sharp angle or edge can have serious consequences for children. The robust material of the Corner Guard Deluxe absorbs the heaviest crashes allowing children to come of well from an accident. These colorful corner protectors are designed for schools, kindergartens and playgrounds to shield sharp corners or edges, both inside and outside. In an environment where children are playing we have an accident waiting to happen, therefore Corner Guard protectors are essential.

### Corner Guard Pencil

The playful design of the Corner Guard Deluxe Pencil makes this corner protector a true eye-catcher. This weatherproof pencil is the ideal corner protection for schools, kindergartens and playgrounds. A fall against a sharp edge or corner easily results in a visit to the doctor. Avoid nasty injuries by protecting dangerous corners and edges with the Corner Guard Pencil

## Photos of Corner Guard installed

## Wall & Column Padding

### Maxionda

Maxionda was designed to satisfy any type of protection's requests for any type of danger. It can be used especially in sports, or in places where the impact risk is very high and very dangerous. Thanks to its great versatility it adapt to any type of support. Closed cell material of high strength and elasticity with a very high quality of shock-absorption. Repellent to all substances, anti-mold and anti-bacterial.Particularly suitable for indoor and outdoor use: sports facilities, gyms, schools, gardens, industry

### Onda

Onda was designed to satisfy any type of protection's requests for any type of danger. It can be used especially in sports, or in places where the impact risk is very high and very dangerous. Thanks to its great versatility it adapt to any type of support. Closed cell material of high strength and elasticity with a very high quality of shockabsorption. Repellent to all substances, anti-mold and anti-bacterial.Particularly suitable for indoor and outdoor use: sports facilities, gyms, schools, gardens, industry

## Wall & Column Padding

Photos of Wall & Column Padding installed

## Photos of Wall & Column Padding installed