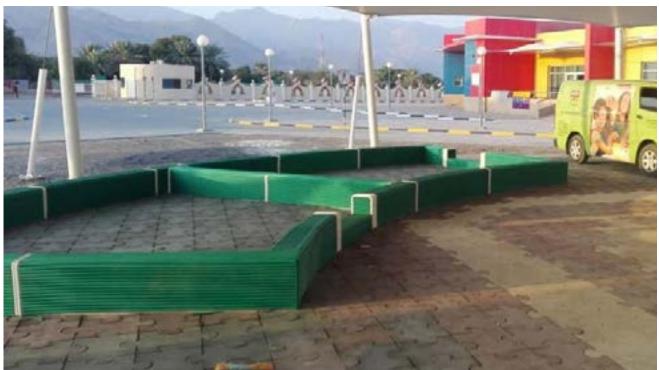

i-bacterial.Particularly suitable for indoor and outdoor use: sports facilities, gyms, schools, gardens, industry





### Onda

Onda was designed to satisfy any type of protection's requests for any type of danger. It can be used especially in sports, or in places where the impact risk is very high and very dangerous. Thanks to its great versatility it adapt to any type of support. Closed cell material of high strength and elasticity with a very high quality of shockabsorption. Repellent to all substances, anti-mold and anti-bacterial.Particularly suitable for indoor and outdoor use: sports facilities, gyms, schools, gardens, industry





## Wall & Column Padding

Photos of Wall & Column Padding installed









## Wall & Column Padding

## Photos of Wall & Column Padding installed











## Accessories

### **Finger Alert Door Blocker**

The Finger Alert Door Blocker is a simple but effective solution against finger entrapment. Make doors safer by attaching this door blocker over the door handle. Turn the door buffer in horizontal position and prevent a door from closing. Close the door by turning the hand in a vertical position. This finger protection for doors is easy to install, saving you a lot of time and accidents. This cheerful hand against finger entrapment is the ideal complement for childproofing doors.





## Door stopper

Stop doors temporarily with this cute red foot. The Finger Alert Door Stopper keeps the door from slamming and prevents painful and serious injuries to the fingers of children.





6



## **Technical Specifications and Certificates*