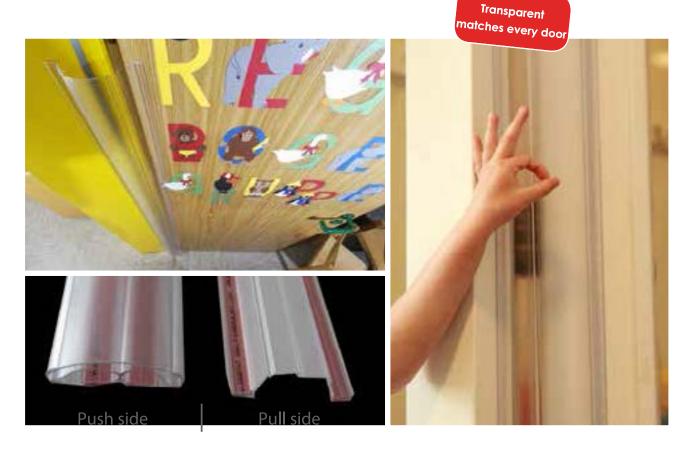

### Finger Alert 110°

Prevents fingers from getting pinched between the door and doorframe by using the Finger Alert door finger guards! It is a quick and child safe solution to cover gaps between doorframes and doors. These door strips fit all doors and frames because of the transparent material. Cover door openings of doors that open up to 110° easily with these transparent finger door guards. Happy fingers with Finger Alert!

### transparent door finger guard for doors opening up to 110°

- Set of profiles for the push and pull side of the door
- Tested in 250,000 open/close cycles
- SKG<sup>®</sup>-certified to EN 16654
- Maximum door thickness 5 cm/2"
- Easy to affix with permanent tesa®-tape (preapplied)
- Possible to order wide or narrow version separately