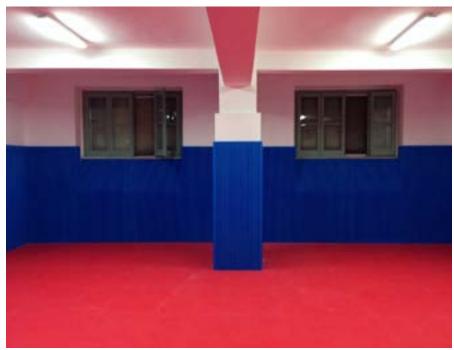

support. Closed cell material of high strength and elasticity with a very high quality of shock-absorption. Repellent to all substances, anti-mold and anti-bacterial.Particularly suitable for indoor and outdoor use: sports facilities, gyms, schools, gardens, industry





### Onda

Onda was designed to satisfy any type of protection's requests for any type of danger. It can be used especially in sports, or in places where the impact risk is very high and very dangerous. Thanks to its great versatility it adapt to any type of support. Closed cell material of high strength and elasticity with a very high quality of shockabsorption. Repellent to all substances, anti-mold and anti-bacterial.Particularly suitable for indoor and outdoor use: sports facilities, gyms, schools, gardens, industry





## Wall & Column Padding

Photos of Wall & Column Padding installed









## Wall & Column Padding

## Photos of Wall & Column Padding installed











## Accessories

### **Finger Alert Door Blocker**

The Finger Alert Door Blocker is a simple but effective solution against finger entrapment. Make doors safer by attaching this door blocker over the door handle. Turn the door buffer in horizontal position and prevent a door from closing. Close the door by turning the hand in a vertical position. This finger protection for doors is easy to install, saving you a lot of time and accidents. This cheerful hand against finger entrapment is the ideal complement for childproofing doors.





## Door stopper

Stop doors temporarily with this cute red foot. The Finger Alert Door Stopper k