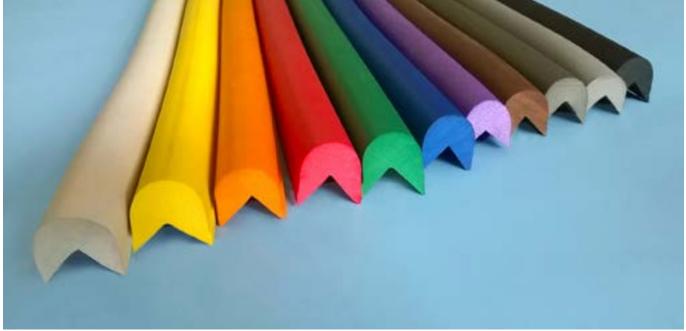

## **Corner Guard**

### **Corner Guard**

A collision with a sharp angle or edge can have serious consequences for children. The robust material of the Corner Guard Deluxe absorbs the heaviest crashes allowing children to come of well from an accident. These colorful corner protectors are designed for schools, kindergartens and playgrounds to shield sharp corners or edges, both inside and outside. In an environment where children are playing we have an accident waiting to happen, therefore Corner Guard protectors are essential.

### Corner Guard Pencil

The playful design of the Corner Guard Deluxe Pencil makes this corner protector a true eye-catcher. This weatherproof pencil is the ideal corner protection for schools, kindergartens and playgrounds. A fall against a sharp edge or corner easily results in a visit to the doctor. Avoid nasty injuries by protecting dangerous corners and edges with the Corner Guard Pencil