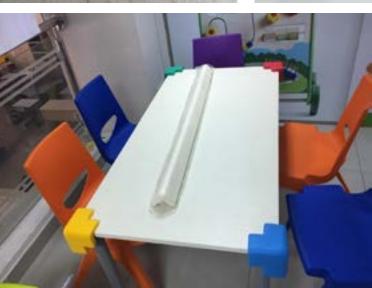

where children are playing we have an accident waiting to happen, therefore Corner Guard protectors are essential.





### Corner Guard Pencil

The playful design of the Corner Guard Deluxe Pencil makes this corner protector a true eye-catcher. This weatherproof pencil is the ideal corner protection for schools, kindergartens and playgrounds. A fall against a sharp edge or corner easily results in a visit to the doctor. Avoid nasty injuries by protecting dangerous corners and edges with the Corner Guard Pencil







**Corner Guard -** Hot Dog Hot Dog Edge Model HOT DOG With U-shaped is used to protect edges, shelves, and glass tables. It can also be fixed by pressure, with double-sided adhesive. Size: W 3cm, L 100 cm or 200 cm, H 90cm.





## **Corner Guard**

**Corner Guard** 











## Photos of Corner Guard installed









## **Corner Guard**

## Photos of Corner Guard installed











## Photos of Corner Guard installed



## Wall & Column Padding

### Maxionda

Maxionda was designed to satisfy any type of protection's requests for any type of danger. It can be used especially in sports, or in places where the impact risk is very high and very dangerous. Thanks to its great versatility it adapt to any type of support. Closed cell material of high strength and elasticity with a very high quality of shock-absorption. Repellent to all substances, anti-mold and anti-bacterial.Particularly suitable for indoor and outdoor use: sports facilities, gyms, schools, gardens, industry





### Onda

Onda was designed to satisfy any type of protection's requests for an