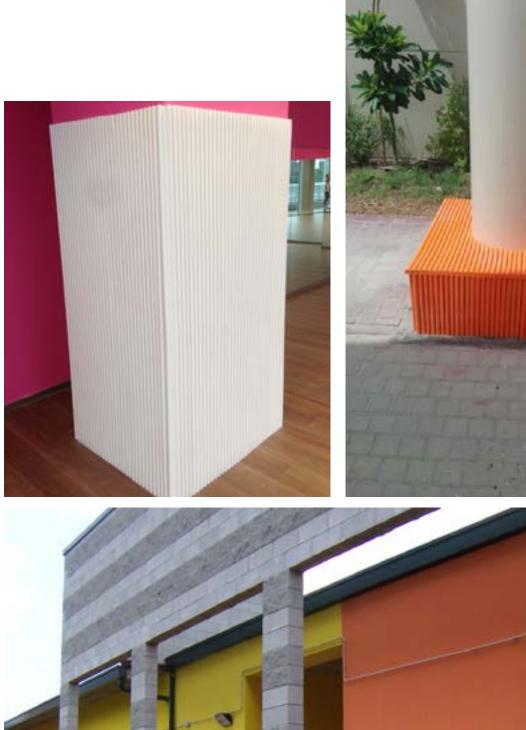

### Maxionda

Maxionda was designed to satisfy any type of protection's requests for any type of danger. It can be used especially in sports, or in places where the impact risk is very high and very dangerous. Thanks to its great versatility it adapt to any type of support. Closed cell material of high strength and elasticity with a very high quality of shock-absorption. Repellent to all substances, anti-mold and anti-bacterial.Particularly suitable for indoor and outdoor use: sports facilities, gyms, schools, gardens, industry

### Onda

Onda was designed to satisfy any type of protection's requests for any type of danger. It can be used especially in sports, or in places where the impact risk is very high and very dangerous. Thanks to its great versatility it adapt to any type of support. Closed cell material of high strength and elasticity with a very high quality of shockabsorption. Repellent to all substances, anti-mold and anti-bacterial.Particularly suitable for indoor and outdoor use: sports facilities, gyms, schools, gardens, industry