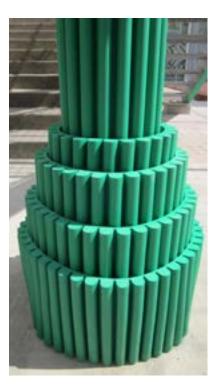

## Wall & Column Padding

### Maxionda

Maxionda was designed to satisfy any type of protection's requests for any type of danger. It can be used especially in sports, or in places where the impact risk is very high and very dangerous. Thanks to its great versatility it adapt to any type of support. Closed cell material of high strength and elasticity with a very high quality of shock-absorption. Repellent to all substances, anti-mold and anti-bacterial.Particularly suitable for indoor and outdoor use: sports facilities, gyms, schools, gardens, industry

### Onda

Onda was designed to satisfy any type of protection's requests for any type of danger. It can be used especially in sports, or in places where the impact risk is very high and very dangerous. Thanks to its great versatility it adapt to any type of support. Closed cell material of high strength and elasticity with a very high quality of shockabsorption. Repellent to all substances, anti-mold and anti-bacterial.Particularly suitable for indoor and outdoor use: sports facilities, gyms, schools, gardens, industry

## Wall & Column Padding

Photos of Wall & Column Padding installed