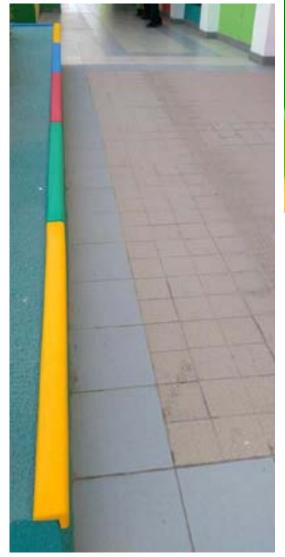

ntial.





### Corner Guard Pencil

The playful design of the Corner Guard Deluxe Pencil makes this corner protector a true eye-catcher. This weatherproof pencil is the ideal corner protection for schools, kindergartens and playgrounds. A fall against a sharp edge or corner easily results in a visit to the doctor. Avoid nasty injuries by protecting dangerous corners and edges with the Corner Guard Pencil







**Corner Guard -** Hot Dog Hot Dog Edge Model HOT DOG With U-shaped is used to protect edges, shelves, and glass tables. It can also be fixed by pressure, with double-sided adhesive. Size: W 3cm, L 100 cm or 200 cm, H 90cm.





## **Corner Guard**

**Corner Guard** 











## Photos of Corner Guard installed









## **Corner Guard**

## Photos of Corner Guard installed











## Photos of Corner Guard installed



## Wall & Column Padding

### Maxionda

Maxionda was designed to satisfy any type of protection's requests for any type of danger. It can be used especially in sports, or in places where the impact risk is very high and very dangerous. Thanks to its great versatility it adapt to any type of support. Closed cell material of high strength and elasticity with a very high quality of shock-absorption. Repellent to all substances, anti-mold and anti-bacterial.Particularly suitable for indoor and outdoor use: sports facilities, gyms, schools, gardens, industry





### Onda

Onda was designed to satisfy any type of protection's requests for any type of danger. It can be used especially in sports, or in places where the impact risk is very high and ve