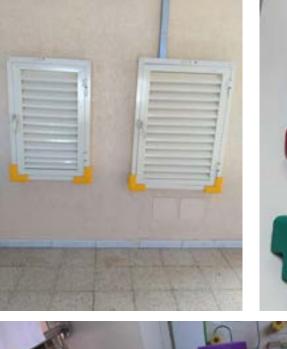

onment where children are playing we have an accident waiting to happen, therefore Corner Guard protectors are essential.





### Corner Guard Pencil

The playful design of the Corner Guard Deluxe Pencil makes this corner protector a true eye-catcher. This weatherproof pencil is the ideal corner protection for schools, kindergartens and playgrounds. A fall against a sharp edge or corner easily results in a visit to the doctor. Avoid nasty injuries by protecting dangerous corners and edges with the Corner Guard Pencil







**Corner Guard -** Hot Dog Hot Dog Edge Model HOT DOG With U-shaped is used to protect edges, shelves, and glass tables. It can also be fixed by pressure, with double-sided adhesive. Size: W 3cm, L 100 cm or 200 cm, H 90cm.





## **Corner Guard**

**Corner Guard** 











## Photos of Corner Guard installed









## **Corner Guard**

## Photos of Corner Guard installed











## Photos of Corner Guard installed



## Wall & Column Padding

### Maxionda

Maxionda was designed to satisfy any type of protection's requests for any type of danger. It can be used especially in sports, or in places where the impact risk is very high and very dangerous. Thanks to its great versatility it adapt to any type of support. Closed cell material of high strength and elasticity with a very high quality of shock-absorption. Repellent to all substances, anti-mold and anti-bacterial.Particularly suitable for indoor and outdoor use: sports facilities, gyms, schools, gardens, industry





### Onda

Onda was designed to satisfy any type of protection's requests