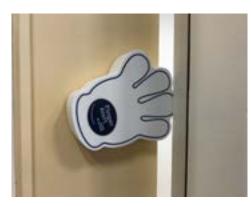

### **Finger Alert Door Blocker**

The Finger Alert Door Blocker is a simple but effective solution against finger entrapment. Make doors safer by attaching this door blocker over the door handle. Turn the door buffer in horizontal position and prevent a door from closing. Close the door by turning the hand in a vertical position. This finger protection for doors is easy to install, saving you a lot of time and accidents. This cheerful hand against finger entrapment is the ideal complement for childproofing doors.