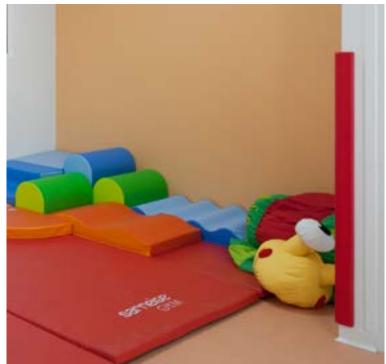

ial.





### Corner Guard Pencil

The playful design of the Corner Guard Deluxe Pencil makes this corner protector a true eye-catcher. This weatherproof pencil is the ideal corner protection for schools, kindergartens and playgrounds. A fall against a sharp edge or corner easily results in a visit to the doctor. Avoid nasty injuries by protecting dangerous corners and edges with the Corner Guard Pencil







**Corner Guard -** Hot Dog Hot Dog Edge Model HOT DOG With U-shaped is used to protect edges, shelves, and glass tables. It can also be fixed by pressure, with double-sided adhesive. Size: W 3cm, L 100 cm or 200 cm, H 90cm.





## **Corner Guard**

**Corner Guard** 











## Photos of Corner Guard installed









## **Corner Guard**

## Photos of Corner Guard installed











## Photos of Corner Guard installed



## Wall & Column Padding

### Maxionda

Maxionda was designed to satisfy any type of protection's requests for any type of danger. It can be used especially in sports, or in places where the impact risk is very high and very dangerous. Thanks to its great versatility it adapt to any type of support. Closed cell material of high strength and elasticity with a very high quality of shock-absorption. Repellent to all substances, anti-mold and anti-bacterial.Particularly suitable for indoor and outdoor use: sports facilities, gyms, schools, gardens, industry





### Onda

Onda was designed to satisfy any type of protection's requests for any type of danger. It can be used especially in sports, or in places where the impact risk is very high and very