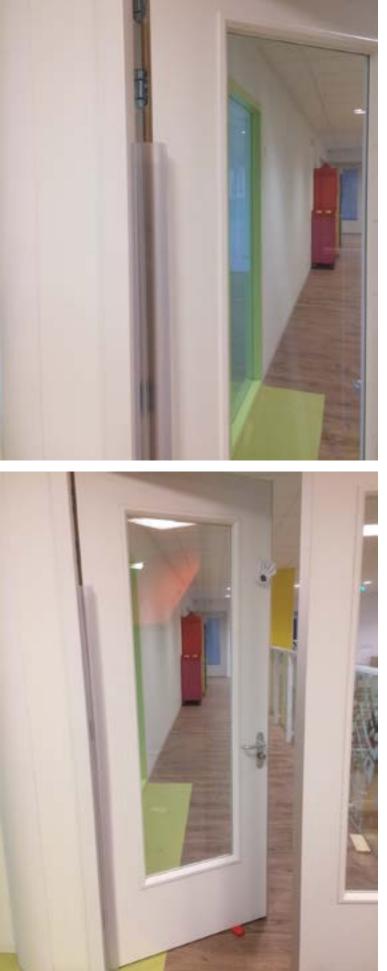

| Х                       |
| 229 cm/90″ | Х                        | Х                      | Х                       |
| 245 cm/97″ | Х                        | Х                      | Х                       |

#### Set Wide Strip / Narrow Strip



#### Suitable for

- Rabbeted doors
- Square edge doors
- Glass & steel doors

## push side

wide strip with click strip **pull side** narrow strip with click strip

#### Set Wide Strip / Wide Strip



Suitable for - Swing doors

**push side** wide strip with click strip **pull side** wide strip with click strip

**Extreme Wide Strip** 

wide strip

extremely wide strip

#### Suitable for

- Doors with extreme opening angle (+180°)

push side extreme wide strip with click strip

9

## **Finger Alert**

Photos of Finger Alert installed







## **Corner Guard**

### **Corner Guard**

A collision with a sharp angle or edge can have serious consequences for children. The robust material of the Corner Guard Deluxe absorbs the heaviest crashes allowing children to come of well from an accident. These colorful corner protectors are designed for schools, kindergartens and playgrounds to shield sharp corners or edges, both inside and outside. In an environment where children are playing we have an accident waiting to happen, therefore Corner Guard protectors are essential.





### Corner Guard Pencil

The playful design of the Corner Guard Deluxe Pencil makes this corner protector a true eye-catcher. This weatherproof pencil is the ideal corner protection for schools, kindergartens and playgrounds. A fall against a sharp edge or