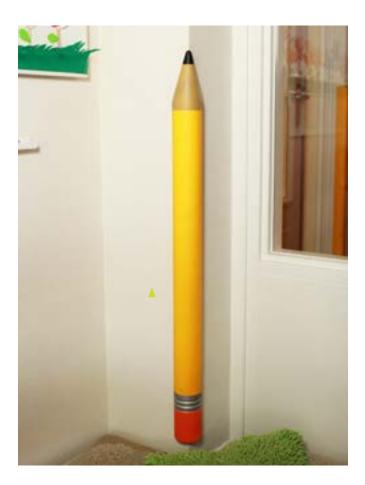

### Corner Guard Pencil

The playful design of the Corner Guard Deluxe Pencil makes this corner protector a true eye-catcher. This weatherproof pencil is the ideal corner protection for schools, kindergartens and playgrounds. A fall against a sharp edge or corner easily results in a visit to the doctor. Avoid nasty injuries by protecting dangerous corners and edges with the Corner Guard Pencil

## Photos of Corner Guard installed