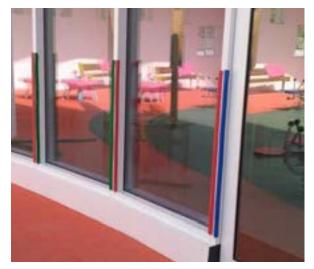

### Finger Alert 110°

Prevents fingers from getting pinched between the door and doorframe by using the Finger Alert door finger guards! It is a quick and child safe solution to cover gaps between doorframes and doors. These door strips fit all doors and frames because of the transparent material. Cover door openings of doors that open up to 110° easily with these transparent finger door guards. Happy fingers with Finger Alert!

### transparent door finger guard for doors opening up to 110°

- Set of profiles for the push and pull side of the door
- Tested in 250,000 open/close cycles
- SKG<sup>®</sup>-certified to EN 16654
- Maximum door thickness 5 cm/2"
- Easy to affix with permanent tesa®-tape (preapplied)
- Possible to order wide or narrow version separately

| Length     | Transparent |
|------------|-------------|
| 120 cm/47″ | Х           |
| 150 cm/59″ | Х           |
| 180 cm/71″ | Х           |
|            |             |