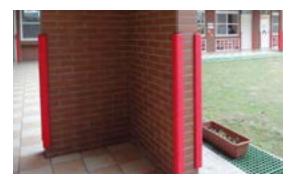

* wide strip with click strip

**Extreme Wide Strip** 

wide strip

extremely wide strip

#### Suitable for

- Doors with extreme opening angle (+180°)

push side extreme wide strip with click strip

9

## **Finger Alert**

Photos of Finger Alert installed







## **Corner Guard**

### **Corner Guard**

A collision with a sharp angle or edge can have serious consequences for children. The robust material of the Corner Guard Deluxe absorbs the heaviest crashes allowing children to come of well from an accident. These colorful corner protectors are designed for schools, kindergartens and playgrounds to shield sharp corners or edges, both inside and outside. In an environment where children are playing we have an accident waiting to happen, therefore Corner Guard protectors are essential.





### Corner Guard Pencil

The playful design of the Corner Guard Deluxe Pencil makes this corner protector a true eye-catcher. This weatherproof pencil is the ideal corner protection for schools, kindergartens and playgrounds. A fall against a sharp edge or corner easily results in a visit to the doctor. Avoid nasty injuries by protecting dangerous corners and edges with the Corner Guard Pencil







**Corner Guard -** Hot Dog Hot Dog Edge Model HOT DOG With U-shaped is used to protect edges, shelves, and glass tables. It can also be fixed by pressure, with double-sided adhesive. Size: W 3cm, L 100 cm or 200 cm, H 90cm.





## **Corner Guard**

**Corner Guard** 











## Photos of Corner Guard installed









## **Corner Guard**

## Photos of Corner Guard installed