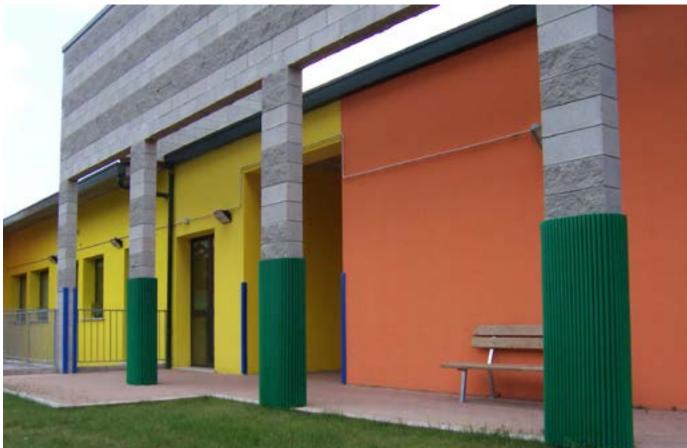

### Maxionda

Maxionda was designed to satisfy any type of protection's requests for any type of danger. It can be used especially in sports, or in places where the impact risk is very high and very dangerous. Thanks to its great versatility it adapt to any type of support. Closed cell material of high strength and elasticity with a very high quality of shock-absorption. Repellent to all substances, anti-mold and anti-bacterial.Particularly suitable for indoor and outdoor use: sports facilities, gyms, schools, gardens, industry

### Onda

Onda was designed to satisfy any type of protection's requests for any type of danger. It can be used especially in sports, or in places where the impact risk is very high and very dangerous. Thanks to its great versatility it adapt to any type of support. Closed cell material of high strength and elasticity with a very high quality of shockabsorption. Repellent to all substances, anti-mold and anti-bacterial.Particularly suitable for indoor and outdoor use: sports facilities, gyms, schools, gardens, industry