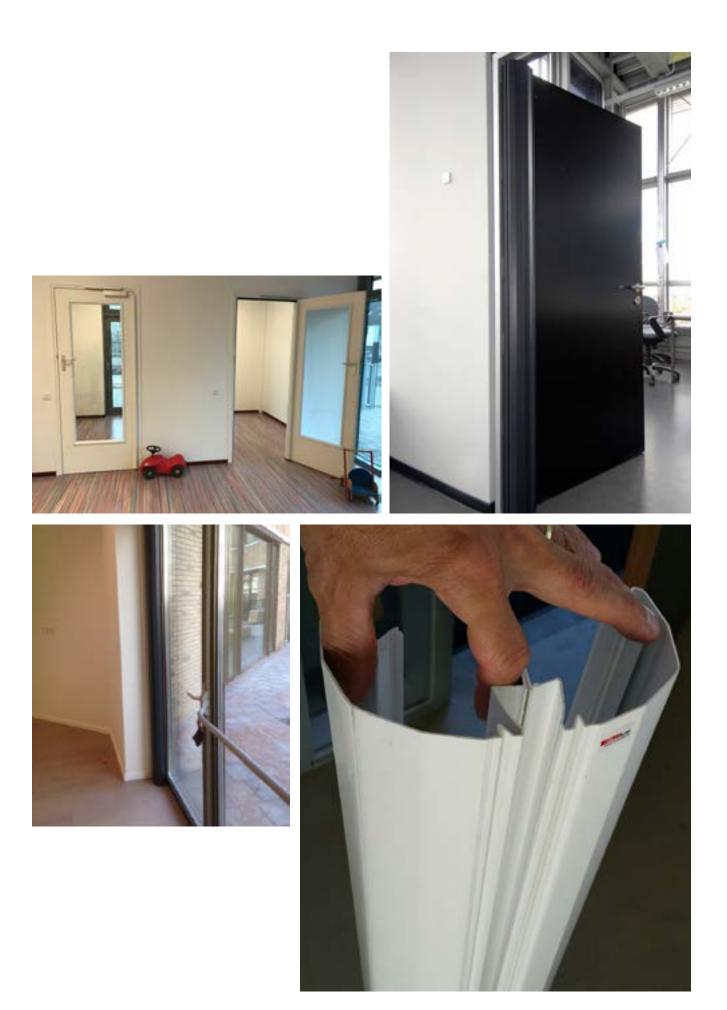

### Finger Alert 110°

Prevents fingers from getting pinched between the door and doorframe by using the Finger Alert door finger guards! It is a quick and child safe solution to cover gaps between doorframes and doors. These door strips fit all doors and frames because of the transparent material. Cover door openings of doors that open up to 110° easily with these transparent finger door guards. Happy fingers with Finger Alert!

### transparent door finger guard for doors opening up to 110°

- Set of profiles for the push and pull side of the door
- Tested in 250,000 open/close cycles
- SKG<sup>®</sup>-certified to EN 16654
- Maximum door thickness 5 cm/2"
- Easy to affix with permanent tesa®-tape (preapplied)
- Possible to order wide or narrow version separately

### The Finger Alert 170-180°

Specially designed for schools, kindergartens and public buildings as sustainable door protection. This professional door strip eliminates the risk that inattentive children get their fingers stuck between the doors on the hinge side. This professional door finger protector absorbs the heaviest blows and lasts for years. Along with our other solutions, such as the Finger Alert Door Blocker and Finger Alert Door Stopper, you create a carefree environment for children where they can play safely.

### **Finger Alert Professional and Finger Alert Extreme**

door finger guard for doors with a large opening angle

– SKG®-certified to EN 16654 and fire retardant

- Complies with world's highest finger door guard norm NEN 8654
- In a set of profiles for push and pull side of the door
- Tested in 1,000,000 open/close cycles
- Easily detachable for maintenance
- Suitable for swing doors and doors with extreme opening angle
- Very easy to fit with screws or tesa  $^{\circ}-$  tape (preapplied)
- Possible to order wide or narrow version separately