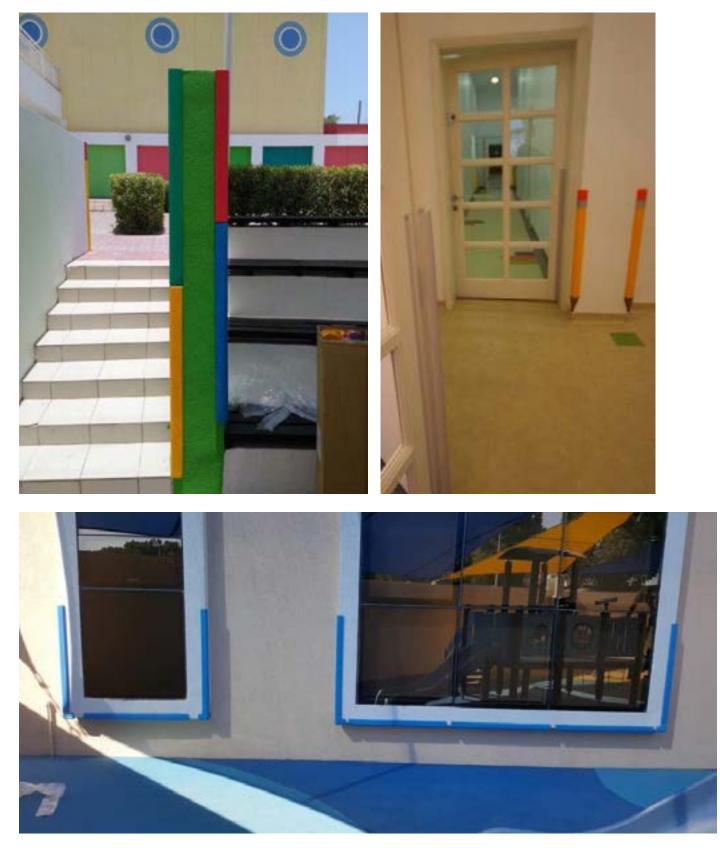

### Corner Guard Pencil

The playful design of the Corner Guard Deluxe Pencil makes this corner protector a true eye-catcher. This weatherproof pencil is the ideal corner protection for schools, kindergartens and playgrounds. A fall against a sharp edge or corner easily results in a visit to the doctor. Avoid nasty injuries by protecting dangerous corners and edges with the Corner Guard Pencil

## Photos of Corner Guard installed