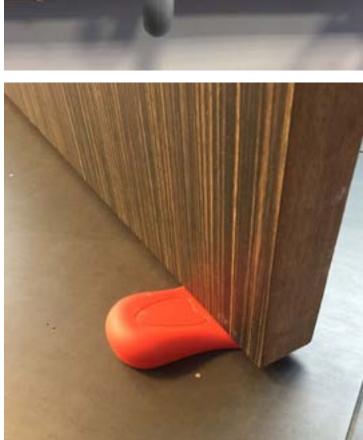

## Door stopper

Stop doors temporarily with this cute red foot. The Finger Alert Door Stopper keeps the door from slamming and prevents painful and serious injuries to the fingers of children.

6