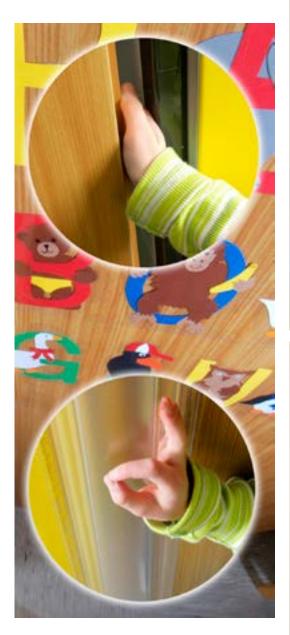

| Х                       |
| 229 cm/90″ | Х                        | Х                      | Х                       |
| 245 cm/97″ | Х                        | Х                      | Х                       |

#### Set Wide Strip / Narrow Strip



#### Suitable for

- Rabbeted doors
- Square edge doors
- Glass & steel doors

## push side

wide strip with click strip **pull side** narrow strip with click strip

#### Set Wide Strip / Wide Strip



Suitable for - Swing doors

**push side** wide strip with click strip **pull side** wide strip with click strip

**Extreme Wide Strip** 

wide strip

extremely wide strip

#### Suitable for

- Doors with extreme opening angle (+180°)

push side extreme wide strip with click strip

9

## **Finger Alert**

Photos of Finger Alert installed







## **Corner Guard**

### **Corner Guard**

A collision with a sharp angle or edge can have serious consequences for children. The robust material of the Corner Guard Deluxe absorbs the heaviest crashes allowing children to come of well from an accident. These colorful corner protectors are designed for schools, kindergartens and playgrounds to shield sharp corners or edges, both inside and outside. In an environment where children are playing we have an accident waiting to happen, therefore Corner Guard protectors are essential.





### Corner Guard Pencil

The playful design of the Corner Guard Deluxe Pencil makes this corner protector a true eye-catcher. This weatherproof pencil is the ideal corner protection for schools, kindergartens and playgrounds. A fall against a sharp edge