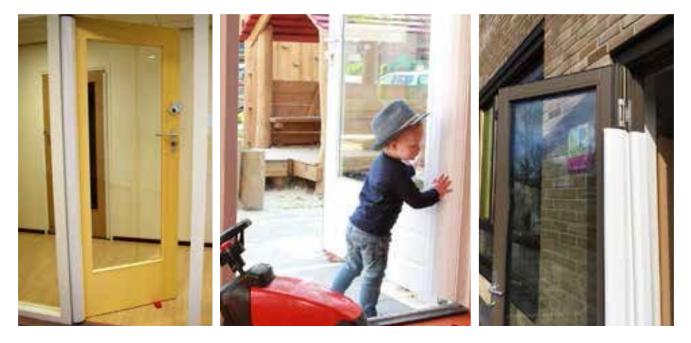

### Finger Alert 110°

Prevents fingers from getting pinched between the door and doorframe by using the Finger Alert door finger guards! It is a quick and child safe solution to cover gaps between doorframes and doors. These door strips fit all doors and frames because of the transparent material. Cover door openings of doors that open up to 110° easily with these transparent finger door guards. Happy fingers with Finger Alert!

### transparent door finger guard for doors opening up to 110°

- Set of profiles for the push and pull side of the door
- Tested in 250,000 open/close cycles
- SKG<sup>®</sup>-certified to EN 16654
- Maximum door thickness 5 cm/2"
- Easy to affix with permanent tesa®-tape (preapplied)
- Possible to order wide or narrow version separately

### The Finger Alert 170-180°

Specially designed for schools, kindergartens and public buildings as sustainable door protection. This professional door strip eliminates the risk that inattentive children get their fingers stuck between the doors on the hinge side. This professional door finger protector absorbs the heaviest blows and lasts for years. Along with our other solutions, such as the Finger Alert Door Blocker and Finger Alert Door Stopper, you create a carefree environment for children where they can play safely.

### **Finger Alert Professional and Finger Alert Extreme**

door finger guard for doors with a large opening angle

– SKG®-certified to EN 16654 and fire retardant

- Complies with world's highest finger door guard norm NEN 8654
- In a set of profiles for push and pull side of the door
- Tested in 1,000,000 open/close cycles
- Easily detachable for maintenance
- Suitable for swing doors and doors with extreme opening angle
- Very easy to fit with screws or tesa  $^{\circ}-$  tape (preapplied)
- Possible to order wide or narrow version separately