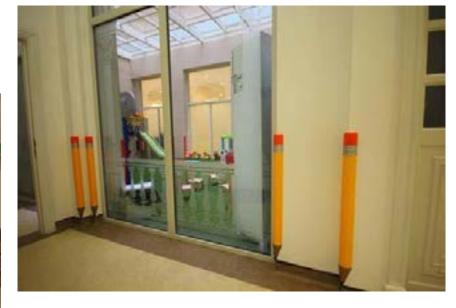

### Corner Guard Pencil

The playful design of the Corner Guard Deluxe Pencil makes this corner protector a true eye-catcher. This weatherproof pencil is the ideal corner protection for schools, kindergartens and playgrounds. A fall against a sharp edge or corner easily results in a visit to the doctor. Avoid nasty injuries by protecting dangerous corners and edges with the Corner Guard Pencil

## Photos of Corner Guard installed