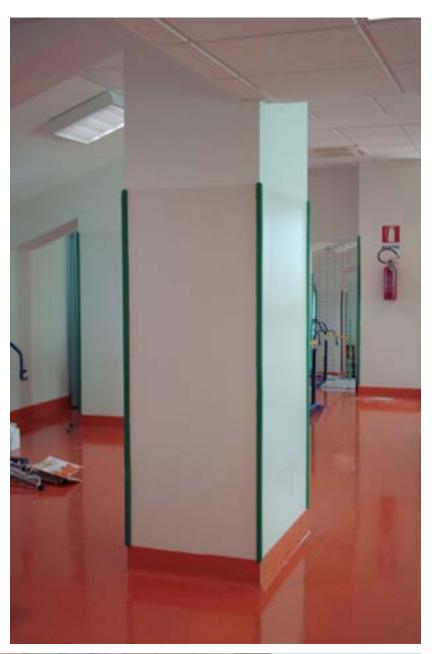

## Wall & Column Padding

### Maxionda

Maxionda was designed to satisfy any type of protection's requests for any type of danger. It can be used especially in sports, or in places where the impact risk is very high and very dangerous. Thanks to its great versatility it adapt to any type of support. Closed cell material of high strength and elasticity with a very high quality of shock-absorption. Repellent to all substances, anti-mold and anti-bacterial.Particularly suitable for indoor and outdoor use: sports facilities, gyms, schools, gardens, industry

### Onda

Onda was designed to satisfy any type of protection's requests for any type of danger. It can be used especially in sports, or in places where the impact risk is very high and very dangerous. Thanks to its great versatility it adapt to any type of support. Closed cell material of high strength and elasticity with a very high quality of shockabsorption. Repellent to all substances, anti-mold and anti-bacterial.Particularly suitable for indoor and outdoor use: sports facilities, gyms, schools, gardens, industry

## Wall & Column Padding

Photos of Wall & Column Padding installed