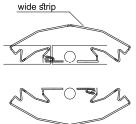

#### Set Wide Strip / Wide Strip

Suitable for - Swing doors

**push side** wide strip with click strip **pull side** wide strip with click strip

**Extreme Wide Strip** 

wide strip

extremely wide strip

#### Suitable for

- Doors with extreme opening angle (+180°)

push side extreme wide strip with click strip

9