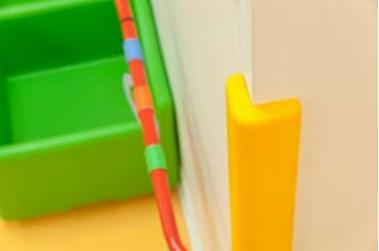

l.





### Corner Guard Pencil

The playful design of the Corner Guard Deluxe Pencil makes this corner protector a true eye-catcher. This weatherproof pencil is the ideal corner protection for schools, kindergartens and playgrounds. A fall against a sharp edge or corner easily results in a visit to the doctor. Avoid nasty injuries by protecting dangerous corners and edges with the Corner Guard Pencil







**Corner Guard -** Hot Dog Hot Dog Edge Model HOT DOG With U-shaped is used to protect edges, shelves, and glass tables. It can also be fixed by pressure, with double-sided adhesive. Size: W 3cm, L 100 cm or 200 cm, H 90cm.





## **Corner Guard**

**Corner Guard** 











## Photos of Corner Guard installed









## **Corner Guard**

## Photos of Corner Guard installed











## Photos of Corner Guard installed



## Wall & Column Padding

### Maxionda

Maxionda was designed to satisfy any type of protection's requests for any type of danger. It can be used especially in sports, or in places where the impact risk is very high and very dangerous. Thanks to its great versatility it adapt to any type of support. Closed cell material of high strength and elasticity with a very high quality of shock-absorption. Repellent to all substances, anti-mold and anti-bacterial.Particularly suitable for indoor and outdoor use: sports facilities, gyms, schools, gardens, industry





### Onda

Onda was designed to satisfy any type of protection's requests for any type of danger. It can be used especially in sports, or in places where the impact risk is very high and very d