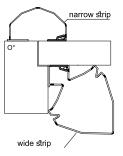

#### Set Wide Strip / Narrow Strip

#### Suitable for

- Rabbeted doors
- Square edge doors
- Glass & steel doors

## push side

wide strip with click strip **pull side** narrow strip with click strip

#### Set Wide Strip / Wide Strip

Suitable for - Swing doors

**push side** wide strip with click strip **pull side** wide strip with click strip

**Extreme Wide Strip** 

wide strip

extremely wide strip

#### Suitable for

- Doors with extreme opening angle (+180°)

push side extreme wide strip with click strip

9