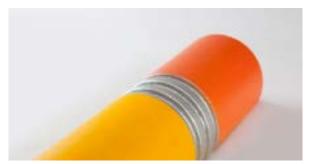

### Corner Guard Pencil

The playful design of the Corner Guard Deluxe Pencil makes this corner protector a true eye-catcher. This weatherproof pencil is the ideal corner protection for schools, kindergartens and playgrounds. A fall against a sharp edge or corner easily results in a visit to the doctor. Avoid nasty injuries by protecting dangerous corners and edges with the Corner Guard Pencil