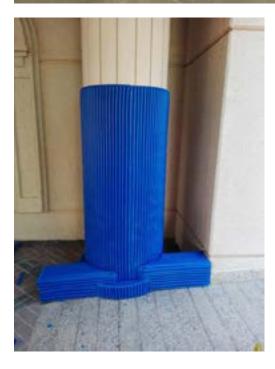

## Wall & Column Padding

### Maxionda

Maxionda was designed to satisfy any type of protection's requests for any type of danger. It can be used especially in sports, or in places where the impact risk is very high and very dangerous. Thanks to its great versatility it adapt to any type of support. Closed cell material of high strength and elasticity with a very high quality of shock-absorption. Repellent to all substances, anti-mold and anti-bacterial.Particularly suitable for indoor and outdoor use: sports facilities, gyms, schools, gardens, industry

### Onda

Onda was designed to satisfy any type of protection's requests for any type of danger. It can be used especially in sports, or in places where the impact risk is very high and very dangerous. Thanks to its great versatility it adapt to any type of support. Closed cell material of high strength and elasticity with a very high quality of shockabsorption. Repellent to all substances, anti-mold and anti-bacterial.Particularly suitable for indoor and outdoor use: sports facilities, gyms, schools, gardens, industry