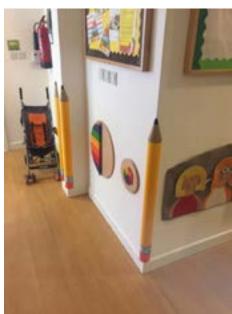

### Corner Guard Pencil

The playful design of the Corner Guard Deluxe Pencil makes this corner protector a true eye-catcher. This weatherproof pencil is the ideal corner protection for schools, kindergartens and playgrounds. A fall against a sharp edge or corner easily results in a visit to the doctor. Avoid nasty injuries by protecting dangerous corners and edges with the Corner Guard Pencil

## Photos of Corner Guard installed