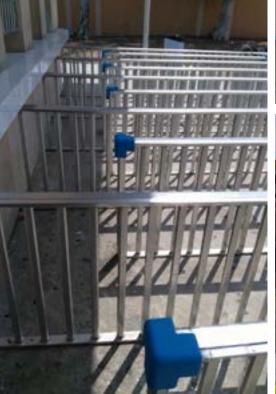

nt where children are playing we have an accident waiting to happen, therefore Corner Guard protectors are essential.





### Corner Guard Pencil

The playful design of the Corner Guard Deluxe Pencil makes this corner protector a true eye-catcher. This weatherproof pencil is the ideal corner protection for schools, kindergartens and playgrounds. A fall against a sharp edge or corner easily results in a visit to the doctor. Avoid nasty injuries by protecting dangerous corners and edges with the Corner Guard Pencil







**Corner Guard -** Hot Dog Hot Dog Edge Model HOT DOG With U-shaped is used to protect edges, shelves, and glass tables. It can also be fixed by pressure, with double-sided adhesive. Size: W 3cm, L 100 cm or 200 cm, H 90cm.





## **Corner Guard**

**Corner Guard** 











## Photos of Corner Guard installed









## **Corner Guard**

## Photos of Corner Guard installed











## Photos of Corner Guard installed



## Wall & Column Padding

### Maxionda

Maxionda was designed to satisfy any type of protection's requests for any type of danger. It can be used especially in sports, or in places where the impact risk is very high and very dangerous. Thanks to its great versatility it adapt to any type of support. Closed cell material of high strength and elasticity with a very high quality of shock-absorption. Repellent to all substances, anti-mold and anti-bacterial.Particularly suitable for indoor and outdoor use: sports facilities, gyms, schools, gardens, industry





### Onda

Onda was designed to satisfy any type of protection's requests for