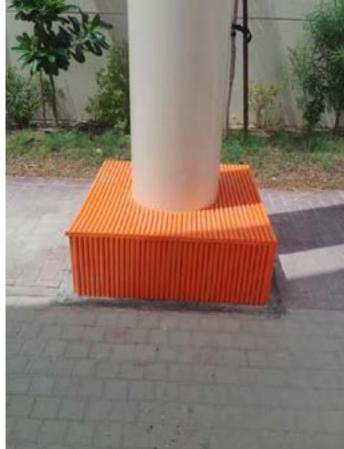

### Maxionda

Maxionda was designed to satisfy any type of protection's requests for any type of danger. It can be used especially in sports, or in places where the impact risk is very high and very dangerous. Thanks to its great versatility it adapt to any type of support. Closed cell material of high strength and elasticity with a very high quality of shock-absorption. Repellent to all substances, anti-mold and anti-bacterial.Particularly suitable for indoor and outdoor use: sports facilities, gyms, schools, gardens, industry

### Onda

Onda was designed to satisfy any type of protection's requests for any type of danger. It can be used especially in sports, or in places where the impact risk is very high and very dangerous. Thanks to its great versatility it adapt to any type of support. Closed cell material of high strength and elasticity with a very high quality of shockabsorption. Repellent to all substances, anti-mold and anti-bacterial.Particularly suitable for indoor and outdoor use: sports facilities, gyms, schools, gardens, industry