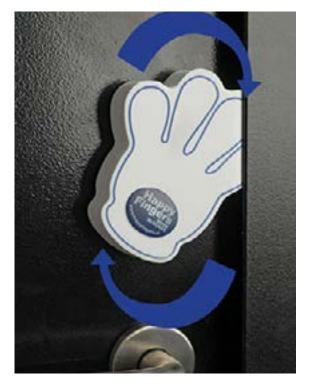

### **Finger Alert Door Blocker**

The Finger Alert Door Blocker is a simple but effective solution against finger entrapment. Make doors safer by attaching this door blocker over the door handle. Turn the door buffer in horizontal position and prevent a door from closing. Close the door by turning the hand in a vertical position. This finger protection for doors is easy to install, saving you a lot of time and accidents. This cheerful hand against finger entrapment is the ideal complement for childproofing doors.