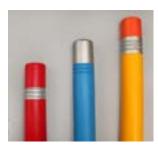

## **Corner Guard**

### **Corner Guard**

A collision with a sharp angle or edge can have serious consequences for children. The robust material of the Corner Guard Deluxe absorbs the heaviest crashes allowing children to come of well from an accident. These colorful corner protectors are designed for schools, kindergartens and playgrounds to shield sharp corners or edges, both inside and outside. In an environment where children are playing we have an accident waiting to happen, therefore Corner Guard protectors are essential.