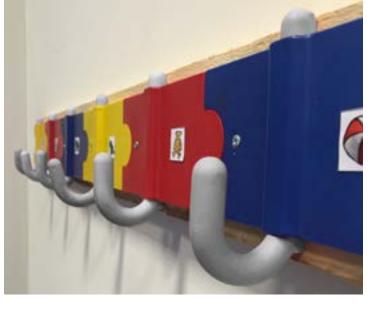

ding

## Photos of Wall & Column Padding installed











## Accessories

### **Finger Alert Door Blocker**

The Finger Alert Door Blocker is a simple but effective solution against finger entrapment. Make doors safer by attaching this door blocker over the door handle. Turn the door buffer in horizontal position and prevent a door from closing. Close the door by turning the hand in a vertical position. This finger protection for doors is easy to install, saving you a lot of time and accidents. This cheerful hand against finger entrapment is the ideal complement for childproofing doors.





## Door stopper

Stop doors temporarily with this cute red foot. The Finger Alert Door Stopper keeps the door from slamming and prevents painful and serious injuries to the fingers of children.





6



## **Technical Specifications and Certificates**

Test result with maximum fall height and fall speed reached by a penetrator on different thicknesses and materials Comparison with MAXIONDA (28 mm) and ONDA (22 mm)

| Product and material                           | ( Cotto                                                 | Thickness | Thickness<br>difference<br>with<br>Maxionda | Maximum<br>fall height<br>TEST | Fall height<br>difference<br>with<br>Maxionda | Fall speed TEST | TEST                    |
|------------------------------------------------|---------------------------------------------------------|-----------|---------------------------------------------|--------------------------------|-----------------------------------------------|-----------------|--------------------