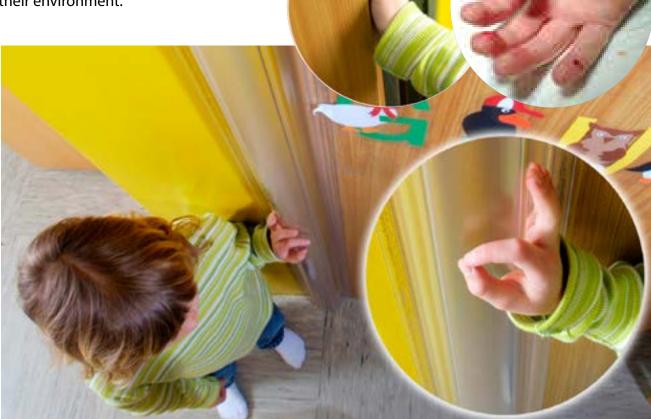

### Finger Alert 110°

Prevents fingers from getting pinched between the door and doorframe by using the Finger Alert door finger guards! It is a quick and child safe solution to cover gaps between doorframes and doors. These door strips fit all doors and frames because of the transparent material. Cover door openings of doors that open up to 110° easily with these transparent finger door guards. Happy fingers with Finger Alert!

### The Finger Alert 170-180°

Specially designed for schools, kindergartens and public buildings as sustainable door protection. This professional door strip eliminates the risk that inattentive children get their fingers stuck between the doors on the hinge side. This professional door finger protector absorbs the heaviest blows and lasts for years. Along with our other solutions, such as the Finger Alert Door Blocker and Finger Alert Door Stopper, you create a carefree environment for children where they can play safely.