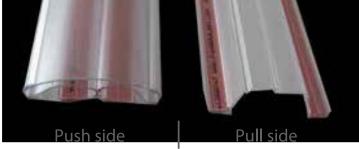

# transparent door finger guard for doors opening up to 110°

- Set of profiles for the push and pull side of the door
- Tested in 250,000 open/close cycles
- SKG®-certified to EN 16654
- Maximum door thickness 5 cm/2"
- Easy to affix with permanent tesa®-tape (preapplied)
- Possible to order wide or narrow version separately

#### push side

wide strip with click strip **pull side** 

narrow strip with click strip

# push side

wide strip with click strip **pull side** 

wide strip with click strip

#### Suitable for

- Doors with extreme opening angle (+180°)

push side extreme wide strip with click strip