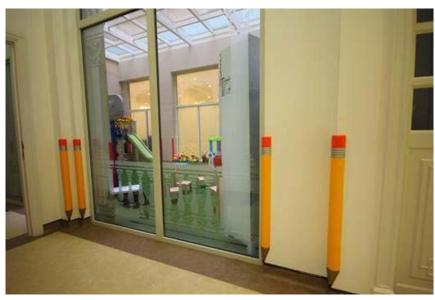

# **Corner Guard** Pencil

The playful design of the Corner Guard Deluxe Pencil makes this corner protector a true eye-catcher. This weatherproof pencil is the ideal corner protection for schools, kindergartens and playgrounds. A fall against a sharp edge or corner easily results in a visit to the doctor. Avoid nasty injuries by protecting dangerous corners and edges with the Corner Guard Pencil

# **Photos of Corner Guard installed**