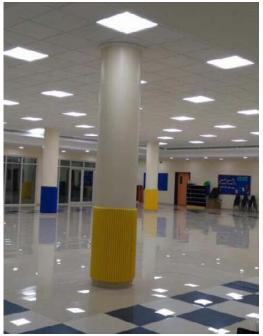

gh quality of shock-absorption. Repellent to all substances, anti-mold and anti-bacterial.Particularly suitable for indoor and outdoor use: sports facilities, gyms, schools, gardens, industry





#### Onda

Onda was designed to satisfy any type of protection's requests for any type of danger. It can be used especially in sports, or in places where the impact risk is very high and very dangerous. Thanks to its great versatility it adapt to any type of support. Closed cell material of high strength and elasticity with a very high quality of shockabsorption. Repellent to all substances, anti-mold and anti-bacterial.Particularly suitable for indoor and outdoor use: sports facilities, gyms, schools, gardens, industry





# **Wall & Column Padding**

Photos of Wall & Column Padding installed













# **Wall & Column Padding**

Photos of Wall & Column Padding installed













# Accessories

# Finger Alert Door Blocker

The Finger Alert Door Blocker is a simple but effective solution against finger entrapment. Make doors safer by attaching this door blocker over the door handle. Turn the door buffer in horizontal position and prevent a door from closing. Close the door by turning the hand in a vertical position. This finger protection for doors is easy to install, saving you a lot of time and accidents. This cheerful hand against finger entrapment is the ideal complement for child-proofing doors.











# **Door stopper**

Stop doors temporarily with this cute red foot. The Finger Alert Door Stopper keeps the door from slamming and prevents painful and serious inj