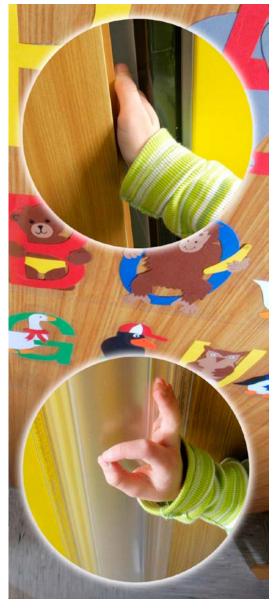

| 229 cm/90" | Χ                        | Χ                             | Χ                              |
| 245 cm/97" | Χ                        | Χ                             | Χ                              |

#### Set Wide Strip / Narrow Strip

# narrow strip

#### Suitable for

- Rabbeted doors
- Square edge doors
- Glass & steel doors

#### push side

wide strip with click strip **pull side** 

narrow strip with click strip

#### Set Wide Strip / Wide Strip



# Suitable for

- Swing doors



# push side

wide strip with click strip **pull side** 

wide strip with click strip

#### **Extreme Wide Strip**

wide strip



#### Suitable for

- Doors with extreme opening angle (+180°)

push side extreme wide strip with click strip

# **Finger Alert**

Photos of Finger Alert installed















# **Corner Guard**

#### **Corner Guard**

A collision with a sharp angle or edge can have serious consequences for children. The robust material of the Corner Guard Deluxe absorbs the heaviest crashes allowing children to come of well from an accident. These colorful corner protectors are designed for schools, kindergartens and playgrounds to shield sharp corners or edges, both inside and outside. In an environment where children are playing we have an accident waiting to happen, therefore Corner Guard protectors are essential.





# **Corner Guard** Pencil

The playful design of the Corner Guard Deluxe Pencil makes this corner protector a true eye-catcher. This weatherproof pencil is the ideal corner protection for schools, kindergartens and playgrounds. A fall against a s