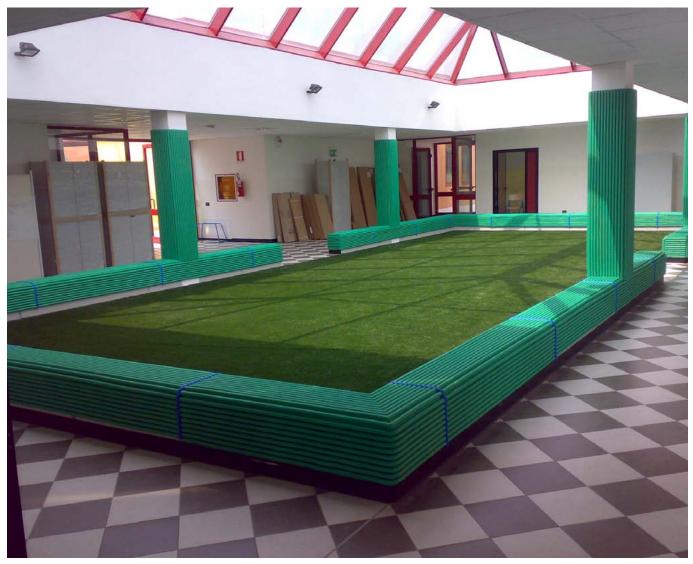

pport. Closed cell material of high strength and elasticity with a very high quality of shock-absorption. Repellent to all substances, anti-mold and anti-bacterial.Particularly suitable for indoor and outdoor use: sports facilities, gyms, schools, gardens, industry





#### Onda

Onda was designed to satisfy any type of protection's requests for any type of danger. It can be used especially in sports, or in places where the impact risk is very high and very dangerous. Thanks to its great versatility it adapt to any type of support. Closed cell material of high strength and elasticity with a very high quality of shockabsorption. Repellent to all substances, anti-mold and anti-bacterial.Particularly suitable for indoor and outdoor use: sports facilities, gyms, schools, gardens, industry





# **Wall & Column Padding**

Photos of Wall & Column Padding installed













# **Wall & Column Padding**

Photos of Wall & Column Padding installed













# Accessories

# Finger Alert Door Blocker

The Finger Alert Door Blocker is a simple but effective solution against finger entrapment. Make doors safer by attaching this door blocker over the door handle. Turn the door buffer in horizontal position and prevent a door from closing. Close the door by turning the hand in a vertical position. This finger protection for doors is easy to install, saving you a lot of time and accidents. This cheerful hand against finger entrapment is the ideal complement for child-proofing doors.











# **Door stopper**

Stop doors temporarily with this cute red foot. The Finger Alert Door