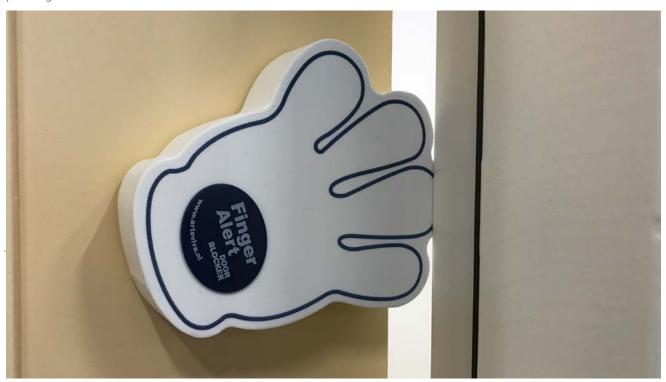

# **Finger Alert**

# Finger Alert 110°

Prevents fingers from getting pinched between the door and doorframe by using the Finger Alert door finger guards! It is a quick and child safe solution to cover gaps between doorframes and doors. These door strips fit all doors and frames because of the transparent material. Cover door openings of doors that open up to 110° easily with these transparent finger door guards. Happy fingers with Finger Alert!