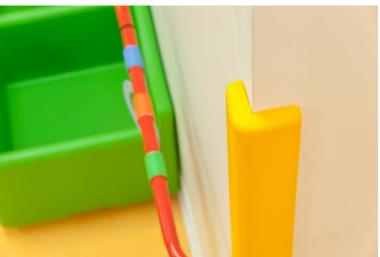

# **Corner Guard**

#### **Corner Guard**

A collision with a sharp angle or edge can have serious consequences for children. The robust material of the Corner Guard Deluxe absorbs the heaviest crashes allowing children to come of well from an accident. These colorful corner protectors are designed for schools, kindergartens and playgrounds to shield sharp corners or edges, both inside and outside. In an environment where children are playing we have an accident waiting to happen, therefore Corner Guard protectors are essential.

# **Photos of Corner Guard installed**