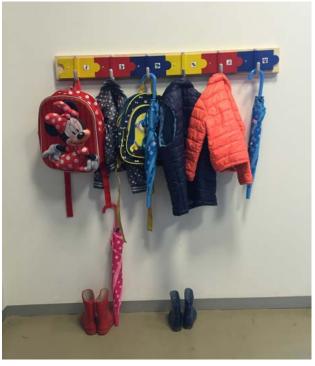

suitable for indoor and outdoor use: sports facilities, gyms, schools, gardens, industry





# **Wall & Column Padding**

Photos of Wall & Column Padding installed













# **Wall & Column Padding**

Photos of Wall & Column Padding installed













# Accessories

# Finger Alert Door Blocker

The Finger Alert Door Blocker is a simple but effective solution against finger entrapment. Make doors safer by attaching this door blocker over the door handle. Turn the door buffer in horizontal position and prevent a door from closing. Close the door by turning the hand in a vertical position. This finger protection for doors is easy to install, saving you a lot of time and accidents. This cheerful hand against finger entrapment is the ideal complement for child-proofing doors.











# **Door stopper**

Stop doors temporarily with this cute red foot. The Finger Alert Door Stopper keeps the door from slamming and prevents painful and serious injuries to the fingers of children.





# **Technical Specifications and Certificates**

Test result with maximum fall height and fall speed reached by a penetrator on different thicknesses and materials Comparison with MAXIONDA (28 mm) and ONDA (22 mm)

| Product and material                           |                                                         | Thickness | Thickness<br>difference<br>with<br>Maxionda | Maximum<br>fall height<br>TEST | Fall height<br>difference<br>with<br>Maxionda | Fall speed TEST | TEST                    |
|------------------------------------------------|-------------------------------------