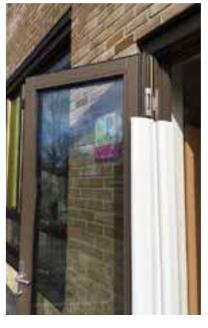

permanent tesa®-tape (preapplied)
- Possible to order wide or narrow version separately

| Length     | Transparent |
|------------|-------------|
| 120 cm/47" | Χ           |
| 150 cm/59" | Х           |
| 180 cm/71" | Χ           |
|            |             |



## The Finger Alert 170-180°

Specially designed for schools, kindergartens and public buildings as sustainable door protection. This professional door strip eliminates the risk that inattentive children get their fingers stuck between the doors on the hinge side. This professional door finger protector absorbs the heaviest blows and lasts for years. Along with our other solutions, such as the Finger Alert Door Blocker and Finger Alert Door Stopper, you create a carefree environment for children where they can play safely.







#### **Finger Alert Professional and Finger Alert Extreme**

door finger guard for doors with a large opening angle

- SKG®-certified to EN 16654 and fire retardant
- Complies with world's highest finger door guard norm NEN 8654
- In a set of profiles for push and pull side of the door
- Tested in 1,000,000 open/close cycles
- Easily detachable for maintenance
- Suitable for swing doors and doors with extreme opening angle
- Very easy to fit with screws or tesa®-tape (preapplied)
- Possible to order wide or narrow version separately

| Length     | <b>White</b><br>RAL 9016 | <b>Anthracite</b><br>RAL 7016 | <b>Silver Grey</b><br>RAL 7040 |
|------------|--------------------------|-------------------------------|--------------------------------|
| 180 cm/71" | Χ                        | Χ