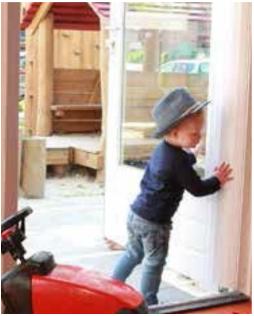

## The Finger Alert 170-180°

Specially designed for schools, kindergartens and public buildings as sustainable door protection. This professional door strip eliminates the risk that inattentive children get their fingers stuck between the doors on the hinge side. This professional door finger protector absorbs the heaviest blows and lasts for years. Along with our other solutions, such as the Finger Alert Door Blocker and Finger Alert Door Stopper, you create a carefree environment for children where they can play safely.

#### **Finger Alert Professional and Finger Alert Extreme**

door finger guard for doors with a large opening angle

- SKG®-certified to EN 16654 and fire retardant
- Complies with world's highest finger door guard norm NEN 8654
- In a set of profiles for push and pull side of the door
- Tested in 1,000,000 open/close cycles
- Easily detachable for maintenance
- Suitable for swing doors and doors with extreme opening angle
- Very easy to fit with screws or tesa®-tape (preapplied)
- Possible to order wide or narrow version separately