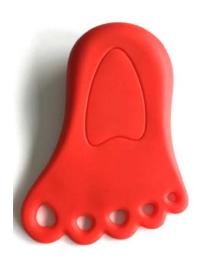

# **Door stopper**

Stop doors temporarily with this cute red foot. The Finger Alert Door Stopper keeps the door from slamming and prevents painful and serious injuries to the fingers of children.