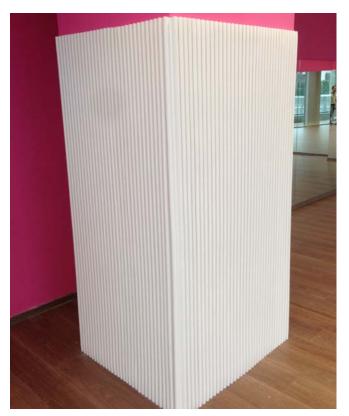

lity of shock-absorption. Repellent to all substances, anti-mold and anti-bacterial.Particularly suitable for indoor and outdoor use: sports facilities, gyms, schools, gardens, industry





#### Onda

Onda was designed to satisfy any type of protection's requests for any type of danger. It can be used especially in sports, or in places where the impact risk is very high and very dangerous. Thanks to its great versatility it adapt to any type of support. Closed cell material of high strength and elasticity with a very high quality of shockabsorption. Repellent to all substances, anti-mold and anti-bacterial.Particularly suitable for indoor and outdoor use: sports facilities, gyms, schools, gardens, industry





# **Wall & Column Padding**

Photos of Wall & Column Padding installed













# **Wall & Column Padding**

Photos of Wall & Column Padding installed













# Accessories

# Finger Alert Door Blocker

The Finger Alert Door Blocker is a simple but effective solution against finger entrapment. Make doors safer by attaching this door blocker over the door handle. Turn the door buffer in horizontal position and prevent a door from closing. Close the door by turning the hand in a vertical position. This finger protection for doors is easy to install, saving you a lot of time and accidents. This cheerful hand against finger entrapment is the ideal complement for child-proofing doors.











# **Door stopper**

Stop doors temporarily with this cute red foot. The Finger Alert Door Stopper keeps the door from slamming and prevents painful and serious injuries