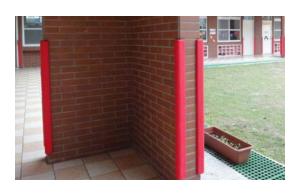

pull side** 

wide strip with click strip

#### **Extreme Wide Strip**

wide strip



#### Suitable for

- Doors with extreme opening angle (+180°)

push side extreme wide strip with click strip

# **Finger Alert**

Photos of Finger Alert installed















# **Corner Guard**

#### **Corner Guard**

A collision with a sharp angle or edge can have serious consequences for children. The robust material of the Corner Guard Deluxe absorbs the heaviest crashes allowing children to come of well from an accident. These colorful corner protectors are designed for schools, kindergartens and playgrounds to shield sharp corners or edges, both inside and outside. In an environment where children are playing we have an accident waiting to happen, therefore Corner Guard protectors are essential.





# **Corner Guard** Pencil

The playful design of the Corner Guard Deluxe Pencil makes this corner protector a true eye-catcher. This weatherproof pencil is the ideal corner protection for schools, kindergartens and playgrounds. A fall against a sharp edge or corner easily results in a visit to the doctor. Avoid nasty injuries by protecting dangerous corners and edges with the Corner Guard Pencil







Corner Guard - Hot Dog
Hot Dog Edge Model HOT DOG
With U-shaped is used to protect edges, shelves,
and glass tables. It can also be fixed by pressure,
with double-sided adhesive.
Size: W 3cm, L 100 cm or 200 cm, H 90cm.





# **Corner Guard**









# **Photos of Corner Guard installed**









# **Corner Guard**

# **Photos of Corner Guard installed**











# **Photos of Corne