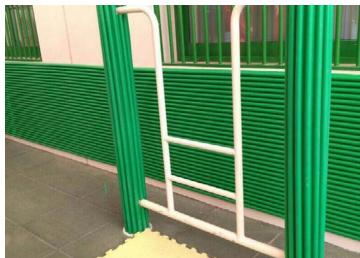

# safespazes



For a Safe Learning Environment



Introduction

04

Finger alert

06



Corner guards

10



Wall pading

16



Accessories

22



# Introduction



The children's safety is an obligation for everyone who works or deals with children. A safe environment supports teachers and caregivers to minimize the probability of accidents is necessary. We are always looking for creating a safer environment for children.





At schools, kindergartens, child day-care, playing centres and everywhere children are there; safety is a priority. An accident can happen at any place at any time. However, with safety products we are building a safer world for children and preventing painful and serious accidents to happen.







Safespazes will help you find the appropriate solution to prevent the most common risks present in day care centres and schools, thus avoiding the risk of serious damage.



These exploring and playing children need supervision every minute of the day. A safe environment supports teachers and caregivers to minimize the probability of accidents.



# **Finger Alert**

# Finger Alert 110°

Prevents fingers from getting pinched between the door and doorframe by using the Finger Alert door finger guards! It is a quick and child safe solution to cover gaps between doorframes and doors. These door strips fit all doors and frames because of the transparent material. Cover door openings of doors that open up to 110° easily with these transparent finger door guards. Happy fingers with Finger Aler