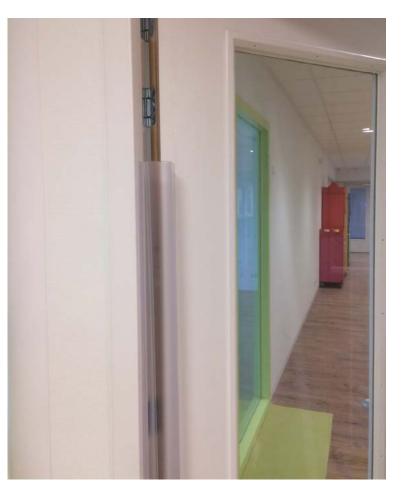

# **Finger Alert**

Photos of Finger Alert installed

# Finger Alert 110°

Prevents fingers from getting pinched between the door and doorframe by using the Finger Alert door finger guards! It is a quick and child safe solution to cover gaps between doorframes and doors. These door strips fit all doors and frames because of the transparent material. Cover door openings of doors that open up to 110° easily with these transparent finger door guards. Happy fingers with Finger Alert!

# transparent door finger guard for doors opening up to 110°

- Set of profiles for the push and pull side of the door
- Tested in 250,000 open/close cycles
- SKG®-certified to EN 16654
- Maximum door thickness 5 cm/2"
- Easy to affix with permanent tesa®-tape (preapplied)
- Possible to order wide or narrow version separately