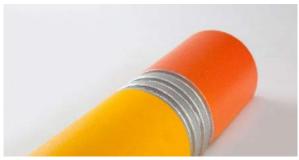

# **Corner Guard** Pencil

The playful design of the Corner Guard Deluxe Pencil makes this corner protector a true eye-catcher. This weatherproof pencil is the ideal corner protection for schools, kindergartens and playgrounds. A fall against a sharp edge or corner easily results in a visit to the doctor. Avoid nasty injuries by protecting dangerous corners and edges with the Corner Guard Pencil