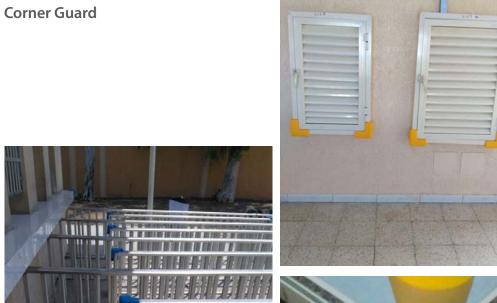

d outside. In an environment where children are playing we have an accident waiting to happen, therefore Corner Guard protectors are essential.





# **Corner Guard** Pencil

The playful design of the Corner Guard Deluxe Pencil makes this corner protector a true eye-catcher. This weatherproof pencil is the ideal corner protection for schools, kindergartens and playgrounds. A fall against a sharp edge or corner easily results in a visit to the doctor. Avoid nasty injuries by protecting dangerous corners and edges with the Corner Guard Pencil







Corner Guard - Hot Dog
Hot Dog Edge Model HOT DOG
With U-shaped is used to protect edges, shelves,
and glass tables. It can also be fixed by pressure,
with double-sided adhesive.
Size: W 3cm, L 100 cm or 200 cm, H 90cm.





# **Corner Guard**









# **Photos of Corner Guard installed**









# **Corner Guard**

# **Photos of Corner Guard installed**











# **Photos of Corner Guard installed**







# **Wall & Column Padding**

#### Maxionda

Maxionda was designed to satisfy any type of protection's requests for any type of danger. It can be used especially in sports, or in places where the impact risk is very high and very dangerous. Thanks to its great versatility it adapt to any type of support. Closed cell material of high strength and elasticity with a very high quality of shock-absorption. Repellent to all substances, anti-mold and anti-bacterial.Particularly suitable for indoor and outdoor use: sports facilities, gyms, schools, gardens, industry





#### Onda

Onda was designed to satisfy any type of protect