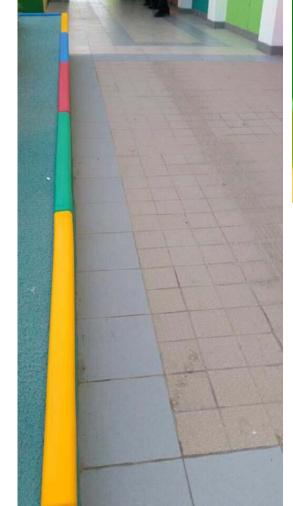

otectors are essential.





# **Corner Guard** Pencil

The playful design of the Corner Guard Deluxe Pencil makes this corner protector a true eye-catcher. This weatherproof pencil is the ideal corner protection for schools, kindergartens and playgrounds. A fall against a sharp edge or corner easily results in a visit to the doctor. Avoid nasty injuries by protecting dangerous corners and edges with the Corner Guard Pencil







Corner Guard - Hot Dog
Hot Dog Edge Model HOT DOG
With U-shaped is used to protect edges, shelves,
and glass tables. It can also be fixed by pressure,
with double-sided adhesive.
Size: W 3cm, L 100 cm or 200 cm, H 90cm.





# **Corner Guard**









# **Photos of Corner Guard installed**









# **Corner Guard**

# **Photos of Corner Guard installed**











# **Photos of Corner Guard installed**







# **Wall & Column Padding**

#### Maxionda

Maxionda was designed to satisfy any type of protection's requests for any type of danger. It can be used especially in sports, or in places where the impact risk is very high and very dangerous. Thanks to its great versatility it adapt to any type of support. Closed cell material of high strength and elasticity with a very high quality of shock-absorption. Repellent to all substances, anti-mold and anti-bacterial.Particularly suitable for indoor and outdoor use: sports facilities, gyms, schools, gardens, industry





#### Onda

Onda was designed to satisfy any type of protection's requests for any type of danger. It can be used especially in sports, or in places where the impact risk is very h