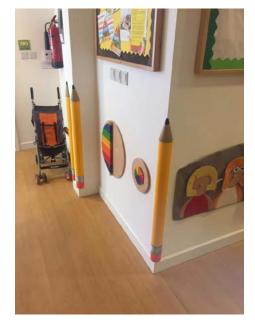

# **Corner Guard** Pencil

The playful design of the Corner Guard Deluxe Pencil makes this corner protector a true eye-catcher. This weatherproof pencil is the ideal corner protection for schools, kindergartens and playgrounds. A fall against a sharp edge or corner easily results in a visit to the doctor. Avoid nasty injuries by protecting dangerous corners and edges with the Corner Guard Pencil

# **Photos of Corner Guard installed**