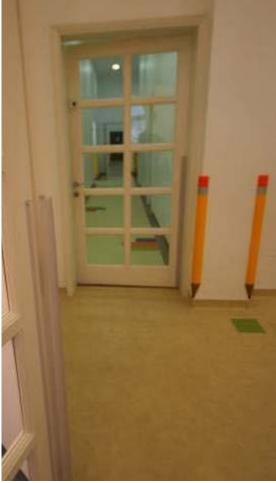

# **Corner Guard** Pencil

The playful design of the Corner Guard Deluxe Pencil makes this corner protector a true eye-catcher. This weatherproof pencil is the ideal corner protection for schools, kindergartens and playgrounds. A fall against a sharp edge or corner easily results in a visit to the doctor. Avoid nasty injuries by protecting dangerous corners and edges with the Corner Guard Pencil