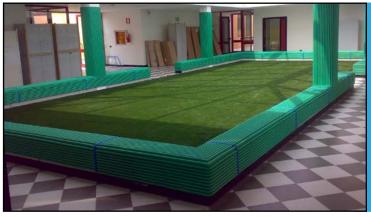

# **Wall & Column Padding**

#### Maxionda

Maxionda was designed to satisfy any type of protection's requests for any type of danger. It can be used especially in sports, or in places where the impact risk is very high and very dangerous. Thanks to its great versatility it adapt to any type of support. Closed cell material of high strength and elasticity with a very high quality of shock-absorption. Repellent to all substances, anti-mold and anti-bacterial.Particularly suitable for indoor and outdoor use: sports facilities, gyms, schools, gardens, industry

#### Onda

Onda was designed to satisfy any type of protection's requests for any type of danger. It can be used especially in sports, or in places where the impact risk is very high and very dangerous. Thanks to its great versatility it adapt to any type of support. Closed cell material of high strength and elasticity with a very high quality of shockabsorption. Repellent to all substances, anti-mold and anti-bacterial.Particularly suitable for indoor and outdoor use: sports facilities, gyms, schools, gardens, industry