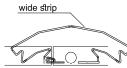

#### Set Wide Strip / Narrow Strip

#### push side

wide strip with click strip **pull side** 

narrow strip with click strip