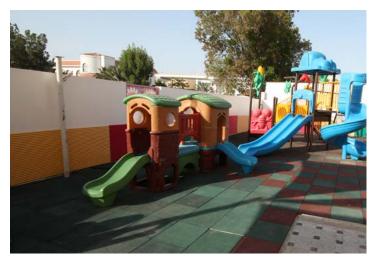

achers and caregivers to minimize the probability of accidents is necessary. We are always looking for creating a safer environment for children.





At schools, kindergartens, child day-care, playing centres and everywhere children are there; safety is a priority. An accident can happen at any place at any time. However, with safety products we are building a safer world for children and preventing painful and serious accidents to happen.







Safespazes will help you find the appropriate solution to prevent the most common risks present in day care centres and schools, thus avoiding the risk of serious damage.



These exploring and playing children need supervision every minute of the day. A safe environment supports teachers and caregivers to minimize the probability of accidents.



# **Finger Alert**

# Finger Alert 110°

Prevents fingers from getting pinched between the door and doorframe by using the Finger Alert door finger guards! It is a quick and child safe solution to cover gaps between doorframes and doors. These door strips fit all doors and frames because of the transparent material. Cover door openings of doors that open up to 110° easily with these transparent finger door guards. Happy fingers with Finger Alert!







# transparent door finger guard for doors opening up to 110°

- Set of profiles for the push and pull side of the door
- Tested in 250,000 open/close cycles
- SKG®-certified to EN 16654
- Maximum door thickness 5 cm/2"
- Easy to affix with permanent tesa®-tape (preapplied)
- Possible to order wide or narrow version separately

| Length