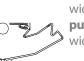

#### Set Wide Strip / Narrow Strip

#### push side

wide strip with click strip **pull side** 

narrow strip with click strip