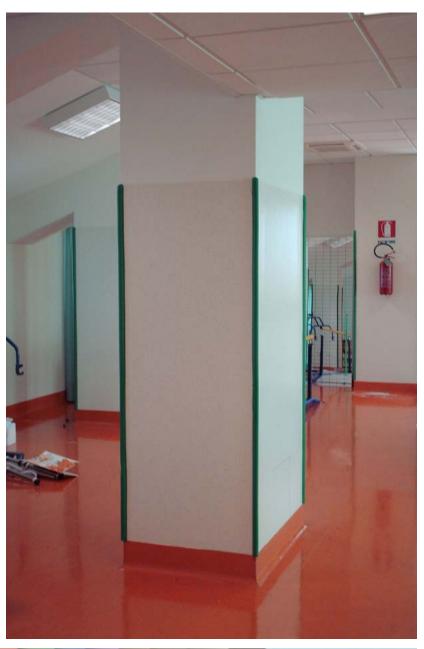

#### **Corner Guard**

A collision with a sharp angle or edge can have serious consequences for children. The robust material of the Corner Guard Deluxe absorbs the heaviest crashes allowing children to come of well from an accident. These colorful corner protectors are designed for schools, kindergartens and playgrounds to shield sharp corners or edges, both inside and outside. In an environment where children are playing we have an accident waiting to happen, therefore Corner Guard protectors are essential.

# **Photos of Corner Guard installed**