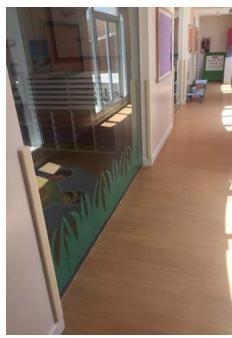

ing we have an accident waiting to happen, therefore Corner Guard protectors are essential.





# **Corner Guard** Pencil

The playful design of the Corner Guard Deluxe Pencil makes this corner protector a true eye-catcher. This weatherproof pencil is the ideal corner protection for schools, kindergartens and playgrounds. A fall against a sharp edge or corner easily results in a visit to the doctor. Avoid nasty injuries by protecting dangerous corners and edges with the Corner Guard Pencil







Corner Guard - Hot Dog
Hot Dog Edge Model HOT DOG
With U-shaped is used to protect edges, shelves,
and glass tables. It can also be fixed by pressure,
with double-sided adhesive.
Size: W 3cm, L 100 cm or 200 cm, H 90cm.





# **Corner Guard**









# **Photos of Corner Guard installed**









# **Corner Guard**

# **Photos of Corner Guard installed**











# **Photos of Corner Guard installed**







# **Wall & Column Padding**

#### Maxionda

Maxionda was designed to satisfy any type of protection's requests for any type of danger. It can be used especially in sports, or in places where the impact risk is very high and very dangerous. Thanks to its great versatility it adapt to any type of support. Closed cell material of high strength and elasticity with a very high quality of shock-absorption. Repellent to all substances, anti-mold and anti-bacterial.Particularly suitable for indoor and outdoor use: sports facilities, gyms, schools, gardens, industry





#### Onda

Onda was designed to satisfy any type of protection's requests for any type of danger. It can be use