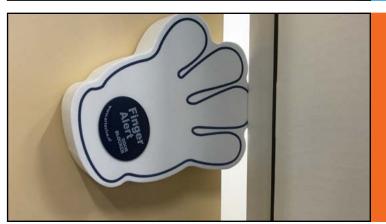

# Finger Alert Door Blocker

The Finger Alert Door Blocker is a simple but effective solution against finger entrapment. Make doors safer by attaching this door blocker over the door handle. Turn the door buffer in horizontal position and prevent a door from closing. Close the door by turning the hand in a vertical position. This finger protection for doors is easy to install, saving you a lot of time and accidents. This cheerful hand against finger entrapment is the ideal complement for child-proofing doors.