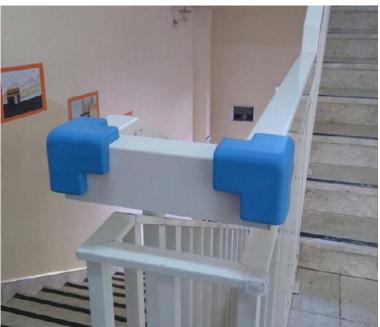

# **Corner Guard**

#### **Corner Guard**

A collision with a sharp angle or edge can have serious consequences for children. The robust material of the Corner Guard Deluxe absorbs the heaviest crashes allowing children to come of well from an accident. These colorful corner protectors are designed for schools, kindergartens and playgrounds to shield sharp corners or edges, both inside and outside. In an environment where children are playing we have an accident waiting to happen, therefore Corner Guard protectors are essential.

# **Photos of Corner Guard installed**