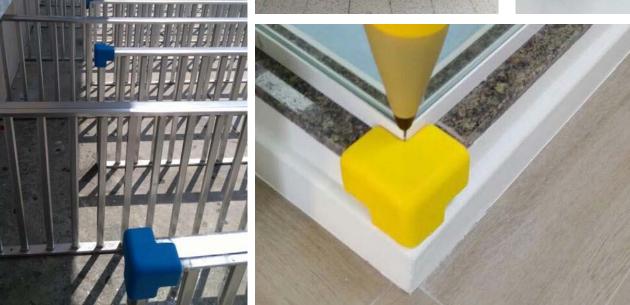

tside. In an environment where children are playing we have an accident waiting to happen, therefore Corner Guard protectors are essential.





# **Corner Guard** Pencil

The playful design of the Corner Guard Deluxe Pencil makes this corner protector a true eye-catcher. This weatherproof pencil is the ideal corner protection for schools, kindergartens and playgrounds. A fall against a sharp edge or corner easily results in a visit to the doctor. Avoid nasty injuries by protecting dangerous corners and edges with the Corner Guard Pencil







Corner Guard - Hot Dog
Hot Dog Edge Model HOT DOG
With U-shaped is used to protect edges, shelves,
and glass tables. It can also be fixed by pressure,
with double-sided adhesive.
Size: W 3cm, L 100 cm or 200 cm, H 90cm.





# **Corner Guard**









# **Photos of Corner Guard installed**









# **Corner Guard**

# **Photos of Corner Guard installed**











# **Photos of Corner Guard installed**







# **Wall & Column Padding**

#### Maxionda

Maxionda was designed to satisfy any type of protection's requests for any type of danger. It can be used especially in sports, or in places where the impact risk is very high and very dangerous. Thanks to its great versatility it adapt to any type of support. Closed cell material of high strength and elasticity with a very high quality of shock-absorption. Repellent to all substances, anti-mold and anti-bacterial.Particularly suitable for indoor and outdoor use: sports facilities, gyms, schools, gardens, industry





#### Onda

Onda was designed to satisfy any type of protection'