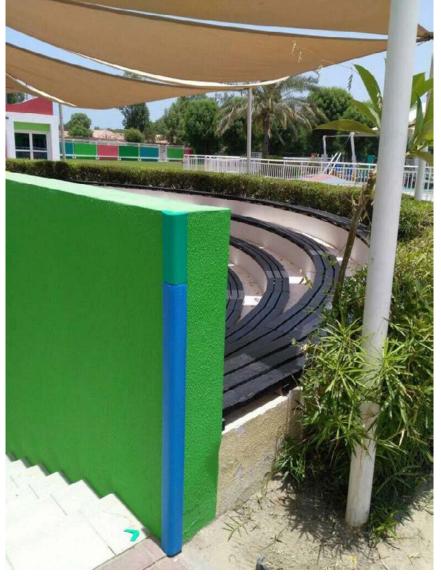

g we have an accident waiting to happen, therefore Corner Guard protectors are essential.





# **Corner Guard** Pencil

The playful design of the Corner Guard Deluxe Pencil makes this corner protector a true eye-catcher. This weatherproof pencil is the ideal corner protection for schools, kindergartens and playgrounds. A fall against a sharp edge or corner easily results in a visit to the doctor. Avoid nasty injuries by protecting dangerous corners and edges with the Corner Guard Pencil







Corner Guard - Hot Dog
Hot Dog Edge Model HOT DOG
With U-shaped is used to protect edges, shelves,
and glass tables. It can also be fixed by pressure,
with double-sided adhesive.
Size: W 3cm, L 100 cm or 200 cm, H 90cm.





# **Corner Guard**









# **Photos of Corner Guard installed**









# **Corner Guard**

# **Photos of Corner Guard installed**











# **Photos of Corner Guard installed**







# **Wall & Column Padding**

#### Maxionda

Maxionda was designed to satisfy any type of protection's requests for any type of danger. It can be used especially in sports, or in places where the impact risk is very high and very dangerous. Thanks to its great versatility it adapt to any type of support. Closed cell material of high strength and elasticity with a very high quality of shock-absorption. Repellent to all substances, anti-mold and anti-bacterial.Particularly suitable for indoor and outdoor use: sports facilities, gyms, schools, gardens, industry





#### Onda

Onda was designed to satisfy any type of protection's requests for any type of danger. It can be used