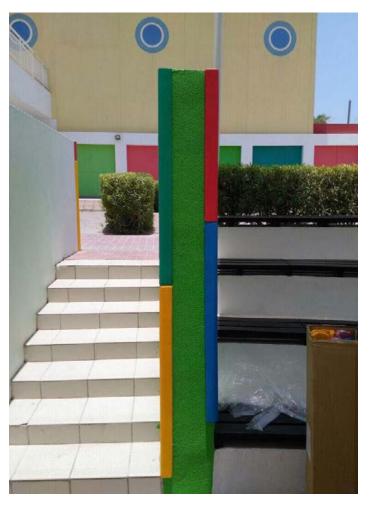

# **Wall & Column Padding**

#### Maxionda

Maxionda was designed to satisfy any type of protection's requests for any type of danger. It can be used especially in sports, or in places where the impact risk is very high and very dangerous. Thanks to its great versatility it adapt to any type of support. Closed cell material of high strength and elasticity with a very high quality of shock-absorption. Repellent to all substances, anti-mold and anti-bacterial.Particularly suitable for indoor and outdoor use: sports facilities, gyms, schools, gardens, industry

#### Onda

Onda was designed to satisfy any type of protection's requests for any type of danger. It can be used especially in sports, or in places where the impact risk is very high and very dangerous. Thanks to its great versatility it adapt to any type of support. Closed cell material of high strength and elasticity with a very high quality of shockabsorption. Repellent to all substances, anti-mold and anti-bacterial.Particularly suitable for indoor and outdoor use: sports facilities, gyms, schools, gardens, industry

# **Wall & Column Padding**

Photos of Wall & Column Padding installed