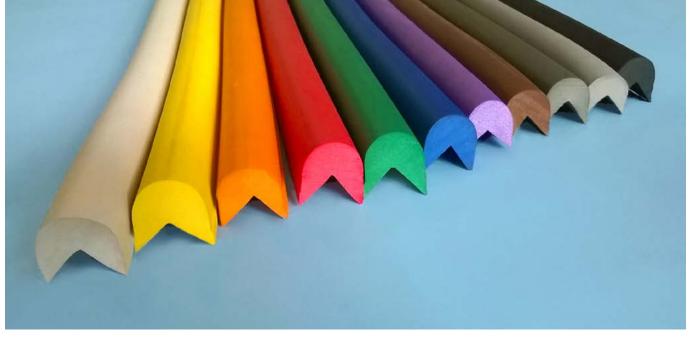

# **Corner Guard**

#### **Corner Guard**

A collision with a sharp angle or edge can have serious consequences for children. The robust material of the Corner Guard Deluxe absorbs the heaviest crashes allowing children to come of well from an accident. These colorful corner protectors are designed for schools, kindergartens and playgrounds to shield sharp corners or edges, both inside and outside. In an environment where children are playing we have an accident waiting to happen, therefore Corner Guard protectors are essential.