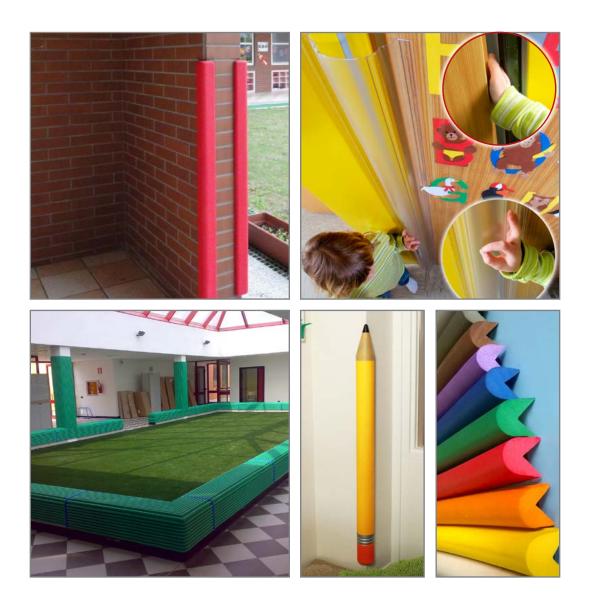

# **Finger Alert**

Photos of Finger Alert installed

# **Photos of Corner Guard installed**

# **Wall & Column Padding**

Photos of Wall & Column Padding installed