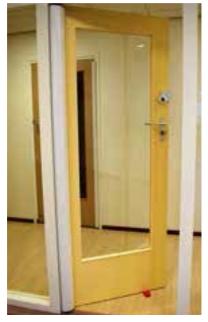

# Finger Alert 110°

Prevents fingers from getting pinched between the door and doorframe by using the Finger Alert door finger guards! It is a quick and child safe solution to cover gaps between doorframes and doors. These door strips fit all doors and frames because of the transparent material. Cover door openings of doors that open up to 110° easily with these transparent finger door guards. Happy fingers with Finger Alert!

## The Finger Alert 170-180°

Specially designed for schools, kindergartens and public buildings as sustainable door protection. This professional door strip eliminates the risk that inattentive children get their fingers stuck between the doors on the hinge side. This professional door finger protector absorbs the heaviest blows and lasts for years. Along with our other solutions, such as the Finger Alert Door Blocker and Finger Alert Door Stopper, you create a carefree environment for children where they can play safely.