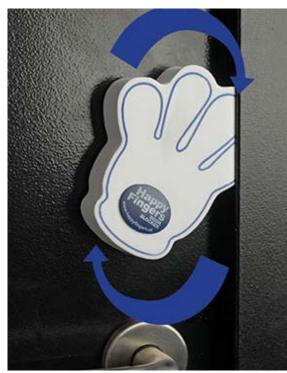

# Finger Alert Door Blocker

The Finger Alert Door Blocker is a simple but effective solution against finger entrapment. Make doors safer by attaching this door blocker over the door handle. Turn the door buffer in horizontal position and prevent a door from closing. Close the door by turning the hand in a vertical position. This finger protection for doors is easy to install, saving you a lot of time and accidents. This cheerful hand against finger entrapment is the ideal complement for child-proofing doors.