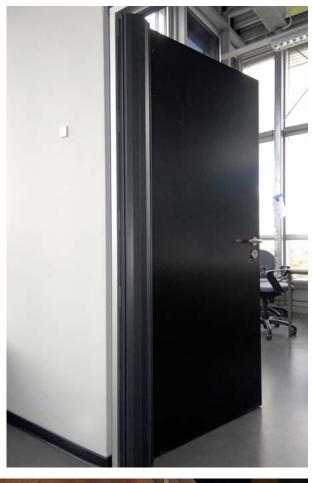

## The Finger Alert 170-180°

Specially designed for schools, kindergartens and public buildings as sustainable door protection. This professional door strip eliminates the risk that inattentive children get their fingers stuck between the doors on the hinge side. This professional door finger protector absorbs the heaviest blows and lasts for years. Along with our other solutions, such as the Finger Alert Door Blocker and Finger Alert Door Stopper, you create a carefree environment for children where they can play safely.

#### **Finger Alert Professional and Finger Alert Extreme**

door finger guard for doors with a large opening angle

- SKG®-certified to EN 16654 and fire retardant
- Complies with world's highest finger door guard norm NEN 8654
- In a set of profiles for push and pull side of the door
- Tested in 1,000,000 open/close cycles
- Easily detachable for maintenance
- Suitable for swing doors and doors with extreme opening angle
- Very easy to fit with screws or tesa®-tape (preapplied)
- Possible to order wide or narrow version separately