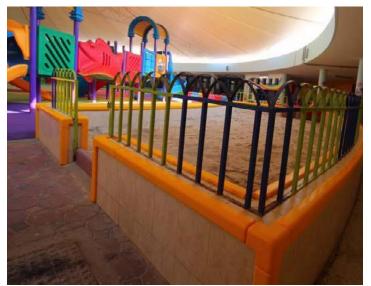

# **Corner Guard**

#### **Corner Guard**

A collision with a sharp angle or edge can have serious consequences for children. The robust material of the Corner Guard Deluxe absorbs the heaviest crashes allowing children to come of well from an accident. These colorful corner protectors are designed for schools, kindergartens and playgrounds to shield sharp corners or edges, both inside and outside. In an environment where children are playing we have an accident waiting to happen, therefore Corner Guard protectors are essential.

# **Photos of Corner Guard installed**