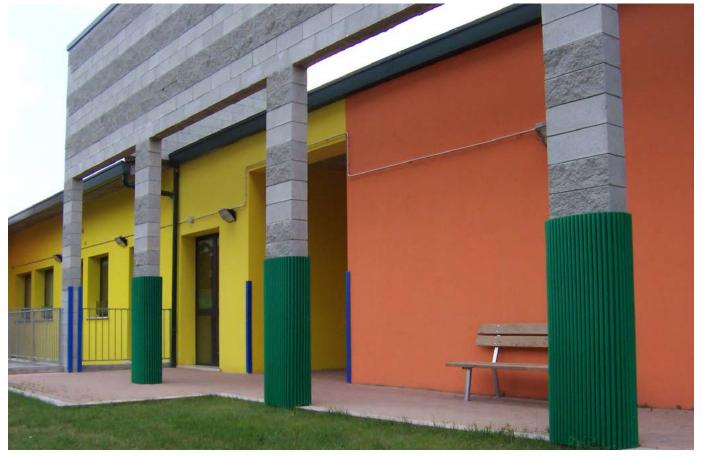

of shock-absorption. Repellent to all substances, anti-mold and anti-bacterial.Particularly suitable for indoor and outdoor use: sports facilities, gyms, schools, gardens, industry





#### Onda

Onda was designed to satisfy any type of protection's requests for any type of danger. It can be used especially in sports, or in places where the impact risk is very high and very dangerous. Thanks to its great versatility it adapt to any type of support. Closed cell material of high strength and elasticity with a very high quality of shockabsorption. Repellent to all substances, anti-mold and anti-bacterial.Particularly suitable for indoor and outdoor use: sports facilities, gyms, schools, gardens, industry





# **Wall & Column Padding**

Photos of Wall & Column Padding installed













# **Wall & Column Padding**

Photos of Wall & Column Padding installed













# Accessories

# Finger Alert Door Blocker

The Finger Alert Door Blocker is a simple but effective solution against finger entrapment. Make doors safer by attaching this door blocker over the door handle. Turn the door buffer in horizontal position and prevent a door from closing. Close the door by turning the hand in a vertical position. This finger protection for doors is easy to install, saving you a lot of time and accidents. This cheerful hand against finger entrapment is the ideal complement for child-proofing doors.











# **Door stopper**

Stop doors temporarily with this cute red foot. The Finger Alert Door Stopper keeps the door from slamming and prevents painful and serious injuries to t