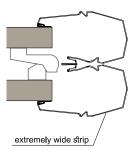

#### **Extreme Wide Strip**

wide strip

#### Suitable for

- Doors with extreme opening angle (+180°)

push side extreme wide strip with click strip