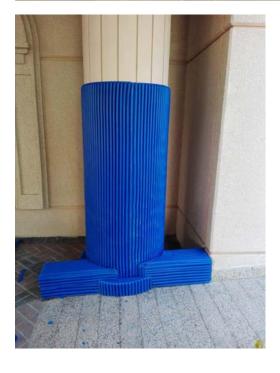

icularly suitable for indoor and outdoor use: sports facilities, gyms, schools, gardens, industry





#### Onda

Onda was designed to satisfy any type of protection's requests for any type of danger. It can be used especially in sports, or in places where the impact risk is very high and very dangerous. Thanks to its great versatility it adapt to any type of support. Closed cell material of high strength and elasticity with a very high quality of shockabsorption. Repellent to all substances, anti-mold and anti-bacterial.Particularly suitable for indoor and outdoor use: sports facilities, gyms, schools, gardens, industry





# **Wall & Column Padding**

Photos of Wall & Column Padding installed













# **Wall & Column Padding**

Photos of Wall & Column Padding installed













# Accessories

# Finger Alert Door Blocker

The Finger Alert Door Blocker is a simple but effective solution against finger entrapment. Make doors safer by attaching this door blocker over the door handle. Turn the door buffer in horizontal position and prevent a door from closing. Close the door by turning the hand in a vertical position. This finger protection for doors is easy to install, saving you a lot of time and accidents. This cheerful hand against finger entrapment is the ideal complement for child-proofing doors.











# **Door stopper**

Stop doors temporarily with this cute red foot. The Finger Alert Door Stopper keeps the door from slamming and prevents painful and serious injuries to the fingers of children.





# **Technical Specifications and Certificates**

Test r