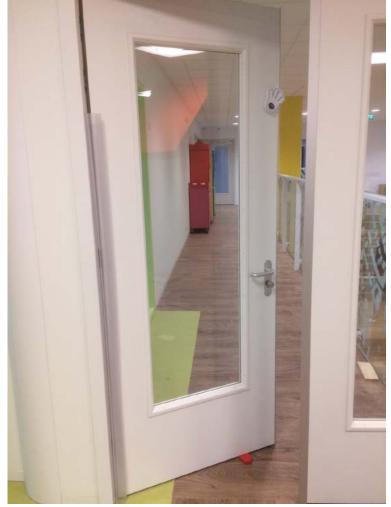

# **Finger Alert**

Photos of Finger Alert installed

# Finger Alert 110°

Prevents fingers from getting pinched between the door and doorframe by using the Finger Alert door finger guards! It is a quick and child safe solution to cover gaps between doorframes and doors. These door strips fit all doors and frames because of the transparent material. Cover door openings of doors that open up to 110° easily with these transparent finger door guards. Happy fingers with Finger Alert!

# transparent door finger guard for doors opening up to 110°

- Set of profiles for the push and pull side of the door
- Tested in 250,000 open/close cycles
- SKG®-certified to EN 16654
- Maximum door thickness 5 cm/2"
- Easy to affix with permanent tesa®-tape (preapplied)
- Possible to order wide or narrow version separately