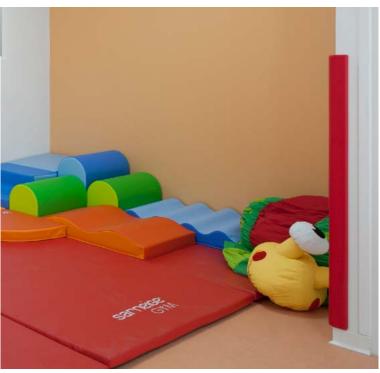

protectors are essential.





# **Corner Guard** Pencil

The playful design of the Corner Guard Deluxe Pencil makes this corner protector a true eye-catcher. This weatherproof pencil is the ideal corner protection for schools, kindergartens and playgrounds. A fall against a sharp edge or corner easily results in a visit to the doctor. Avoid nasty injuries by protecting dangerous corners and edges with the Corner Guard Pencil







Corner Guard - Hot Dog
Hot Dog Edge Model HOT DOG
With U-shaped is used to protect edges, shelves,
and glass tables. It can also be fixed by pressure,
with double-sided adhesive.
Size: W 3cm, L 100 cm or 200 cm, H 90cm.





# **Corner Guard**









# **Photos of Corner Guard installed**









# **Corner Guard**

# **Photos of Corner Guard installed**











# **Photos of Corner Guard installed**







# **Wall & Column Padding**

#### Maxionda

Maxionda was designed to satisfy any type of protection's requests for any type of danger. It can be used especially in sports, or in places where the impact risk is very high and very dangerous. Thanks to its great versatility it adapt to any type of support. Closed cell material of high strength and elasticity with a very high quality of shock-absorption. Repellent to all substances, anti-mold and anti-bacterial.Particularly suitable for indoor and outdoor use: sports facilities, gyms, schools, gardens, industry





#### Onda

Onda was designed to satisfy any type of protection's requests for any type of danger. It can be used especially in sports, or in places where the impact risk is very