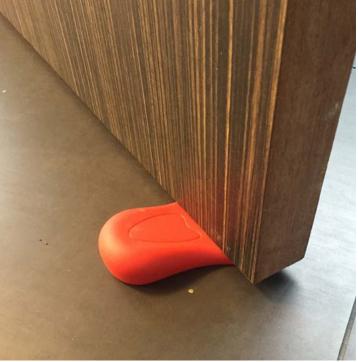

# **Door stopper**

Stop doors temporarily with this cute red foot. The Finger Alert Door Stopper keeps the door from slamming and prevents painful and serious injuries to the fingers of children.