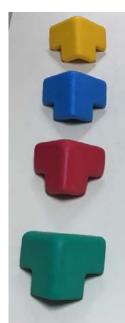

#### **Corner Guard**

A collision with a sharp angle or edge can have serious consequences for children. The robust material of the Corner Guard Deluxe absorbs the heaviest crashes allowing children to come of well from an accident. These colorful corner protectors are designed for schools, kindergartens and playgrounds to shield sharp corners or edges, both inside and outside. In an environment where children are playing we have an accident waiting to happen, therefore Corner Guard protectors are essential.

# **Corner Guard** Pencil

The playful design of the Corner Guard Deluxe Pencil makes this corner protector a true eye-catcher. This weatherproof pencil is the ideal corner protection for schools, kindergartens and playgrounds. A fall against a sharp edge or corner easily results in a visit to the doctor. Avoid nasty injuries by protecting dangerous corners and edges with the Corner Guard Pencil