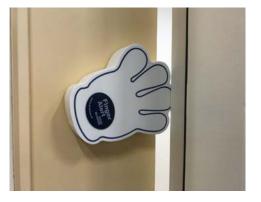

# Finger Alert Door Blocker

The Finger Alert Door Blocker is a simple but effective solution against finger entrapment. Make doors safer by attaching this door blocker over the door handle. Turn the door buffer in horizontal position and prevent a door from closing. Close the door by turning the hand in a vertical position. This finger protection for doors is easy to install, saving you a lot of time and accidents. This cheerful hand against finger entrapment is the ideal complement for child-proofing doors.