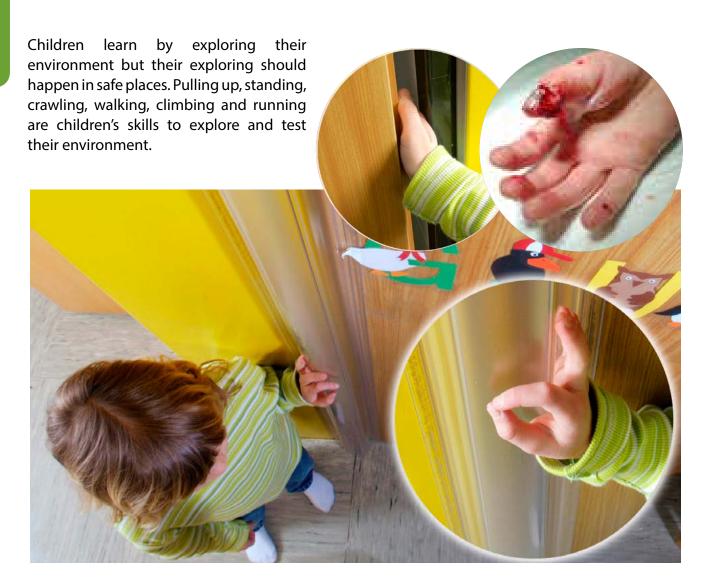

# **Finger Alert**

# Finger Alert 110°

Prevents fingers from getting pinched between the door and doorframe by using the Finger Alert door finger guards! It is a quick and child safe solution to cover gaps between doorframes and doors. These door strips fit all doors and frames because of the transparent material. Cover door openings of doors that open up to 110° easily with these transparent finger door guards. Happy fingers with Finger Alert!

# transparent door finger guard for doors opening up to 110°

- Set of profiles for the push and pull side of the door
- Tested in 250,000 open/close cycles
- SKG®-certified to EN 16654
- Maximum door thickness 5 cm/2"
- Easy to affix with permanent tesa®-tape (preapplied)
- Possible to order wide or narrow version separately