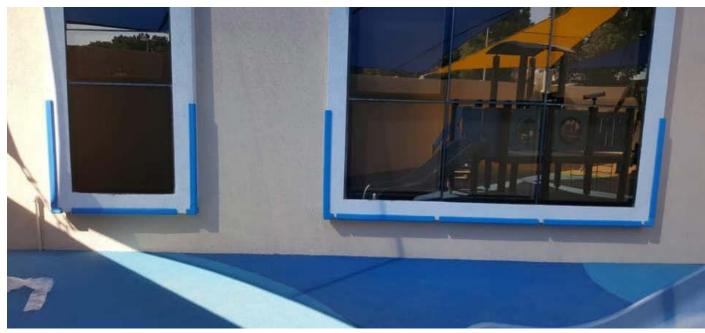

ncil

The playful design of the Corner Guard Deluxe Pencil makes this corner protector a true eye-catcher. This weatherproof pencil is the ideal corner protection for schools, kindergartens and playgrounds. A fall against a sharp edge or corner easily results in a visit to the doctor. Avoid nasty injuries by protecting dangerous corners and edges with the Corner Guard Pencil







Corner Guard - Hot Dog
Hot Dog Edge Model HOT DOG
With U-shaped is used to protect edges, shelves,
and glass tables. It can also be fixed by pressure,
with double-sided adhesive.
Size: W 3cm, L 100 cm or 200 cm, H 90cm.





# **Corner Guard**









# **Photos of Corner Guard installed**









# **Corner Guard**

# **Photos of Corner Guard installed**











# **Photos of Corner Guard installed**







# **Wall & Column Padding**

#### Maxionda

Maxionda was designed to satisfy any type of protection's requests for any type of danger. It can be used especially in sports, or in places where the impact risk is very high and very dangerous. Thanks to its great versatility it adapt to any type of support. Closed cell material of high strength and elasticity with a very high quality of shock-absorption. Repellent to all substances, anti-mold and anti-bacterial.Particularly suitable for indoor and outdoor use: sports facilities, gyms, schools, gardens, industry





#### Onda

Onda was designed to satisfy any type of protection's requests for any type of danger. It can be used especially in sports, or in places where the impact risk is very high and very dangerous. Thanks to its great versat