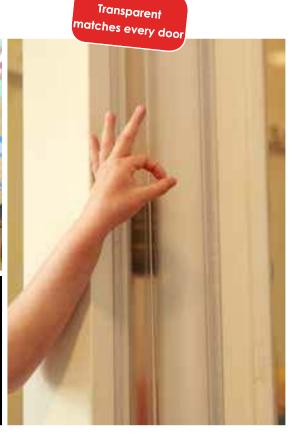

# Finger Alert 110°

Prevents fingers from getting pinched between the door and doorframe by using the Finger Alert door finger guards! It is a quick and child safe solution to cover gaps between doorframes and doors. These door strips fit all doors and frames because of the transparent material. Cover door openings of doors that open up to 110° easily with these transparent finger door guards. Happy fingers with Finger Alert!

# transparent door finger guard for doors opening up to 110°

- Set of profiles for the push and pull side of the door
- Tested in 250,000 open/close cycles
- SKG®-certified to EN 16654
- Maximum door thickness 5 cm/2"
- Easy to affix with permanent tesa®-tape (preapplied)
- Possible to order wide or narrow version separately