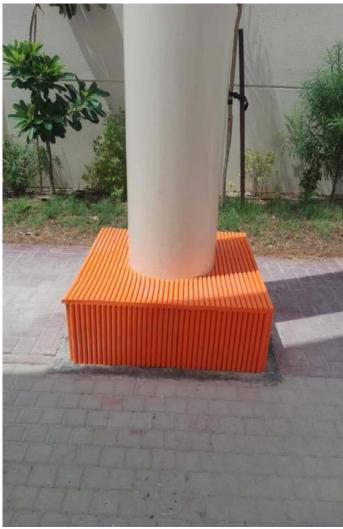

ty of shock-absorption. Repellent to all substances, anti-mold and anti-bacterial.Particularly suitable for indoor and outdoor use: sports facilities, gyms, schools, gardens, industry





#### Onda

Onda was designed to satisfy any type of protection's requests for any type of danger. It can be used especially in sports, or in places where the impact risk is very high and very dangerous. Thanks to its great versatility it adapt to any type of support. Closed cell material of high strength and elasticity with a very high quality of shockabsorption. Repellent to all substances, anti-mold and anti-bacterial.Particularly suitable for indoor and outdoor use: sports facilities, gyms, schools, gardens, industry





# **Wall & Column Padding**

Photos of Wall & Column Padding installed













# **Wall & Column Padding**

Photos of Wall & Column Padding installed













# Accessories

# Finger Alert Door Blocker

The Finger Alert Door Blocker is a simple but effective solution against finger entrapment. Make doors safer by attaching this door blocker over the door handle. Turn the door buffer in horizontal position and prevent a door from closing. Close the door by turning the hand in a vertical position. This finger protection for doors is easy to install, saving you a lot of time and accidents. This cheerful hand against finger entrapment is the ideal complement for child-proofing doors.











# **Door stopper**

Stop doors temporarily with this cute red foot. The Finger Alert Door Stopper keeps the door from slamming and prevents painful and serious injuries to