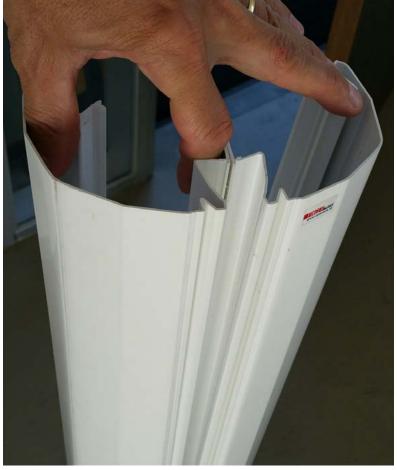

# Finger Alert 110°

Prevents fingers from getting pinched between the door and doorframe by using the Finger Alert door finger guards! It is a quick and child safe solution to cover gaps between doorframes and doors. These door strips fit all doors and frames because of the transparent material. Cover door openings of doors that open up to 110° easily with these transparent finger door guards. Happy fingers with Finger Alert!

# transparent door finger guard for doors opening up to 110°

- Set of profiles for the push and pull side of the door
- Tested in 250,000 open/close cycles
- SKG®-certified to EN 16654
- Maximum door thickness 5 cm/2"
- Easy to affix with permanent tesa®-tape (preapplied)
- Possible to order wide or narrow version separately