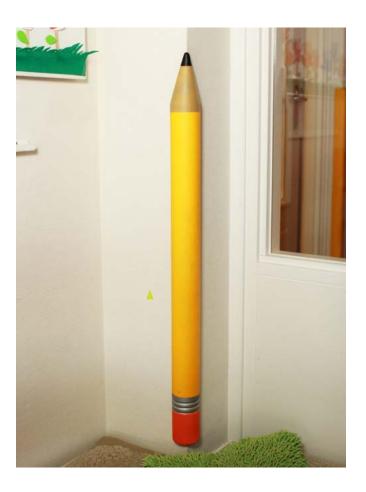

# **Corner Guard** Pencil

The playful design of the Corner Guard Deluxe Pencil makes this corner protector a true eye-catcher. This weatherproof pencil is the ideal corner protection for schools, kindergartens and playgrounds. A fall against a sharp edge or corner easily results in a visit to the doctor. Avoid nasty injuries by protecting dangerous corners and edges with the Corner Guard Pencil

# **Photos of Corner Guard installed**