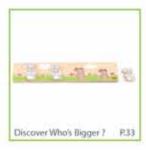

## Small Sorting Box

Pcs 24 Pieces + 4 rulers

Follow the fish

+ 31/2

W 30 x H 30 x L 4 cm

12 Patterns

В

Which is the Tallest .. ?

+3

W 22.5 x H 14 x L 4.4 cm

C

12 Pieces

A 31250 / B 31255 C 31260

16 Pieces