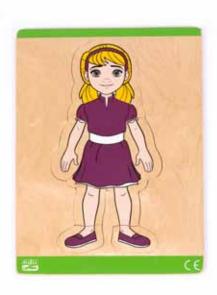

Building Up Body Parts Puzzles (Girl )

+3

W 36.5 X H 25 X L 0.9 cm

21 Pieces

11530 (2 layers) / 11580 (3 layers)

Building Up Body Parts Puzzles (Boy)

+3

W 36.5 X H 25 X L 0.9 cm