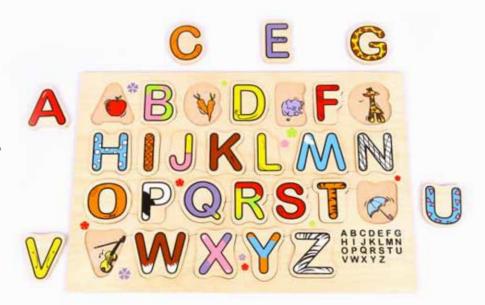

32005

Spell - A - Word?

+3

W 33 X H 18 X L 4.7 cm

33 Pieces

Alphabet Board - Capital

+3

W 36.5 X H 25 X L 0.9 cm

26 Pieces

12005

Alphabet Board - Small

+3

W 36.5 X H 25 X L 0.9 cm

26 Pieces

12010

What's Inside My Alphabet?