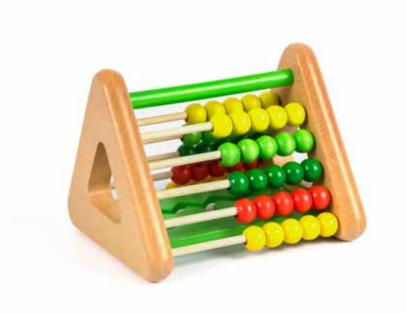

Giant Toddler Abacus

W 44.5  $\times$  H 24  $\times$  L 90 cm

Triangle Abacus & Tracing

+3

W 14.5 X H 14.5 X L 13 cm

20060

Counting Abacus

+3