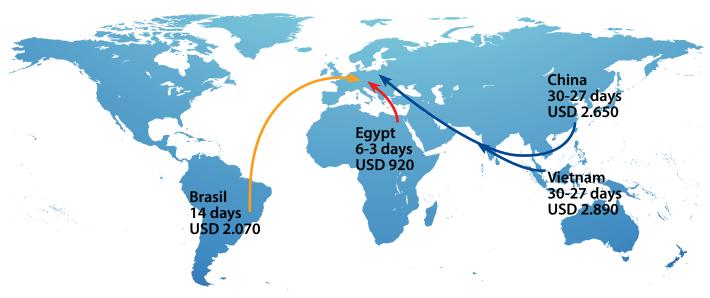

#### **Unique location**

Egypt's unique location and the advantage of being near to Europe with shipping time of 7 days maximum and flying time of 4 hours maximum gives Edu-fun factories in Egypt the privilege over their opponents at east Asia and China factories. This can save lots of time, money and create new opportunities.