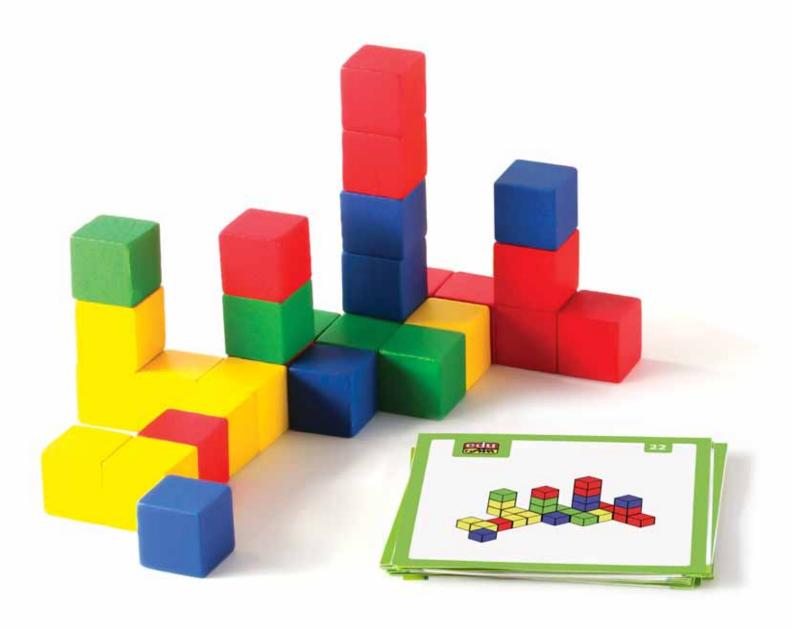

# **Educational Toys**

The early Pre-school years before formal education are the most formative for children. Their little minds are wide open and ready to accept any knowledge and information that they are subjected to Edu-Fun believes that enhancing and advancing children's development during these crucial years is essential to build up strong foundation for a life-time of learning success. Edu-Fun has designed products for both pre-school and older children to help them explore and discover their world.