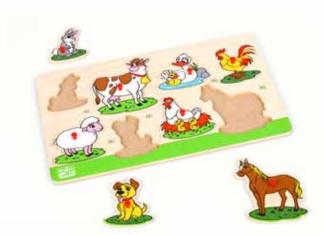

## Mirror Window Blocks

+3

Basic Block Module: 3.5 cm

16 pieces / Wooden Box

Farm Animals

+3

8 Pieces

Wild Animals 10025 / Farm Animals 10020 Mealtime 10015 / Vegetables 10005 / Fruits 10000