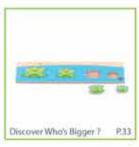

## Small Sorting Box

Pcs 24 Pieces + 4 rulers

Follow the fish

+ 31/2

W 30 x H 30 x L 4 cm

12 Patterns

В

Which is the Tallest .. ?

+3

W 22.5 x H 14 x L 4.4 cm

C

12 Pieces

A 31250 / B 31255 C 31260

16 Pieces