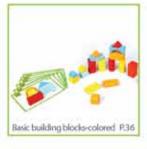

Basic Building Blocks-Colored

+21/2

W 20.5 X H 12.8 X L 10 cm

25 Pieces + 6 patterns

Basic Building Blocks-Wooden

+21/2

W 20.5 X H 12.8 X L 10 cm

25 Pieces