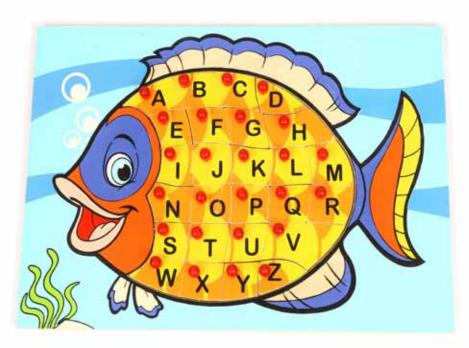

+3

Size

W 36.5 X H 25 X L 0.9 cm

26 Pieces

Turtle

Fish

Letter Puzzle

W 36.5  $\times$  H 25  $\times$  L 1.8 cm

26 Pieces

Turtle 12115 / Fish 12105