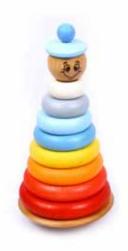

The Wobbly Man

+1

Size W 11.5 X H 11.5 X L 23.5 cm

9 Pieces

Tower Stacking Rings

+2

W 20.2 x H 7 x L12.3 cm

10 Pieces