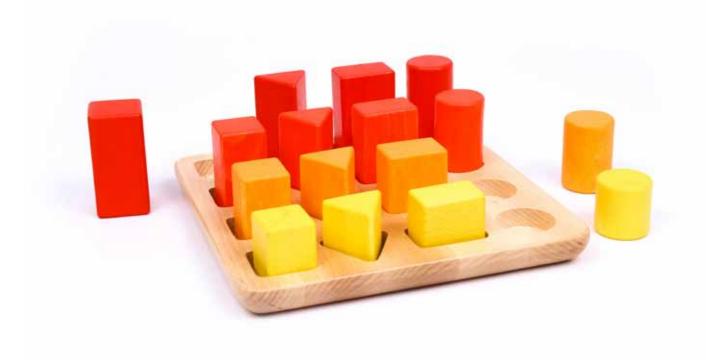

Basic Building Blocks-Colored

+21/2

W 20.5 X H 12.8 X L 10 cm

25 Pieces + 6 patterns

Basic Building Blocks-Wooden

+21/2

W 20.5 X H 12.8 X L 10 cm

25 Pieces

Basic Block Module: 3.5 cm

Large Building Blocks-Colored

Basic Block Module: 3.5 cm

50 Pieces

Large Hollow Blocks

Basic Block Module : 14 cm

17 pieces

| Large Hollow Blocks |          |                   |  |  |
|---------------------|----------|-------------------|--|--|
| Shapes              | Quantity | Size              |  |  |
|                     | 4        | 56 x 14 x 1.2 cm  |  |  |
|                     | 2        | 112 x 14 x 1.2 cm |  |  |
|                     | 2        | 28 x 14 x 14 cm   |  |  |
|                     | 5        | 28 x 28 x 14 cm   |  |  |
|                     | 2        | 56 x 28 x 14 cm   |  |  |
|                     | 2        | 56 x 28 x 14 cm   |  |  |
| Total               |          | 17                |  |  |