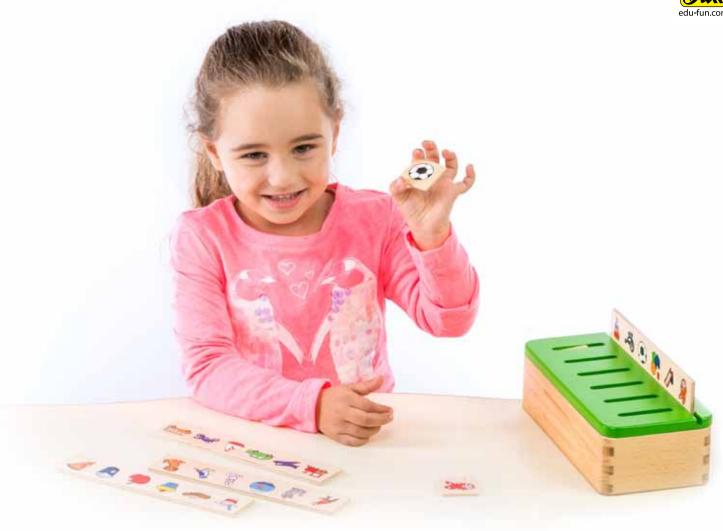

## Small Sorting Box

Pcs 24 Pieces + 4 rulers

Follow the fish

+ 31/2

W 30 x H 30 x L 4 cm

12 Patterns

В

Which is the Tallest .. ?