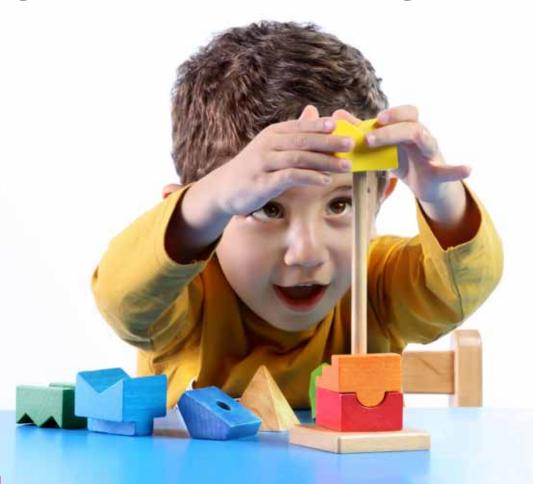

Grading circular tower

+3

W 7 × H 7 × L 21.5 cm

7 Pieces

21187

W 7 × H 7 × L 21.5 cm

7 Pieces

**Goldilocks and the Three Bears** 

Pinocchio

**Hansel and Gretel** 

**Little Red Riding Hood** 

W 19 x H 26 x L 5.5 cm

9 Pieces

Goldilocks and the Three Bears 21225 Pinocchio 21220 / Hansel and Gretel 21235 Little Red Riding Hood 21230

Where is My Button?