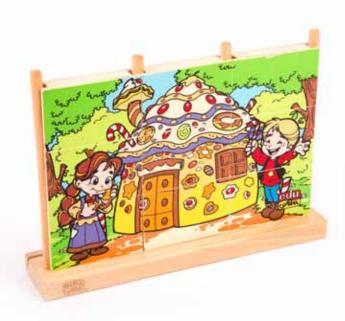

Grading circular tower

+3

W 7 × H 7 × L 21.5 cm

7 Pieces

21187

W 7 × H 7 × L 21.5 cm

7 Pieces

**Goldilocks and the Three Bears** 

Pinocchio

**Hansel and Gretel** 

**Little Red Riding Hood** 

W 19 x H 26 x L 5.5 cm

9 Pieces

Goldilocks and the Three Bears 21225 Pinocchio 21220 / Hansel and Gretel 21235 Little Red Riding Hood 21230

Where is My Button?