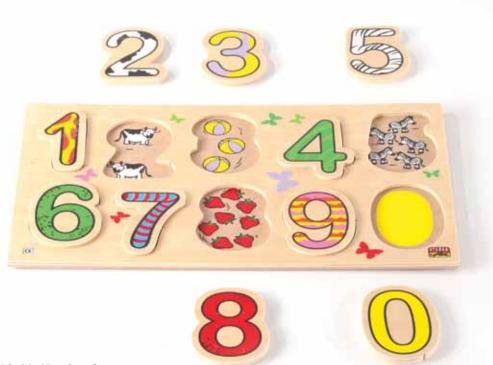

26 Pieces

12005

Alphabet Board - Small

+3

W 36.5 X H 25 X L 0.9 cm

26 Pieces

12010

What's Inside My Alphabet?

+3

Size

W 36.5 X H 25 X L 0.9 cm

26 Pieces

Turtle

Fish

Letter Puzzle

W 36.5  $\times$  H 25  $\times$  L 1.8 cm