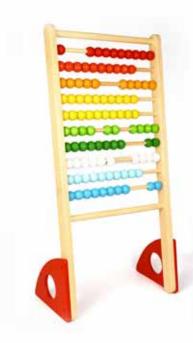

Giant Toddler Abacus

W 44.5  $\times$  H 24  $\times$  L 90 cm

Triangle Abacus & Tracing

+3

W 14.5 X H 14.5 X L 13 cm

20060

Counting Abacus

+3