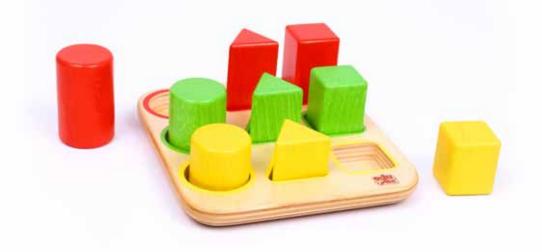

10 Pieces

**Toddlers Grading Shapes** 

+ 2

W 14 x H 15.2 x L 6 cm

9 Pieces

21165

Junior 3D game

+ 2