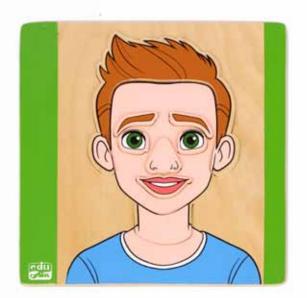

21 Pieces

11510 (2 layers) / 11525 (3 layers)

Know Your Face Puzzles Girl / Boy

+3