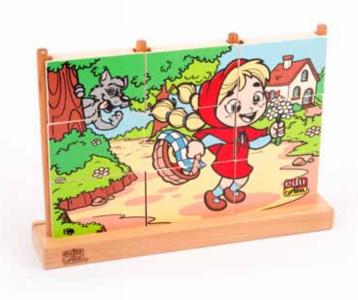

Grading circular tower

+3

W 7 × H 7 × L 21.5 cm

7 Pieces

21187

W 7 × H 7 × L 21.5 cm

7 Pieces

**Goldilocks and the Three Bears** 

Pinocchio

**Hansel and Gretel** 

**Little Red Riding Hood** 

W 19 x H 26 x L 5.5 cm

9 Pieces

Goldilocks and the Three Bears 21225 Pinocchio 21220 / Hansel and Gretel 21235 Little Red Riding Hood 21230

Where is My Button?