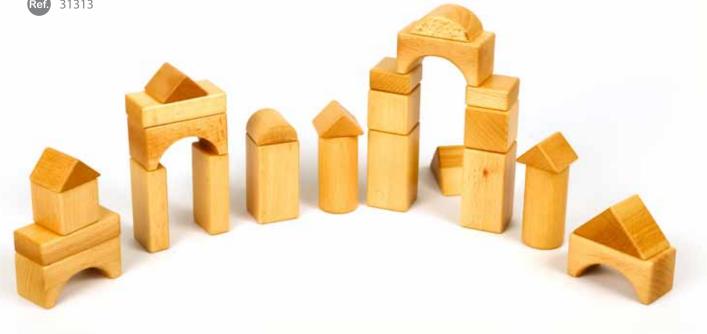

Basic Building Blocks-Colored

+21/2

W 20.5 X H 12.8 X L 10 cm

25 Pieces + 6 patterns

Basic Building Blocks-Wooden

+21/2

W 20.5 X H 12.8 X L 10 cm

25 Pieces

Basic Block Module: 3.5 cm

Large Building Blocks-Colored

Basic Block Module: 3.5 cm

50 Pieces

Large Hollow Blocks

Basic Block Module : 14 cm

17 pieces

| Large Hollow Blocks |          |                   |  |  |
|---------------------|----------|-------------------|--|--|
| Shapes              | Quantity | Size              |  |  |
|                     | 4        | 56 x 14 x 1.2 cm  |  |  |
|                     | 2        | 112 x 14 x 1.2 cm |  |  |
|                     | 2        | 28 x 14 x 14 cm   |  |  |
|                     | 5        | 28 x 28 x 14 cm   |  |  |
|                     | 2        | 56 x 28 x 14 cm   |  |  |
|                     | 2        | 56 x 28 x 14 cm   |  |  |
| Total               |          | 17                |  |  |