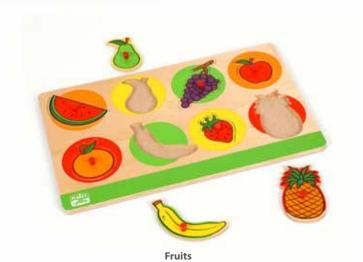

## Mirror Window Blocks

+3

Basic Block Module: 3.5 cm

16 pieces / Wooden Box

Farm Animals

+3

8 Pieces

Wild Animals 10025 / Farm Animals 10020 Mealtime 10015 / Vegetables 10005 / Fruits 10000