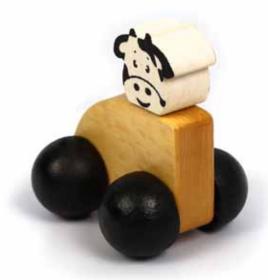

#### Jungle Building Blocks

Basic Block Module: 3.5 cm

30 Pieces

Bunny

Toddler Cute Animal Car

+1

W 7 X H 8.6 X L 4.8 cm

Ref. Crocodile 22196 / Bunny 22197 Tiger 22195 / Cow 22198 Puppy 22199

Tiger

Cow

**Puppy** 

W 9.4 x 8.1 x 4.1 cm

Train 22192 / Van 22191 / Car 22190 Truck 22194 / School bus 22193

School bus

Lev 2

Lev 3