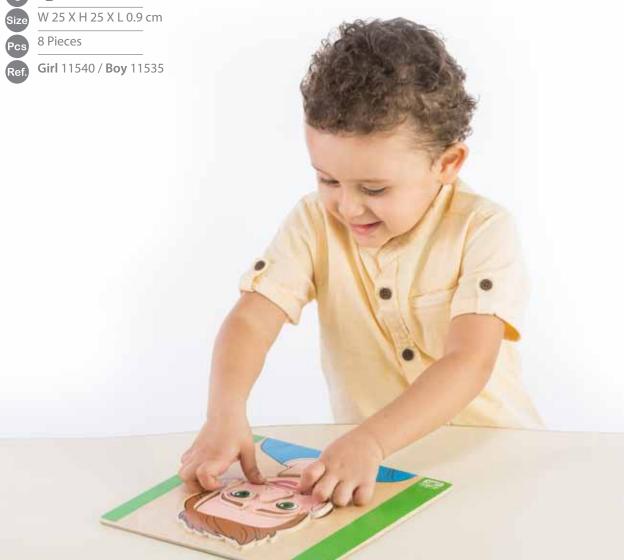

Building Up Body Parts Puzzles (Girl )

+3

W 36.5 X H 25 X L 0.9 cm

21 Pieces

11530 (2 layers) / 11580 (3 layers)

Building Up Body Parts Puzzles (Boy)

+3

W 36.5 X H 25 X L 0.9 cm

21 Pieces

11510 (2 layers) / 11525 (3 layers)

Know Your Face Puzzles Girl / Boy

+3