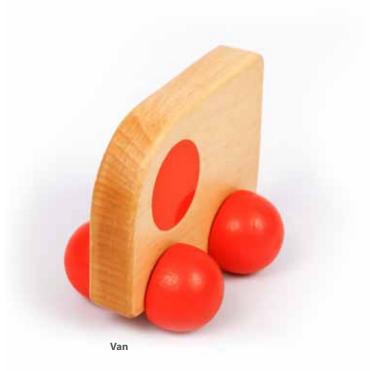

Tiger

Cow

**Puppy** 

W 9.4 x 8.1 x 4.1 cm

Train 22192 / Van 22191 / Car 22190 Truck 22194 / School bus 22193

School bus

Lev 2

Lev 3