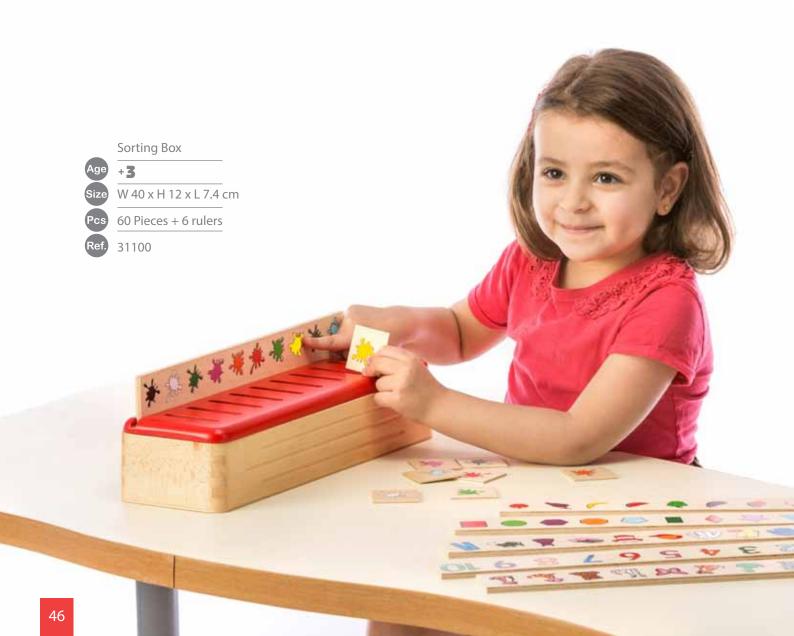

## Small Sorting Box

Pcs 24 Pieces + 4 rulers

Follow the fish

+ 31/2

W 30 x H 30 x L 4 cm

12 Patterns

В

Which is the Tallest .. ?