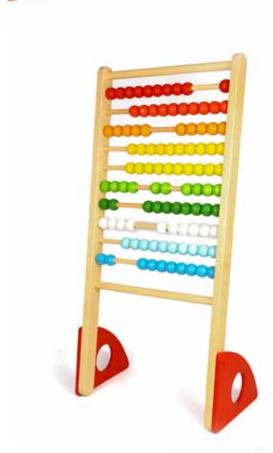

Giant Toddler Abacus

W 44.5  $\times$  H 24  $\times$  L 90 cm

Triangle Abacus & Tracing

+3

W 14.5 X H 14.5 X L 13 cm

20060

Counting Abacus

+3