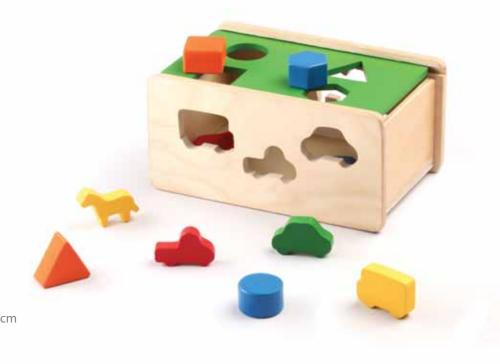

20040

Stacking Rings Snail

+1

W 14 x H 8.8 x L 9.4 cm

4 Pieces

Shape Sorting Box

+ 111/2

W 20.5 X H 12.8 X L 10 cm