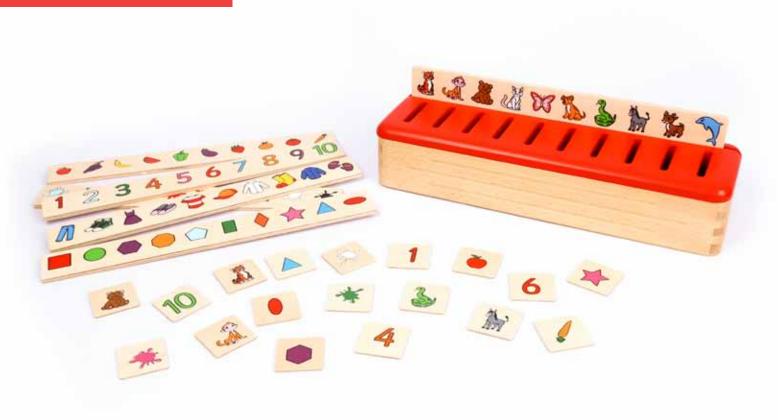

## Small Sorting Box

Pcs 24 Pieces + 4 rulers

Follow the fish

+ 31/2

W 30 x H 30 x L 4 cm

12 Patterns

В

Which is the Tallest .. ?