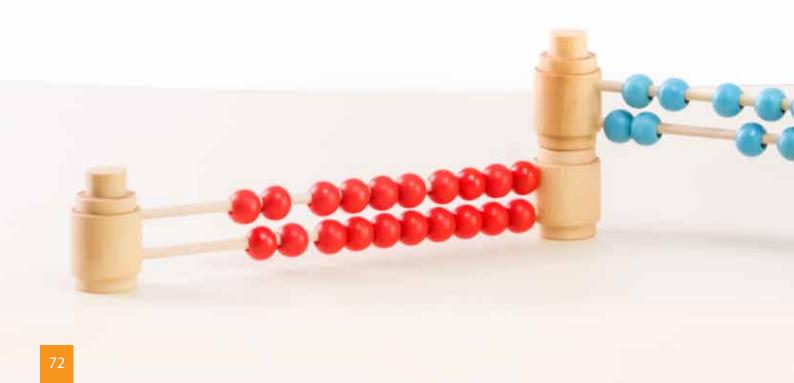

# **Letters & Numbers**

It's essential when your child begins to learn the letters & numbers of a language that he does it in an enjoyable way. This could be done in many ways but what could be easier and more fun than learning the alphabet and numbers the Edu-Fun way! We have a variety of games & puzzles to help your child recognize his letters and numbers in an easy and delightful way.

Giant Toddler Abacus

W 44.5  $\times$  H 24  $\times$  L 90 cm

Triangle Abacus & Tracing

+3

W 14.5 X H 14.5 X L 13 cm

20060

Counting Abacus

+3