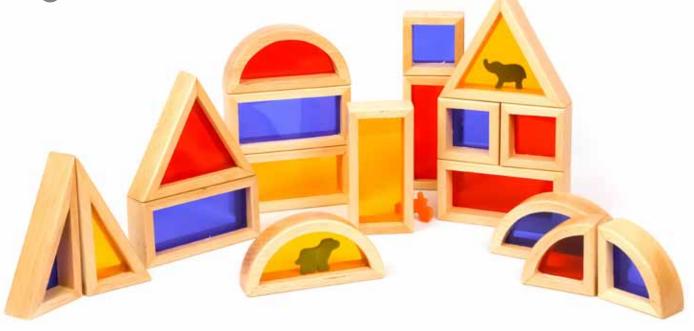

## Colored window blocks

+3

Basic Block Module: 3.5 cm

24 pieces / Wooden Box