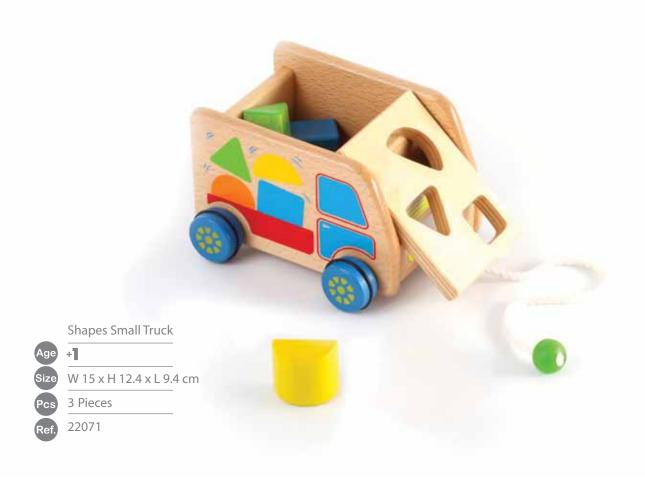

8.1 x 4.1 cm



Train 22192 / Van 22191 / Car 22190 Truck 22194 / School bus 22193







School bus









Lev 2



Lev 3









W 30 X H 30 X L 2 cm



(Lev 1) 21034 / (Lev 2) 21036 (Lev 3) 21038















Cat



Golden fish



Trutle





Rabbit



Parrot



Sheep

Playing With my ...



+2





4 Pieces



Bird 11300 / Cat 11305 / Hen 11310 / Golden Fish 11315 Trutle 11320 / Parrot 11325 / Rabbit 11330 / Sheep 11335







+1



W 8.2 X H 8.2 X L 15.5 cm



6 Pieces



21071



The Wobbly Man



+1



Size W 11.5 X H 11.5 X L 23.5 cm



9 Pieces









Tower Stacking Rings



+2



W 20.2 x H 7 x L12.3 cm



10 Pieces



20040



Stacking Rings Snail



+1



W 14 x H 8.8 x L 9.4 cm



4 Pieces







Shape Sorting Box



+ 111/2



W 20.5 X H 12.8 X L 10 cm



10 Pieces









**Toddlers Grading Shapes** 



+ 2



W 14 x H 15.2 x L 6 cm



9 Pieces



21165













Junior 3D game



+ 2



W 18 × H 18 × L 4.8 cm



11 Pieces









+11 1/2



W 16 X H 6.5 X L 7.7 cm



6 Pieces



13020



Screw Heads **B** 



+11 1/2



W 16 X H 6.5 X L 7.7 cm



6 Pieces



13025







+21/2



W 25.7 X H 25 X L 4 cm



10 Pieces



13000



Nut & Bolt Tree



+21/2



W 25.7 X H 25 X L 4 cm



10 Pieces

















Surprise Window (Circles)



+1



W 32.5 x H 12.5 x L 3.3 cm



3 Pieces



10581





+1



W 32.5 x H 12.5 x L 3.3 cm



3 Pieces



10576





Funny Circular Sorter



+1



W 25 x H 25 x L 2.9 cm



5 Pieces



21111

Funny Shapes Board



+1



W 25 x H 25 x L 2.9 cm



5 Pieces







Discover Who's Bigger?





30 x 8 x 1 cm



4 Pieces