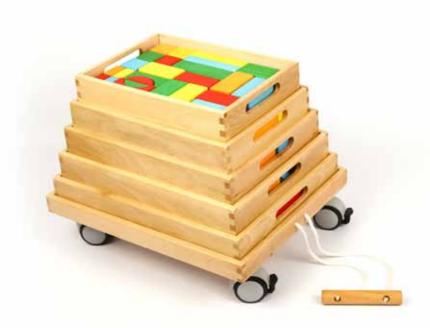

# **Educational Toys**

The early Pre-school years before formal education are the most formative for children. Their little minds are wide open and ready to accept any knowledge and information that they are subjected to Edu-Fun believes that enhancing and advancing children's development during these crucial years is essential to build up strong foundation for a life-time of learning success. Edu-Fun has designed products for both pre-school and older children to help them explore and discover their world.