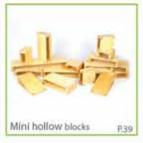

| Mini Hollow Blocks |          |                |  |  |
|--------------------|----------|----------------|--|--|
| Shapes             | Quantity | Size           |  |  |
|                    | 10       | 14 x 14 x 7 cm |  |  |
|                    | 6        | 28 x 14 x 7 cm |  |  |
|                    | 4        | 56 x 14 x 7 cm |  |  |
|                    | 4        | 28 x 14 x 7 cm |  |  |
| Total              | 24       |                |  |  |