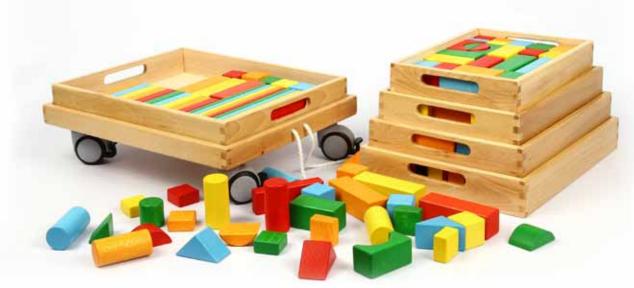

Basic Block Module: 3.5 cm

Large Building Blocks-Colored

Basic Block Module: 3.5 cm

50 Pieces

Large Hollow Blocks

Basic Block Module : 14 cm

17 pieces

| Large Hollow Blocks |          |                   |  |  |
|---------------------|----------|-------------------|--|--|
| Shapes              | Quantity | Size              |  |  |
|                     | 4        | 56 x 14 x 1.2 cm  |  |  |
|                     | 2        | 112 x 14 x 1.2 cm |  |  |
|                     | 2        | 28 x 14 x 14 cm   |  |  |
|                     | 5        | 28 x 28 x 14 cm   |  |  |
|                     | 2        | 56 x 28 x 14 cm   |  |  |
|                     | 2        | 56 x 28 x 14 cm   |  |  |
| Total               |          | 17                |  |  |

\* This Combi storage unit can accommodate our Large Hollow Blocks for organized, space saving and mobile storage. Code **45520** 

Basic Block Module: 7 cm

24 pieces