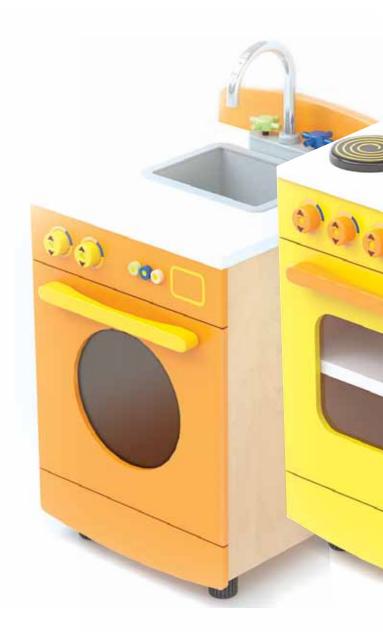

W 91 X H 35 X L 167 cm

One unit Pretend Kitchen

W 40 x H 112 x L 105 cm

**Sink Washing Machine** 

Children Play Kitchen

Size Sink Washing Machine W 40 X H 40 X L 52 cm

Size Cooker W 40 X H 40 X L 52 cm

Fridge W 40 X H 40 X L 85 cm

Sink Washing Machine 21606 / Cooker 21601 / Fridge 21616