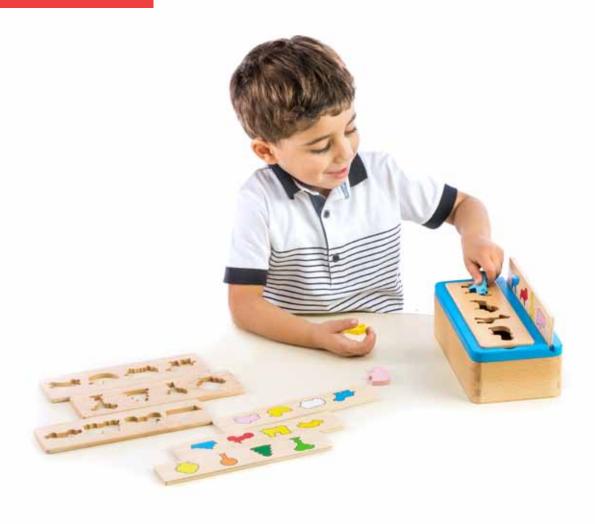

20040

Stacking Rings Snail

+1

W 14 x H 8.8 x L 9.4 cm

4 Pieces

Shape Sorting Box

+ 111/2

W 20.5 X H 12.8 X L 10 cm