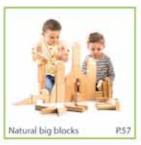

## Natural Big Blocks

183 Pieces

\* This Flexi storage unit can accommodate our Natural big blocks for organized, space saving and mobile storage. Code **64045** 

| No.  | Shape              | Quantity | Size              |
|------|--------------------|----------|-------------------|
| 1    | $\Diamond$         | 30       | 70 x 70 x 35 mm   |
| 2    | $\Diamond$         | 27       | 140 x 70 x 35 mm  |
| 3    |                    | 9        | 280 x 70 x 35 mm  |
| 4    |                    | 9        | 280 x 70 x 11 mm  |
| 5    |                    | 12       | 140 x 35 x35 mm   |
| 6    |                    | 6        | 140 x 70 x 35 mm  |
| 7    |                    | 6        | 70 x 70 x 35 mm   |
| 8    | $\triangleright$   | 36       | 70 x 70 x 35 mm   |
| 9    | 9                  | 3        | 140 x 70 x 35 mm  |
| 10   | 0                  | 3        | 70 x 35 x 35 mm   |
| 11   |                    | 6        | 140 x 70 x 35 mm  |
| 12   | 0                  | 6        | 140 x 70 x 35 mm  |
| 13   |                    | 3        | 280 x 210 x 35 mm |
| 14   |                    | 3        | 180 x 70 x 35 mm  |
| 15   |                    | 12       | 140 x 350 mm      |
| 16   | Q                  | 6        | 140 x 70 x 35 mm  |
| 17   | $\Diamond$         | 6        | 70 x 70 x 35 mm   |
| Toto | Total Quantity 183 |          | 183               |