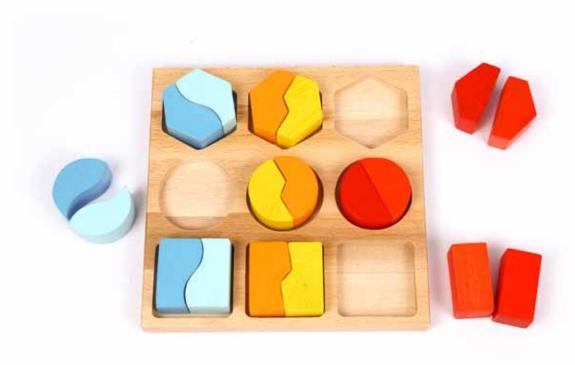

ck Module: 3.5 cm



16 pieces / Wooden Box









Farm Animals









+3





8 Pieces



Wild Animals 10025 / Farm Animals 10020 Mealtime 10015 / Vegetables 10005 / Fruits 10000











Building Up Body Parts Puzzles (Girl )



+3



W 36.5 X H 25 X L 0.9 cm



21 Pieces



11530 (2 layers) / 11580 (3 layers)



Building Up Body Parts Puzzles (Boy)



+3



W 36.5 X H 25 X L 0.9 cm



21 Pieces



11510 (2 layers) / 11525 (3 layers)









Know Your Face Puzzles Girl / Boy



+3











## Small Sorting Box









Pcs 24 Pieces + 4 rulers





















Follow the fish



+ 31/2



W 30 x H 30 x L 4 cm



12 Patterns









В

Which is the Tallest .. ?



+3



W 22.5 x H 14 x L 4.4 cm

C



12 Pieces



A 31250 / B 31255 C 31260



















16 Pieces









## Shape Matching Board







W 21.5 x H 21.5 x L 3.5 cm



18 Pieces







## Colored Big Blocks







W 38.1 x H 35.7 x L 30.8 cm



193 Pieces





| No.  | Shape            | Quantity | Size               |
|------|------------------|----------|--------------------|
| 1    | $\Diamond$       | 18       | 35 x 35 x 35 mm    |
| 2    | $\Diamond$       | 16       | 7 x 35 x 35 mm     |
| 3    |                  | 8        | 105 x 35 x 35 mm   |
| 4    | $\langle\rangle$ | 2        | 175 x 35 x 35 mm   |
| 5    | Ø                | 24       | 35 x 35 x 17.5 mm  |
| 6    |                  | 4        | 70 x 35 x 17.5 mm  |
| 7    |                  | 18       | 105 x 35 17.5 mm   |
| 8    |                  | 10       | 210 x 35 x 8.75 mm |
| 9    |                  | 8        | 70 x