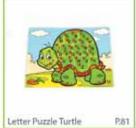

+3

Size

W 36.5 X H 25 X L 0.9 cm

26 Pieces

Turtle

Fish

Letter Puzzle

W 36.5  $\times$  H 25  $\times$  L 1.8 cm

26 Pieces

Turtle 12115 / Fish 12105