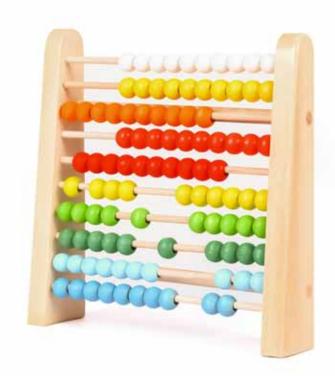

Giant Toddler Abacus

W 44.5  $\times$  H 24  $\times$  L 90 cm

Triangle Abacus & Tracing

+3

W 14.5 X H 14.5 X L 13 cm

20060

Counting Abacus

+3