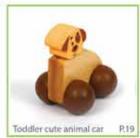

#### Jungle Building Blocks

Basic Block Module: 3.5 cm

30 Pieces

Bunny

Toddler Cute Animal Car

+1

W 7 X H 8.6 X L 4.8 cm

Ref. Crocodile 22196 / Bunny 22197 Tiger 22195 / Cow 22198 Puppy 22199