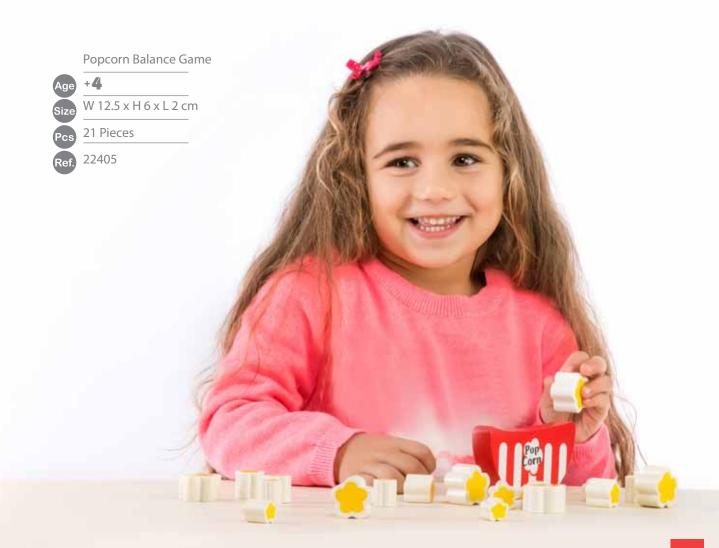

## Small Sorting Box

Pcs 24 Pieces + 4 rulers

Follow the fish

+ 31/2

W 30 x H 30 x L 4 cm

12 Patterns

В

Which is the Tallest .. ?