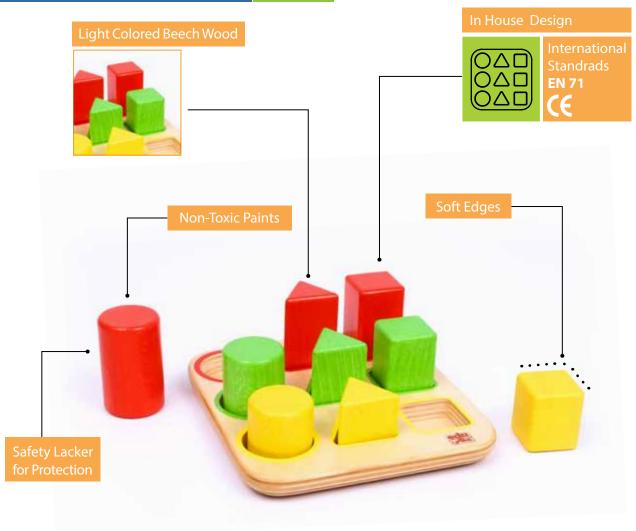

All of our products and production facilities are certified with international and Europe standers.

 $\epsilon$ 

Edu-fun is a brand that guarantees compliance with the CE toys safety standards.

Wood is a natural bio degradable material that is most suitable material for children from the first months. All our products are designed and manufactured from the highest wood material from plantations for sustainable use. We also use non-toxic paints and lacquers.