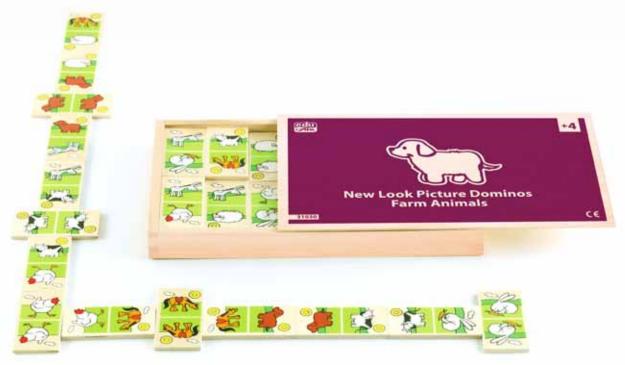

**Farm Animals** 

New look Picture Domines

37.5 x 23 x 3.6 cm

28 Pieces

Farm Animals 31030 Wild Animals 31025

Colour Mosaic

+4

31220