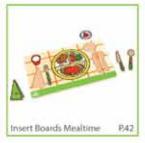

## Mirror Window Blocks

+3

Basic Block Module: 3.5 cm

16 pieces / Wooden Box

Farm Animals

+3

8 Pieces

Wild Animals 10025 / Farm Animals 10020 Mealtime 10015 / Vegetables 10005 / Fruits 10000