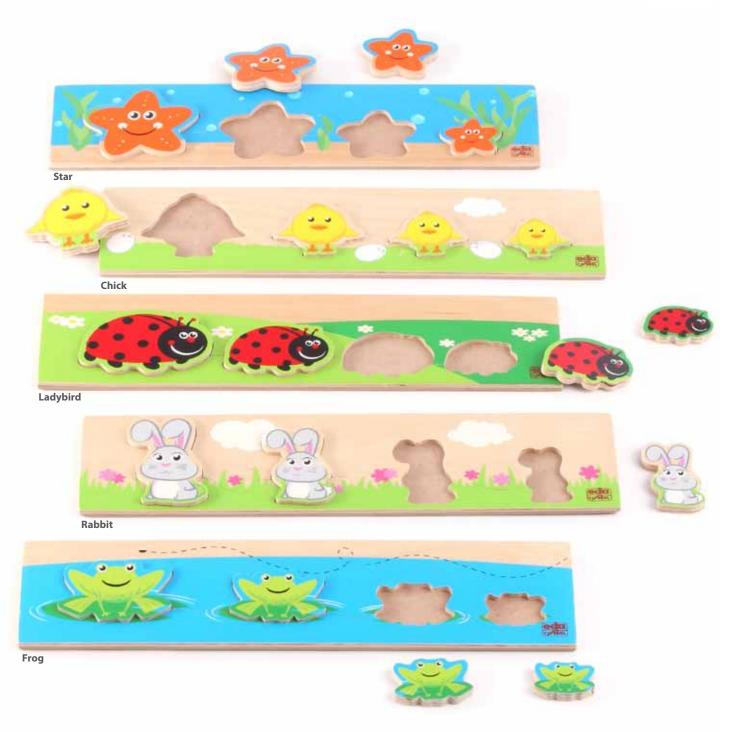

21111

Funny Shapes Board

+1

W 25 x H 25 x L 2.9 cm

5 Pieces

Discover Who's Bigger?

30 x 8 x 1 cm

4 Pieces

Star 10524 / Chick 10520 Ladybird 10521 / Rabbit 10522 Frog 10523