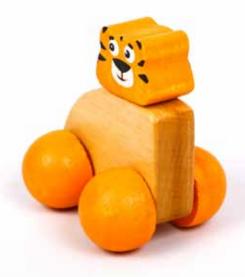

#### Jungle Building Blocks

Basic Block Module: 3.5 cm

30 Pieces

Bunny

Toddler Cute Animal Car

+1

W 7 X H 8.6 X L 4.8 cm

Ref. Crocodile 22196 / Bunny 22197 Tiger 22195 / Cow 22198 Puppy 22199