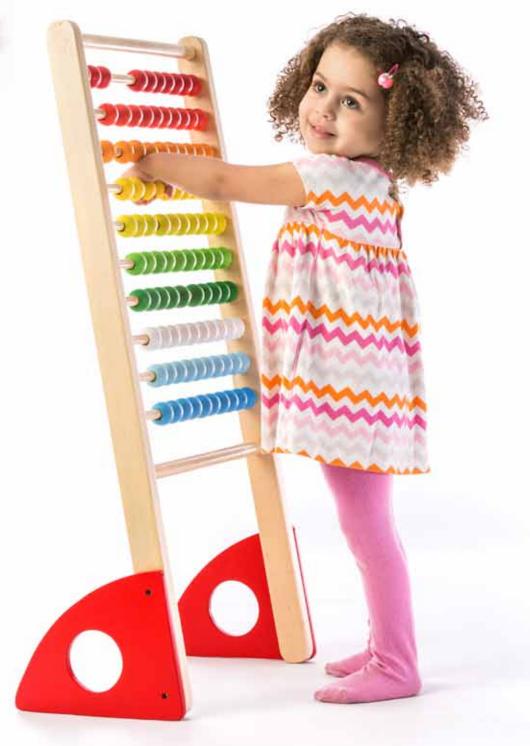

Giant Toddler Abacus

W 44.5  $\times$  H 24  $\times$  L 90 cm

Triangle Abacus & Tracing

+3

W 14.5 X H 14.5 X L 13 cm

20060

Counting Abacus

+3