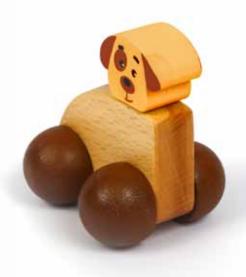

#### Jungle Building Blocks

Basic Block Module: 3.5 cm

30 Pieces

Bunny

Toddler Cute Animal Car

+1

W 7 X H 8.6 X L 4.8 cm

Ref. Crocodile 22196 / Bunny 22197 Tiger 22195 / Cow 22198 Puppy 22199

Tiger

Cow

**Puppy** 

W 9.4 x 8.1 x 4.1 cm

Train 22192 / Van 22191 / Car 22190 Truck 22194 / School bus 22193

School bus

Lev 2

Lev 3