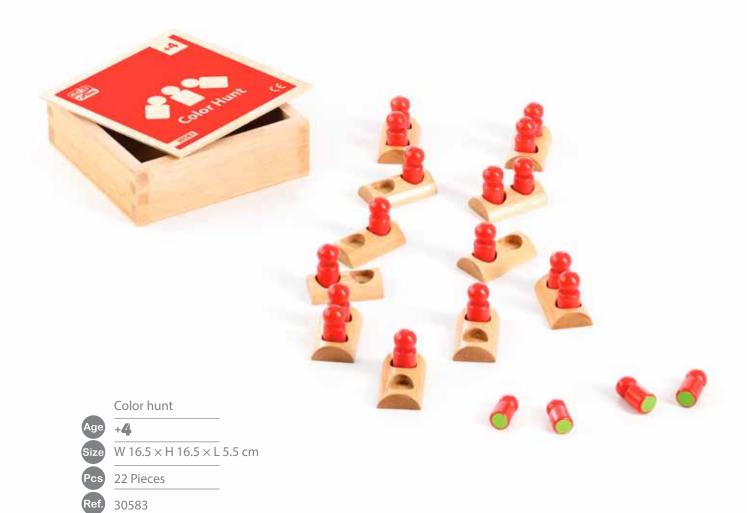

# **Educational Toys**

The early Pre-school years before formal education are the most formative for children. Their little minds are wide open and ready to accept any knowledge and information that they are subjected to Edu-Fun believes that enhancing and advancing children's development during these crucial years is essential to build up strong foundation for a life-time of learning success. Edu-Fun has designed products for both pre-school and older children to help them explore and discover their world.