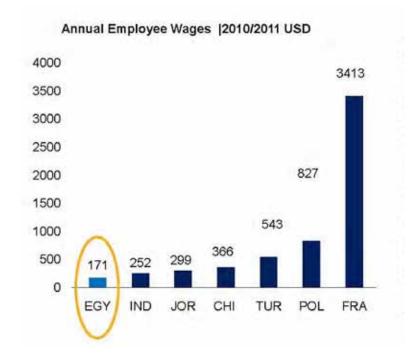

#### Lower price... Best quality

**Edu-fun** keeps expanding its production facilities in *Egypt* in order to balance the fast development and changing of world economy with the devaluation of the Egyptian pound during year 2016. As labor intensive products, Edu fun factories become very competitive with its high labor cost and in the same time one of the cheapest in the world.

Shockingly to know is that the price of year 2017 is almost **%50 less**; it is competitive in a challenging way to find that quality with great specification in such low price.