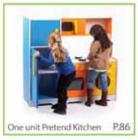

W 91 X H 35 X L 167 cm

One unit Pretend Kitchen

W 40 x H 112 x L 105 cm

**Sink Washing Machine** 

Children Play Kitchen

Size Sink Washing Machine W 40 X H 40 X L 52 cm

Size Cooker W 40 X H 40 X L 52 cm

Fridge W 40 X H 40 X L 85 cm