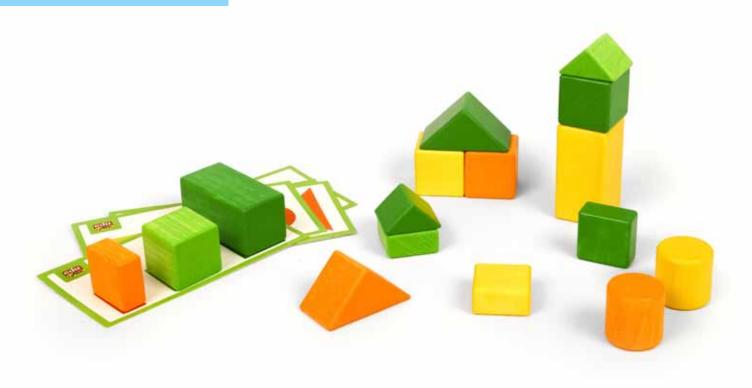

Basic Building Blocks-Colored

+21/2

W 20.5 X H 12.8 X L 10 cm

25 Pieces + 6 patterns

Basic Building Blocks-Wooden

+21/2

W 20.5 X H 12.8 X L 10 cm

25 Pieces