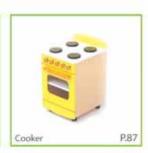

W 91 X H 35 X L 167 cm

One unit Pretend Kitchen

W 40 x H 112 x L 105 cm

**Sink Washing Machine** 

Children Play Kitchen

Size Sink Washing Machine W 40 X H 40 X L 52 cm

Size Cooker W 40 X H 40 X L 52 cm

Fridge W 40 X H 40 X L 85 cm

Sink Washing Machine 21606 / Cooker 21601 / Fridge 21616