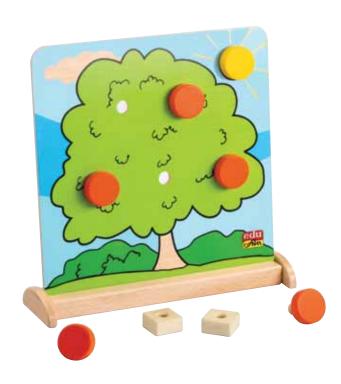

21111

Funny Shapes Board

+1

W 25 x H 25 x L 2.9 cm

5 Pieces

Discover Who's Bigger?

30 x 8 x 1 cm

4 Pieces