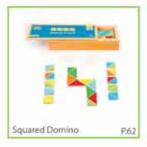

W 33 × H 18 × L 4.5 cm

32 Pieces + 8 patterns

Squared Domino

+3

W 5.5 × H 5.5 × L 16.5 cm

28 Pieces

Taking a Bath

**Waking Up** 