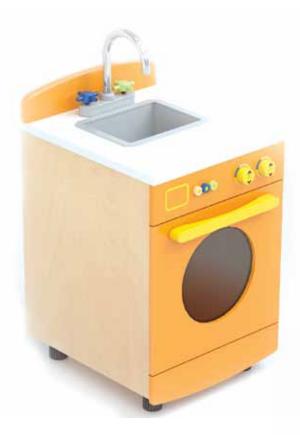

W 91 X H 35 X L 167 cm

One unit Pretend Kitchen

W 40 x H 112 x L 105 cm

**Sink Washing Machine** 

Children Play Kitchen

Size Sink Washing Machine W 40 X H 40 X L 52 cm

Size Cooker W 40 X H 40 X L 52 cm

Fridge W 40 X H 40 X L 85 cm

Sink Washing Machine 21606 / Cooker 21601 / Fridge 21616