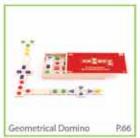

**Geometrical domino** 

Animals domino

Touch and match dominos

+3

ize W 37.5 x H 23 x L 3.6 cm

28 Pieces

Geometrical domino 31035 Animals domino 31040

**Wild Animals** 