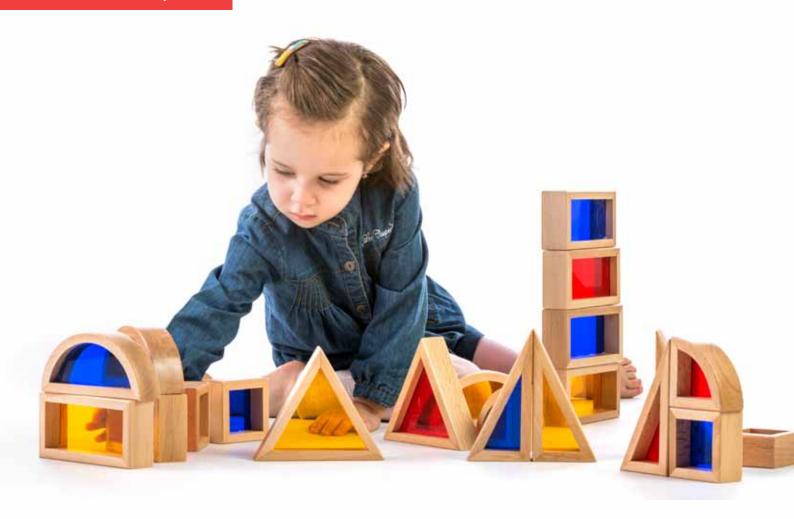

## Colored window blocks

+3

Basic Block Module: 3.5 cm

24 pieces / Wooden Box