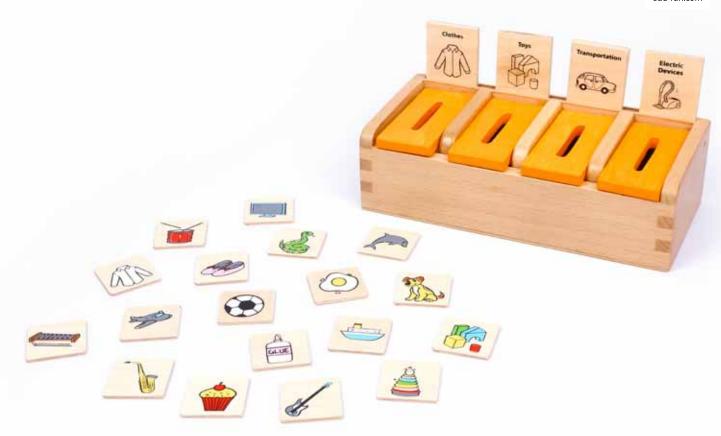

## Small Sorting Box

Pcs 24 Pieces + 4 rulers

Follow the fish

+ 31/2

W 30 x H 30 x L 4 cm

12 Patterns

В

Which is the Tallest .. ?