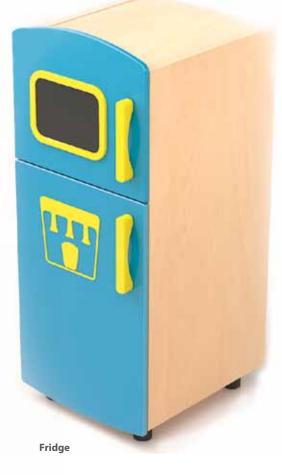

W 91 X H 35 X L 167 cm

One unit Pretend Kitchen

W 40 x H 112 x L 105 cm

**Sink Washing Machine** 

Children Play Kitchen

Size Sink Washing Machine W 40 X H 40 X L 52 cm

Size Cooker W 40 X H 40 X L 52 cm

Fridge W 40 X H 40 X L 85 cm

Sink Washing Machine 21606 / Cooker 21601 / Fridge 21616