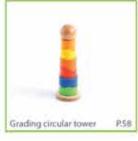

Grading circular tower

+3

W 7 × H 7 × L 21.5 cm

7 Pieces

21187

W 7 × H 7 × L 21.5 cm

7 Pieces

**Goldilocks and the Three Bears** 