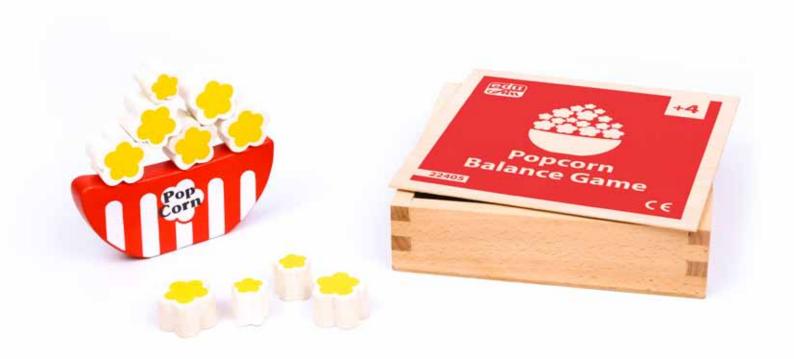

## Small Sorting Box

Pcs 24 Pieces + 4 rulers

Follow the fish

+ 31/2

W 30 x H 30 x L 4 cm

12 Patterns

В

Which is the Tallest .. ?