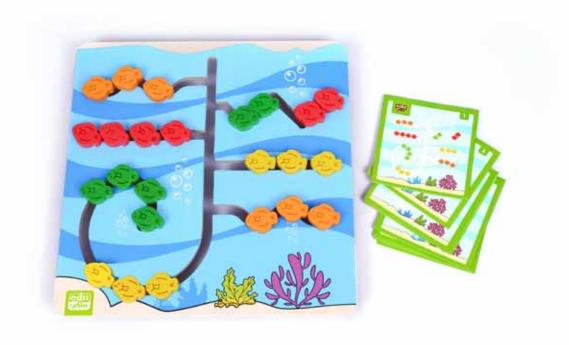

Playing With my ...

+2

4 Pieces

Bird 11300 / Cat 11305 / Hen 11310 / Golden Fish 11315 Trutle 11320 / Parrot 11325 / Rabbit 11330 / Sheep 11335

+1

W 8.2 X H 8.2 X L 15.5 cm

6 Pieces

21071