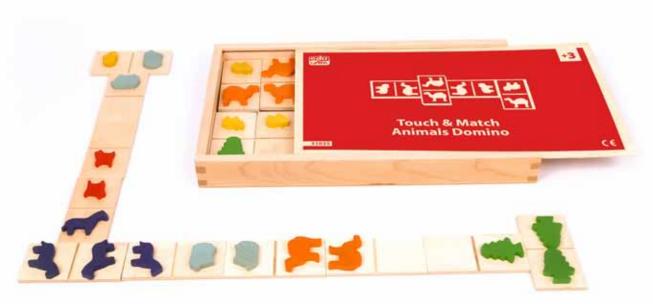

**Farm Animals** 

New look Picture Domines

37.5 x 23 x 3.6 cm

28 Pieces

Farm Animals 31030 Wild Animals 31025

Colour Mosaic

+4

31220