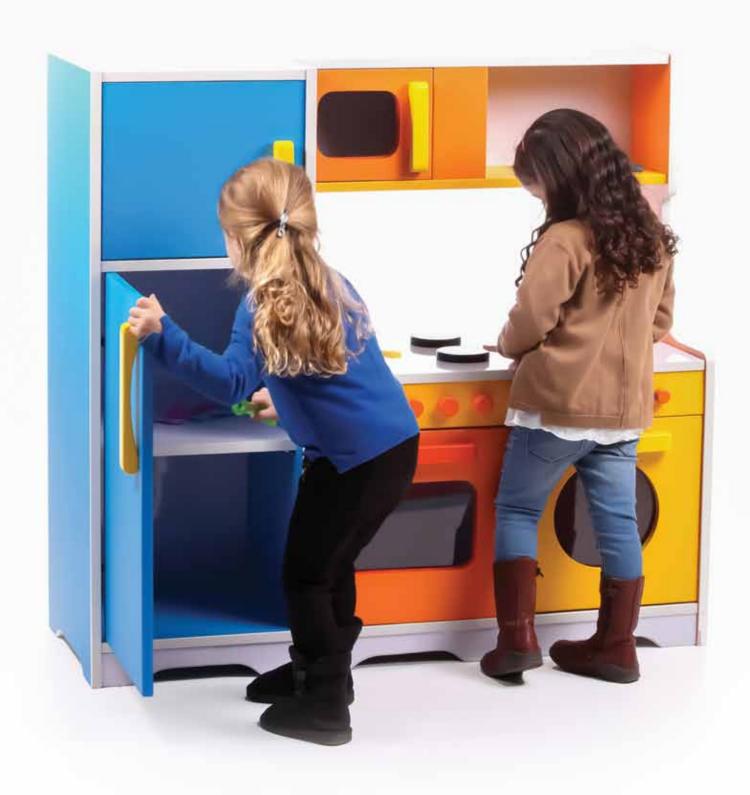

W 91 X H 35 X L 167 cm

One unit Pretend Kitchen

W 40 x H 112 x L 105 cm

**Sink Washing Machine** 

Children Play Kitchen

Size Sink Washing Machine W 40 X H 40 X L 52 cm

Size Cooker W 40 X H 40 X L 52 cm

Fridge W 40 X H 40 X L 85 cm

Sink Washing Machine 21606 / Cooker 21601 / Fridge 21616