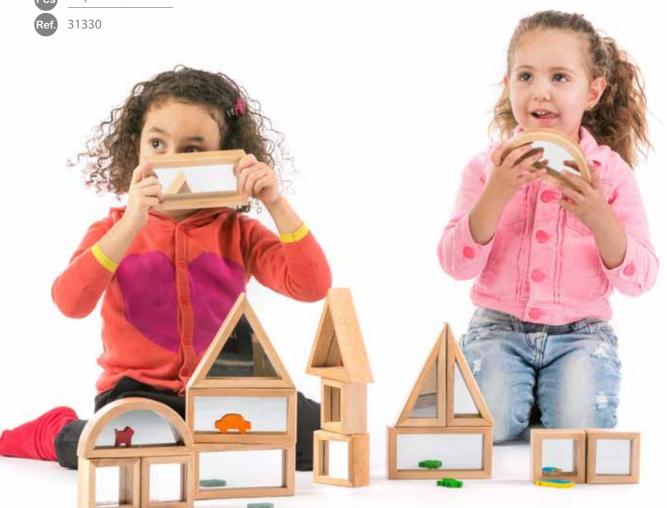

## Mirror Window Blocks

+3

Basic Block Module: 3.5 cm

16 pieces / Wooden Box

Farm Animals

+3

8 Pieces

Wild Animals 10025 / Farm Animals 10020 Mealtime 10015 / Vegetables 10005 / Fruits 10000