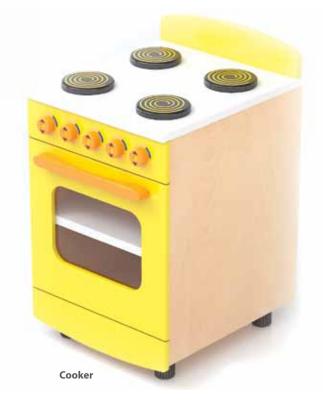

W 91 X H 35 X L 167 cm

One unit Pretend Kitchen

W 40 x H 112 x L 105 cm

**Sink Washing Machine** 

Children Play Kitchen

Size Sink Washing Machine W 40 X H 40 X L 52 cm

Size Cooker W 40 X H 40 X L 52 cm

Fridge W 40 X H 40 X L 85 cm

Sink Washing Machine 21606 / Cooker 21601 / Fridge 21616