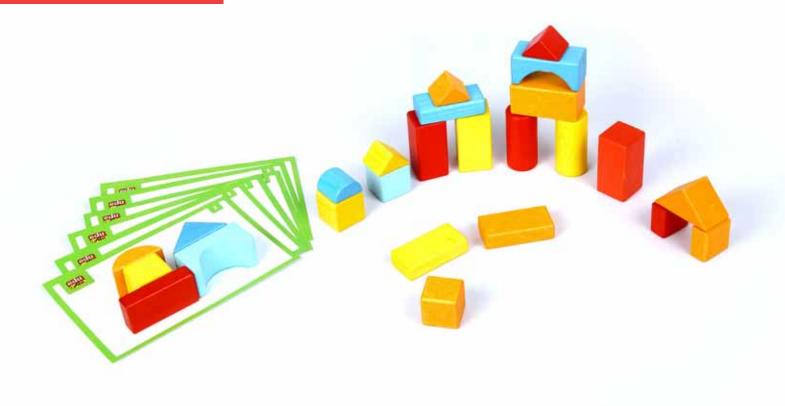

Age

+1

Size Basic Block Module: 3.5 cm

Pcs 1

16 Pieces + 6 Pattrons

#### Mini Building Blocks-Wooden

+]

Basic Block Module: 3.5 cm

16 Pieces