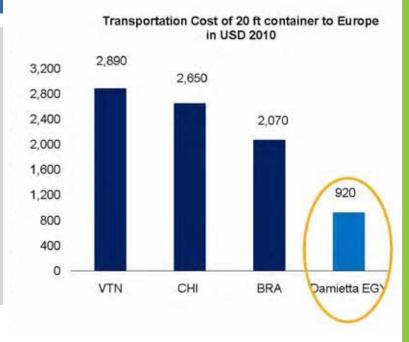

#### **Unique location**

Egypt's unique location and the advantage of being near to Europe with shipping time of 7 days maximum and flying time of 4 hours maximum gives Edu-fun factories in Egypt the privilege over their opponents at east Asia and China factories. This can save lots of time, money and create new opportunities.