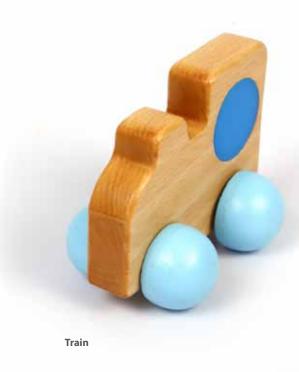

Tiger

Cow

**Puppy** 

W 9.4 x 8.1 x 4.1 cm

Train 22192 / Van 22191 / Car 22190 Truck 22194 / School bus 22193

School bus

Lev 2

Lev 3