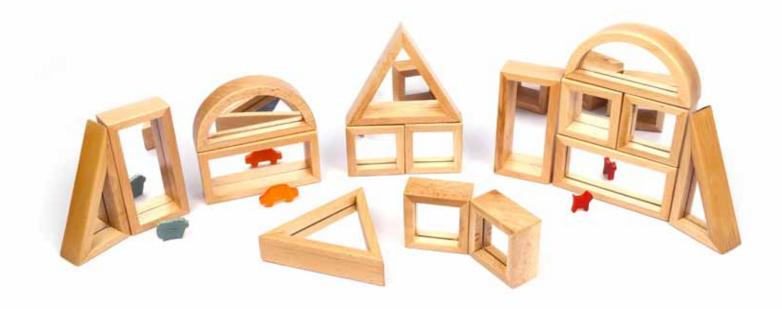

## Mirror Window Blocks

+3

Basic Block Module: 3.5 cm

16 pieces / Wooden Box

Farm Animals

+3

8 Pieces

Wild Animals 10025 / Farm Animals 10020 Mealtime 10015 / Vegetables 10005 / Fruits 10000