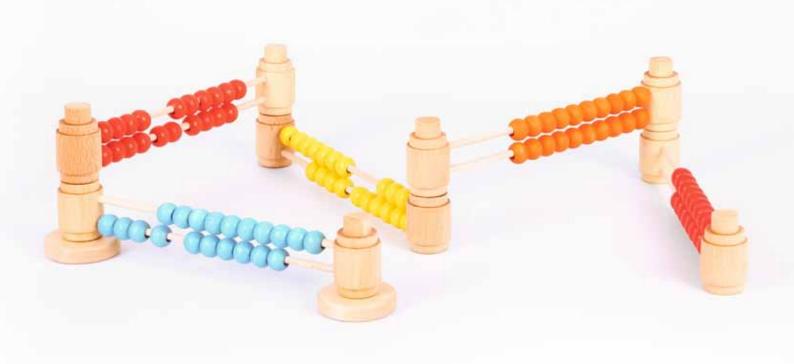

Giant Toddler Abacus

W 44.5  $\times$  H 24  $\times$  L 90 cm

Triangle Abacus & Tracing

+3

W 14.5 X H 14.5 X L 13 cm

20060

Counting Abacus

+3