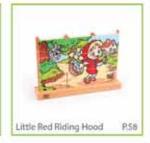

Grading circular tower

+3

W 7 × H 7 × L 21.5 cm

7 Pieces

21187

W 7 × H 7 × L 21.5 cm

7 Pieces

**Goldilocks and the Three Bears** 

Pinocchio

**Hansel and Gretel** 

**Little Red Riding Hood** 

W 19 x H 26 x L 5.5 cm

9 Pieces

Goldilocks and the Three Bears 21225 Pinocchio 21220 / Hansel and Gretel 21235 Little Red Riding Hood 21230

Where is My Button?