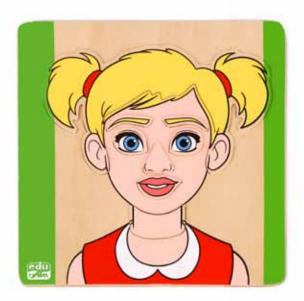

21 Pieces

11510 (2 layers) / 11525 (3 layers)

Know Your Face Puzzles Girl / Boy

+3