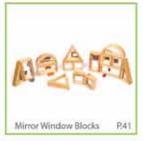

## Mirror Window Blocks

+3

Basic Block Module: 3.5 cm

16 pieces / Wooden Box

Farm Animals

+3

8 Pieces

Wild Animals 10025 / Farm Animals 10020 Mealtime 10015 / Vegetables 10005 / Fruits 10000