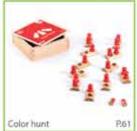

Grading circular tower

+3

W 7 × H 7 × L 21.5 cm

7 Pieces

21187

W 7 × H 7 × L 21.5 cm

7 Pieces

**Goldilocks and the Three Bears** 