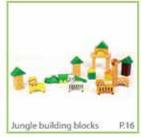

#### Jungle Building Blocks

Basic Block Module: 3.5 cm

30 Pieces

Bunny

Toddler Cute Animal Car

+1

W 7 X H 8.6 X L 4.8 cm

Ref. Crocodile 22196 / Bunny 22197 Tiger 22195 / Cow 22198 Puppy 22199