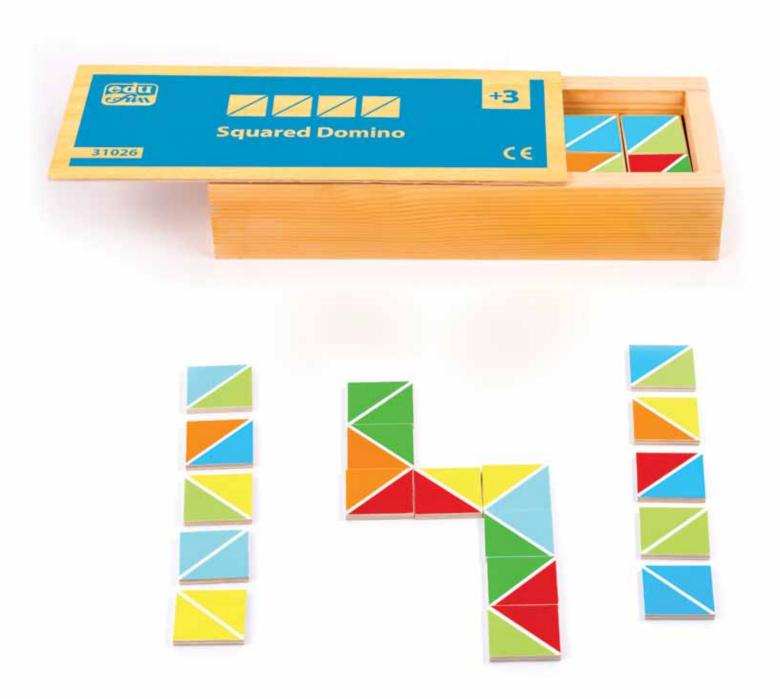

W 33 × H 18 × L 4.5 cm

32 Pieces + 8 patterns

Squared Domino

+3

W 5.5 × H 5.5 × L 16.5 cm

28 Pieces

Taking a Bath

**Waking Up** 