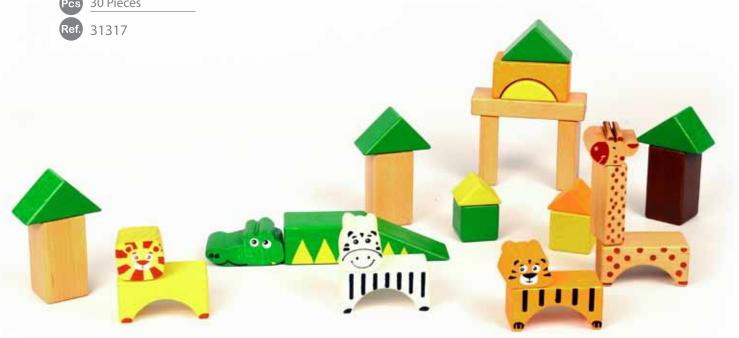

#### Jungle Building Blocks

Basic Block Module: 3.5 cm

30 Pieces

Bunny

Toddler Cute Animal Car

+1

W 7 X H 8.6 X L 4.8 cm

Ref. Crocodile 22196 / Bunny 22197 Tiger 22195 / Cow 22198 Puppy 22199