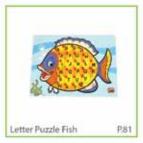

+3

Size

W 36.5 X H 25 X L 0.9 cm

26 Pieces

Turtle

Fish

Letter Puzzle

W 36.5  $\times$  H 25  $\times$  L 1.8 cm

26 Pieces

Turtle 12115 / Fish 12105