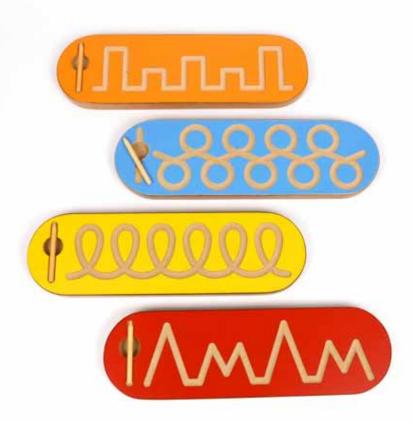

and mobile storage. Code **45520** 









Basic Block Module: 7 cm



24 pieces







## Colored window blocks



+3

Basic Block Module: 3.5 cm



24 pieces / Wooden Box









## Mirror Window Blocks



+3



Basic Block Module: 3.5 cm



16 pieces / Wooden Box









Farm Animals









+3





8 Pieces



Wild Animals 10025 / Farm Animals 10020 Mealtime 10015 / Vegetables 10005 / Fruits 10000











Building Up Body Parts Puzzles (Girl )



+3



W 36.5 X H 25 X L 0.9 cm



21 Pieces



11530 (2 layers) / 11580 (3 layers)



Building Up Body Parts Puzzles (Boy)



+3



W 36.5 X H 25 X L 0.9 cm



21 Pieces



11510 (2 layers) / 11525 (3 layers)









Know Your Face Puzzles Girl / Boy



+3











## Small Sorting Box









Pcs 24 Pieces + 4 rulers





















Follow the fish



+ 31/2



W 30 x H 30 x L 4 cm



12 Patterns









В

Which is the Tallest .. ?



+3



W 22.5 x H 14 x L 4.4 cm

C



12 Pieces



A 31250 / B 31255 C 31260



















16 Pieces









## Shape Matching Board







W 21.5 x H 21.5 x L 3.5 cm



18 Pieces







## Colored Big Blocks







W 38.1 x H 35.7 x L 30.8 cm



193 Pieces





| No.  | Shape            | Quantity | Size               |
|------|------------------|----------|--------------------|
| 1    | $\Diamond$       | 18       | 35 x 35 x 35 mm    |
| 2    | $\Diamond$       | 16       | 7 x 35 x 35 mm     |
| 3    |                  | 8        | 105 x 35 x 35 mm   |
| 4    | $\langle\rangle$ | 2        | 175 x 35 x 35 mm   |
| 5    | Ø                | 24       | 35 x 35 x 17.5 mm