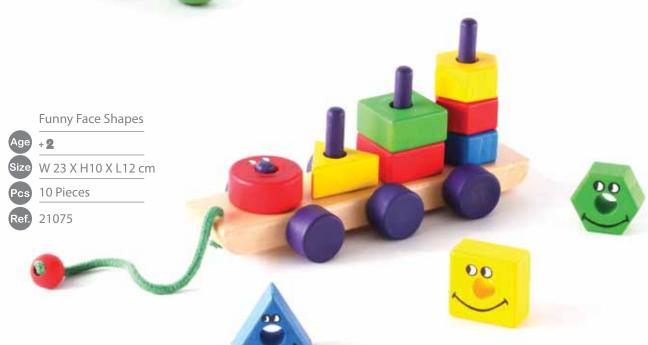

## Small Sorting Box

Pcs 24 Pieces + 4 rulers

Follow the fish

+ 31/2

W 30 x H 30 x L 4 cm

12 Patterns

В

Which is the Tallest .. ?