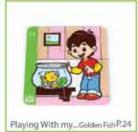

W 30 X H 30 X L 2 cm

(Lev 1) 21034 / (Lev 2) 21036 (Lev 3) 21038

Cat

Golden fish

Trutle

Rabbit

Parrot

Sheep

Playing With my ...

+2

4 Pieces

Bird 11300 / Cat 11305 / Hen 11310 / Golden Fish 11315 Trutle 11320 / Parrot 11325 / Rabbit 11330 / Sheep 11335

+1

W 8.2 X H 8.2 X L 15.5 cm

6 Pieces

21071