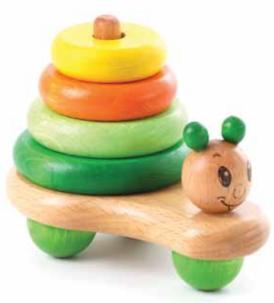

20040

Stacking Rings Snail

+1

W 14 x H 8.8 x L 9.4 cm

4 Pieces

Shape Sorting Box

+ 111/2

W 20.5 X H 12.8 X L 10 cm