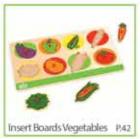

## Mirror Window Blocks

+3

Basic Block Module: 3.5 cm

16 pieces / Wooden Box

Farm Animals

+3

8 Pieces

Wild Animals 10025 / Farm Animals 10020 Mealtime 10015 / Vegetables 10005 / Fruits 10000