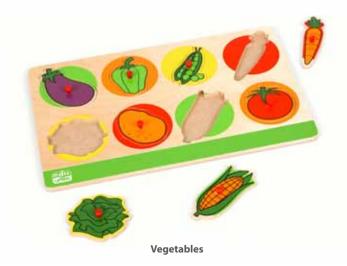

## Mirror Window Blocks

+3

Basic Block Module: 3.5 cm

16 pieces / Wooden Box

Farm Animals

+3

8 Pieces

Wild Animals 10025 / Farm Animals 10020 Mealtime 10015 / Vegetables 10005 / Fruits 10000