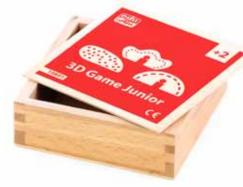

10 Pieces

**Toddlers Grading Shapes** 

+ 2

W 14 x H 15.2 x L 6 cm

9 Pieces

21165

Junior 3D game

+ 2