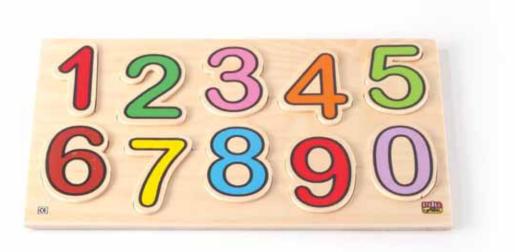

### Number Board

W 32.5 X H 20 X L 0.9 cm

10 Pieces

12055

What's Inside My Numbers?

10 Pieces

W 33 X H 18 X L 4.7 cm

52 Pieces