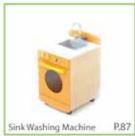

W 91 X H 35 X L 167 cm

One unit Pretend Kitchen

W 40 x H 112 x L 105 cm

**Sink Washing Machine** 

Children Play Kitchen

Size Sink Washing Machine W 40 X H 40 X L 52 cm

Size Cooker W 40 X H 40 X L 52 cm

Fridge W 40 X H 40 X L 85 cm

Sink Washing Machine 21606 / Cooker 21601 / Fridge 21616