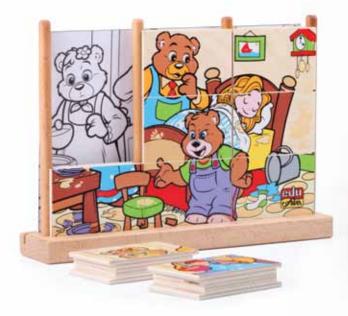

Grading circular tower

+3

W 7 × H 7 × L 21.5 cm

7 Pieces

21187

W 7 × H 7 × L 21.5 cm

7 Pieces

**Goldilocks and the Three Bears** 

Pinocchio

**Hansel and Gretel** 

**Little Red Riding Hood** 

W 19 x H 26 x L 5.5 cm

9 Pieces

Goldilocks and the Three Bears 21225 Pinocchio 21220 / Hansel and Gretel 21235 Little Red Riding Hood 21230

Where is My Button?