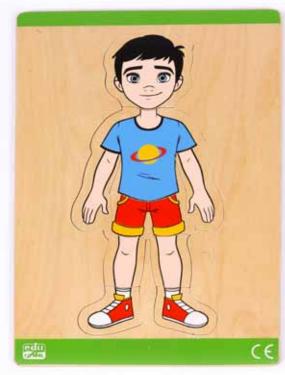

Building Up Body Parts Puzzles (Girl )

+3

W 36.5 X H 25 X L 0.9 cm

21 Pieces

11530 (2 layers) / 11580 (3 layers)

Building Up Body Parts Puzzles (Boy)

+3

W 36.5 X H 25 X L 0.9 cm

21 Pieces

11510 (2 layers) / 11525 (3 layers)

Know Your Face Puzzles Girl / Boy

+3