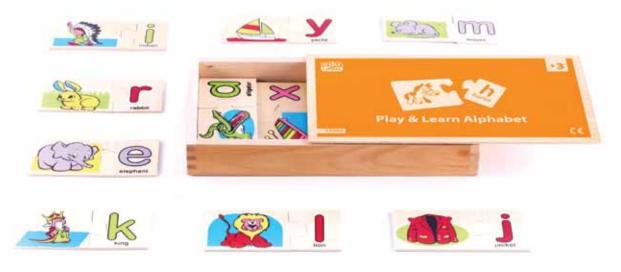

32005

Spell - A - Word?

+3

W 33 X H 18 X L 4.7 cm

33 Pieces

Alphabet Board - Capital

+3

W 36.5 X H 25 X L 0.9 cm