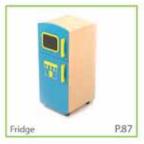

W 91 X H 35 X L 167 cm

One unit Pretend Kitchen

W 40 x H 112 x L 105 cm

**Sink Washing Machine** 

Children Play Kitchen

Size Sink Washing Machine W 40 X H 40 X L 52 cm

Size Cooker W 40 X H 40 X L 52 cm

Fridge W 40 X H 40 X L 85 cm

Sink Washing Machine 21606 / Cooker 21601 / Fridge 21616