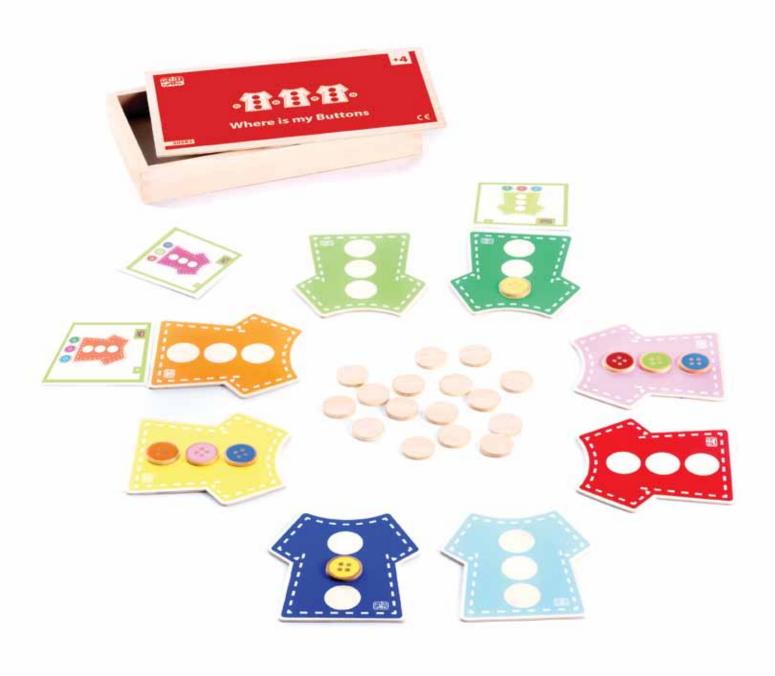

Pinocchio

**Hansel and Gretel** 

**Little Red Riding Hood** 

W 19 x H 26 x L 5.5 cm

9 Pieces

Goldilocks and the Three Bears 21225 Pinocchio 21220 / Hansel and Gretel 21235 Little Red Riding Hood 21230

Where is My Button?