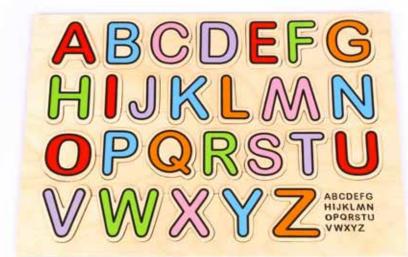

26 Pieces

12005

Alphabet Board - Small

+3

W 36.5 X H 25 X L 0.9 cm

26 Pieces

12010

What's Inside My Alphabet?