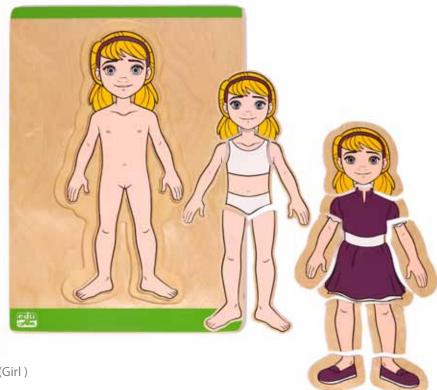

Building Up Body Parts Puzzles (Girl )

+3

W 36.5 X H 25 X L 0.9 cm

21 Pieces

11530 (2 layers) / 11580 (3 layers)

Building Up Body Parts Puzzles (Boy)

+3

W 36.5 X H 25 X L 0.9 cm