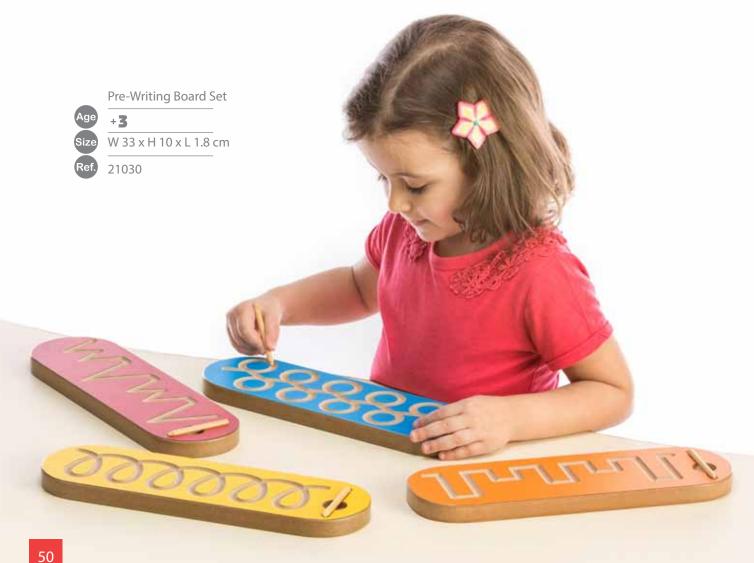

d mobile storage. Code **45520** 









Basic Block Module: 7 cm



24 pieces







## Colored window blocks



+3

Basic Block Module: 3.5 cm



24 pieces / Wooden Box









## Mirror Window Blocks



+3



Basic Block Module: 3.5 cm



16 pieces / Wooden Box









Farm Animals









+3





8 Pieces



Wild Animals 10025 / Farm Animals 10020 Mealtime 10015 / Vegetables 10005 / Fruits 10000











Building Up Body Parts Puzzles (Girl )



+3



W 36.5 X H 25 X L 0.9 cm



21 Pieces



11530 (2 layers) / 11580 (3 layers)



Building Up Body Parts Puzzles (Boy)



+3



W 36.5 X H 25 X L 0.9 cm



21 Pieces



11510 (2 layers) / 11525 (3 layers)









Know Your Face Puzzles Girl / Boy



+3











## Small Sorting Box









Pcs 24 Pieces + 4 rulers





















Follow the fish



+ 31/2



W 30 x H 30 x L 4 cm



12 Patterns









В

Which is the Tallest .. ?



+3



W 22.5 x H 14 x L 4.4 cm

C



12 Pieces



A 31250 / B 31255 C 31260



















16 Pieces









## Shape Matching Board







W 21.5 x H 21.5 x L 3.5 cm



18 Pieces







## Colored Big Blocks







W 38.1 x H 35.7 x L 30.8 cm



193 Pieces





| No.  | Shape            | Quantity | Size               |
|------|------------------|----------|--------------------|
| 1    | $\Diamond$       | 18       | 35 x 35 x 35 mm    |
| 2    | $\Diamond$       | 16       | 7 x 35 x 35 mm     |
| 3    |                  | 8        | 105 x 35 x 35 mm   |
| 4    | $\langle\rangle$ | 2        | 175 x 35 x 35 mm   |
| 5    | Ø                | 24       | 35 x 35 x 17.5 mm  |