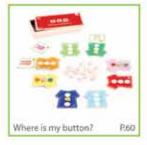

W 33 × H 18 × L 4.5 cm

32 Pieces + 8 patterns

Squared Domino

+3

W 5.5 × H 5.5 × L 16.5 cm

28 Pieces

Taking a Bath

**Waking Up** 