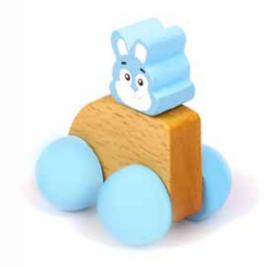

#### Jungle Building Blocks

Basic Block Module: 3.5 cm

30 Pieces

Bunny

Toddler Cute Animal Car

+1

W 7 X H 8.6 X L 4.8 cm

Ref. Crocodile 22196 / Bunny 22197 Tiger 22195 / Cow 22198 Puppy 22199