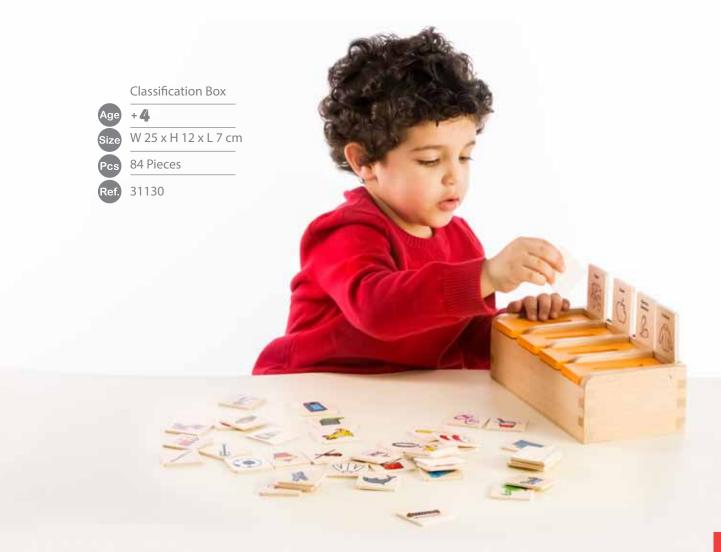

## Small Sorting Box

Pcs 24 Pieces + 4 rulers

Follow the fish

+ 31/2

W 30 x H 30 x L 4 cm

12 Patterns

В

Which is the Tallest .. ?