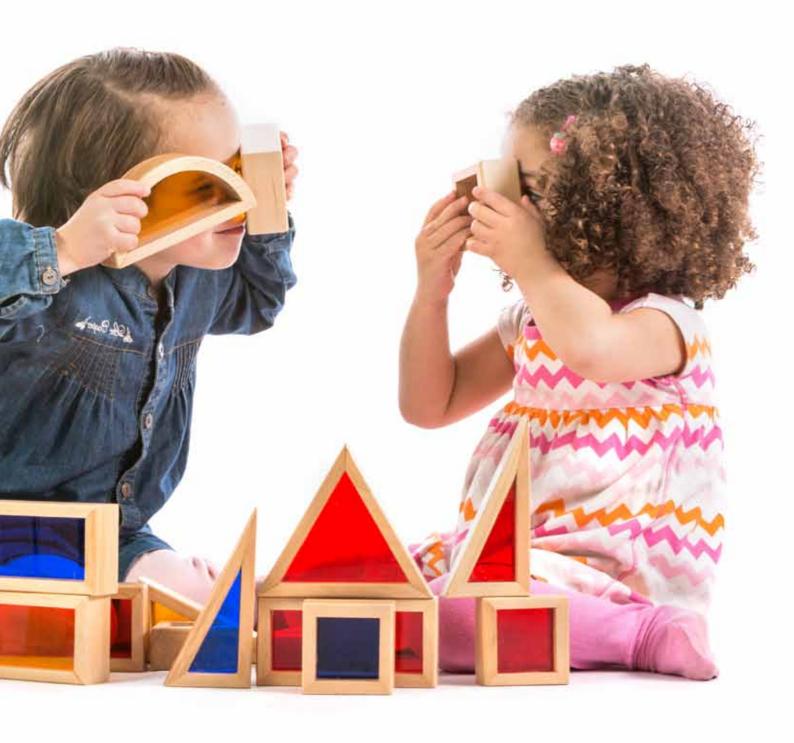

10576





Funny Circular Sorter



+1



W 25 x H 25 x L 2.9 cm



5 Pieces



21111

Funny Shapes Board



+1



W 25 x H 25 x L 2.9 cm



5 Pieces







Discover Who's Bigger?





30 x 8 x 1 cm



4 Pieces



Star 10524 / Chick 10520 Ladybird 10521 / Rabbit 10522 Frog 10523

# **Educational Toys**

The early Pre-school years before formal education are the most formative for children. Their little minds are wide open and ready to accept any knowledge and information that they are subjected to Edu-Fun believes that enhancing and advancing children's development during these crucial years is essential to build up strong foundation for a life-time of learning success. Edu-Fun has designed products for both pre-school and older children to help them explore and discover their world.









Basic Building Blocks-Colored



+21/2



W 20.5 X H 12.8 X L 10 cm



25 Pieces + 6 patterns





Basic Building Blocks-Wooden



+21/2



W 20.5 X H 12.8 X L 10 cm



25 Pieces















Basic Block Module: 3.5 cm





Large Building Blocks-Colored







Basic Block Module: 3.5 cm



50 Pieces







Large Hollow Blocks







Basic Block Module : 14 cm



17 pieces



| Large Hollow Blocks |          |                   |  |  |
|---------------------|----------|-------------------|--|--|
| Shapes              | Quantity | Size              |  |  |
|                     | 4        | 56 x 14 x 1.2 cm  |  |  |
|                     | 2        | 112 x 14 x 1.2 cm |  |  |
|                     | 2        | 28 x 14 x 14 cm   |  |  |
|                     | 5        | 28 x 28 x 14 cm