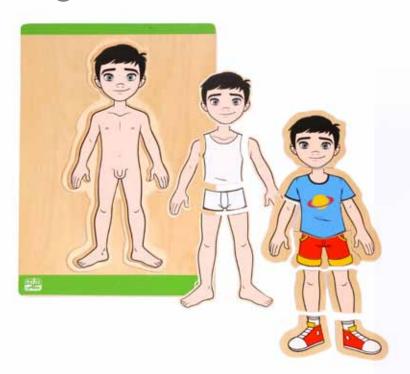

Building Up Body Parts Puzzles (Girl )

+3

W 36.5 X H 25 X L 0.9 cm

21 Pieces

11530 (2 layers) / 11580 (3 layers)

Building Up Body Parts Puzzles (Boy)

+3

W 36.5 X H 25 X L 0.9 cm

21 Pieces

11510 (2 layers) / 11525 (3 layers)

Know Your Face Puzzles Girl / Boy

+3