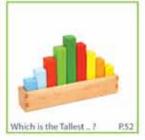

## Small Sorting Box

Pcs 24 Pieces + 4 rulers

Follow the fish

+ 31/2

W 30 x H 30 x L 4 cm

12 Patterns

В

Which is the Tallest .. ?

+3

W 22.5 x H 14 x L 4.4 cm

C

12 Pieces

A 31250 / B 31255 C 31260

16 Pieces