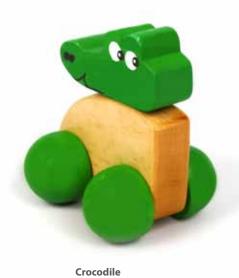

#### Jungle Building Blocks

Basic Block Module: 3.5 cm

30 Pieces

Bunny

Toddler Cute Animal Car

+1

W 7 X H 8.6 X L 4.8 cm

Ref. Crocodile 22196 / Bunny 22197 Tiger 22195 / Cow 22198 Puppy 22199