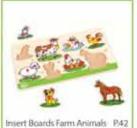

## Mirror Window Blocks

+3

Basic Block Module: 3.5 cm

16 pieces / Wooden Box

Farm Animals

+3

8 Pieces

Wild Animals 10025 / Farm Animals 10020 Mealtime 10015 / Vegetables 10005 / Fruits 10000