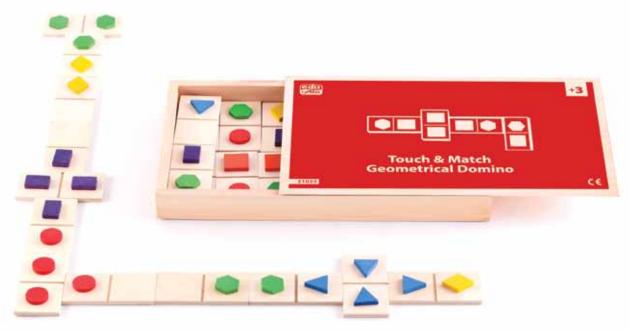

**Geometrical domino** 

Animals domino

Touch and match dominos

+3

ize W 37.5 x H 23 x L 3.6 cm

28 Pieces

Geometrical domino 31035 Animals domino 31040

**Wild Animals** 