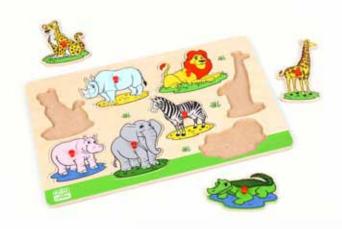

## Mirror Window Blocks

+3

Basic Block Module: 3.5 cm

16 pieces / Wooden Box

Farm Animals

+3

8 Pieces

Wild Animals 10025 / Farm Animals 10020 Mealtime 10015 / Vegetables 10005 / Fruits 10000