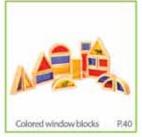

## Colored window blocks

+3

Basic Block Module: 3.5 cm

24 pieces / Wooden Box