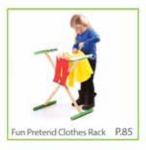

# **Dramatic Play**

Step into the world of a child's imagination, playing house, going shopping, having a tea party for a favorite teddy or playing doctor for an injured doll. Children have a very clear sense of imagination and dramatic play tools enhance this sense at the same time breaking down walls of shyness as they role-play different characters. Whatever the game of pretend they ve conjured up we have the toys, kits, puppets and scaled down models which help their imagination to come alive.