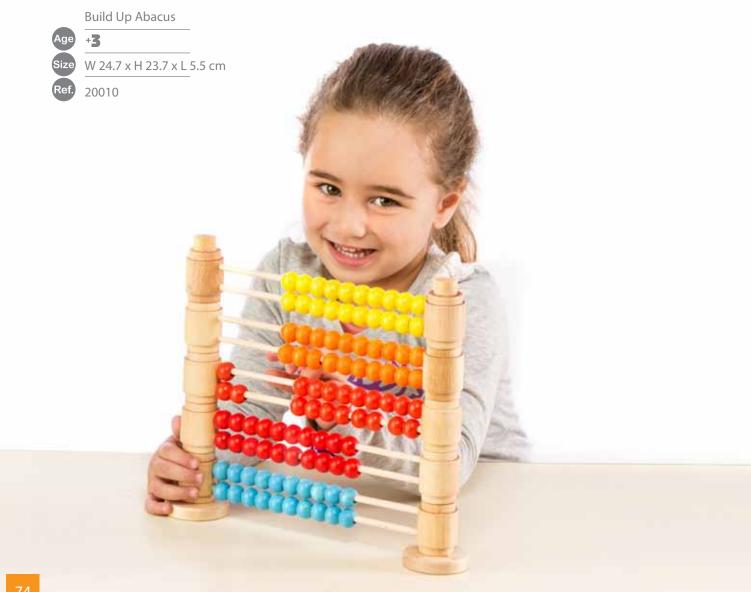

Giant Toddler Abacus

W 44.5  $\times$  H 24  $\times$  L 90 cm

Triangle Abacus & Tracing

+3

W 14.5 X H 14.5 X L 13 cm

20060

Counting Abacus

+3