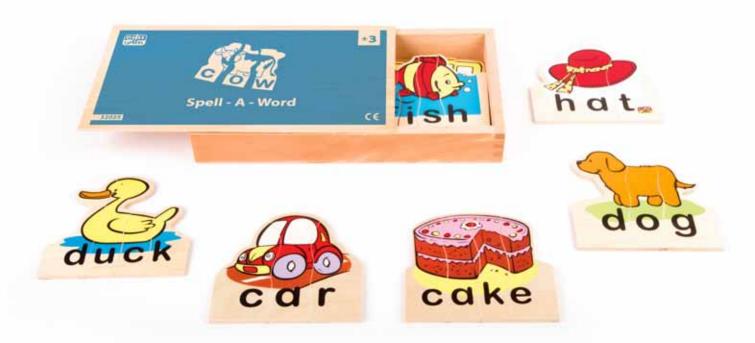

32005

Spell - A - Word?

+3

W 33 X H 18 X L 4.7 cm

33 Pieces

Alphabet Board - Capital

+3

W 36.5 X H 25 X L 0.9 cm

26 Pieces

12005

Alphabet Board - Small

+3

W 36.5 X H 25 X L 0.9 cm

26 Pieces

12010

What's Inside My Alphabet?