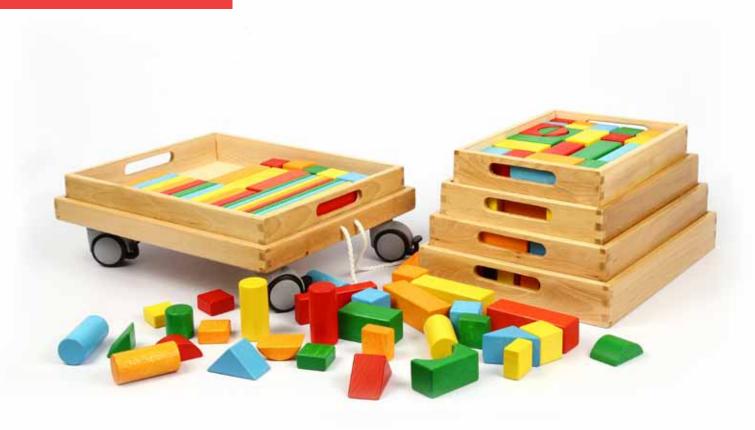

\* This Combi storage unit can accommodate our Large Hollow Blocks for organized, space saving and mobile storage. Code **45520** 

Basic Block Module: 7 cm

24 pieces