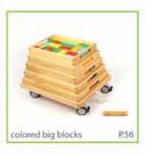

## Colored Big Blocks

W 38.1 x H 35.7 x L 30.8 cm

193 Pieces

| No.  | Shape            | Quantity | Size               |
|------|------------------|----------|--------------------|
| 1    | $\Diamond$       | 18       | 35 x 35 x 35 mm    |
| 2    | $\Diamond$       | 16       | 7 x 35 x 35 mm     |
| 3    |                  | 8        | 105 x 35 x 35 mm   |
| 4    | $\langle\rangle$ | 2        | 175 x 35 x 35 mm   |
| 5    | Ø                | 24       | 35 x 35 x 17.5 mm  |
| 6    |                  | 4        | 70 x 35 x 17.5 mm  |
| 7    |                  | 18       | 105 x 35 17.5 mm   |
| 8    |                  | 10       | 210 x 35 x 8.75 mm |
| 9    |                  | 8        | 70 x 70 x 35 mm    |
| 10   |                  | 8        | 105 x 35 x 35 mm   |
| 11   | D                | 14       | 7 x 35 x 35 mm     |
| 12   | Ъ                | 20       | 35 x 35 x 17.5 mm  |
| 13   | $\Diamond$       | 9        | 70 x 35 Rmm        |
| 14   | 0                | 6        | 35 x 35 Rmm        |
| 15   |                  | 11       | 70 x 35 x 35 mm    |
| 16   | 9                | 11       | 525 x 35 17.5 mm   |
| 17   | J                | 1        | 140 x 70 x 35 mm   |
| 18   | 0                | 1        | 70 x 35 x 35 mm    |
| 19   |                  | 4        | 70 x 35 x 35 mm    |
| Tota | Total Quantity   |          | 93                 |