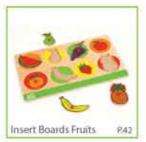

## Mirror Window Blocks

+3

Basic Block Module: 3.5 cm

16 pieces / Wooden Box

Farm Animals

+3

8 Pieces

Wild Animals 10025 / Farm Animals 10020 Mealtime 10015 / Vegetables 10005 / Fruits 10000