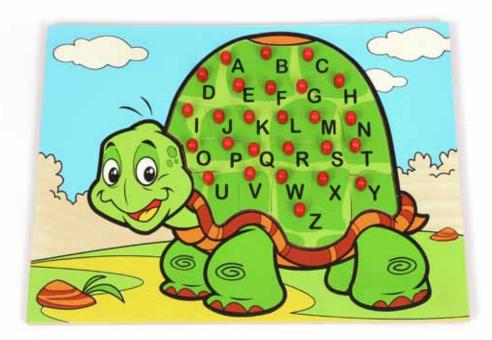

+3

Size

W 36.5 X H 25 X L 0.9 cm

26 Pieces

Turtle

Fish

Letter Puzzle

W 36.5  $\times$  H 25  $\times$  L 1.8 cm

26 Pieces

Turtle 12115 / Fish 12105