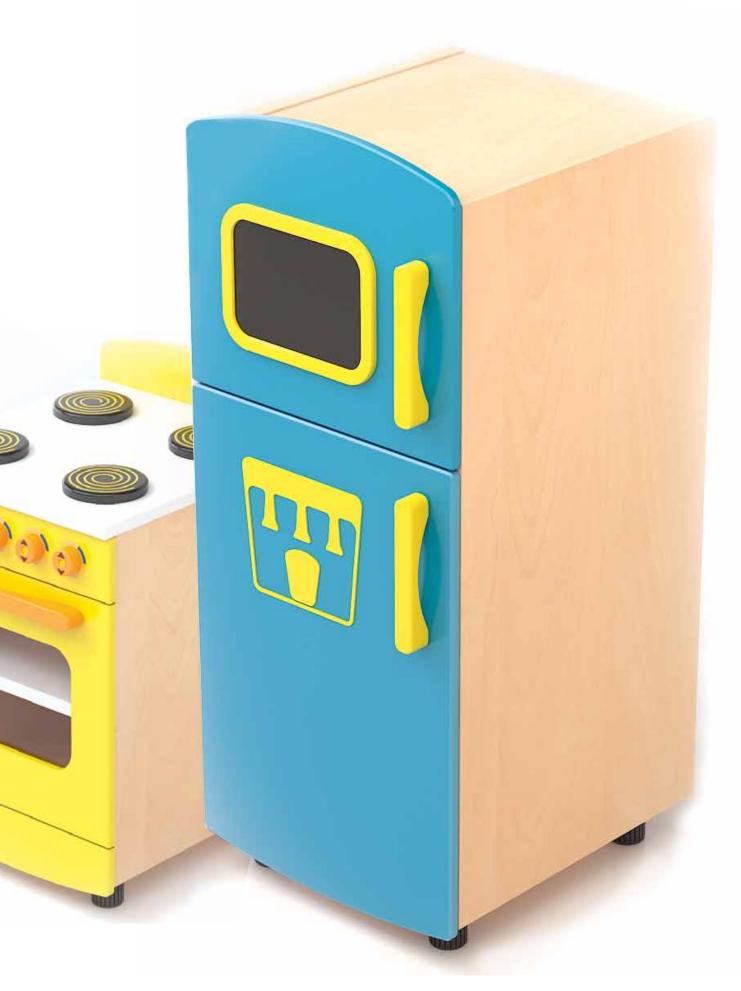

W 91 X H 35 X L 167 cm

One unit Pretend Kitchen

W 40 x H 112 x L 105 cm

**Sink Washing Machine** 

Children Play Kitchen

Size Sink Washing Machine W 40 X H 40 X L 52 cm

Size Cooker W 40 X H 40 X L 52 cm

Fridge W 40 X H 40 X L 85 cm

Sink Washing Machine 21606 / Cooker 21601 / Fridge 21616