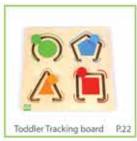

W 30 X H 30 X L 2 cm

(Lev 1) 21034 / (Lev 2) 21036 (Lev 3) 21038

Cat

Golden fish

Trutle

Rabbit

Parrot

Sheep