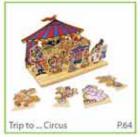

Taking a Bath 11980 / Waking Up 11985 Running 11975 / Drinking 11960 Sleeping 11965 / Eating 11970 Reading 11955 / Playing 11950

Trip to Circus

29.5 x 20 x 12 cm

20 Pieces + 20 Patterns

29.5 x 20 x 12 cm

20 Pieces + 20 Patterns