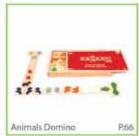

**Geometrical domino** 

Animals domino

Touch and match dominos

+3

ize W 37.5 x H 23 x L 3.6 cm

28 Pieces

Geometrical domino 31035 Animals domino 31040

**Wild Animals** 

**Farm Animals** 

New look Picture Domines

37.5 x 23 x 3.6 cm

28 Pieces

Farm Animals 31030 Wild Animals 31025

Colour Mosaic

+4

31220