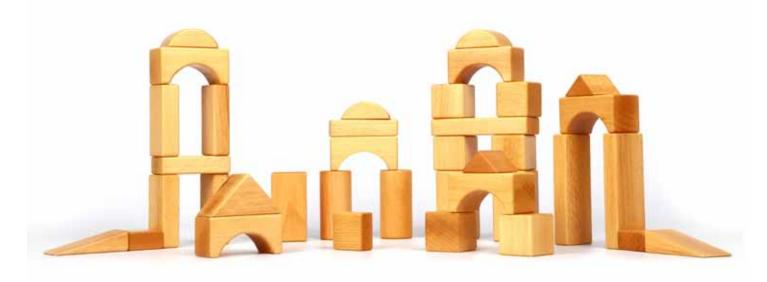

## Colored Big Blocks

W 38.1 x H 35.7 x L 30.8 cm

193 Pieces

| No.  | Shape            | Quantity | Size               |
|------|------------------|----------|--------------------|
| 1    | $\Diamond$       | 18       | 35 x 35 x 35 mm    |
| 2    | $\Diamond$       | 16       | 7 x 35 x 35 mm     |
| 3    |                  | 8        | 105 x 35 x 35 mm   |
| 4    | $\langle\rangle$ | 2        | 175 x 35 x 35 mm   |
| 5    | Ø                | 24       | 35 x 35 x 17.5 mm  |
| 6    |                  | 4        | 70 x 35 x 17.5 mm  |
| 7    |                  | 18       | 105 x 35 17.5 mm   |
| 8    |                  | 10       | 210 x 35 x 8.75 mm |
| 9    |                  | 8        | 70 x 70 x 35 mm    |
| 10   |                  | 8        | 105 x 35 x 35 mm   |
| 11   | D                | 14       | 7 x 35 x 35 mm     |
| 12   | Ъ                | 20       | 35 x 35 x 17.5 mm  |
| 13   | $\Diamond$       | 9        | 70 x 35 Rmm        |
| 14   | 0                | 6        | 35 x 35 Rmm        |
| 15   |                  | 11       | 70 x 35 x 35 mm    |
| 16   | 9                | 11       | 525 x 35 17.5 mm   |
| 17   | J                | 1        | 140 x 70 x 35 mm   |
| 18   | 0                | 1        | 70 x 35 x 35 mm    |
| 19   |                  | 4        | 70 x 35 x 35 mm    |
| Tota | Total Quantity   |          | 93                 |

## Natural Big Blocks

183 Pieces

\* This Flexi storage unit can accommodate our Natural big blocks for organized, space saving and mobile storage. Code **64045** 

| No.  | Shape              | Quantity | Size              |
|------|--------------------|----------|-------------------|
| 1    | $\Diamond$         | 30       | 70 x 70 x 35 mm   |
| 2    | $\Diamond$         | 27       | 140 x 70 x 35 mm  |
| 3    |                    | 9        | 280 x 70 x 35 mm  |
| 4    |                    | 9        | 280 x 70 x 11 mm  |
| 5    |                    | 12       | 140 x 35 x35 mm   |
| 6    |                    | 6        | 140 x 70 x 35 mm  |
| 7    |                    | 6        | 70 x 70 x 35 mm   |
| 8    | $\triangleright$   | 36       | 70 x 70 x 35 mm   |
| 9    | 9                  | 3        | 140 x 70 x 35 mm  |
| 10   | 0                  | 3        | 70 x 35 x 35 mm   |
| 11   |                    | 6        | 140 x 70 x 35 mm  |
| 12   | 0                  | 6        | 140 x 70 x 35 mm  |
| 13   |                    | 3        | 280 x 210 x 35 mm |
| 14   |                    | 3        | 180 x 70 x 35 mm  |
| 15   |                    | 12       | 140 x 350 mm      |
| 16   | Q                  | 6        | 140 x 70 x 35 mm  |
| 17   | $\Diamond$         | 6        | 70 x 70 x 35 mm   |
| Toto | Total Quantity 183 |          | 183               |