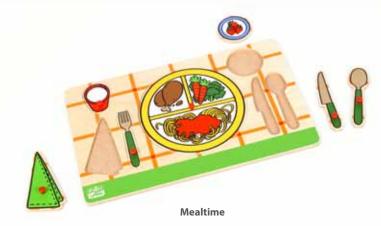

## Mirror Window Blocks

+3

Basic Block Module: 3.5 cm

16 pieces / Wooden Box

Farm Animals

+3

8 Pieces

Wild Animals 10025 / Farm Animals 10020 Mealtime 10015 / Vegetables 10005 / Fruits 10000