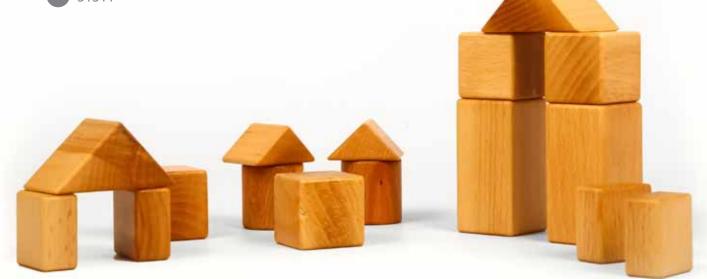

## Natural Big Blocks

183 Pieces

\* This Flexi storage unit can accommodate our Natural big blocks for organized, space saving and mobile storage. Code **64045** 

| No.  | Shape              | Quantity | Size              |
|------|--------------------|----------|-------------------|
| 1    | $\Diamond$         | 30       | 70 x 70 x 35 mm   |
| 2    | $\Diamond$         | 27       | 140 x 70 x 35 mm  |
| 3    |                    | 9        | 280 x 70 x 35 mm  |
| 4    |                    | 9        | 280 x 70 x 11 mm  |
| 5    |                    | 12       | 140 x 35 x35 mm   |
| 6    |                    | 6        | 140 x 70 x 35 mm  |
| 7    |                    | 6        | 70 x 70 x 35 mm   |
| 8    | $\triangleright$   | 36       | 70 x 70 x 35 mm   |
| 9    | 9                  | 3        | 140 x 70 x 35 mm  |
| 10   | 0                  | 3        | 70 x 35 x 35 mm   |
| 11   |                    | 6        | 140 x 70 x 35 mm  |
| 12   | 0                  | 6        | 140 x 70 x 35 mm  |
| 13   |                    | 3        | 280 x 210 x 35 mm |
| 14   |                    | 3        | 180 x 70 x 35 mm  |
| 15   |                    | 12       | 140 x 350 mm      |
| 16   | Q                  | 6        | 140 x 70 x 35 mm  |
| 17   | $\Diamond$         | 6        | 70 x 70 x 35 mm   |
| Toto | Total Quantity 183 |          | 183               |