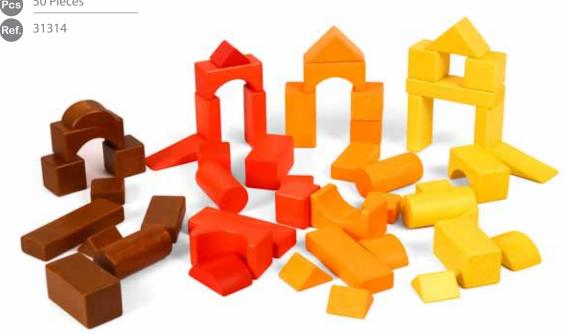

Basic Block Module: 3.5 cm

Large Building Blocks-Colored

Basic Block Module: 3.5 cm

50 Pieces

Large Hollow Blocks

Basic Block Module : 14 cm

17 pieces

| Large Hollow Blocks |          |                   |  |  |
|---------------------|----------|-------------------|--|--|
| Shapes              | Quantity | Size              |  |  |
|                     | 4        | 56 x 14 x 1.2 cm  |  |  |
|                     | 2        | 112 x 14 x 1.2 cm |  |  |
|                     | 2        | 28 x 14 x 14 cm   |  |  |
|                     | 5        | 28 x 28 x 14 cm   |  |  |
|                     | 2        | 56 x 28 x 14 cm   |  |  |
|                     | 2        | 56 x 28 x 14 cm   |  |  |
| Total               |          | 17                |  |  |