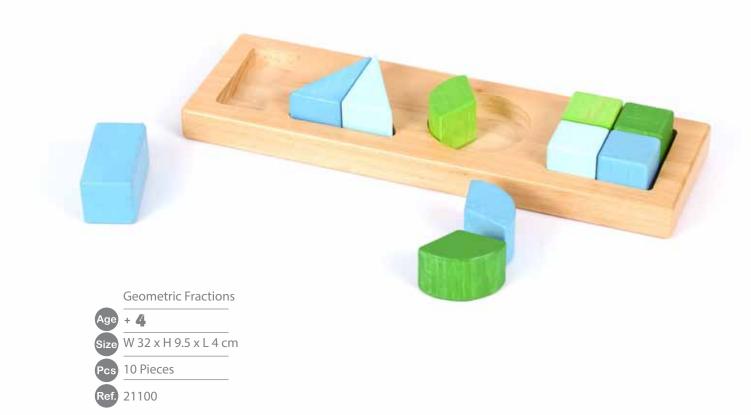

3





8 Pieces



Wild Animals 10025 / Farm Animals 10020 Mealtime 10015 / Vegetables 10005 / Fruits 10000











Building Up Body Parts Puzzles (Girl )



+3



W 36.5 X H 25 X L 0.9 cm



21 Pieces



11530 (2 layers) / 11580 (3 layers)



Building Up Body Parts Puzzles (Boy)



+3



W 36.5 X H 25 X L 0.9 cm



21 Pieces



11510 (2 layers) / 11525 (3 layers)









Know Your Face Puzzles Girl / Boy



+3











## Small Sorting Box









Pcs 24 Pieces + 4 rulers





















Follow the fish



+ 31/2



W 30 x H 30 x L 4 cm



12 Patterns









В

Which is the Tallest .. ?



+3



W 22.5 x H 14 x L 4.4 cm

C



12 Pieces



A 31250 / B 31255 C 31260



















16 Pieces









## Shape Matching Board







W 21.5 x H 21.5 x L 3.5 cm



18 Pieces







## Colored Big Blocks







W 38.1 x H 35.7 x L 30.8 cm



193 Pieces





| No.  | Shape            | Quantity | Size               |
|------|------------------|----------|--------------------|
| 1    | $\Diamond$       | 18       | 35 x 35 x 35 mm    |
| 2    | $\Diamond$       | 16       | 7 x 35 x 35 mm     |
| 3    |                  | 8        | 105 x 35 x 35 mm   |
| 4    | $\langle\rangle$ | 2        | 175 x 35 x 35 mm   |
| 5    | Ø                | 24       | 35 x 35 x 17.5 mm  |
| 6    |                  | 4        | 70 x 35 x 17.5 mm  |
| 7    |                  | 18       | 105 x 35 17.5 mm   |
| 8    |                  | 10       | 210 x 35 x 8.75 mm |
| 9    |                  | 8        | 70 x 70 x 35 mm    |
| 10   |                  | 8        | 105 x 35 x 35 mm   |