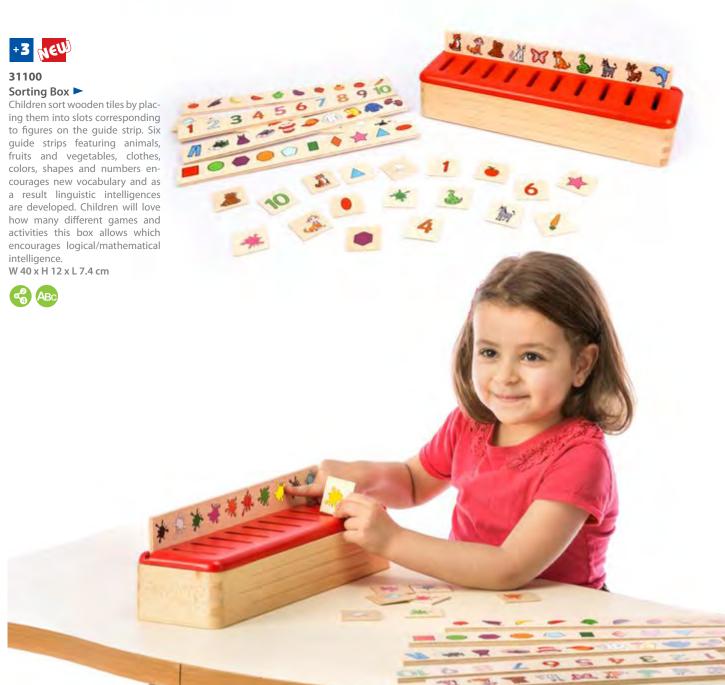

s like the awareness of space, spatial insight and problem solving skills which improves logical/ mathematical intelligence.

W 2.5 x H 2.5 x L 2.5 cm









### **⋖**Classification Box

This amazing toy is an ideal tool for teaching a child how to classify objects by category - the beginning of conceptual thinking- and as a result logical/mathematical intelligence are developed. Consists of a 4 basic tiles printed on both sides featuring 8 categories and 80 wooden object tiles to sort by class. The child can start with one or two categories and work up to sorting 4categories at the same time. Answers are easily checked by removing sorted tiles from each compartment and comparing them to the category guide card Helps Linguistic intelligence to be Promoted.

W 25 x H 12 x L 7 cm















# matching box ►

A shape sorter toy but in a creative look. it helps develop shape recognition ability promoting logical/ mathematical intelligence. Four guide strips featuring farm animals, wild animals, transportation and different types of trees in simple illustration for little ones. Children will search for the matching figure and put them by corresponding holes enhancing Hand/Eye co-ordination as a step in bodily/kinesthetic intelligence development. W 25 x H 12 x L 7 cm











### **⋖** Small Sorting Box

The same popular sorting box but in a smaller size. Four guide strips featuring pets, food, transportation and toys encourage new vocabulary and as a result linguistic intelligences are developed. Follow one of the included guide strips and slip tiles through appropriate