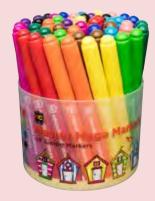

MM144 Master Markers Crate of 144

MMMT48 Master Mega Markers Tub of 48

MMMP12 Master Mega Markers Packet of 12

MMMB288 Master Mega Markers Box of 288

MMMC96 Master Mega Markers Crate of 96

### Master Mega Markers

Educational Colours Master Mega Markers are perfect for young artists featuring jumbo barrels that are easy to hold. Our washable Master Mega Markers are safe for children with non-toxic, water-based ink and child safe ventilation caps. Our markers feature broad tapered tips for both bold strokes or fine lines. The Master Mega Markers feature 5.8mm sink-resistant nibs that are engineered to sustain heavy pressure when colouring. 12 vibrant colours in the range. Perfect for the young aspiring artist to express their imagination!