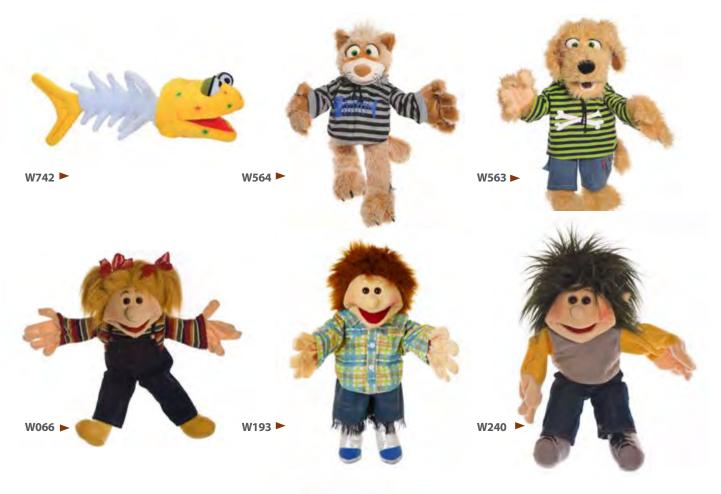

use one side of the box as a tool bench and the other side as a box to store tools and materials. This toy allows the child to have the most use of his imagination and improve his fine muscles which leads to Linguistic and intrapersonal intelligence to be developed. Size:  $26 \times 13 \times 14$  cm









Dramation Play



#### Theatres

Our attractive Theater invites your child to put on a show the audience will never forget. The wooden design features a sturdy, non-tip base to protect your child and the audience, and there is plenty of room inside for a puppeteer or two. These theatres allow the children to have the most use of his imagination which help Linguistic and intrapersonal intelligence to be developed











#### 21500

Classic Theater Size: 94 x 33.5 x 137 cm











#### Animal Mask

These masks are designed for everyday fun, great for dress up and pretend play. It's also an Ideal gift for young children. Perfect for themed birthday parties. Helps children develop Linguistic and Interpersonal intelligence.







Rabbit-38001 ▼



Dog-38002 ▼

Mask & Tail Set - 38005 ▼

Elephant-38000 ▼







### Poster

Our fun range of educational posters are reliable, durable and safe; which teachers and parents of children can use to teach math, science, language and literacy. We supply high quality and trusted educational posters to schools, nurseries and activity centers.





















LBLPN



LHAHP

LDSPN





LCAFP

LAATP

Edcational Posters





**LCIFP** 

LTEN

2

3

4

5

6

7

8

q

10



Times Tables Are Fun hz 0x2= 1x2= 2x2= 0x4= 0 1x4= 4 2