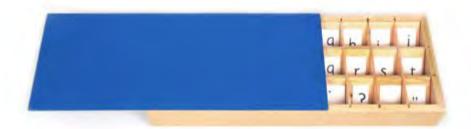

olor coded according to the corresponding parts of speech.







#### 91212

#### ■ Nomenclature Card Holder

The Nomenclature Card Holder set includes six wooden boxes, each divided into five slots. Each box has a natural wood finish with one coloured face.









#### 91214

#### Grammer Command Display Boxes

Set of nine colored wooden boxes for storage of the Command Cards.the set inculdes: 1 blcak, 2 brown, 2 red, 1 purple, 1 pink, I green and 1 yellow box.







#### Basic Grammar Symbols

The basic grammar symbol box contains of 10 different symbols each represent a specific part of speech. The symbols are made of wood for durability. Using this Montessori aid helps children to sensorially enhance each part of speech. Made of high quality natural wood.



Aontessori Products







#### 91221

#### Printed Alphabet Boxes



the other side. Included 2 wooden boxes with lid.

110\_



Ten rods identical with the Red Rods in length, but divided into in an alternating red and blue pattern. They are varying in length from 10 centimeters to 1 meter. Ideal for introducing children to quanity.



#### +4 N

#### 91301 Spindle box ▲

The Spindle Box is a Montessori math material that introduce counting with wooden rods. children associate the corresponding quantities with the numerals. Also the concept of zero is introduced.







#### 91300

#### Numbers and counters

This Montessori material is used to help children understand the relation between symbol and quantity. 55 red wooden counters and 10 wooden cards with numbers printed on it from 1-10. Comes in a wooden box