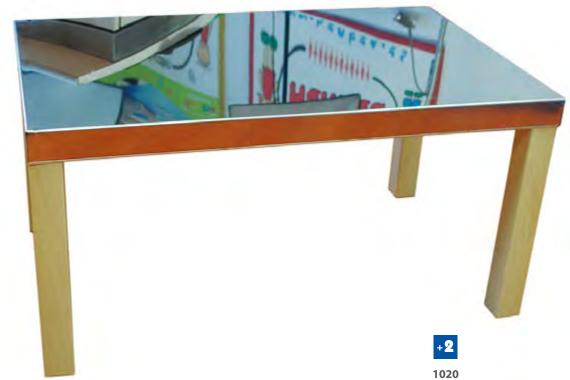

### 1000 Light Table ►

A new learning aid that captivates the child's interest and enhances concentration through play. Ideal for sensorial integration. It also develops the child's imagination and creativity. Can be used for promoting logical/ mathematical and linguistic intelligence. A wooden table with a 3mm white acrylic top, led lights, a remote control and a bottom shelf. The table legs can be removed for the use of younger child.

size:90x55x45cms.