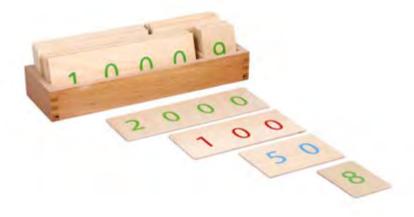

etween symbol and quantity. 55 red wooden counters and 10 wooden cards with numbers printed on it from 1-10. Comes in a wooden box. Made of high quality natural wood.







#### Wooden hundred squares ▶

This Montessori material can be used as an introduction for decimal system. Set of 45 silk-screened wooden squares in a wooden tray. Made of high quality natural wood.









#### 91303

#### Wooden Thousand Cubes

This Montessori material can be used as an introduction for decimal system. Set of 9 silk-screened wooden cubes in a wooden tray. Made of high quality natural wood.





#### 91313

#### Large Numerals 1 - 9000 ►

Set of large wooden tiles with printed numbers from 1-9000. It comes in different length and color according to the hierarches. Made of high quality natural wood.









#### 91314

#### Small Numerals 1 - 9000

Set of small wooden tiles with printed numbers from 1-9000. It comes in different length and color according to the hierarches. Made of high quality natural wood.





#### Tens boards

Two wooden boards divided to 5 equal sections. Numbers from 10 to 90 are printed on the boards and from 1 to 9 on wooden tiles.



#### 91305

#### Teen boards ►

Two wooden boards divided to 5 equal sections. Number 10 is printed on the boards and numbers from 1 to 9 printed on wooden tiles.







#### 91315

#### ◀ Hundred Board with Wooden Tiles

Wooden board divided to 100 squares, with wooden tiles with printed numbers on it from 1 -100. Comes with wooden box for tiles storage. Made of high quality natural wood.



These Charts & Tiles set include work