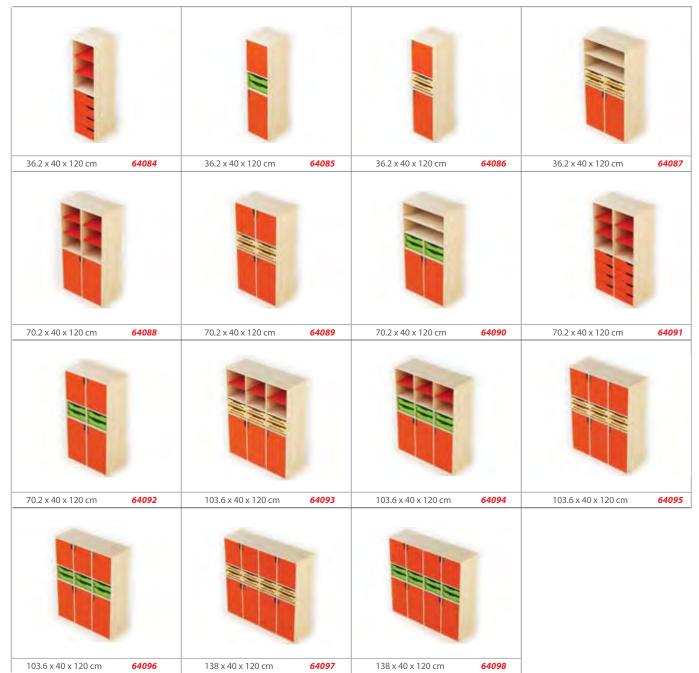

melamine coated on both sides , doors coated by high pressure laminate (HPL) , with ABS edge banding . Available in single, double, triple and quadruple unit can be assembled upon request.





With or without casters
Height with casters + 12 cm

With Steel base Height steel base + 12 cm 99698



## Wide range of heights & width





## **Upper & lower units**



KG Furniture

Upper unit

Lower unit





KG urniture All item codes refers to the frame only. To order:

- 1- Select frame code
- 2- Select base type code
- 3- Select drawer type code & quantity







KG urniture

All item codes refers to the frame only. To order:

- oluei.
- 1- Select frame code
- 2- Select base type code
- 3- Select drawer type code & quantity



64083

138 x 40 x 100 cm

138 x 40 x 100 cm

64082

Furnitur





KG urniture

All item codes refers to the frame only. To order:

- 1- Select frame code
- 2- Select base type code
- 3- Select drawer type code & quantity







## **Acrylic** Storage Units

The colorful acrylic back panels allow the light to shine through, giving charming effects. The unique curved design allows dynamic arrangements such as semicircular, circular and S shape. Modular units help creating a variety of combination possibilities. Made of an attractive combination of wood & acrylic. Great as a room divider. Available with coaster to give maximum flexibility in the educational space.





KG urniture Acrylic Colours

## **Ultimate** Storage Units

As well as looking attractive, this series of tray storage units are flexible and versatile. This collection was designed to fulf