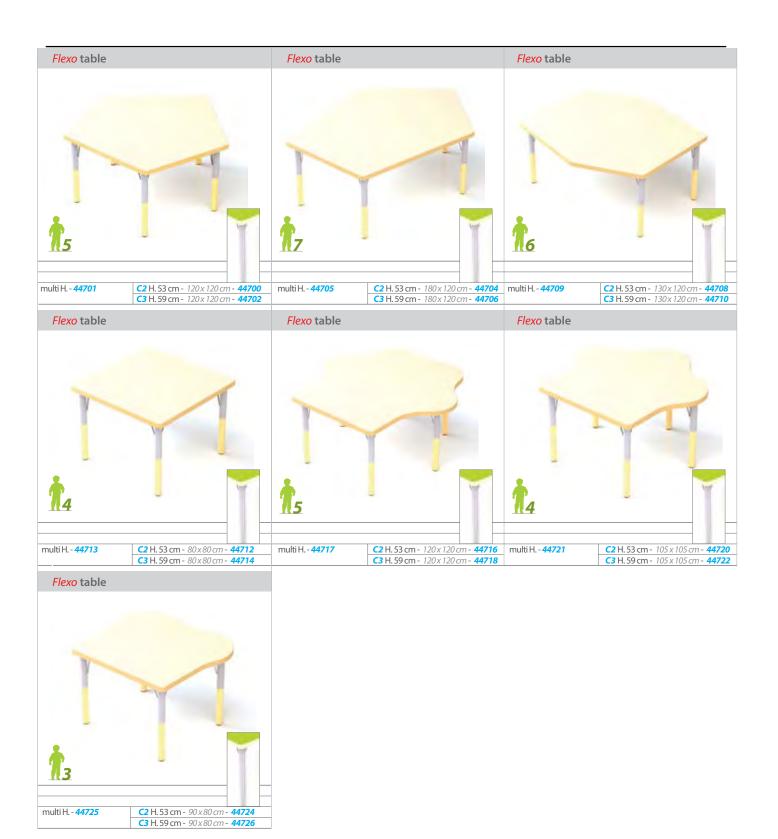

r formed metal pipes, seat and back from environmental-friendly plywood for comfort seating. Two heights suitable for Curvy & Soft table sets.



# ST

## Simple S Chair

Durable, comfortable and light chairs. Constructed with premium formed metal pipes. Seat and back are made from multiple-layer plywood . The large front seating edge supports good posture. The doweled plastic glides are gentle to the floor even after years of use. Chair is stackable up to 6 chairs.



| C2 H. 31 cm - 34 x 44 cm - 43518 | C2 H. 31 cm - 34 x 44 cm - 43505 | C2 H. 31 cm - 35 x 32 cm - 48433 |
|----------------------------------|----------------------------------|----------------------------------|
| C3 H. 35 cm - 34 x 44 cm - 43519 | C3 H. 35 cm - 34 x 44 cm - 43506 | C3 H. 35 cm - 35 x 32 cm - 48434 |



















**C0** H. 40 cm - 60 x 60 cm - **44690** 

C1 H. 46 cm - 60 x 60 cm - 44691

C2 H. 53 cm - 60 x 60 cm - 44692

C3 H. 59 cm - 60 x 60 cm - 44693

**C0** H. 40 cm - 120 x 80 cm - **44680** 

C1 H. 46 cm - 120 x 80 cm - 44681

C2 H. 53 cm - 120 x 80 cm - 44682

**C3** H. 59 cm - *120 x 80 cm* - **44683** 



# **Curvy** Tables

Well - designed Curvy tables can handle any activity & wide range of shapes makes Curvy tables can suite various numbers of childern. The legs height can be adjusted with just an easy turn in the screw & table-top is covered wirh formica.

C0... Nursery1 C1... Nursery2 C2... K.G 1 C3... K.G 2









99698

KG urniture



All item codes refers to the frame only. To order:

- 1- Select frame code
- 2- Select base type code
- 3- Select drawer type code & q