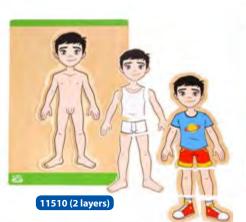

W 19 x H 26 x L 5.5 cm

Building Up Body Parts Puzzles ►

W 36.5 X H 25 X L 0.9 cm

Colorful designed three layered puzzles which begin

with a naked body, then body parts and underwear base and finally a fully dressed boy or girl. Teaches body parts and clothing items to develop linguistic and logical/mathematical intelligences. The product is available with or without the naked body.

Hansel and Gretel 21235

Girl 11540

Boy 11535