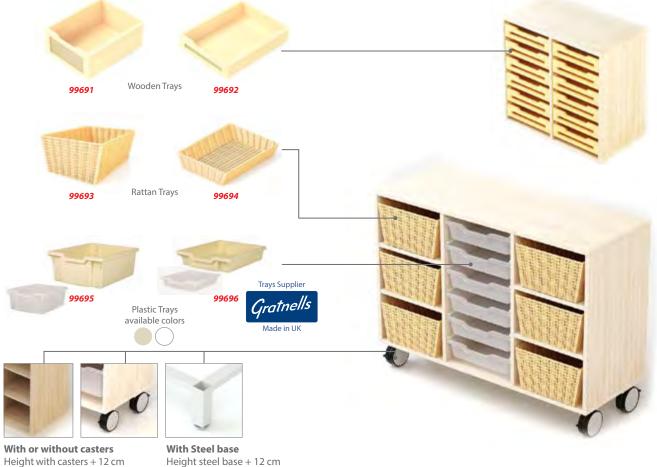

Gratnells is the world leader in school storage solutions. We design, develop and manufacture award-winning storage systems for the educational market. Three million trays are produced every year (and sent to over 68 countries around the world) from our 10,000 square meter, 24-hour production, advanced-technology factory in Harlow, Essex.