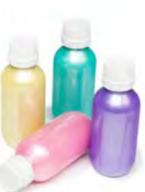

# PLC500 Pearl Paint Shimmering Pearl Paints are non-toxic, water-based and made from the highest quality ingredients. Perfect for creating luxurious artwork, children will love using these popular pearlescent colours. Fast drying and ideal for younger children. This range consists of 6 popular colours, packaged in environmentally friendly PET bottles.