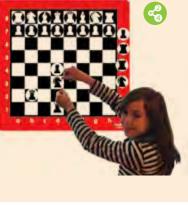

### Vertical chess

A large magnetic chess for playing both vertical or table top surface. Chess improves learning, thinking and decision making ability for children. Perfect for logical/ mathematical intelligence. Contains a light plastic numbered board with 32 round flexible magnetic pieces.

Size: 59x60cm