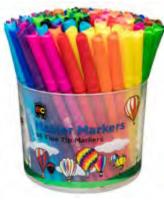

MM12 Master Markers Packet of 12

### Master Markers

Educational Colours Master Markers lay down bright and radiant colours! Our washable markers are child safe with non-toxic, water-based ink and child safe ventilation caps. Each marker has a durable, fine, 2.6mm sink-resistant nib making them perfect for drawing detailed images. 12 vibrant colours in the range. Perfect for the young aspiring artist to express their imagination!