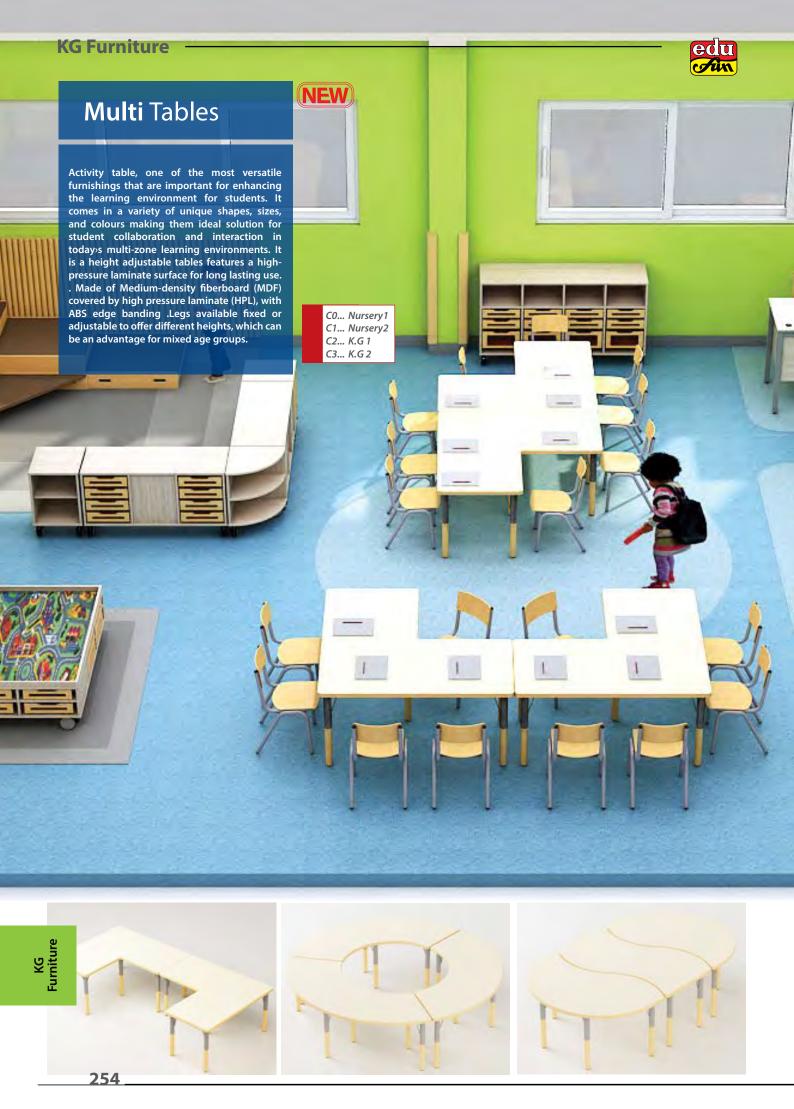

### Hollow Blocks ►

Children can build, design and create amazing structures with these open sided blocks. These blocks offer hours of creative play, problem solving and mathematical reasoning enhancing logical/mathematical intelligences. Standard unit-block constructed with soft edges and smooth surfaces. A great, robust resource for child-initiated and collaborative play encouraging social intelligence. Bodily/kinesthetic intelligence is strengthened as children use their muscles to transport and build. Available in two sizes: