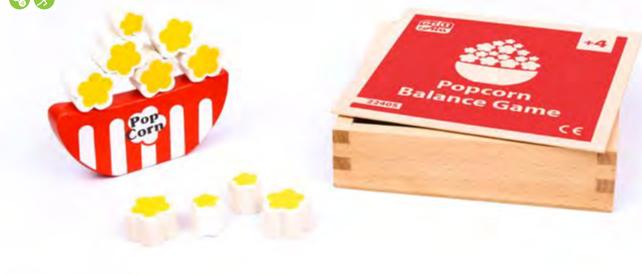

### Popcorn Balance Game ►

The child arranges the popcorn pieces in the wooden bowl intelligently to include the biggest number of popcorn pieces. It contains different sized pieces (Shaped like Popcorn) with a base representing a popcorn bowl. Develops problem solving & logical thinking skills. Ideal for developing the Bodily/kinesthetic and Logical/Mathematical Intelligence.

W 12.5 x H 6 x L 2 cm

+2