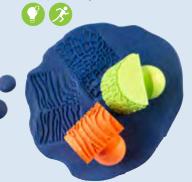

### HPS4

### Hemispherical Pattern Stampers ▼

Educational Colours Easi-Grip Hemispherical Pattern Stampers will keep children entertained for hours and encourage creative pattern activity. Made from soft rubber with big chunky handles they are ideal for young children's hands to grip. Stamp prints and fun designs using paint, clay, dough, coloured sand or stamp pads. Set of 4 different patterns, these easy to clean stampers measure 7.5cm x 5.5cm