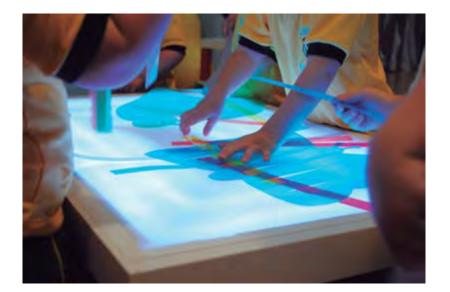

### 1000 Light Table ►

A new learning aid that captivates the child's interest and enhances concentration through play. Ideal for sensorial integration. It also develops the child's imagination and creativity. Can be used for promoting logical/ mathematical and linguistic intelligence. A wooden table with a 3mm white acrylic top, led lights, a remote control and a bottom shelf. The table legs can be removed for the use of younger child.

size:90x55x45cms.