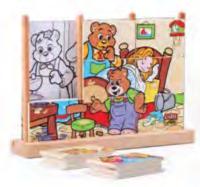

### ■ Fairy Tales

A series of wooden puzzles telling world famous stories. Made in a new shape which consists of a pattern, wooden base and stand. The child arranges the wooden pieces to match the pattern. This builds up the child's power of expression and logical thinking helping Logical/Mathematical and linguistic Intelligenceto be enhanced. Available in 4 themes (Pinocchio, Goldilocks and the three bears, Hansel and Gretel and Little Red Riding Hood).