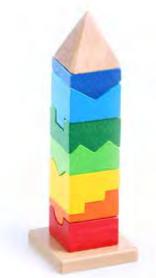

### Stacking Tower >

Brightly colored shapes which a child tries to collect and arrange logically until he/she completes the tower. Helps the child to recognize shapes, differentiate between colors and develops solving problems skills which all help promoting logical / mathematical intelligence. While assembling the shapes together hand/eye coordination is developed; this reinforces bodily-kinesthetic intelligence. Made of high quality natural wood with non-toxic paints conforming to European toy safety standards.

W  $7 \times$  H  $7 \times$  L 21.5 cm

Stacking shape tower 21188