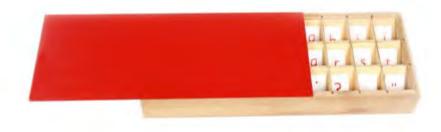

color coded according to the corresponding parts of speech.







#### 91212

#### ■ Nomenclature Card Holder

The Nomenclature Card Holder set includes six wooden boxes, each divided into five slots. Each box has a natural wood finish with one coloured face.









#### 91214

#### Grammer Command Display Boxes

Set of nine colored wooden boxes for storage of the Command Cards.the set inculdes: 1 blcak, 2 brown, 2 red, 1 purple, 1 pink, I green and 1 yellow box.







#### Basic Grammar Symbols

The basic grammar symbol box contains of 10 different symbols each represent a specific part of speech. The symbols are made of wood for durability. Using this Montessori aid helps children to sensorially enhance each part of speech. Made of high quality natural wood.



Aontessori Products







#### 91221

#### Printed Alphabet Boxes



the other side. Included 2 wooden boxes with lid.

110\_



Ten rods identical with the Red Rods in length, but divided into in an alternating red and blue pattern. They are varying in length from 10 centimeters to 1 meter. Ideal for introducing children to quanity.



#### +4 N

#### 91301 Spindle box ▲

The Spindle Box is a Montessori math material that introduce counting with wooden rods. children associate the corresponding quantities with the numerals. Also the concept of zero is introduced.







#### 91300

#### Numbers and counters

This Montessori material is used to help children understand the relation between symbol and quantity. 55 red wooden counters and 10 wooden cards with numbers printed on it from 1-10. Comes in a wooden b