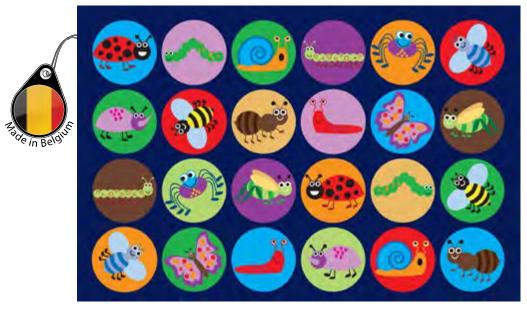

64cm x 365cm



▲ CATERPILLAR (3X2M)



▲ BIRDS, EGGS & ABC'S

CPR 893 - RECT SMALL - 180cm x 257cm CPR 894 - REC LARGE - 257cm x 360 cm



▲ ABC Carpet 93410 - 200 x 250 Cm



▲ Healthy Foods Carpet CPR 738 - 257cm X 360cm



▲ ARABIC ALPHABET PENCILS

**CPR 815** - REC SMALL - 180cm X 257cm **CPR 816** - REC LARGE - 257cm x 360cm

Educational Carpets



**▲ ARABIC ALPHABET** 

CPR 729 - RECTANGLE SMALL - 180cm x 257cm CPR 730 - RECTANGLE LARGE - 257cm x 360 cm



▲ Arabic alphbet Carpet

93411 - 200 x 250 Cm



▲ NUMBERS 1-30 CPR 739 - 257cm X 360cm



#### ▲ COUNTING RUG (number 1-12)

CPR 861 - RECT. SMALL - 180cm x 257cm CPR 862 - RECT. LARGE - 257cm x 360cm



▲ JUMBO LARGE HOPSCOTCH CPR 748 - 80cm X 3m



▲ 1-100 COUNTING (2X2M)







▲ MINI BEASTS (3X3M)

▲ WILD ANIMALS (3X3M)





▲ Mini Beasts (3X2M)





▲ GEOMETRIC SHAPES:

CPR 408 - REC SMALL - 180cm x 257cm CPR 409 - REC LARGE - 257cm x 360cm



▲ BUILDING BLOCKS CPR 504 - 130 CM X 200 CM



▲ GEOMETRIC SHAPES WEDGE CARPET CPR 503 - 183cm



▲ GEOMETRIC SHAPES (3X3M)



# ▲ GEOMETRIC SHAPES:

CPR 406 - ROUND SMALL -200cm CPR 407 - ROUND LARGE - 275cm



▲ **EMOTIONS** (2M DIAMETER)





FE COEF GHIVE

▲ ABC PUZZLE:

CPR 452 - OVAL SMALL: 198cm x 287cm CPR 453 - OVAL LARGE: 264cm x 365cm



▲ FISH & FROG GATHERING CPR 932 - ROUND SMALL - 200cm CPR 933 - ROUND LARGE - 275 cm



▲ Geometric Grid (3X3M)





▲ Story Telling (3X3M)



# Energetic Play

Children are a bundle of energy which needs the right toys to be exploited. We believe that the development of body and mind is essential for building the confidenc