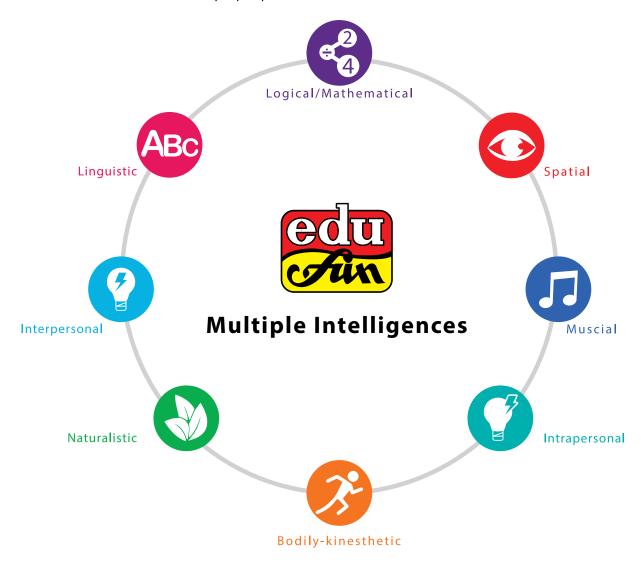

### Multiple Intelligences

Are all children intelligent? Intelligence is often defined as our intellectual potential; something we are born with, something that can be measured and a capacity that is difficult to change. Recently, however, other views of intelligence have emerged. One such conception is the theory of multiple intelligences proposed by Harvard psychologist Howard Gardner which has become a touchstone of education. Embracing a wide array of human talents that significantly contribute to our intellectual and cultural life, MI theory offers a broader definition of intelligence than is measured by standard IQ tests.

nobody's good at them all. With the right toy or educational aid children can improve their weak types of intelligences and become really good in all areas.

Gardner suggests that people do not have just an intellectual capacity, but have many different intelligences in order to capture the full range of abilities and talents that people possess. He believes – and we do – that everybody has a different mind, and no two profiles of intelligence are the same.

Gardner indicates that by introducing a broader range of learning methods, (known as the intelligences) educators and indeed parents, can home in on an individual's strengths and weaknesses by determining their preferred learning style.

This would consequently give them the opportunity to learn productively in ways more to their unique minds. "If a child is not learning the way you are teaching, then you must teach in the way the child learns." (Rita Dunn).

As for Gardner there are 8 primary intelligences. An individual may excel in one, two or even three of these, but nobody's good at them all. With the right toy or educational aid children can improve their weak types of intelligences and become really good in all areas.

To know the meaning of the symbols used in this catalogue please refer to **the Intelligences Chart.** 

**Multiple Intelligences**These symbols are designed to help you understand the Multiple Intelligences that our toys can help your child develop.

| e 2      | <b>Logical/Mathematical Intelligence</b> help your child to recognize and understand the value of numbers, develop thinking and problem solving.                                                                             |
|----------|------------------------------------------------------------------------------------------------------------------------------------------------------------------------------------------------------------------------------|
| ABC      | <b>Linguistic skills</b> are essential for developing different skills, as the child's benefit by his experiences will be limited without him being able to understand and express himself.                                  |
|          | <b>Naturalistic intelligence</b> helps children to know and understand the Nature around them, and develops exploring the environment and learning about other species.                                                      |
| <b>2</b> | <b>Intrepersonal intelligence</b> is essential for living happily in a family, cooperating, making friends and enjoying school.                                                                                              |
| 33       | <b>Body-kinesthetic intelligence</b> helps your children to use their body in highly differentiated and skilled ways. Also develops working skillfully with objects, which involves the fine motor movements.                |
|          | <b>Spatial intelligence</b> helps your children to understand and remember the spatial relations among objects. It also develops remembering images, faces, fine details and visualizing objects from different angles.      |
|          | <b>Intarpersonal intelligence</b> helps your children develop good awareness of their own emotional states, feelings and motivations. It also helps them to know their own strengths and weaknesses to enhance them by time. |
|          | <b>Musical intelligence</b> helps your children recognizes musical patterns and tones easily, remember songs and melodies. It can also develop rich understanding of musical structure, rhythm and notes.                    |