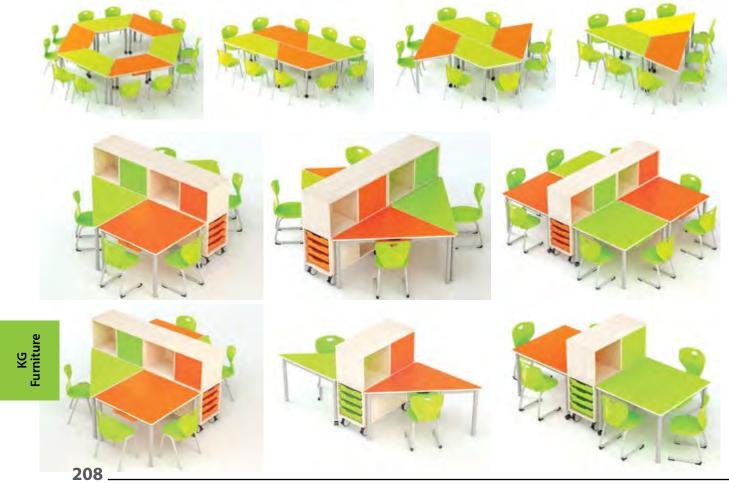

variety of combainations.

- Rectangle bench with drawer which can be uesd for reading or playing time.
- Multi height bench with drawer which attract children to sit togther and also can be used for play and reading times.



100 x 45 x 35 cm - **43315** 

100 x 70 x 35 cm - **45175** 





# KG Furniture **Tables**

Flexo New Multi New Elegance Classic Ultra

Curvy

Mobile table & seat system

































KG urniture





**CO** H. 40 cm - 60 x 60 cm - **44690** 

C1 H. 46 cm - 60 x 60 cm - 44691

C2 H. 53 cm - 60 x 60 cm - 44692

C3 H. 59 cm - 60 x 60 cm - 44693

**C0** H. 40 cm - 120 x 80 cm - **44680** 

C1 H. 46 cm - 120 x 80 cm - 44681

C2 H. 53 cm - 120 x 80 cm - 44682

C3 H. 59 cm - 120 x 80 cm - 44683





C3... K.G 2



#### **Table - Top Colours**













C3 H 59 cm - 60 x 120 cm - 44668

209



KG Furniture















אס Irniture









# KG Furniture **Storage Units**

New

Flexo New
Acrylic
Ultimate
Comby
Elegance
Deluxe
Art Trolly New
Mobile book browser unit
Double sided book unit
Activity play table

Jackets hanger

KG urniture





## Flexo Storage Units

Our perfectly flexible storage units offer a lot of options and arrangements. All units are 40 cm deep to link them together and create a multitude of layouts with different heights. Designed empty to complete with storage wooden trays, or plastic trays (with anti-fall safety runners) . The shelves are extremely resistant and designed to support the weight of heavy books and objects. Made of Medium-density fiberboard (MDF) and melamine coated on both sides , doors coated b