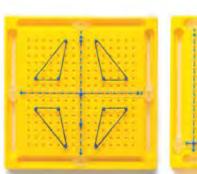

### Geoboards 6

These colorful double-sided (15cm) square geoboards feature a 24-pin circular array on one side and a 5 x 5 pin grid array on the other. Each set includes 6 colors and a pack of 120 elastic bands. it allows students to do geometric thinking helping in developing logical/mathematical intelligence.