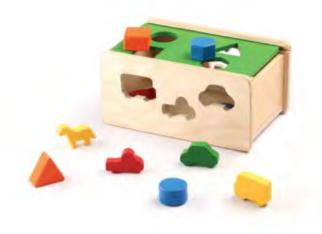

### **⋖**Classification Box

This amazing toy is an ideal tool for teaching a child how to classify objects by category - the beginning of conceptual thinking- and as a result logical/mathematical intelligence are developed. Consists of a 4 basic tiles printed on both sides featuring 8 categories and 80 wooden object tiles to sort by class. The child can start with one or two categories and work up to sorting 4categories at the same time. Answers are easily checked by removing sorted tiles from each compartment and comparing them to the category guide card Helps Linguistic intelligence to be Promoted.

W 25 x H 12 x L 7 cm