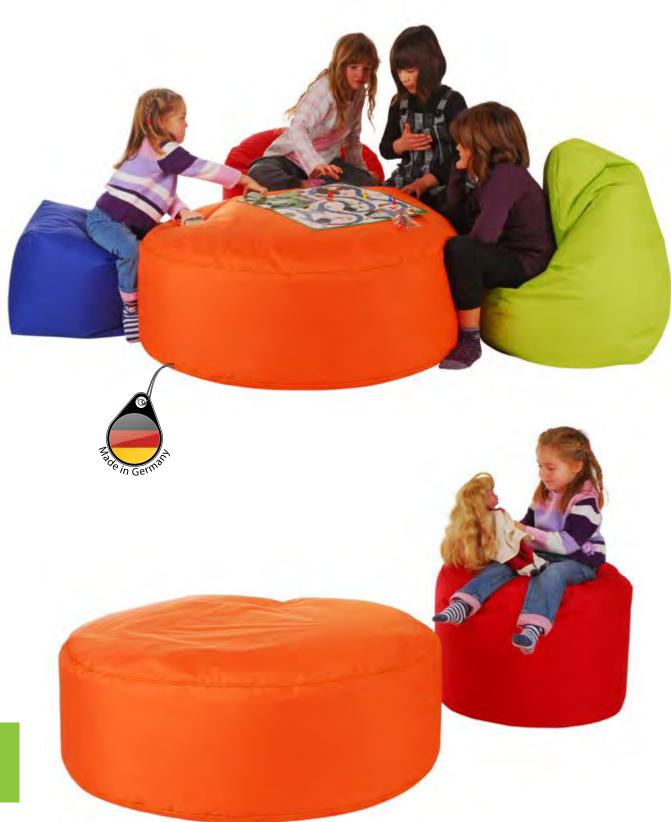

etic with wood frame | size         |
|------------------------------------------------|--------------|
| Wo 42105                                       | 120 x 240 cm |
| Wo 42115                                       | 120 x 80 cm  |



| Chalk board with wood frame | size         |
|-----------------------------|--------------|
| Wo 42185                    | 120 x 240 cm |
| Wo 42195                    | 120 x 80 cm  |



| Pin board with Aluminum frame | size        |
|-------------------------------|-------------|
| AL 42171                      | 120 x 80 cm |
| AL 42172                      | 80 x 60 cm  |
| AL 42175                      | 60 x 40 cm  |





# Bean Bags

Attractive comfortable bean bags that is ideal for free seating in schools, universities and activity centers.



KG urnitur The SCHUKI Chilling Bags are one of the most comfortable seats available. Thanks to their robust and hard-wearing outer sheath, they are ideal for everyday life in school, kindergarten. It comes in a variety of colors and sizes e.g.

In addition, all seat bags are made of a water-repellent fabric. Liquids such as coffee, tea or juices simply won't pass through the fabric and can easily be wiped off with a cloth. Also outer cover can be removed by zipper and washed at 30 degrees.

The filling consists of small polystyrene beads that are sewn into a tearresistant inner bag. The SCHUKI Chilling beanbags can be used safely on the ground, whether inside or outside, both ambiance cold and hot...

Advantages at a glance:

- Tear resistant outer shell
- Outdoor-capable
- Water-repelle