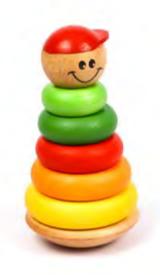

### The Wobbly Toy

Teach your child to differentiate between the biggest and smallest size by building up our wobbly toy. Basic math, counting and size concepts are learned while playing developing logical/mathematical intelligence. It consists of a base with central rod, rings and a round ball.

W 8.2 X H 8.2 X L 15.5 cm

The wobbly Kid 21071

The wobbly man 21070