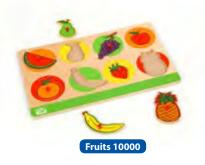

### ■ Insert Boards

Inset cut-out shapes in a wooden base promote shape recognition, developing logical/mathematical intelligences. All the topics included (vegetables, fruit, mealtime, wild animals and farm animals) are likable for children which encourages them to talk and learn new words developing their linguistic intelligences.

W 32.5 x H 20 x L 1.8 cm

Wild Animals 10025