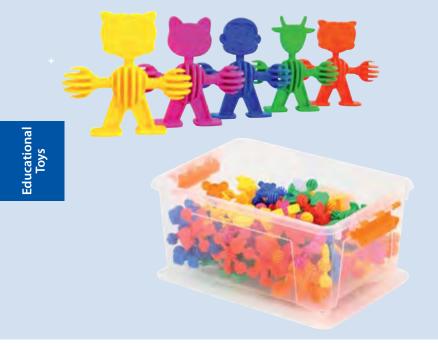

# Groovy Animals

Let your children have fun with this cute and colorful set of assorted rubberized animals, which have been designed with tongue and groove connectors. Great for developing fine motor skills, color recognition, sorting and creativity which help enhance bodily/kinesthetic and spatial intelligence.