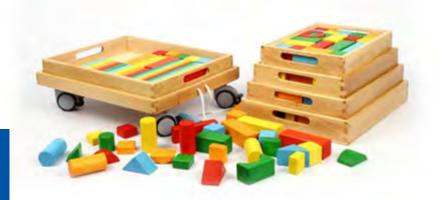

### 31390

### Colored Big Blocks ▶

Beautiful building blocks made from natural beech wood. All blocks are well finished in a multitude of different shapes and sizes. These blocks will stand years of hard use. The unit block system makes it easy for children to understand size relations and develop skills through block play promoting logical / mathematical intelligence. Cooperative play is developed and children will amaze themselves with their imaginative construction which will enhance their interpersonal intelligence.

W 38.1 x H 35.7 x L 30.8 cm

| No.            | Shape      | Quantity | Size              |
|----------------|------------|----------|-------------------|
| 1              | $\otimes$  | 30       | 70 x 70 x 35 mm   |
| 2              | $\Diamond$ | 27       | 140 x 70 x 35 mm  |
| 3              |            | 9        | 280 x 70 x 35 mm  |
| 4              |            | 9        | 280 x 70 x 11 mm  |
| 5              |            | 12       | 140 x 35 x35 mm   |
| 6              |            | 6        | 140 x 70 x 35 mm  |
| 7              |            | 6        | 70 x 70 x 35 mm   |
| 8              | 8          | 36       | 70 x 70 x 35 mm   |
| 9              | 9          | 3        | 140 x 70 x 35 mm  |
| 10             | 0          | 3        | 70 x 35 x 35 mm   |
| 11             |            | 6        | 140 x 70 x 35 mm  |
| 12             | 0          | 6        | 140 x 70 x 35 mm  |
| 13             | <b>3</b>   | 3        | 280 x 210 x 35 mm |
| 14             |            | 3        | 180 x 70 x 35 mm  |
| 15             |            | 12       | 140 x 350 mm      |
| 16             | Q          | 6        | 140 x 70 x 35 mm  |
| 17             | $\Diamond$ | 6        | 70 x 70 x 35 mm   |
| Total Quantity |            |          | 183               |