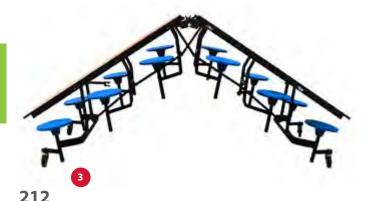

e uesd for reading or playing time.
- Multi height bench with drawer which attract children to sit togther and also can be used for play and reading times.



100 x 45 x 35 cm - **43315** 

100 x 70 x 35 cm - **45175** 





# KG Furniture **Tables**

Flexo New Multi New Elegance Classic Ultra

Curvy

Mobile table & seat system

































KG urniture





**CO** H. 40 cm - 60 x 60 cm - **44690** 

C1 H. 46 cm - 60 x 60 cm - 44691

C2 H. 53 cm - 60 x 60 cm - 44692

C3 H. 59 cm - 60 x 60 cm - 44693

**C0** H. 40 cm - 120 x 80 cm - **44680** 

C1 H. 46 cm - 120 x 80 cm - 44681

C2 H. 53 cm - 120 x 80 cm - 44682

C3 H. 59 cm - 120 x 80 cm - 44683





C3... K.G 2



#### **Table - Top Colours**













C3 H 59 cm - 60 x 120 cm - 44668

209



KG Furniture















אס Irniture









# KG Furniture **Storage Units**

New

Flexo New
Acrylic
Ultimate
Comby
Elegance
Deluxe
Art Trolly New
Mobile book browser unit
Double sided book unit
Activity play table

Jackets hanger

KG urniture





## Flexo Storage Units

Our perfectly flexible storage units offer a lot of options and arrangements. All units are 40 cm deep to link them together and create a multitude of layouts with different heights. Designed empty to complete with storage wooden trays, or plastic trays (with anti-fall safety runners) . The shelves are extremely resistant and designed to support the weight of heavy books and objects. Made of Medium-density fiberboard (MDF) and melamine coated on both sides , doors coated by high pressure laminate (HPL) , with ABS edge banding . Available in