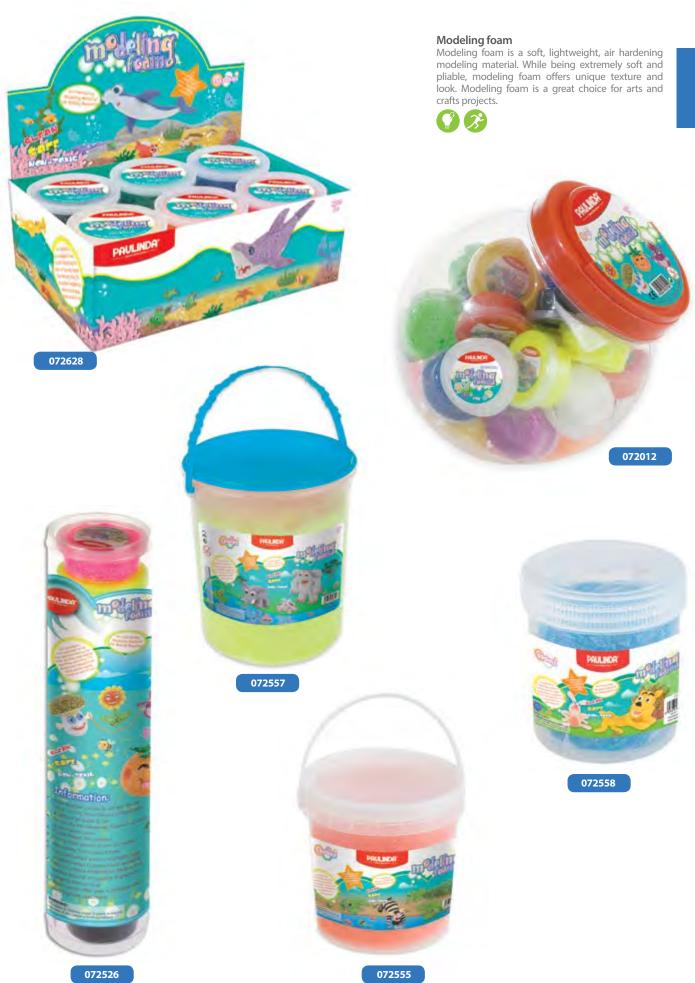

### Super dough

Innovative dough that offers a clean, safe, and imaginative opportunity for children to play. An airhardening modeling material, light-weight, smooth, soft to the touch, and is extremely pliable.

081223

081172

Sandy clay

Playing with Sandy Clay is really fun and helps children to be creative. It is Mess-Free sand and will only stick to itself. A very great indoor activity that will guarantee hours of fun.