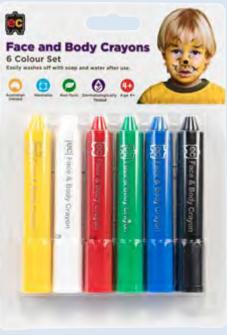

### Face and Body Crayons ▶

An exciting alternative to traditional face paint. Easy to use, non toxic and dermatologically tested, these crayons are perfect for young children. Their silky soft texture creates smooth, bright, bold colours. Ideal for face painting on special occasions such as parties, sports events and concerts – in fact anytime! Suitable for all skin types, these premium crayons are odourless, do not make hands dirty, and are easy to wash off with soap.

FBC6