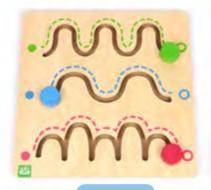

### Follow the fish ►

As the fish is moved along the various paths, the child develops muscle control which develops bodily/kinestintic intelligence.Problem solving & thinking skills are developed while trying to imtitate the patterns; that promote logical/mathematical intelligence.12 Patterns are provided.