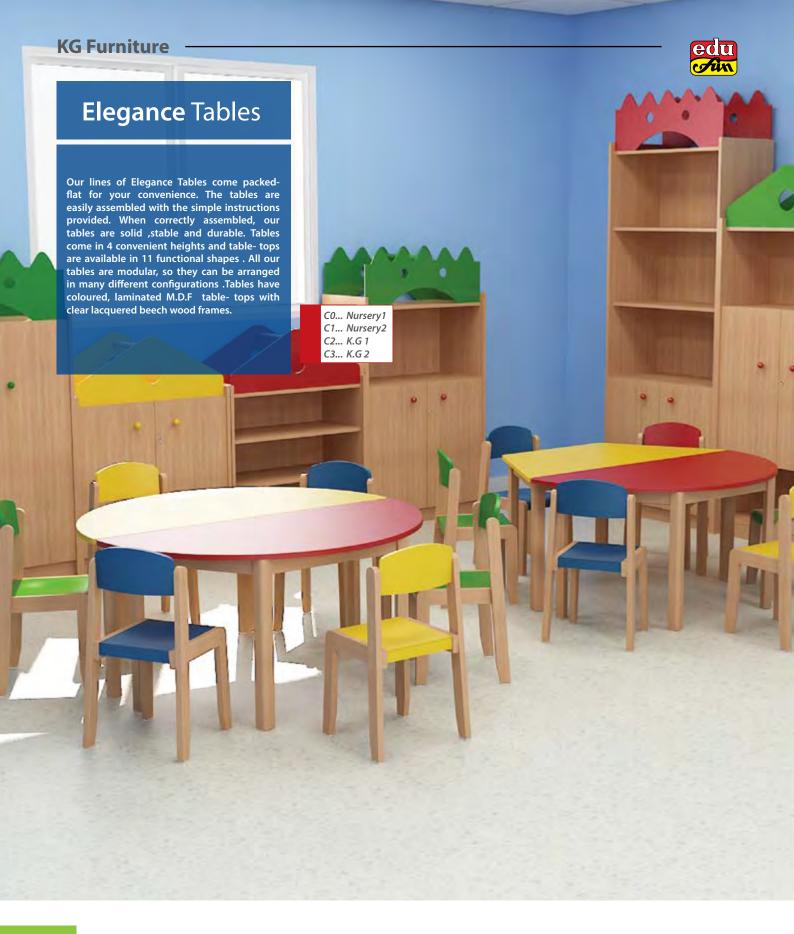

x 40 cm - 43246               |
| C2 H.31 cm - 100 x 40 cm - 43247                |
| C3 H. 35 cm - 100 x 40 cm - 43248               |

196\_

C3 H. 35 cm - 36 x 40 cm - 43238



## **Benches**

These well designed benches provide colorful seating for children in classrooms, library or playing area. There are 3 types of these benches: - Trapezoidal bench which allows variety of combainations.

- Rectangle bench with drawer which can be uesd for reading or playing time.
- Multi height bench with drawer which attract children to sit togther and also can be used for play and reading times.



100 x 45 x 35 cm - **43315** 

100 x 70 x 35 cm - **45175** 





# KG Furniture **Tables**

Flexo New Multi New Elegance Classic Ultra

Curvy

Mobile table & seat system

































KG urniture





**CO** H. 40 cm - 60 x 60 cm - **44690** 

C1 H. 46 cm - 60 x 60 cm - 44691

C2 H. 53 cm - 60 x 60 cm - 44692

C3 H. 59 cm - 60 x 60 cm - 44693

**C0** H. 40 cm - 120 x 80 cm - **44680** 

C1 H. 46 cm - 120 x 80 cm - 44681

C2 H. 53 cm - 120 x 80 cm - 44682

C3 H. 59 cm - 120 x 80 cm - 44683





C3... K.G 2



#### **Table - Top Colours**













C3 H 59 cm - 60 x 120 cm - 44668

209



KG Furniture















אס Irniture









# KG Furniture **Storage Units**

New

Flexo New
Acrylic
Ultimate
Comby
Elegance
Deluxe
Art Trolly New
Mobile book browser unit
Double sided book unit
Activity play table

Jackets hanger

KG urniture





## Flexo Storage Units

Our perfectly flexible storage units offer a lot of options and arrangements. All units are 40 cm deep to l