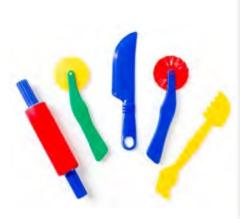

# ▼FD5

### **Fun Dough Accessories**

A great retail set of 5 assorted dough accessories. Made of durable plastic and packaged in a hang sell. Can be used with dough or clay and will keep kids entertained for hours!