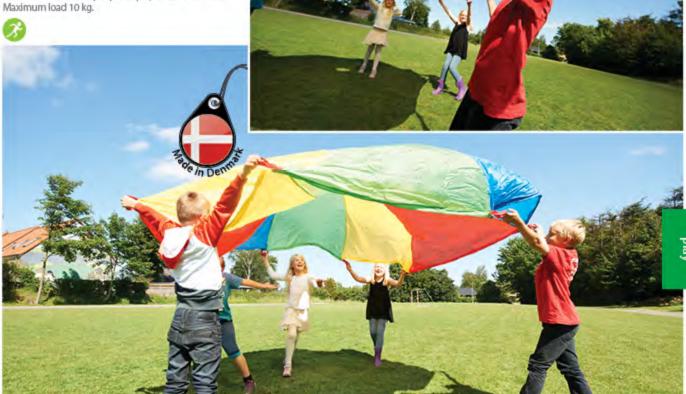

x 30 cm



### **▼** Emotions Pouf

6 pieces (each featuring a different emotion). Ideal for representing children to different feelings which develop bodily/kinesthetic Intrapersonal intelligence. Size: 120x120x190





# 2301

# Parachute >

Playing with the parachute provides exercise for the whole body – for everyone!

A wonderful way of developing basic physical coordination helping bodily/kinesthetic intelligence to develop. Inspires many types of activities for groups of children or grown-ups which help interpersonal intelligence to enhance. Made of colourful, lightweight, fire-resistant polyester. Very strong handles. The parachutes have a strong 10 mm thick rope sewn into the outer edge, allowing an almost unlimited number of people to play at the same time. Maximum load 10 kg.



# **Energetic Play**

# edu

# Scooter, small

Mastering a scooter gives children a tremendous sense of achievement and confidence. It is no wonder the wheels of the scooter never stop turning as long as there are children on the playground. It helps bodily/kinesthetic and interpersonal intelligence to be developed.











# 474

# ▲ Bicycle

Once children have mastered the two wheeler, they have reached another milestone in the development of their motor skills and thus the development of their bodily/kinesthetic intelligence. Their legs, arms, eyes and brain have to work together to keep their balance. This may sound difficult, but it's actually child's play. As long as they have the right things to play with.



# +4 - 7

# ¥ 474.10

# Bike Runner

The ideal play vehicle for child