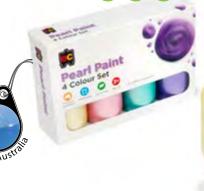

### **▼** Pearl Paint Set

Shimmering Pearl Paint is nontoxic, water-based and made from the highest quality ingredients. Perfect for creating luxurious artwork, children will love using these popular pearlescent colours. Fast drying and ideal for younger children. This set includes 4 x 100mL bottles of Pearl Paint; pink, violet, yellow and green. Children will love painting their masterpieces with this set!