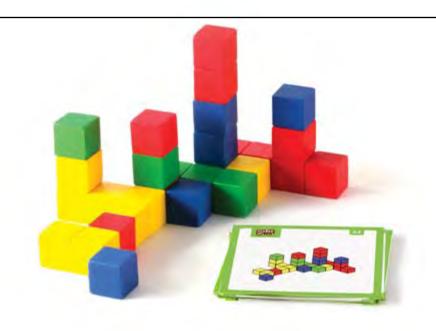

### ◀ 31316

### **Funny Face Shapes**

Children discriminate color, shapes and number concepts by stacking the funny face shapes correctly on the rods. Playing with this toy helps dvelop mathematical/ logical intelligence. Consists of wooden base with four rods and different shaped faces.

W 23X H 10X L 12 cm