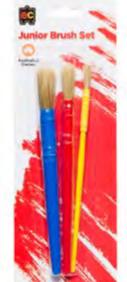

### ▲ Junior Brush Set

This is a great starter set of brushes for young children. Easy to clean and extra durable. This set contains 3 different size brushes.