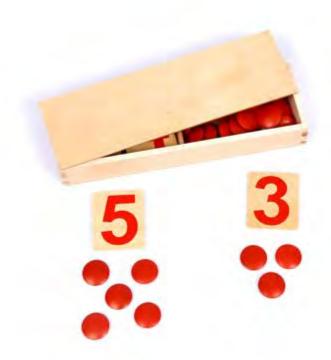

ifferent symbols each represent a specific part of speech. The symbols are made of wood for durability. Using this Montessori aid helps children to sensorially enhance each part of speech. Made of high quality natural wood.



Aontessori Products







#### 91221

#### Printed Alphabet Boxes



the other side. Included 2 wooden boxes with lid.

110\_



Ten rods identical with the Red Rods in length, but divided into in an alternating red and blue pattern. They are varying in length from 10 centimeters to 1 meter. Ideal for introducing children to quanity.



#### +4 N

#### 91301 Spindle box ▲

The Spindle Box is a Montessori math material that introduce counting with wooden rods. children associate the corresponding quantities with the numerals. Also the concept of zero is introduced.







#### 91300

#### Numbers and counters

This Montessori material is used to help children understand the relation between symbol and quantity. 55 red wooden counters and 10 wooden cards with numbers printed on it from 1-10. Comes in a wooden box. Made of high quality natural wood.







#### Wooden hundred squares ▶

This Montessori material can be used as an introduction for decimal system. Set of 45 silk-screened wooden squares in a wooden tray. Made of high quality natural wood.









#### 91303

#### Wooden Thousand Cubes

This Montessori material can be used as an introduction for decimal system. Set of 9 silk-screened wooden cubes in a wooden tray. Made of high quality natural wood.





#### 91313

#### Large Numerals 1 - 9000 ►

Set of large wooden tiles with printed numbe