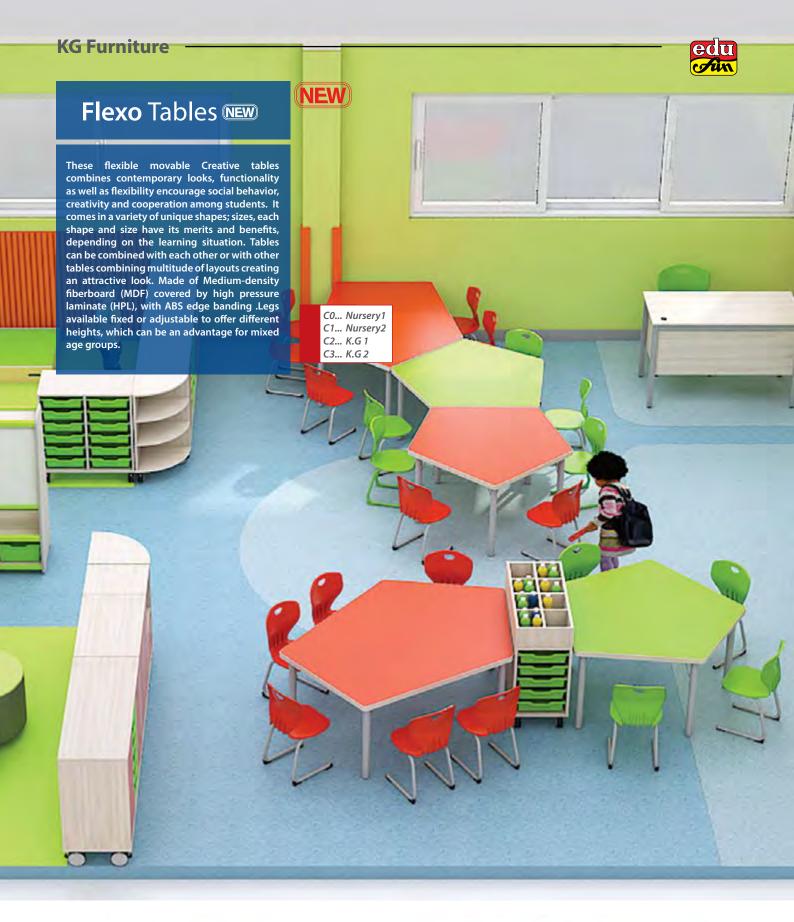

----|
| C1 H. 26 cm - 100 x 40 cm - 43246               |
| C2 H.31 cm - 100 x 40 cm - 43247                |
| C3 H. 35 cm - 100 x 40 cm - 43248               |

196\_

C3 H. 35 cm - 36 x 40 cm - 43238



## **Benches**

These well designed benches provide colorful seating for children in classrooms, library or playing area. There are 3 types of these benches: - Trapezoidal bench which allows variety of combainations.

- Rectangle bench with drawer which can be uesd for reading or playing time.
- Multi height bench with drawer which attract children to sit togther and also can be used for play and reading times.



100 x 45 x 35 cm - **43315** 

100 x 70 x 35 cm - **45175** 





# KG Furniture **Tables**

Flexo New Multi New Elegance Classic Ultra

Curvy

Mobile table & seat system

































KG urniture





**CO** H. 40 cm - 60 x 60 cm - **44690** 

C1 H. 46 cm - 60 x 60 cm - 44691

C2 H. 53 cm - 60 x 60 cm - 44692

C3 H. 59 cm - 60 x 60 cm - 44693

**C0** H. 40 cm - 120 x 80 cm - **44680** 

C1 H. 46 cm - 120 x 80 cm - 44681

C2 H. 53 cm - 120 x 80 cm - 44682

C3 H. 59 cm - 120 x 80 cm - 44683





C3... K.G 2



#### **Table - Top Colours**













C3 H 59 cm - 60 x 120 cm - 44668

209



KG Furniture















אס Irniture









# KG Furniture **Storage Units**

New

Flexo New
Acrylic
Ultimate
Comby
Elegance
Deluxe
Art Trolly New
Mobile book browser unit
Double sided book unit
Activity play table

Jackets hanger

KG urniture





## Flexo Storage Units

Our perfectly flexible storage units offer a lot of options and arrangements. All