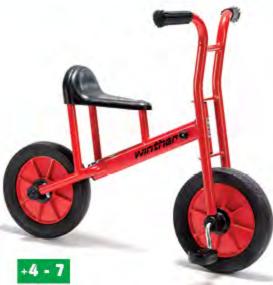

onderful way of developing basic physical coordination helping bodily/kinesthetic intelligence to develop. Inspires many types of activities for groups of children or grown-ups which help interpersonal intelligence to enhance. Made of colourful, lightweight, fire-resistant polyester. Very strong handles. The parachutes have a strong 10 mm thick rope sewn into the outer edge, allowing an almost unlimited number of people to play at the same time. Maximum load 10 kg.



# **Energetic Play**

# edu

# Scooter, small

Mastering a scooter gives children a tremendous sense of achievement and confidence. It is no wonder the wheels of the scooter never stop turning as long as there are children on the playground. It helps bodily/kinesthetic and interpersonal intelligence to be developed.











# 474

# ▲ Bicycle

Once children have mastered the two wheeler, they have reached another milestone in the development of their motor skills and thus the development of their bodily/kinesthetic intelligence. Their legs, arms, eyes and brain have to work together to keep their balance. This may sound difficult, but it's actually child's play. As long as they have the right things to play with.



# +4 - 7

# ¥ 474.10

# Bike Runner

The ideal play vehicle for children not yet ready for a scooter or bicycle. Provides a fun way of developing a good sense of balance helping bodily/kinesthetic intelligence to be enhanced.









# Twin Taxi

Children often use play to imitate adults or situations they have experienced in their day-to-day lives. This kind of play activity is often called ro