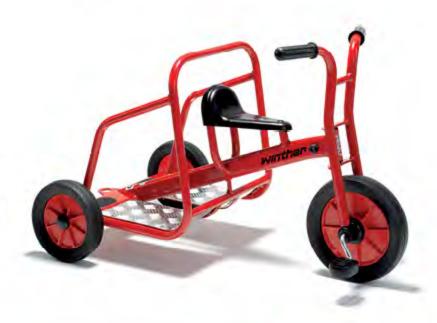

hey have experienced in their day-to-day lives. This kind of play activity is often called role-playing. The Twin Taxi stimulates the imagination – the possibilities are endless. Has room for three children which helps the intrapersonal intelligence to be developed. When children ride this twin, they train gross motor skills which help bodily/kinesthetic intelligence to be







# 465

Ben Hur tricycle ►
This tricycle makes it easy for more children to play together at once which leads the intrapersonal intelligence to be developed. It helps stimulating their imaginations without compromising safety and It helps bodily/kinesthetic intelligence to be developed. Passengers standing up can hold on to the safety bar. As always, attaching a trailer can make it even more fun to play with.









### 493

# Truck

It's time to get down to work. Sand and playground equipment is moved around effortlessly on this sturdy and well-designed bike, it provides children with ample opportunity for social role-play, and stimulates Imagination, motor abilities, and reflexes. It helps bodily/kinesthetic and intrapersonal intelligence to be developed.





Foot Twister > Foot Twister is a fun, challenging, and innovative vehicle that is propelled forward by the zigzag motion of eager children's feet.

To get a smooth ride it takes equal amounts of rhythm, technique and upper-body coordination. It is a challenge but most of all it is great fun. Perfect for bodily/kinesthetic intelligence improvement.





# 498

### **FunCart**

Cool driving characteristics making it exciting to ride. Gives l