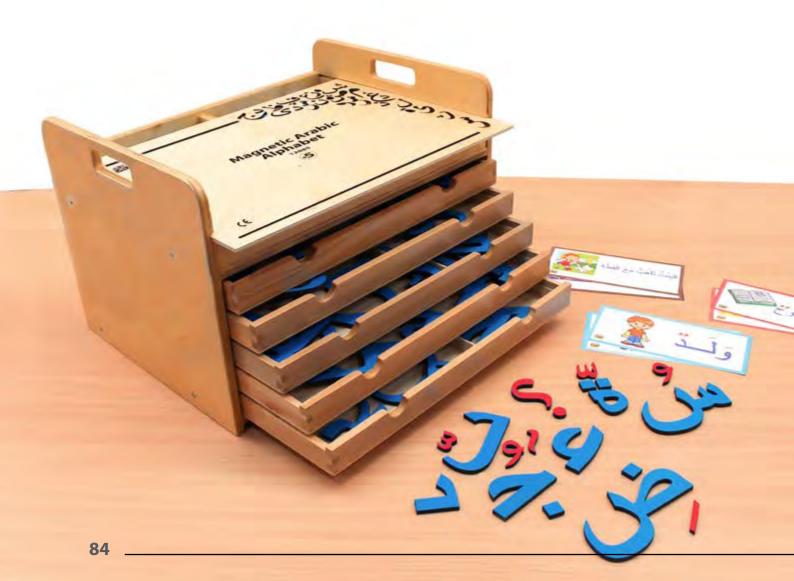

### Geo Pegs and Peg Board

36 stackable giant pegs in 6 bright colors, 3 shapes, with 21cm square base board and 3 laces. Ideal for promoting fine motor skills, counting, sorting and patterning leading to toward logical/ mathematical and bodily/kinesthetic intelligence development. Pegs are with hole through the bottom, can be also used for lacing activities.