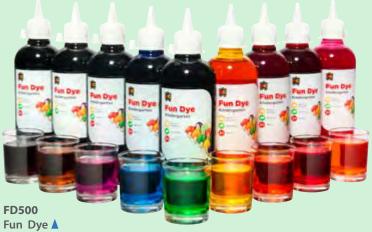

### Classroom Acrylic Paint

Australian made Splash Classroom Acrylic Paint has been formulated for preschool and primary school students. A non-toxic, water-based paint made from quality ingredients ideal for use with younger children. This range consists of 14 dynamic colours in 5 litre paint bottles that when fitted with an Educational Colours paint pump are ideal for quick and efficient paint dispensing without any heavy lifting. The 2 litre paint is packaged in environmentally friendly PET bottles. This classroom acrylic paint is a favourite amongst teachers and students!

### Liquitemp Classroom Poster Paint

Australian made Liquitemp washable poster paint, is both water-based and non-toxic making it ideal for younger children to use safely. Made from the highest quality ingredients all colours have a rich and creamy texture with strong coverage. It brings both exceptional value and versatility to the classroom or home for children of any age. It can also be mixed with PVA glue to add more fun to crafting and sticking items. Great for all craft activities! Available in 31 colours including metallic and fluorescent. 5 litre paint bottles, when fitted with an Educational Colours paint pump, are ideal for quick and efficient paint dispensing without any heavy lifting. The 2 litre paint is packaged in environmentally friendly PET bottles.