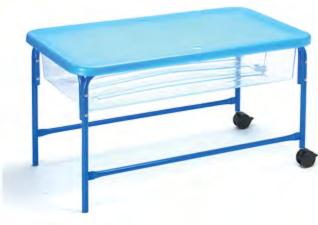

### **▼** Jumbo Stubby Brush Set

This most popular Educational Colours brush is ideal for all artwork. This round stubby brush has a thick handle, ideal for children's hands to grip. Made from genuine hog bristle which is easy to clean. Brushes measure 19.5cm long. Set of 4 round brushes in red, green, yellow and blue.