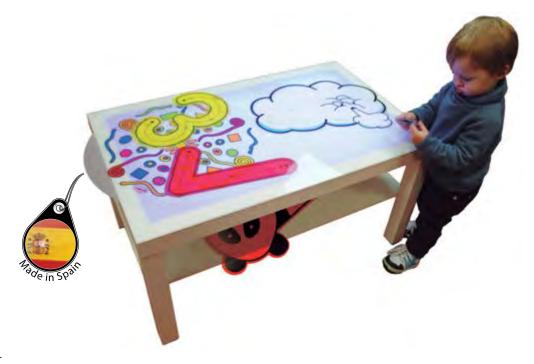

### 1000 Light Table ►

A new learning aid that captivates the child's interest and enhances concentration through play. Ideal for sensorial integration. It also develops the child's imagination and creativity. Can be used for promoting logical/ mathematical and linguistic intelligence. A wooden table with a 3mm white acrylic top, led lights, a remote control and a bottom shelf. The table legs can be removed for the use of younger child.

size:90x55x45cms.