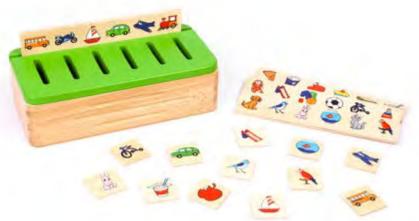

# matching box ►

A shape sorter toy but in a creative look. it helps develop shape recognition ability promoting logical/ mathematical intelligence. Four guide strips featuring farm animals, wild animals, transportation and different types of trees in simple illustration for little ones. Children will search for the matching figure and put them by corresponding holes enhancing Hand/Eye co-ordination as a step in bodily/kinesthetic intelligence development. W 25 x H 12 x L 7 cm

### **⋖** Small Sorting Box

The same popular sorting box but in a smaller size. Four guide strips featuring pets, food, transportation and toys encourage new vocabulary and as a result linguistic intelligences are developed. Follow one of the included guide strips and slip tiles through appropriate slots promoting classification and sorting helpinglocal/mathematical intelligence to enhance.