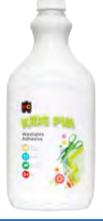

### Kids Washable PVA

This Australian made Kids PVA is non-toxic, nonstaining, washable, acid-free and pH neutral - unlike many other PVAs on the market. Suitable for all craft activities as it dries clear, smooth and quickly. It washes easily from clothes and hands.

KP250 Kids Washable PVA 250ml