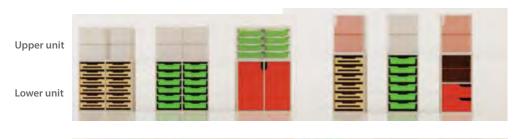

its

Our perfectly flexible storage units offer a lot of options and arrangements. All units are 40 cm deep to link them together and create a multitude of layouts with different heights. Designed empty to complete with storage wooden trays, or plastic trays (with anti-fall safety runners) . The shelves are extremely resistant and designed to support the weight of heavy books and objects. Made of Medium-density fiberboard (MDF) and melamine coated on both sides , doors coated by high pressure laminate (HPL) , with ABS edge banding . Available in single, double, triple and quadruple unit can be assembled upon request.





With or without casters
Height with casters + 12 cm

With Steel base Height steel base + 12 cm 99698



## Wide range of heights & width





## **Upper & lower units**



KG Furniture

Upper unit

Lower unit





KG urniture All item codes refers to the frame only. To order:

- 1- Select frame code
- 2- Select base type code
- 3- Select drawer type code & quantity







KG urniture

All item codes refers to the frame only. To order:

- oluei.
- 1- Select frame code
- 2- Select base type code
- 3- Select drawer type code & quantity



64083

138 x 40 x 100 cm

138 x 40 x 100 cm

64082

Furnitur





KG urniture

All item codes refers to the frame only. To order:

- 1- Select frame code
- 2- Select base type code
- 3- Select drawer type code & quantity







## **Acrylic** Storage Units

The colorful acrylic back panels allow the light to shine through, giving charming effects. The unique curved design allows dynamic arrangements such as semicircular, cir