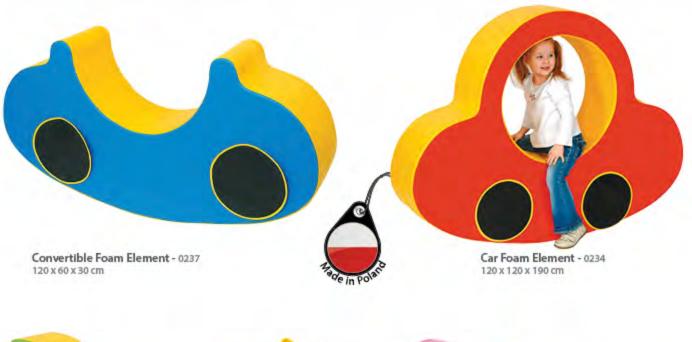

op10,3 Top24, 3 Planks, 2 Log

Planks, 1 Rocking Plank and 1 Tilting Disc.











# +2 -10

# 2238

# ■ Build N' Balance ( Advanced Set )

Exciting and challenging balancing system. The elements can be combined in countless ways so use your imagination to set up all the balance courses and landscapes you can build.

With the great flexibility of Build N'Balance®, the level of difficulty can be varied to suit the development levels of the children and can be built at heights ranging from 10 to 24 cm –depending on how brave the children are! Develops balancing, co-ordination and large motor skills which promote bodily/ kinesthetic intelligence. This set includes 6 Top10,2 Top24, 3 Planks, 3 Log

Planks, 2 Bridge Piers, 1 Slack Line, 1 Rocking Plank, 1 Bars & Joints, 1 Tilting Disc.









Dragon Foam Element - 0236 120 x 80 x 160 cm

Doggy Foal Element - 0235 62 x 51 x 30 cm



### **▼** Emotions Pouf

6 pieces (each featuring a different emotion). Ideal for representing children to different feelings which develop bodily/kinesthetic Intrapersonal intelligence. Size: 120x120x190





# 2301

# Parachute >

Playing with the parachute provides exercise for the whole body – for everyone!

A wonderful way of developing basic physical coordination helping bodily/kinesthetic intelligence to develop. Inspires many types of activities for groups of children or grown-ups which help interpersonal intelligence to enhance. Made of colourful, lightweight, fire-resistant polyester. Very strong handles. The parachutes have a strong 10 mm thick rope sewn into the outer edge, allowing a