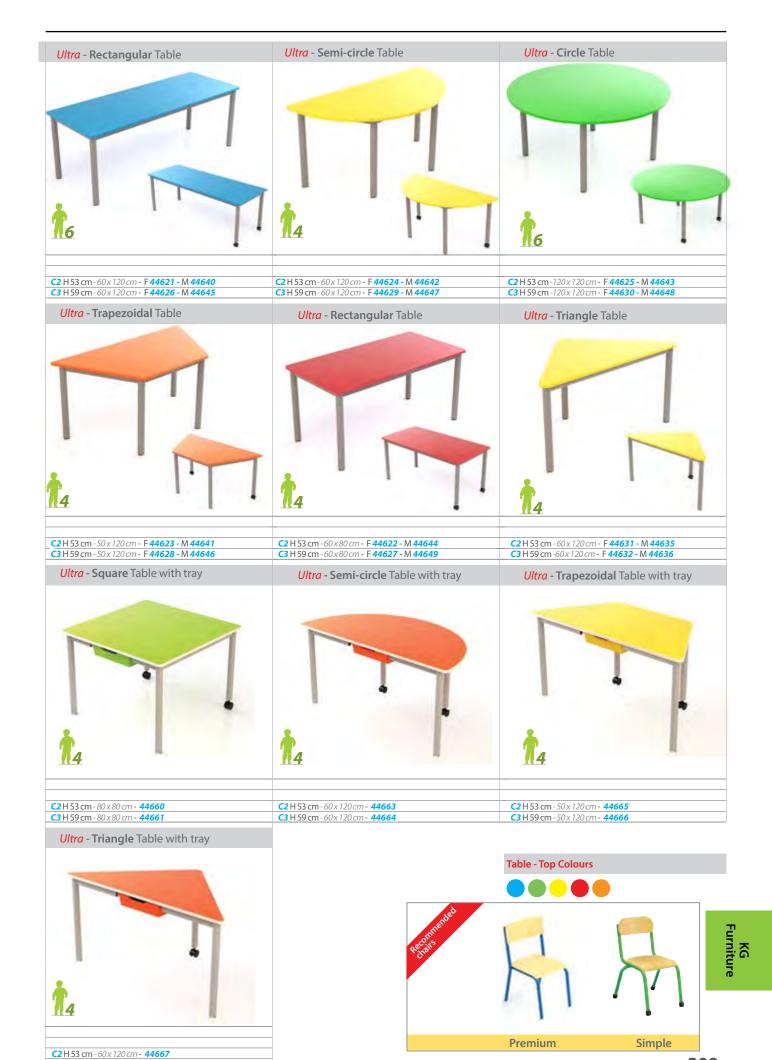

ariety of combainations.

- Rectangle bench with drawer which can be uesd for reading or playing time.
- Multi height bench with drawer which attract children to sit togther and also can be used for play and reading times.



100 x 45 x 35 cm - **43315** 

100 x 70 x 35 cm - **45175** 





# KG Furniture **Tables**

Flexo New Multi New Elegance Classic Ultra

Curvy

Mobile table & seat system

































KG urniture





**CO** H. 40 cm - 60 x 60 cm - **44690** 

C1 H. 46 cm - 60 x 60 cm - 44691

C2 H. 53 cm - 60 x 60 cm - 44692

C3 H. 59 cm - 60 x 60 cm - 44693

**C0** H. 40 cm - 120 x 80 cm - **44680** 

C1 H. 46 cm - 120 x 80 cm - 44681

C2 H. 53 cm - 120 x 80 cm - 44682

C3 H. 59 cm - 120 x 80 cm - 44683





C3... K.G 2



#### **Table - Top Colours**













C3 H 59 cm - 60 x 120 cm - 44668

209



KG Furniture















אס Irniture









# KG Furniture **Storage Units**

New

Flexo New
Acrylic
Ultimate
Comby
Elegance
Deluxe
Art Trolly New
Mobile book browser unit
Double sided book unit
Activity play table

Jackets hanger

KG urniture





## Flexo Storage Units

Our perfectly flexible storage units offer a lot of options and arrangements. All units are 40 cm deep to link them together and create a multitude of layouts with different heights. Designed empty to complete with storage wooden trays, or plastic trays (with anti-fall safety runners) . The shelves are extremely resistant and designed to support the weight of heavy books and objects. Made of Medium-density fiberboard (MDF) and melamine coated on both sides , doors coated by