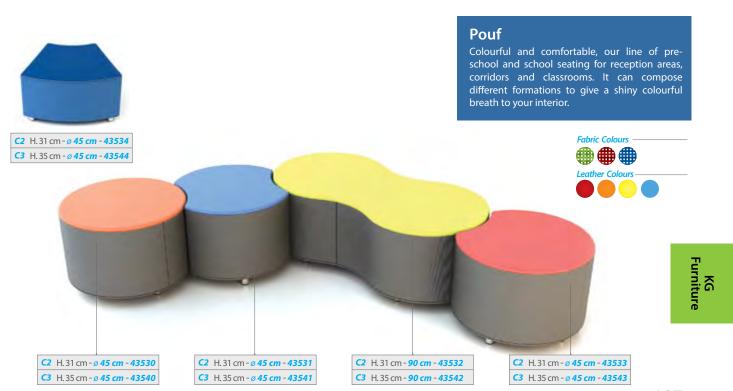

with back seat

| <b>C0</b> H. 22 cm - 100 x 40 cm - <b>43245</b> |
|-------------------------------------------------|
| C1 H. 26 cm - 100 x 40 cm - 43246               |
| C2 H.31 cm - 100 x 40 cm - 43247                |
| C3 H. 35 cm - 100 x 40 cm - 43248               |

196\_

C3 H. 35 cm - 36 x 40 cm - 43238



## **Benches**

These well designed benches provide colorful seating for children in classrooms, library or playing area. There are 3 types of these benches: - Trapezoidal bench which allows variety of combainations.

- Rectangle bench with drawer which can be uesd for reading or playing time.
- Multi height bench with drawer which attract children to sit togther and also can be used for play and reading times.



100 x 45 x 35 cm - **43315** 

100 x 70 x 35 cm - **45175** 





# KG Furniture **Tables**

Flexo New Multi New Elegance Classic Ultra

Curvy

Mobile table & seat system

































KG urniture





**CO** H. 40 cm - 60 x 60 cm - **44690** 

C1 H. 46 cm - 60 x 60 cm - 44691

C2 H. 53 cm - 60 x 60 cm - 44692

C3 H. 59 cm - 60 x 60 cm - 44693

**C0** H. 40 cm - 120 x 80 cm - **44680** 

C1 H. 46 cm - 120 x 80 cm - 44681

C2 H. 53 cm - 120 x 80 cm - 44682

C3 H. 59 cm - 120 x 80 cm - 44683





C3... K.G 2



#### **Table - Top Colours**













C3 H 59 cm - 60 x 120 cm - 44668

209



KG Furniture















אס Irniture









# KG Furniture **Storage Units**

New

Flexo New
Acrylic
Ultimate
Comby
Elegance
Deluxe
Art Trolly New
Mobile book browser unit
Double sided book unit
Activity play table

Jackets hanger

KG urnit