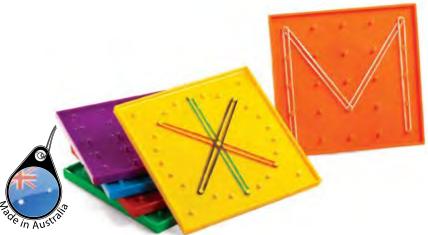

### Geoboards 6

These colorful double-sided (15cm) square geoboards feature a 24-pin circular array on one side and a 5 x 5 pin grid array on the other. Each set includes 6 colors and a pack of 120 elastic bands. it allows students to do geometric thinking helping in developing logical/mathematical intelligence.