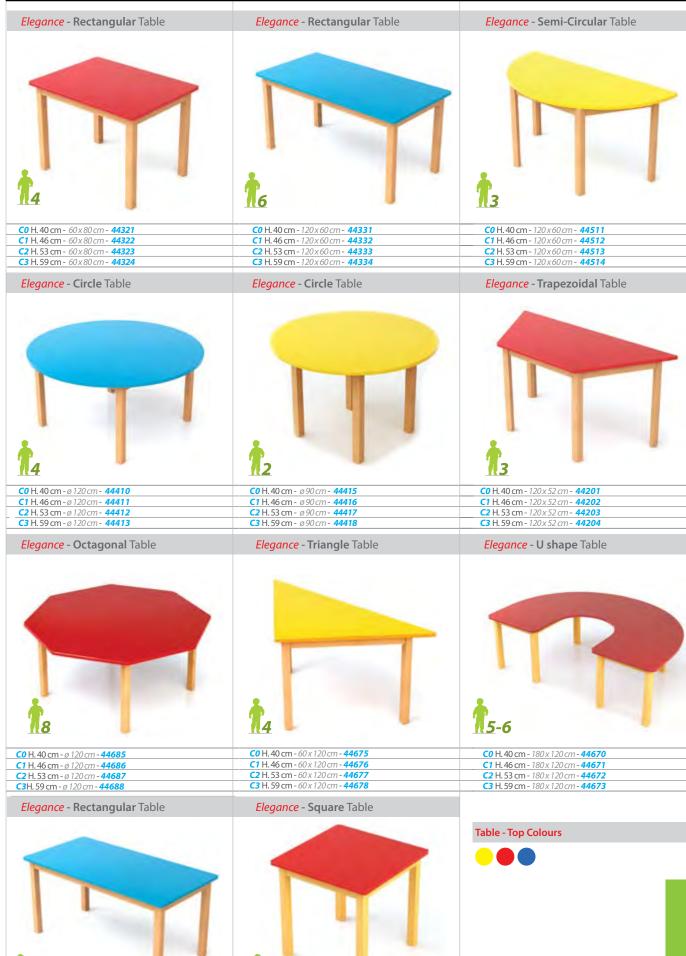

|
| C2 H.31 cm - 100 x 40 cm - 43247                |
| C3 H. 35 cm - 100 x 40 cm - 43248               |

196\_

C3 H. 35 cm - 36 x 40 cm - 43238



## **Benches**

These well designed benches provide colorful seating for children in classrooms, library or playing area. There are 3 types of these benches: - Trapezoidal bench which allows variety of combainations.

- Rectangle bench with drawer which can be uesd for reading or playing time.
- Multi height bench with drawer which attract children to sit togther and also can be used for play and reading times.



100 x 45 x 35 cm - **43315** 

100 x 70 x 35 cm - **45175** 





# KG Furniture **Tables**

Flexo New Multi New Elegance Classic Ultra

Curvy

Mobile table & seat system

































KG urniture





**CO** H. 40 cm - 60 x 60 cm - **44690** 

C1 H. 46 cm - 60 x 60 cm - 44691

C2 H. 53 cm - 60 x 60 cm - 44692

C3 H. 59 cm - 60 x 60 cm - 44693

**C0** H. 40 cm - 120 x 80 cm - **44680** 

C1 H. 46 cm - 120 x 80 cm - 44681

C2 H. 53 cm - 120 x 80 cm - 44682

C3 H. 59 cm - 120 x 80 cm - 44683





C3... K.G 2



#### **Table - Top Colours**













C3 H 59 cm - 60 x 120 cm - 44668

209



KG Furniture















אס Irniture









# KG Furniture **Storage Units**

New

Flexo New
Acrylic
Ultimate
Comby
Elegance
Deluxe
Art Trolly New
Mobile book browser unit
Double sided book unit
Activity play table

Jackets hanger

KG urniture





## Flexo Storage Units

Our perfectly flexible storage units offer a lot of options and arrangements. All units are 40 cm deep to link them together