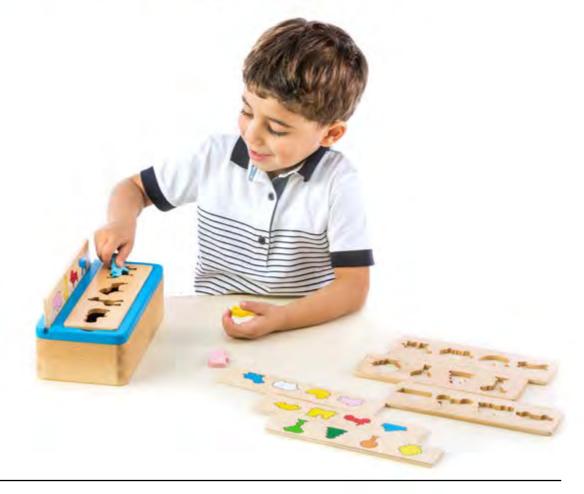

### **⋖**Classification Box

This amazing toy is an ideal tool for teaching a child how to classify objects by category - the beginning of conceptual thinking- and as a result logical/mathematical intelligence are developed. Consists of a 4 basic tiles printed on both sides featuring 8 categories and 80 wooden object tiles to sort by class. The child can start with one or two categories and work up to sorting 4categories at the same time. Answers are easily checked by removing sorted tiles from each compartment and comparing them to the category guide card Helps Linguistic intelligence to be Promoted.

W 25 x H 12 x L 7 cm