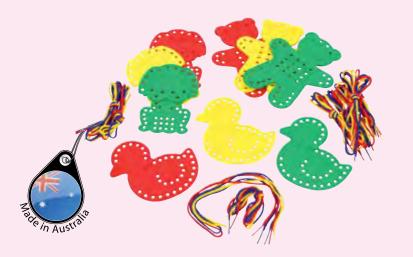

# Lacing Animals

9 lacing animals (3 bears, 3 ducks and 3 dogs) and laces in 3 different colors. Great for training color recognition and sorting skills which develop logical/ mathematical intelligence. Also great for the development of fine motor skills helping bodily/kinesthetic intelligence to be promoted. Can also be used as templates.