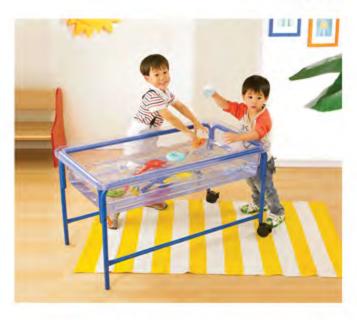

### **▼** Jumbo Stubby Brush Set

This most popular Educational Colours brush is ideal for all artwork. This round stubby brush has a thick handle, ideal for children's hands to grip. Made from genuine hog bristle which is easy to clean. Brushes measure 19.5cm long. Set of 4 round brushes in red, green, yellow and blue.