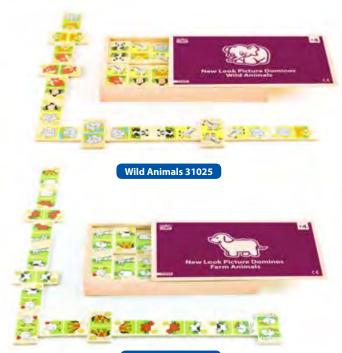

### New look Picture Domines ►

A delightful version of the picture domino game. The cute animal pictures are printed on colourful wooden backgrounds to attract children and help develop their matching skills leading logical/mathematical and linguistic intelligence to be developed. They come in two themes- farm animals and wild animals

Box Size : W  $37.5 \times H 23 \times L 3.6 \text{ cm}$ 

Farm Animals 31030