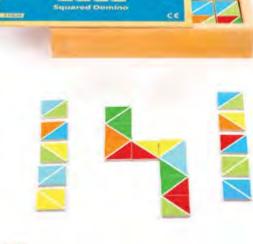

### Squared Domino

Totally different shape for Dominos. Square not rectangle domino pieces that gives the game a distinguish look. Children can also use the colorful pieces to make mosaic design. Dominos is one of the games which reinforce the intrepersonal intelligence. Differenating between colors while playing promots the logical/ mathematical intelligence.

Square Size : 5 x 5 cm

Geometrical domino 31035

Animals domino 31040