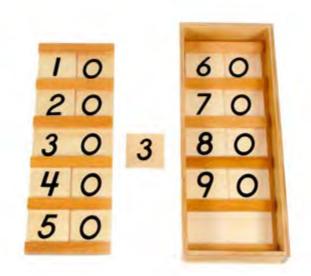

essori material can be used as an introduction for decimal system. Set of 45 silk-screened wooden squares in a wooden tray. Made of high quality natural wood.









#### 91303

#### Wooden Thousand Cubes

This Montessori material can be used as an introduction for decimal system. Set of 9 silk-screened wooden cubes in a wooden tray. Made of high quality natural wood.





#### 91313

#### Large Numerals 1 - 9000 ►

Set of large wooden tiles with printed numbers from 1-9000. It comes in different length and color according to the hierarches. Made of high quality natural wood.









#### 91314

#### Small Numerals 1 - 9000

Set of small wooden tiles with printed numbers from 1-9000. It comes in different length and color according to the hierarches. Made of high quality natural wood.





#### Tens boards

Two wooden boards divided to 5 equal sections. Numbers from 10 to 90 are printed on the boards and from 1 to 9 on wooden tiles.



#### 91305

#### Teen boards ►

Two wooden boards divided to 5 equal sections. Number 10 is printed on the boards and numbers from 1 to 9 printed on wooden tiles.







#### 91315

#### ◀ Hundred Board with Wooden Tiles

Wooden board divided to 100 squares, with wooden tiles with printed numbers on it from 1 -100. Comes with wooden box for tiles storage. Made of high quality natural wood.



These Charts & Tiles set include working boards and a set of wooden tiles in lidded box. There are 4 products demonstrating addition, subtraction, multiplication and division.











91320 **⋖** Subtraction Charts and tiles













#### Subtr