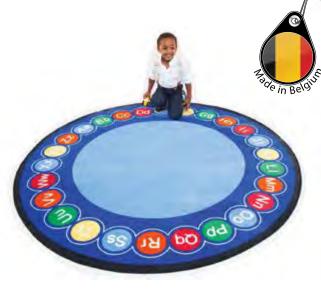

▲ MOON & STARS CPR 524 - ROUND SMALL - 200cm CPR 525 - ROUND LARGE - 275cm



▲ ABC SQUARES

CPR483 - ROUND SMALL - 200cm
CPR484 - ROUND LARGE - 275cm

# Educational

▲ PENCILS ABC

CPR 422 - OVAL / SMALL: 198cm x 287cm

CPR 423 - OVAL / LARGE: 264cm x 365cm



LET'S LEARN THE ALPHABET CPR 939 - ROUND LARGE - 275 cm CPR 938 - ROUND SMALL - 200cm



#### **▲** COLORFUL ABC

**CPR 934** - ROUND SMALL - 200 cm **CPR 935** - ROUND LARGE - 275 cm



#### ▲ TREE & APPLES ALPHABET

CPR 899 - RECT SMALL - 180cm x 257cm CPR 900 - REC LARGE - 257cm x 360 cm CPR 895 - OVAL SMALL - 198cm x 287cm CPR 896 - OVAL LARGE - 264cm x 365cm CPR 897 - ROUND SMALL - 200cm CPR 898 - ROUND LARGE - 275cm



#### ▲ ABC ROTARY

**CPR 459** - RECT. SMALL - 180cm x 257cm **CPR 460** - RECT. LARGE USD - 257cm x 360cm



#### ▲ ABC ROTARY

CPR 457 - ROUND SMALL - 200cm CPR 458 - ROUND LARGE - 275cm



#### **▲**CARS ALPHABET & NUMBERS

CPR 887 - RECT SMALL - 180cm x 257cm CPR 902 - REC LARGE - 257cm x 360 cm CPR 884 - OVAL SMALL- 198cm x 287cm CPR 885 - OVAL LARGE - 264cm x 365cm CPR 886 - ROUND SMALL - 200cm CPR 888 - ROUND LARGE - 275cm



#### ▲ ABC ROTARY

**CPR 461** - OVAL SMALL - 198cm x 287cm **CPR 462** - OVAL LARGE - 264cm x 365cm



▲ CATERPILLAR (3X2M)



▲ BIRDS, EGGS & ABC'S

CPR 893 - RECT SMALL - 180cm x 257cm CPR 894 - REC LARGE - 257cm x 360 cm



▲ ABC Carpet 93410 - 200 x 250 Cm



▲ Healthy Foods Carpet CPR 738 - 257cm X 360cm



▲ ARABIC ALPHABET PENCILS

**CPR 815** - REC SMALL - 180cm X 257cm **CPR 816** - REC LARGE - 257cm x 360cm

Educational Carpets



**▲ ARABIC ALPHABET** 

C