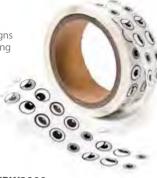

# Adhesive Black & White Eyes 🔺

Roll of 2000 pairs of styled black and white eyes with 6 different characteristics from 'sleepy' to 'pop eye'. Each adhesive eye has a 1.4cm diameter

### Adhesive Coloured Eyes

Roll of 2000 pairs of styled coloured eyes with 10 different colours and characteristics from 'sleepy' to 'pop eye'. Each adhesive eye has a 1.4cm diameter