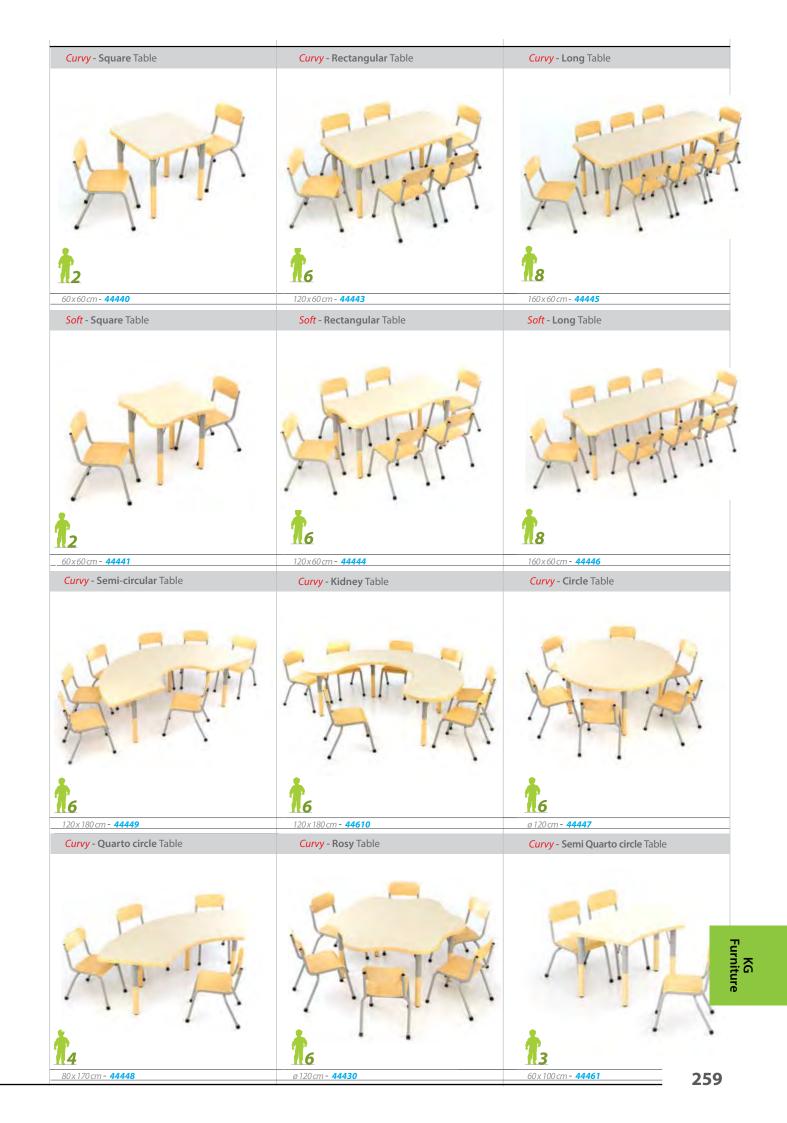

-------------|----------------------------------|
| C3 H. 35 cm - 34 x 44 cm - 43519 | C3 H. 35 cm - 34 x 44 cm - 43506 | C3 H. 35 cm - 35 x 32 cm - 48434 |



















**C0** H. 40 cm - 60 x 60 cm - **44690** 

C1 H. 46 cm - 60 x 60 cm - 44691

C2 H. 53 cm - 60 x 60 cm - 44692

C3 H. 59 cm - 60 x 60 cm - 44693

**C0** H. 40 cm - 120 x 80 cm - **44680** 

C1 H. 46 cm - 120 x 80 cm - 44681

C2 H. 53 cm - 120 x 80 cm - 44682

**C3** H. 59 cm - *120 x 80 cm* - **44683** 



# **Curvy** Tables

Well - designed Curvy tables can handle any activity & wide range of shapes makes Curvy tables can suite various numbers of childern. The legs height can be adjusted with just an easy turn in the screw & table-top is covered wirh formica.

C0... Nursery1 C1... Nursery2 C2... K.G 1 C3... K.G 2









99698

KG urniture



All item codes refers to the frame only. To order:

- 1- Select frame code
- 2- Select base type code
- 3- Select drawer type code & quantity



# Safety Products

The children's safety is an obligation for everyone who works or deals with children. We are always looking for creating a safer environment for children. At schools, kindergartens, child daycare, playing centers and everywhere children are there; safety is a must. An accident can happen at any place at any time. However, with safety products we are building a safer world for children and preventing painful and serious accidents to happen.







#### 22081

Anti Slip Steps The colored Anti-slip Steps prevent slipping on slippery floors or stairs. Children are often busy playing, and thus, not recogni