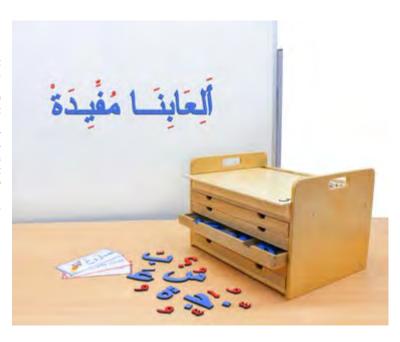

### Geo Pegs and Peg Board

36 stackable giant pegs in 6 bright colors, 3 shapes, with 21cm square base board and 3 laces. Ideal for promoting fine motor skills, counting, sorting and patterning leading to toward logical/ mathematical and bodily/kinesthetic intelligence development. Pegs are with hole through the bottom, can be also used for lacing activities.