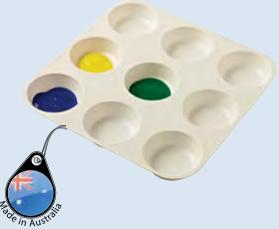

### P8 6 Well Muffin Palette ►

A 6-well plastic 'muffin'-style palette measuring 275mm x 180mm.

### 9 Well Muffin Palette

A 9-well muffin-shaped plastic palette measuring 275mm square.