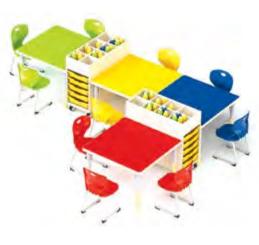

rantee stability and minimum abrasion on all types of floors. The design of legs makes them stackable for easy storage.

# Colours













# **Storage Units**

Our perfectly flexible storage units offer a lot of options and arrangements. All units are 40 cm deep to link them together and create a multitude of layouts with different heights. Designed empty to complete with storage wooden trays, or plastic trays (with anti-fall safety runners) . The shelves are extremely resistant and designed to support the weight of heavy books and objects. Made of Medium-density fiberboard (MDF) and melamine coated on both sides , doors coated by high pressure laminate (HPL) , with ABS edge banding . Available in single, double, triple and quadruple unit can be assembled upon request.

















KG Furniture



# Elegance Collection

# Our lines of Elegance Tables come packed- flat for your convenience. The tables are easily assembled with the simple instructions provided. When correctly assembled, our tables are solid ,stable and durable. Tables come in 4 convenient heights and table- tops are available in 11 functional shape . All our tables are modular, so they can be arranged in many different

# configurations . Tables have coloured, laminated M.D.F table-tops with clear lacquered beech wood frames. For more details, please check page 41

These beautifully crafted stackable chairs would look great in any classroom. Each chair is made of solid, top-quality lacquered beech wood and is built to last. Four convenient seat heights are available to correspond with Elegance tables