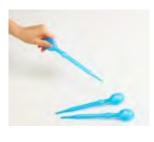

### Giant Bulb Pipettes ▲

Perfect for use with watercolours, dyes and inks, the use of a pipette helps to build fine motor skills (needed for cutting and writing) and develop handeye coordination and cognitive development. The child's grip on the bulb of the pipette trains children to use the three fingers grip that is used to hold and control a pencil. Measuring 23cm long. Each Giant Pipette has a volume of approximately 45ml. Pack of 6.