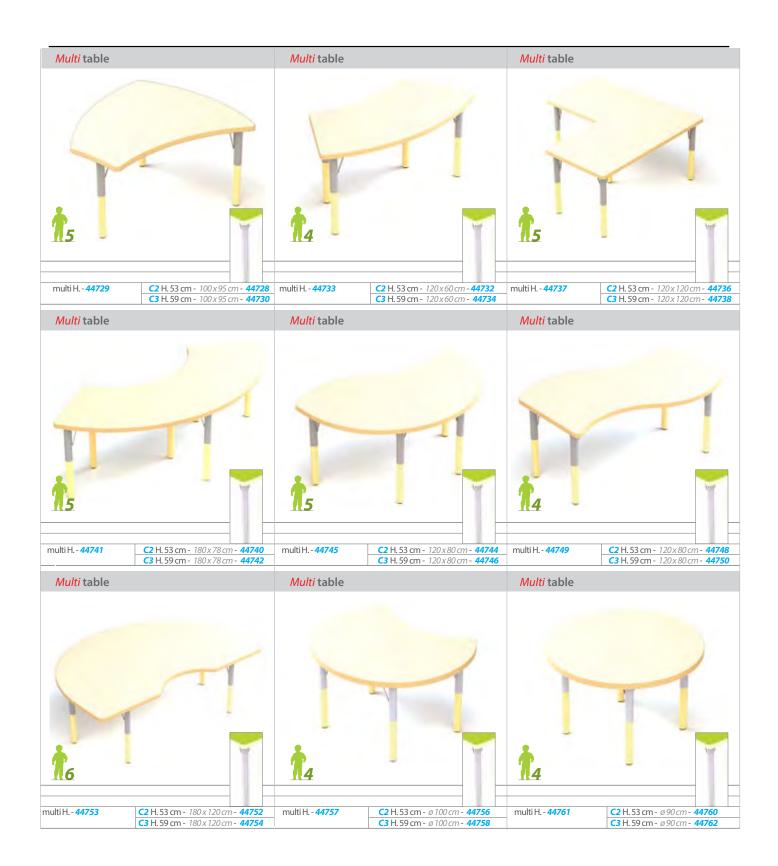

ed metal pipes, seat and back from environmental-friendly plywood for comfort seating. Two heights suitable for Curvy & Soft table sets.



# ST

## Simple S Chair

Durable, comfortable and light chairs. Constructed with premium formed metal pipes. Seat and back are made from multiple-layer plywood . The large front seating edge supports good posture. The doweled plastic glides are gentle to the floor even after years of use. Chair is stackable up to 6 chairs.



| C2 H. 31 cm - 34 x 44 cm - 43518 | C2 H. 31 cm - 34 x 44 cm - 43505 | C2 H. 31 cm - 35 x 32 cm - 48433 |
|----------------------------------|----------------------------------|----------------------------------|
| C3 H. 35 cm - 34 x 44 cm - 43519 | C3 H. 35 cm - 34 x 44 cm - 43506 | C3 H. 35 cm - 35 x 32 cm - 48434 |



















**C0** H. 40 cm - 60 x 60 cm - **44690** 

C1 H. 46 cm - 60 x 60 cm - 44691

C2 H. 53 cm - 60 x 60 cm - 44692

C3 H. 59 cm - 60 x 60 cm - 44693

**C0** H. 40 cm - 120 x 80 cm - **44680** 

C1 H. 46 cm - 120 x 80 cm - 44681

C2 H. 53 cm - 120 x 80 cm - 44682

**C3** H. 59 cm - *120 x 80 cm* - **44683** 



# **Curvy** Tables

Well - designed Curvy tables can handle any activity & wide range of shapes makes Curvy tables can suite various numbers of childern. The legs height can be adjusted with just an easy turn in the screw & table-top is covered wirh formica.

C0... Nursery1 C1... Nursery2 C2... K.G 1 C3... K.G 2









99698

KG urniture



All item codes refers to the frame only. To order:

- 1- Select frame code
- 2- Select base type code
- 3- Select drawer type code & quantit