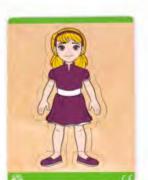

W 19 x H 26 x L 5.5 cm

Building Up Body Parts Puzzles ►

W 36.5 X H 25 X L 0.9 cm

Colorful designed three layered puzzles which begin

with a naked body, then body parts and underwear base and finally a fully dressed boy or girl. Teaches body parts and clothing items to develop linguistic and logical/mathematical intelligences. The product is available with or without the naked body.

Hansel and Gretel 21235

Girl 11540

Boy 11535