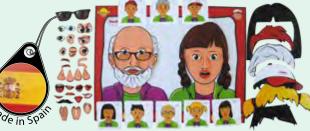

### 862

### Faces and Expressions

A complete kit for making funny or serious faces with different ages, racial features and expressions. It includes a board with 2 blank faces and more than 50 plastic parts with eyes, ears, mouths, noses, glasses, moustaches and hair to fix with adhesive textiles. Ideal for dialogues about individual differences and tolerance. A great educational tool for enhancing Linguistic and intrapersonal intelligence.

size: 65x48 cm.