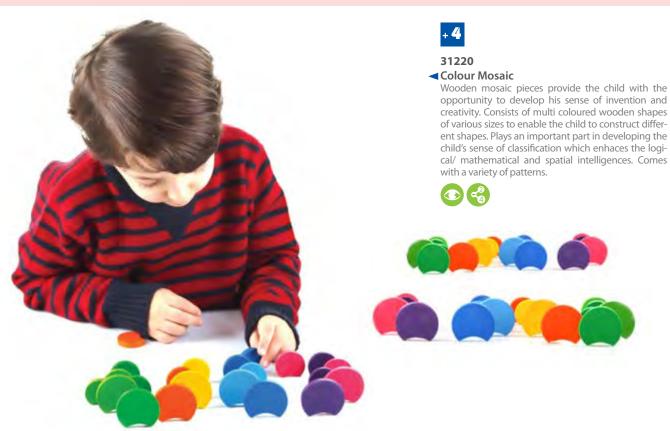

### 31311

### Mini Building Blocks-Colored

Our Mini building blocks encourage creative play and healthy social interaction reinforcing the interpersonal intelligence. Toddlers will love to play with them because they are velvet-smooth and all edges are evenly curved. All the shapes are simple geometric shapes, large enough so that there is no danger if they by accident end up in your child's mouth. Patterns are added to the colored set to stimulate matching and comparing skills developing logical / mathematical intelligence.