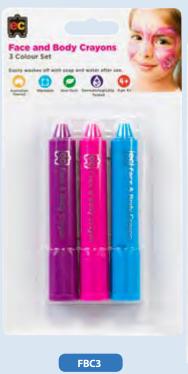

### Face and Body Crayons ▶

An exciting alternative to traditional face paint. Easy to use, non toxic and dermatologically tested, these crayons are perfect for young children. Their silky soft texture creates smooth, bright, bold colours. Ideal for face painting on special occasions such as parties, sports events and concerts – in fact anytime! Suitable for all skin types, these premium crayons are odourless, do not make hands dirty, and are easy to wash off with soap.

FBC6