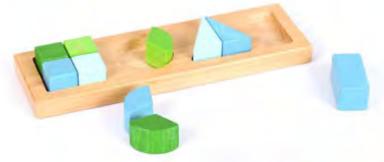

### ◀ 31316

### **Funny Face Shapes**

Children discriminate color, shapes and number concepts by stacking the funny face shapes correctly on the rods. Playing with this toy helps dvelop mathematical/ logical intelligence. Consists of wooden base with four rods and different shaped faces.

W 23X H 10X L 12 cm