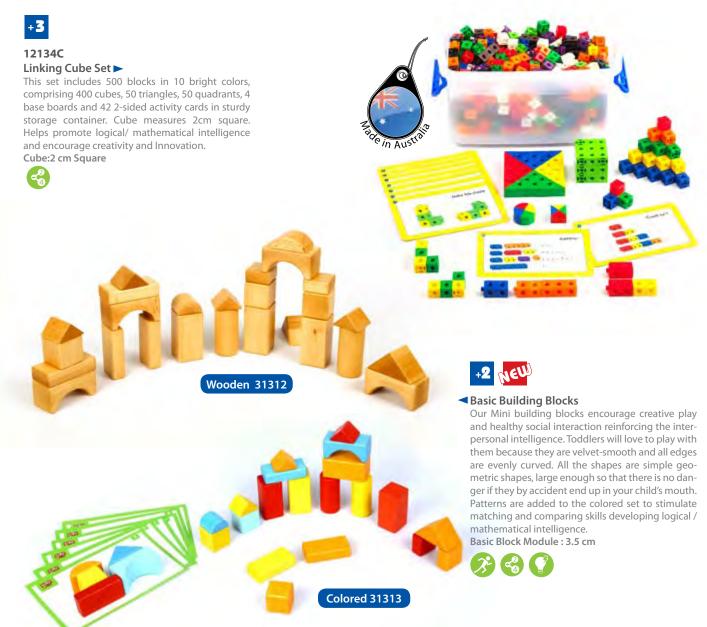

### 31311

### Mini Building Blocks-Colored

Our Mini building blocks encourage creative play and healthy social interaction reinforcing the interpersonal intelligence. Toddlers will love to play with them because they are velvet-smooth and all edges are evenly curved. All the shapes are simple geometric shapes, large enough so that there is no danger if they by accident end up in your child's mouth. Patterns are added to the colored set to stimulate matching and comparing skills developing logical / mathematical intelligence.

Basic Block Module: 3.5 cm

e in Gern

### Mini Building Blocks-Wooden

Our Mini building blocks encourage creative play and healthy social interaction reinforcing the interpersonal intelligence. Toddlers will love to play with them because they are velvet-smooth and all edges are evenly curved. All the shapes are simple geometric shapes, large enough so that there is no danger if they by accident end up in your child's mouth. It helps to stimulate matching and comparing skills developing logical / mathematical intelligence.

Basic Block Module: 3.5 cm