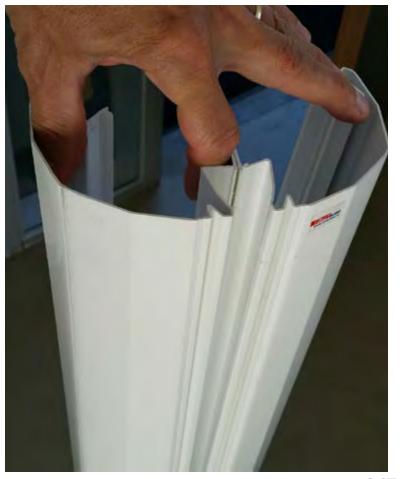

Codex srl on the market for over 40 years, research studies and realizes original protections made of Polymat and Maxionda, security primarily in school and sports field without neglecting the importance of the safety of the home environment

Furnishing protections

With its production, Codex is able to satisfy the many requests for securing any type of fixed or movable components that represent a danger: GUARDS tailored for indoor and outdoor use, CORNER, HOT DOG and STRIPES BUMPER in Polymat, flexible panels in MAXIONDA (suitable for any type of support, linear or complex form), WALL MAT fireproof protection for large walls)