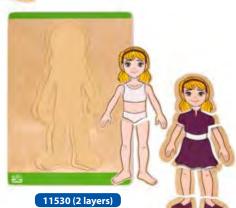

W 19 x H 26 x L 5.5 cm

Building Up Body Parts Puzzles ►

W 36.5 X H 25 X L 0.9 cm

Colorful designed three layered puzzles which begin

with a naked body, then body parts and underwear base and finally a fully dressed boy or girl. Teaches body parts and clothing items to develop linguistic and logical/mathematical intelligences. The product is available with or without the naked body.