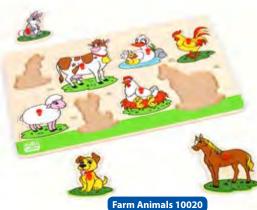

### ■ Insert Boards

Inset cut-out shapes in a wooden base promote shape recognition, developing logical/mathematical intelligences. All the topics included (vegetables, fruit, mealtime, wild animals and farm animals) are likable for children which encourages them to talk and learn new words developing their linguistic intelligences.

W 32.5 x H 20 x L 1.8 cm

Wild Animals 10025