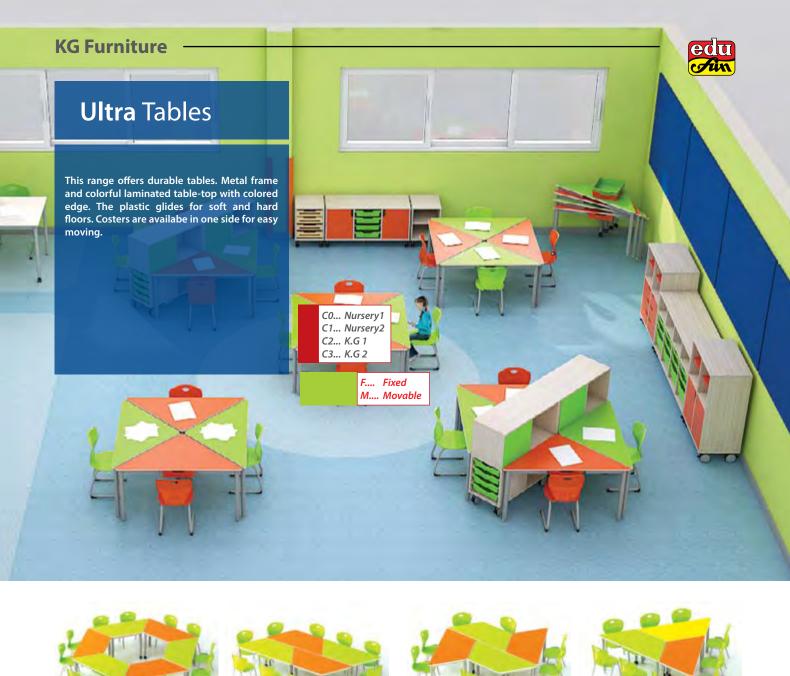

ws variety of combainations.

- Rectangle bench with drawer which can be uesd for reading or playing time.
- Multi height bench with drawer which attract children to sit togther and also can be used for play and reading times.



100 x 45 x 35 cm - **43315** 

100 x 70 x 35 cm - **45175** 





# KG Furniture **Tables**

Flexo New Multi New Elegance Classic Ultra

Curvy

Mobile table & seat system

































KG urniture





**CO** H. 40 cm - 60 x 60 cm - **44690** 

C1 H. 46 cm - 60 x 60 cm - 44691

C2 H. 53 cm - 60 x 60 cm - 44692

C3 H. 59 cm - 60 x 60 cm - 44693

**C0** H. 40 cm - 120 x 80 cm - **44680** 

C1 H. 46 cm - 120 x 80 cm - 44681

C2 H. 53 cm - 120 x 80 cm - 44682

C3 H. 59 cm - 120 x 80 cm - 44683





C3... K.G 2



#### **Table - Top Colours**













C3 H 59 cm - 60 x 120 cm - 44668

209



KG Furniture















אס Irniture









# KG Furniture **Storage Units**

New

Flexo New
Acrylic
Ultimate
Comby
Elegance
Deluxe
Art Trolly New
Mobile book browser unit
Double sided book unit
Activity play table

Jackets hanger

KG urniture





## Flexo Storage Units

Our perfectly flexible storage units offer a lot of options and arrangements. All units are 40 cm deep to link them together and create a multitude of layouts with different heights. Designed empty to complete with storage wooden trays, or plastic trays (with anti-fall safety runners) . The shelves are extremely resistant and designed to support the weight of heavy books and objects. Made of Medium-density fiberboard (MDF) and melamine coated on both sides , doors coated