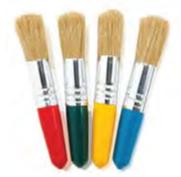

### **Hog Hair Brushes Flat**

Educational Colours Series 579 brush set has a medium lacquered wooden handle and flat genuine hog hair bristles. This cost effective set is perfect for all classrooms. 10 each of sizes 4, 6, 8, 9, 10 and 12.

### **Hog Hair Brushes Round**

Educational Colours Series 582 brush has a medium lacquered wooden handle and round genuine hog hair bristles. This cost effective set is perfect for all classrooms with a variety of brush sizes. 10 each of sizes 4, 6, 8, 9, 10 and 12.