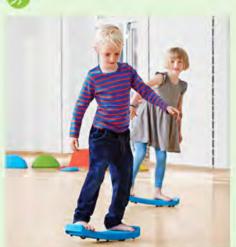

### Popcorn Balance Game ►

The child arranges the popcorn pieces in the wooden bowl intelligently to include the biggest number of popcorn pieces. It contains different sized pieces (Shaped like Popcorn) with a base representing a popcorn bowl. Develops problem solving & logical thinking skills. Ideal for developing the Bodily/kinesthetic and Logical/Mathematical Intelligence.