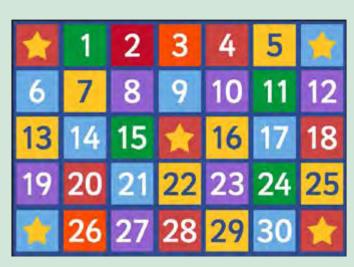

### PP12

### **▼** Paint Pipettes

3ml pipettes, ideal for use with watercolours, food dyes and thinned Liquitemp or Educational Colours acrylic paints. Pipettes measure 15.8cm long x 1.2cm diameter at the bulb x 0.3cm diameter at the tip. Pack of 12.