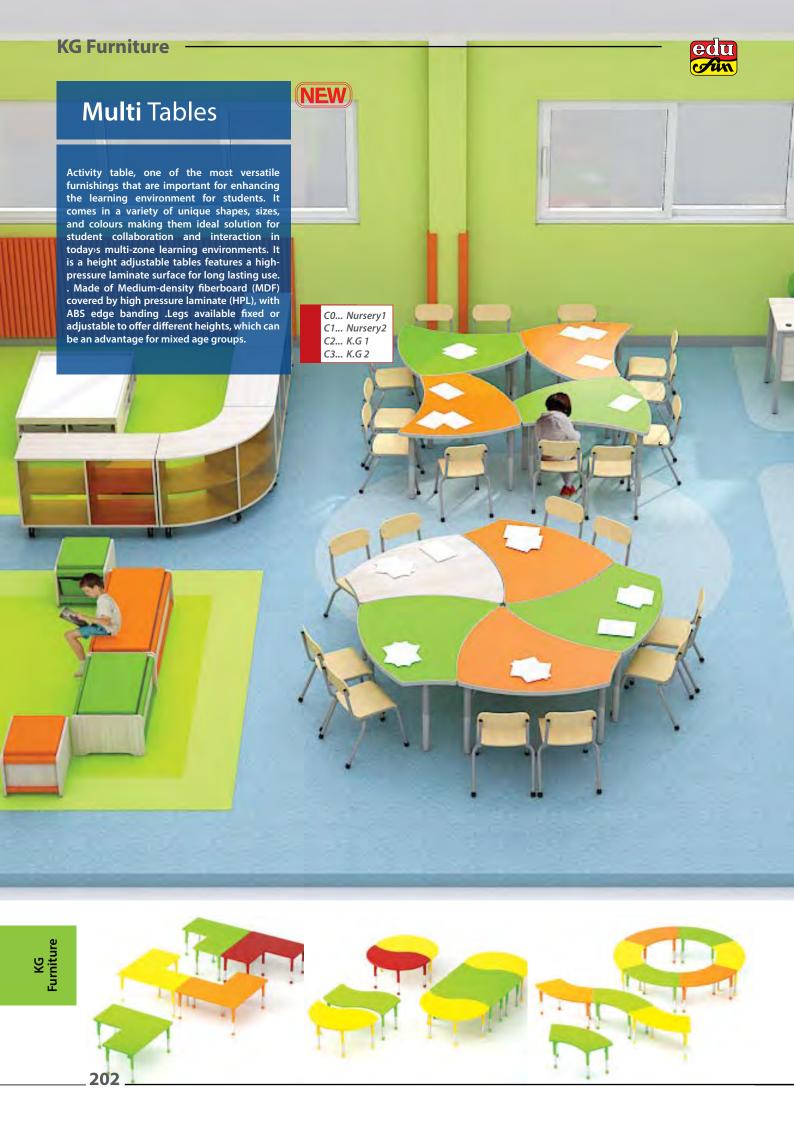

. 26 cm - 100 x 40 cm - 43246               |
| C2 H.31 cm - 100 x 40 cm - 43247                |
| C3 H. 35 cm - 100 x 40 cm - 43248               |

196\_

C3 H. 35 cm - 36 x 40 cm - 43238



## **Benches**

These well designed benches provide colorful seating for children in classrooms, library or playing area. There are 3 types of these benches: - Trapezoidal bench which allows variety of combainations.

- Rectangle bench with drawer which can be uesd for reading or playing time.
- Multi height bench with drawer which attract children to sit togther and also can be used for play and reading times.



100 x 45 x 35 cm - **43315** 

100 x 70 x 35 cm - **45175** 





# KG Furniture **Tables**

Flexo New Multi New Elegance Classic Ultra

Curvy

Mobile table & seat system

































KG urniture





**CO** H. 40 cm - 60 x 60 cm - **44690** 

C1 H. 46 cm - 60 x 60 cm - 44691

C2 H. 53 cm - 60 x 60 cm - 44692

C3 H. 59 cm - 60 x 60 cm - 44693

**C0** H. 40 cm - 120 x 80 cm - **44680** 

C1 H. 46 cm - 120 x 80 cm - 44681

C2 H. 53 cm - 120 x 80 cm - 44682

C3 H. 59 cm - 120 x 80 cm - 44683





C3... K.G 2



#### **Table - Top Colours**













C3 H 59 cm - 60 x 120 cm - 44668

209



KG Furniture















אס Irniture









# KG Furniture **Storage Units**

New

Flexo New
Acrylic
Ultimate
Comby
Elegance
Deluxe
Art Trolly New
Mobile book browser unit
Double sided book unit
Activity play table

Jackets hanger

KG urniture





## Flexo Storage Units

Our perfectly flexible storage units offer a lot of options and arrangements. All units are 4