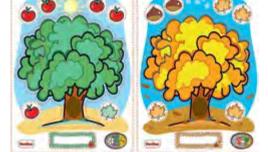

### ■Maxi-Seasons

A set of 4 large trees representing each season with related objects on interactive circles to put and take off. The title card for each tree is blank for the teacher to write the name of each season. Promotes Linguistic and intrapersonal intelligence. Contents: 4 trees, 4 title-cards, 28 circles and adhesive textile attachments. Each tree and title card has a plastic dry-wipe surface.

Size: 53x72cm.