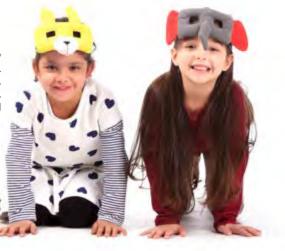

Educational Toys

Goldilocks and the Three Bears 21225

### ■ Fairy Tales

A series of wooden puzzles telling world famous stories. Made in a new shape which consists of a pattern, wooden base and stand. The child arranges the wooden pieces to match the pattern. This builds up the child's power of expression and logical thinking helping Logical/Mathematical and linguistic Intelligenceto be enhanced. Available in 4 themes (Pinocchio, Goldilocks and the three bears, Hansel and Gretel and Little Red Riding Hood).