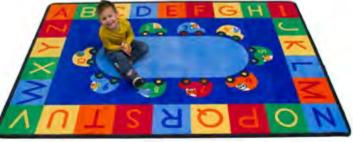

BC SQUARES

CPR483 - ROUND SMALL - 200cm
CPR484 - ROUND LARGE - 275cm

# Educational

▲ PENCILS ABC

CPR 422 - OVAL / SMALL: 198cm x 287cm

CPR 423 - OVAL / LARGE: 264cm x 365cm



LET'S LEARN THE ALPHABET CPR 939 - ROUND LARGE - 275 cm CPR 938 - ROUND SMALL - 200cm



#### **▲** COLORFUL ABC

**CPR 934** - ROUND SMALL - 200 cm **CPR 935** - ROUND LARGE - 275 cm



#### ▲ TREE & APPLES ALPHABET

CPR 899 - RECT SMALL - 180cm x 257cm CPR 900 - REC LARGE - 257cm x 360 cm CPR 895 - OVAL SMALL - 198cm x 287cm CPR 896 - OVAL LARGE - 264cm x 365cm CPR 897 - ROUND SMALL - 200cm CPR 898 - ROUND LARGE - 275cm



#### ▲ ABC ROTARY

**CPR 459** - RECT. SMALL - 180cm x 257cm **CPR 460** - RECT. LARGE USD - 257cm x 360cm



#### ▲ ABC ROTARY

CPR 457 - ROUND SMALL - 200cm CPR 458 - ROUND LARGE - 275cm



#### **▲**CARS ALPHABET & NUMBERS

CPR 887 - RECT SMALL - 180cm x 257cm CPR 902 - REC LARGE - 257cm x 360 cm CPR 884 - OVAL SMALL- 198cm x 287cm CPR 885 - OVAL LARGE - 264cm x 365cm CPR 886 - ROUND SMALL - 200cm CPR 888 - ROUND LARGE - 275cm



#### ▲ ABC ROTARY

**CPR 461** - OVAL SMALL - 198cm x 287cm **CPR 462** - OVAL LARGE - 264cm x 365cm



▲ CATERPILLAR (3X2M)



▲ BIRDS, EGGS & ABC'S

CPR 893 - RECT SMALL - 180cm x 257cm CPR 894 - REC LARGE - 257cm x 360 cm



▲ ABC Carpet 93410 - 200 x 250 Cm



▲ Healthy Foods Carpet CPR 738 - 257cm X 360cm



▲ ARABIC ALPHABET PENCILS

**CPR 815** - REC SMALL - 180cm X 257cm **CPR 816** - REC LARGE - 257cm x 360cm

Educational Carpets



**▲ ARABIC ALPHABET** 

CPR 729 - RECTANGLE SMALL - 180cm x 257cm CPR 730 - RECTANGLE LARGE - 257cm x 360 c