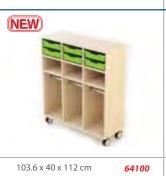

\* This Combi storage unit can accommodate our Large Hollow Blocks for organized, space saving and mobile storage. Code **45520** 

Educational

+3