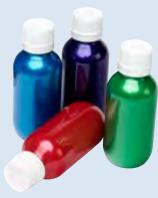

### Metallic Liquitemp Classroom Poster Paint ►

Create striking artwork with these Australian made Metallic Liquitemp poster paints! Made from the highest quality ingredients, these paints have a rich, creamy texture and strong coverage. Liquitemp is non-toxic and water-based, ideal for younger children to use safely. Available in 9 popular metallic colours. These 500ml paints are packaged in environmentally friendly PET bottles.