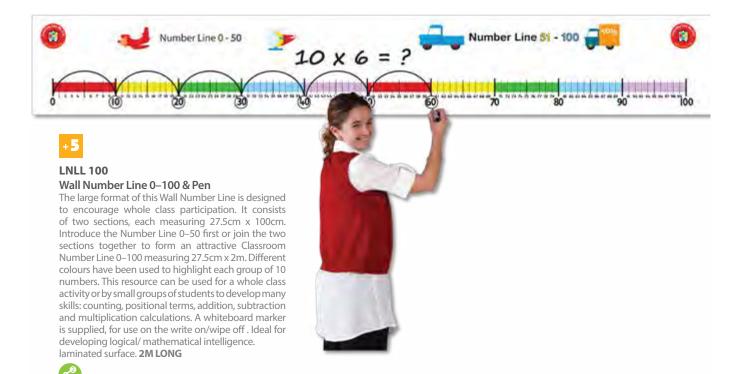

# 12075

# ▼ What's Inside My Numbers?

One tall giraffe, two cute cows, ..etc. The perfect way to learn counting from 0 - 9. Take the numbers out of the board and surprise!.









### Geo Fun >

Learn sorting, counting and patterning with these geometric shaped colorful beads. Ideal for developing fine motor skills. Helps logical/ mathematical and bodily/kinesthetic intelligence to be developed. Set includes 36 beads in 6 geometric shapes and 6 colors, 2 stand 6 rods, and 10 \* 2-sided activity cards.







### 25895

### Student Math Balance

Ideal for students to learn about basic number equivalence and operations.it is a very good tool for developing logical/ mathematical intelligence. Includes 20 weights, balance is 36cm long and 13cm high. Classroom set of 10 Number Balances.







+5

### **■LNLS100**

### Student Number Line 0-100 Pack of 10

Place value and basic number facts are combined to perform mental and written calculations so it is important that the foundation of place value is solid. Our freestanding flip chart features 4 sets of flips, each with number 0 - 9, ones to thousands, will definitely help for better understanding. It is a good tool for enhancing logical/ mathematical intelligence.





### 2D/3D Geo Shape Flip Chart ►

The 2D/3D Geometry Flip Charts help students learn about the relationships between 3D objects, 2D nets, vertices, faces and edges. Students can also learn geometry and measurement topics, including shape comparison, describing, symmetry, shapes, area, Euler's rule and more. Ideal aid for promoting logical/mathematical intell