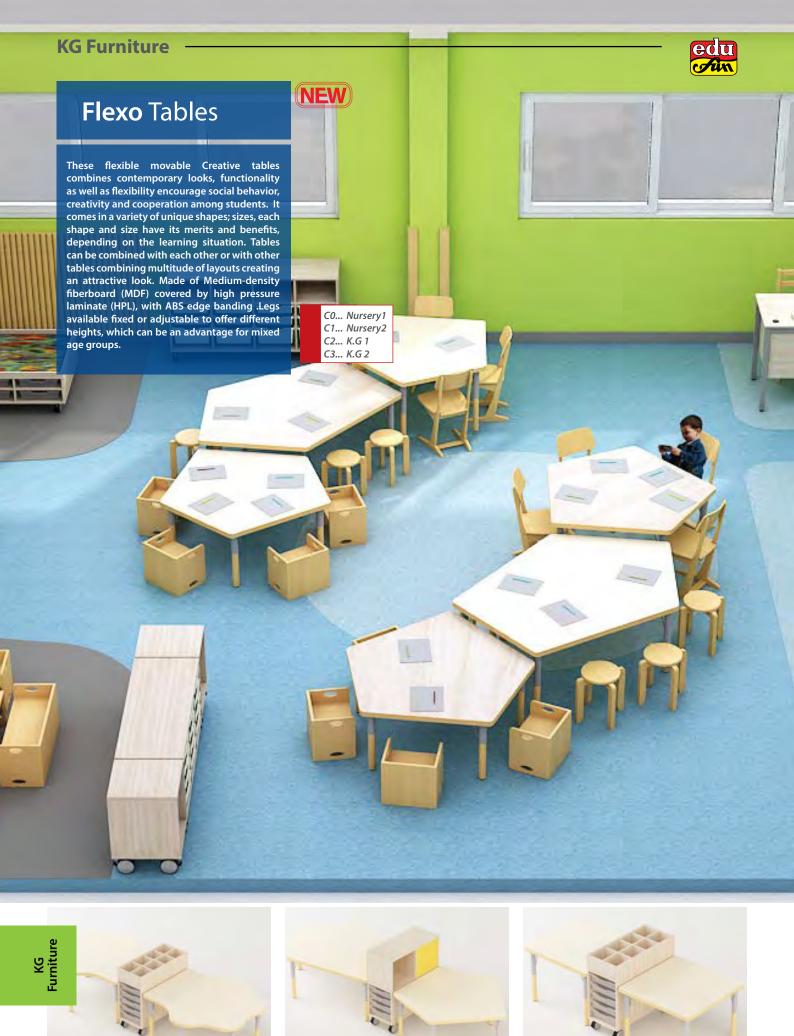

ior formed metal pipes, seat and back from environmental-friendly plywood for comfort seating. Two heights suitable for Curvy & Soft table sets.



# ST

## Simple S Chair

Durable, comfortable and light chairs. Constructed with premium formed metal pipes. Seat and back are made from multiple-layer plywood . The large front seating edge supports good posture. The doweled plastic glides are gentle to the floor even after years of use. Chair is stackable up to 6 chairs.



| C2 H. 31 cm - 34 x 44 cm - 43518 | C2 H. 31 cm - 34 x 44 cm - 43505 | C2 H. 31 cm - 35 x 32 cm - 48433 |
|----------------------------------|----------------------------------|----------------------------------|
| C3 H. 35 cm - 34 x 44 cm - 43519 | C3 H. 35 cm - 34 x 44 cm - 43506 | C3 H. 35 cm - 35 x 32 cm - 48434 |



















**C0** H. 40 cm - 60 x 60 cm - **44690** 

C1 H. 46 cm - 60 x 60 cm - 44691

C2 H. 53 cm - 60 x 60 cm - 44692

C3 H. 59 cm - 60 x 60 cm - 44693

**C0** H. 40 cm - 120 x 80 cm - **44680** 

C1 H. 46 cm - 120 x 80 cm - 44681

C2 H. 53 cm - 120 x 80 cm - 44682

**C3** H. 59 cm - *120 x 80 cm* - **44683** 



# **Curvy** Tables

Well - designed Curvy tables can handle any activity & wide range of shapes makes Curvy tables can suite various numbers of childern. The legs height can be adjusted with just an easy turn in the screw & table-top is covered wirh formica.

C0... Nursery1 C1... Nursery2 C2... K.G 1 C3... K.G 2









99698

KG urniture



All item codes refers to the frame only. To order:

- 1- Select frame code
- 2- Select base type code
- 3- Select drawer type code &