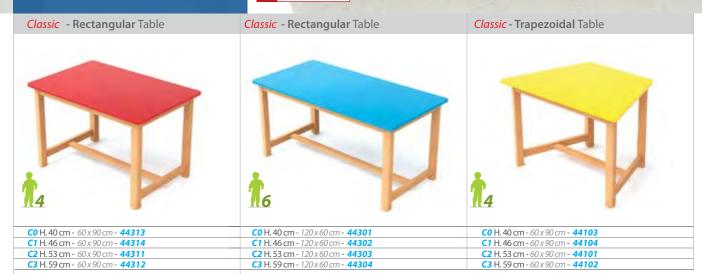

ypes of these benches: - Trapezoidal bench which allows variety of combainations.

- Rectangle bench with drawer which can be uesd for reading or playing time.
- Multi height bench with drawer which attract children to sit togther and also can be used for play and reading times.



100 x 45 x 35 cm - **43315** 

100 x 70 x 35 cm - **45175** 





# KG Furniture **Tables**

Flexo New Multi New Elegance Classic Ultra

Curvy

Mobile table & seat system

































KG urniture





**CO** H. 40 cm - 60 x 60 cm - **44690** 

C1 H. 46 cm - 60 x 60 cm - 44691

C2 H. 53 cm - 60 x 60 cm - 44692

C3 H. 59 cm - 60 x 60 cm - 44693

**C0** H. 40 cm - 120 x 80 cm - **44680** 

C1 H. 46 cm - 120 x 80 cm - 44681

C2 H. 53 cm - 120 x 80 cm - 44682

C3 H. 59 cm - 120 x 80 cm - 44683





C3... K.G 2



#### **Table - Top Colours**













C3 H 59 cm - 60 x 120 cm - 44668

209



KG Furniture















אס Irniture









# KG Furniture **Storage Units**

New

Flexo New
Acrylic
Ultimate
Comby
Elegance
Deluxe
Art Trolly New
Mobile book browser unit
Double sided book unit
Activity play table

Jackets hanger

KG urniture





## Flexo Storage Units

Our perfectly flexible storage units offer a lot of options and arrangements. All units are 40 cm deep to link them together and create a multitude of layouts with different heights. Designed empty to complete with storage wooden trays, or plastic trays (with anti-fall safety runners) . The shelves are extremely resistant and designed to support the weight of heavy books and objects. Made of Medium-density fiberboard (