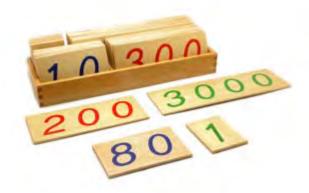

ween symbol and quantity. 55 red wooden counters and 10 wooden cards with numbers printed on it from 1-10. Comes in a wooden box. Made of high quality natural wood.







#### Wooden hundred squares ▶

This Montessori material can be used as an introduction for decimal system. Set of 45 silk-screened wooden squares in a wooden tray. Made of high quality natural wood.









#### 91303

#### Wooden Thousand Cubes

This Montessori material can be used as an introduction for decimal system. Set of 9 silk-screened wooden cubes in a wooden tray. Made of high quality natural wood.





#### 91313

#### Large Numerals 1 - 9000 ►

Set of large wooden tiles with printed numbers from 1-9000. It comes in different length and color according to the hierarches. Made of high quality natural wood.









#### 91314

#### Small Numerals 1 - 9000

Set of small wooden tiles with printed numbers from 1-9000. It comes in different length and color according to the hierarches. Made of high quality natural wood.





#### Tens boards

Two wooden boards divided to 5 equal sections. Numbers from 10 to 90 are printed on the boards and from 1 to 9 on wooden tiles.



#### 91305

#### Teen boards ►

Two wooden boards divided to 5 equal sections. Number 10 is printed on the boards and numbers from 1 to 9 printed on wooden tiles.







#### 91315

#### ◀ Hundred Board with Wooden Tiles

Wooden board divided to 100 squares, with wooden tiles with printed numbers on it from 1 -100. Comes with wooden box for tiles storage. Made of high quality natural wood.



These Charts & Tiles set include workin