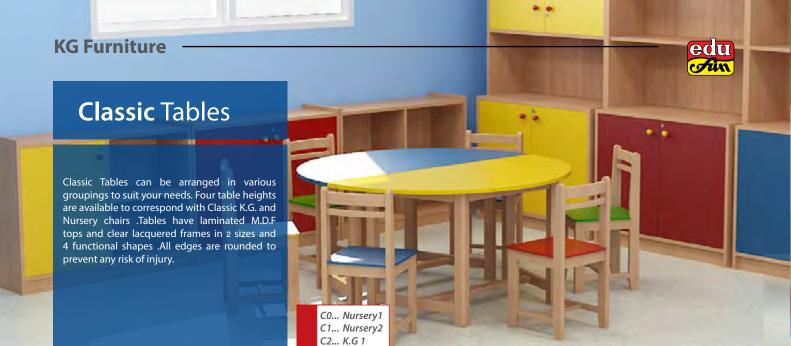

types of these benches: - Trapezoidal bench which allows variety of combainations.

- Rectangle bench with drawer which can be uesd for reading or playing time.
- Multi height bench with drawer which attract children to sit togther and also can be used for play and reading times.



100 x 45 x 35 cm - **43315** 

100 x 70 x 35 cm - **45175** 





# KG Furniture **Tables**

Flexo New Multi New Elegance Classic Ultra

Curvy

Mobile table & seat system

































KG urniture





**CO** H. 40 cm - 60 x 60 cm - **44690** 

C1 H. 46 cm - 60 x 60 cm - 44691

C2 H. 53 cm - 60 x 60 cm - 44692

C3 H. 59 cm - 60 x 60 cm - 44693

**C0** H. 40 cm - 120 x 80 cm - **44680** 

C1 H. 46 cm - 120 x 80 cm - 44681

C2 H. 53 cm - 120 x 80 cm - 44682

C3 H. 59 cm - 120 x 80 cm - 44683





C3... K.G 2



#### **Table - Top Colours**













C3 H 59 cm - 60 x 120 cm - 44668

209



KG Furniture















אס Irniture









# KG Furniture **Storage Units**

New

Flexo New
Acrylic
Ultimate
Comby
Elegance
Deluxe
Art Trolly New
Mobile book browser unit
Double sided book unit
Activity play table

Jackets hanger

KG urniture





## Flexo Storage Units

Our perfectly flexible storage units offer a lot of options and arrangements. All units are 40 cm deep to link them together and create a multitude of layouts with different heights. Designed empty to complete with storage wooden trays, or plastic trays (with anti-fall safety runners) . The shelves are extremely resistant and designed to support the weight of heavy books and objects. Made of Medium-density fiberboard