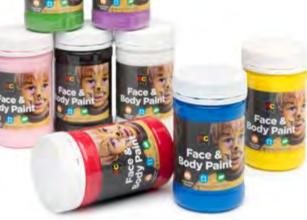

### Face & body Paint

Educational Colours Face and Body Paint has been formulated by a cosmetic chemist because safety and quality are our highest priority! Made in Australia using the finest ingredients, these face paints are perfect for the most delicate little faces and bodies. Thick and brilliant colours mean only one coat is needed for full coverage. Removable with warm water and soap, no make up remover necessary. Available in 8 colours and in 175ml jars.

FACESET6

FACE175