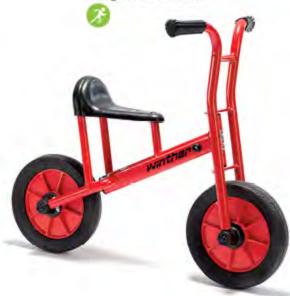

ls of the scooter never stop turning as long as there are children on the playground. It helps bodily/kinesthetic and interpersonal intelligence to be developed.











# 474

# ▲ Bicycle

Once children have mastered the two wheeler, they have reached another milestone in the development of their motor skills and thus the development of their bodily/kinesthetic intelligence. Their legs, arms, eyes and brain have to work together to keep their balance. This may sound difficult, but it's actually child's play. As long as they have the right things to play with.



# +4 - 7

# ¥ 474.10

# Bike Runner

The ideal play vehicle for children not yet ready for a scooter or bicycle. Provides a fun way of developing a good sense of balance helping bodily/kinesthetic intelligence to be enhanced.









# Twin Taxi

Children often use play to imitate adults or situations they have experienced in their day-to-day lives. This kind of play activity is often called role-playing. The Twin Taxi stimulates the imagination – the possibilities are endless. Has room for three children which helps the intrapersonal intelligence to be developed. When children ride this twin, they train gross motor skills which help bodily/kinesthetic intelligence to be







# 465

Ben Hur tricycle ►
This tricycle makes it easy for more children to play together at once which leads the intrapersonal intelligence to be developed. It helps stimulating their imaginations without compromising safety and It helps bodily/kinesthetic intelligence to be developed. Passengers standing up can hold on to the safety bar