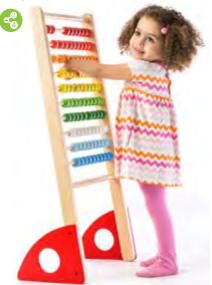

### The Wobbly Toy

Teach your child to differentiate between the biggest and smallest size by building up our wobbly toy. Basic math, counting and size concepts are learned while playing developing logical/mathematical intelligence. It consists of a base with central rod, rings and a round ball.

W 8.2 X H 8.2 X L 15.5 cm

The wobbly Kid 21071

The wobbly man 21070