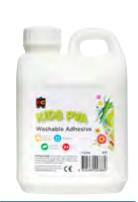

### Kids Washable PVA

This Australian made Kids PVA is non-toxic, nonstaining, washable, acid-free and pH neutral - unlike many other PVAs on the market. Suitable for all craft activities as it dries clear, smooth and quickly. It washes easily from clothes and hands.

KP250 Kids Washable PVA 250ml