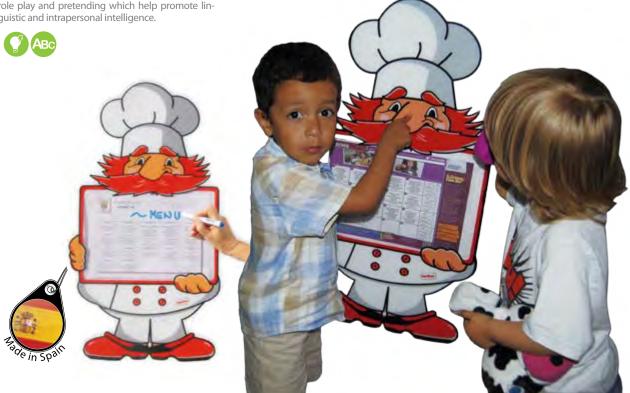

### Faces and Expressions

A complete kit for making funny or serious faces with different ages, racial features and expressions. It includes a board with 2 blank faces and more than 50 plastic parts with eyes, ears, mouths, noses, glasses, moustaches and hair to fix with adhesive textiles. Ideal for dialogues about individual differences and tolerance. A great educational tool for enhancing Linguistic and intrapersonal intelligence.

size: 65x48 cm.