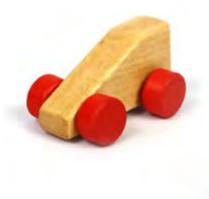

### My Tiny Little Car

A fleet of five tiny wooden cars that children will never get bored from playing with them. These enduring cars are the perfect size for toddlers and stimulate bodily/kinesthetic and interpersonal intelligence.

W 7 X H 4 X L 4.6 cm

Cow 22198

**Bunny 22197** 