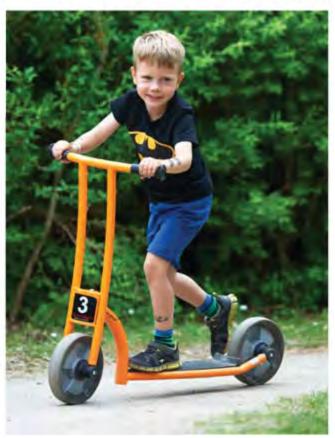

dily/ kinesthetic intelligence





◀ Tricycle, medium

A very popular, robust tricycle suitable for most children. A tricycle is a must on every playground. It stimulates the play of children and develops children's motor skills. Ideal for bodily/kinesthetic intelligence development.









■ Tricycle, large This tricycle is designed with a large front wheel enabling children up to 8 years of age to have fun on the playground. The keen children will love to drive around on this trike. Perfect for bodily/kinesthetic intelligence improvement.







Scooter, small

The scooter challenges the children's sense of coordination and balance which improves bodily/ kinesthetic intelligence. After driving on a tricycle it is a new world to scoot around on 2 wheels! Lots of fun for everyone.









# Circleline Twin Taxi

A taxi for three children that opens up for many social games and role playing activities helping their intrapersonal intel-ligence to be developed. The child may take his best friends for a ride, acting as a driver, while his friends are chatting in the back. Cool and sturdy design! It also helps bodi-ly/kinesthetic intelli-gence to be improved.





Energetic play



Bike Runner 
The BikeRunner is the perfect choice when teaching the children to develop their sense of balance. The bike is pushed forward using the feet. Helps children to develop their bodily/kinesthetic intelligence



▼ Bicycle
When riding this bicycle the children have reached the ultimate freedom to explore the world. They can easily get around and use their motor skills like an adult. Ideal