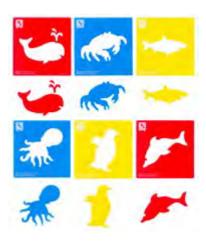

### **SS61**

### Sea Life Stencils

These large and durable thick plastic stencils can be easily cleaned with soap and water after being used with paint, markers, chalk, pastels etc. All sets of stencils include both the positive and negative of the stencil, therefore 2 of each animal. Stencils can be used in a variety of different art projects. Set of 6 measures 190mm x 190mm and includes a Dolphin, Crab, Shark, Whale, Octopus and Penguin.