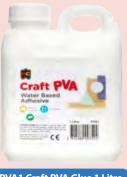

### Craft PVA Glue

This Australian made craft PVA is non-toxic, washable, acid-free and pH neutral – unlike many other PVAs on the market. This superior quality PVA adheres well to a wide range of products including paper, cardboard, wool, wood and textiles. Suitable for all craft activities as it dries clear, smooth and quickly

PVA2 Craft PVA Glue 2 Litre

**PVA1 Craft PVA Glue 1 Litre** 

PVA250 Craft PVA Glue 250ml

KP2 Kids Washable PVA 2 Litre

KP1 Kids Washable PVA 1 Litre