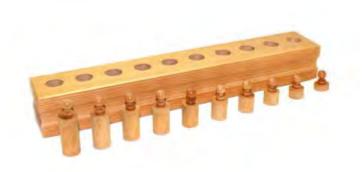

nipulative skills. It also helps the child to practice with different finger grasps based on the shape of the object.



Montessor Products







### Pink Tower

The Pink Tower is a foundational material from the Sensorial Area of the Montessori classroom.10 pink wooden cubes varying in size from 1cm cubed to 10cm cubed. Ideal for helping children with visual discrimination of dimensions.





### 91101

### ▲ Brown Stairs

10 brown prisms of the same length (20cm) but differing in height.It help in preparing children for geometry, area and volume.



**Cylinder blocks**Set of 4 blocks with cylinders varying in height and/ or diameter in each block. To help develop the child's visual discrimination of size.



91106 Cylinder blocks 1



91107 Cylinder blocks 2



91108 Cylinder blocks 3



91109 Cylinder blocks 4





### **Knobbles cylinders**

Four boxes each with a set of 10 cylinders varying in height and/or diameter in each set.

Each set is in a separate wooden box with the lid painted the same color as the cylinders - red, green, yellow and blue.







Mystery Bag Geo Hide the wooden shapes in the bag and test child' senses and his recognition of shape skills. A set of 2 cloth bags that each one of them containing a set of small geometric solids for matching.





Sensorial









### 91112

■ Constructive Triangles
The constructive triangles are used to demonstrate
that all plane geometric figures can be constructed
from triangles. Each box contains triangles of different sizes, shapes, and colors.lt provide a foundation
for larger concepts of equivalency, simil