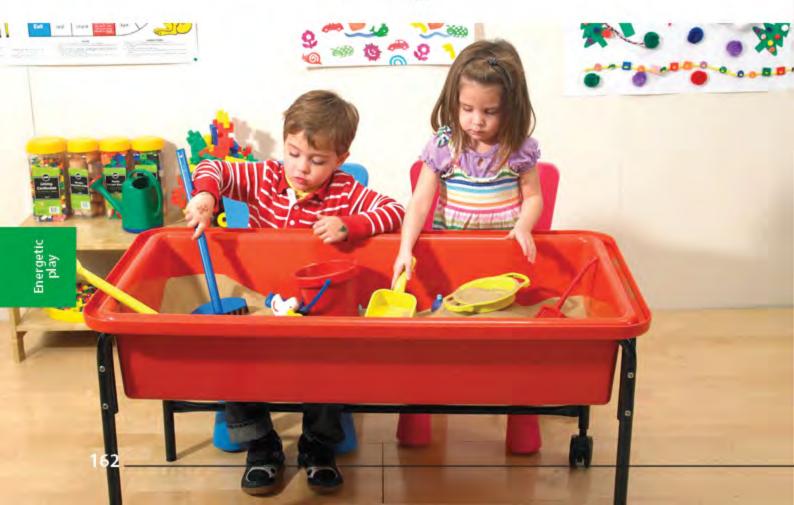

### **▼** Jumbo Stubby Brush Set

This most popular Educational Colours brush is ideal for all artwork. This round stubby brush has a thick handle, ideal for children's hands to grip. Made from genuine hog bristle which is easy to clean. Brushes measure 19.5cm long. Set of 4 round brushes in red, green, yellow and blue.