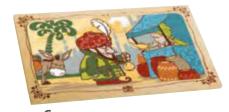

### ■ Fairy Tales

A series of wooden puzzles telling world famous stories. Made in a new shape which consists of a pattern, wooden base and stand. The child arranges the wooden pieces to match the pattern. This builds up the child's power of expression and logical thinking helping Logical/Mathematical and linguistic Intelligenceto be enhanced. Available in 4 themes (Pinocchio, Goldilocks and the three bears, Hansel and Gretel and Little Red Riding Hood).

W 19 x H 26 x L 5.5 cm

Building Up Body Parts Puzzles ►

W 36.5 X H 25 X L 0.9 cm

Colorful designed three layered puzzles which begin

with a naked body, then body parts and underwear base and finally a fully dressed boy or girl. Teaches body parts and clothing items to develop linguistic and logical/mathematical intelligences. The product is available with or without the naked body.

Hansel and Gretel 21235

Girl 11540

Boy 11535