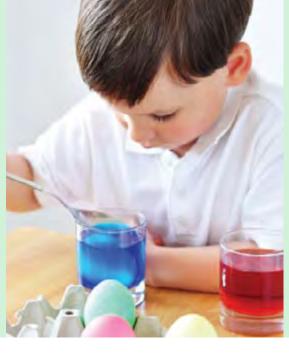

### Classroom Acrylic Paint

Australian made Splash Classroom Acrylic Paint has been formulated for preschool and primary school students. A non-toxic, water-based paint made from quality ingredients ideal for use with younger children. This range consists of 14 dynamic colours in 5 litre paint bottles that when fitted with an Educational Colours paint pump are ideal for quick and efficient paint dispensing without any heavy lifting. The 2 litre paint is packaged in environmentally friendly PET bottles. This classroom acrylic paint is a favourite amongst teachers and students!

### Liquitemp Classroom Poster Paint

Australian made Liquitemp washable poster paint, is both water-based and non-toxic making it ideal for younger children to use safely. Made from the highest quality ingredients all colours have a rich and creamy texture with strong coverage. It brings both exceptional value and versatility to the classroom or home for children of any age. It can also be mixed with PVA glue to add more fun to crafting and sticking items. Great for all craft activities! Available in 31 colours including metallic and fluorescent. 5 litre paint bottles, when fitted with an Educational Colours paint pump, are ideal for quick and efficient paint dispensing without any heavy lifting. The 2 litre paint is packaged in environmentally friendly PET bottles.