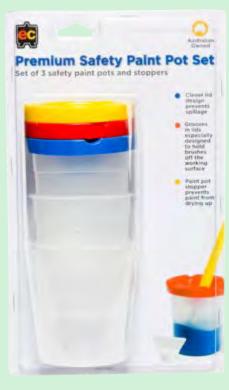

ior Brush Set

This is a great starter set of brushes for young children. Easy to clean and extra durable. This set contains 3 different size brushes.







### **SPPSS**

### Paint Pot Stand Set ▶

Ideal for classroom or home use. 6 Premium Paint Pots cleverly designed to prevent spillage even when knocked over. Each pot measures 9cm high with a 21cm diameter. A durable plastic stand which measures 57.2cm L x 15.5cm W is included



These Educational Colours Premium Paint Pots are cleverly designed to prevent spillage, even when the pot is knocked over. The lid has 2 grooves to rest brushes on, keeping them off the table or easel. Pots can be filled with either water or paint. Each pot measures 9cm high with a 21cm diameter. 1 red, blue, yellow, green, black and white, plus 6 stoppers.



# SPPBP Premium Safety Paint Pot ▲ Set of 3 premium paint pots and stoppers.



### P8 6 Well Muffin Palette ►

A 6-well plastic 'muffin'-style palette measuring 275mm x 180mm.





### ▼ P10

### 9 Well Muffin Palette

A 9-well muffin-shaped plastic palette measuring 275mm square.



### Junior Artist Smock

Junior Artist Smocks will keep little artists clean when they are painting their masterpieces! ,Made from wipe-clean protective material, for messy play, where ordinary aprons just won't do! Elasticised soft cotton collar and cuffs are gentle on skin. Open back ventilation and loose fitting flexible design with a velcro backing. Size suits average 5-8 year old. Available in bright colours. The Junior Smocks are 70cm in length from the highest point of the collar and the sleeve is 32