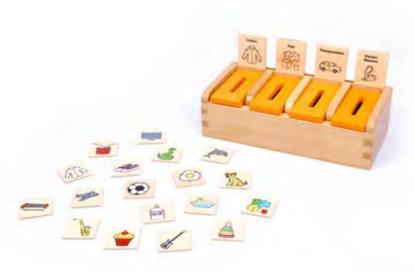

### **⋖** Small Sorting Box

The same popular sorting box but in a smaller size. Four guide strips featuring pets, food, transportation and toys encourage new vocabulary and as a result linguistic intelligences are developed. Follow one of the included guide strips and slip tiles through appropriate slots promoting classification and sorting helpinglocal/mathematical intelligence to enhance.