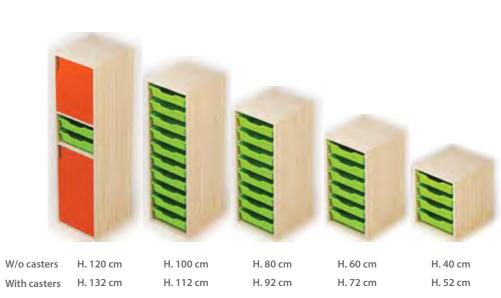

rniture





## Flexo Storage Units

Our perfectly flexible storage units offer a lot of options and arrangements. All units are 40 cm deep to link them together and create a multitude of layouts with different heights. Designed empty to complete with storage wooden trays, or plastic trays (with anti-fall safety runners) . The shelves are extremely resistant and designed to support the weight of heavy books and objects. Made of Medium-density fiberboard (MDF) and melamine coated on both sides , doors coated by high pressure laminate (HPL) , with ABS edge banding . Available in single, double, triple and quadruple unit can be assembled upon request.





With or without casters
Height with casters + 12 cm

With Steel base Height steel base + 12 cm 99698



## Wide range of heights & width





## **Upper & lower units**



KG Furniture

Upper unit

Lower unit





KG urniture All item codes refers to the frame only. To order:

- 1- Select frame code
- 2- Select base type code
- 3- Select drawer type code & quantity







KG urniture

All item codes refers to the frame only. To order:

- oluei.
- 1- Select frame code
- 2- Select base type code
- 3- Select drawer type code & quantity



64083

138 x 40 x 100 cm

138 x 40 x 100 cm

64082

Furnitur





KG urniture

All item codes refers to the frame only. To order:

- 1- Select frame code
- 2- Select base type code
- 3- Select drawer type code & quantity







## **Acrylic** Storage Units

The colorful acrylic back panels allow the light to shine through, giving charming effects. The unique curved design allows dynamic arrang