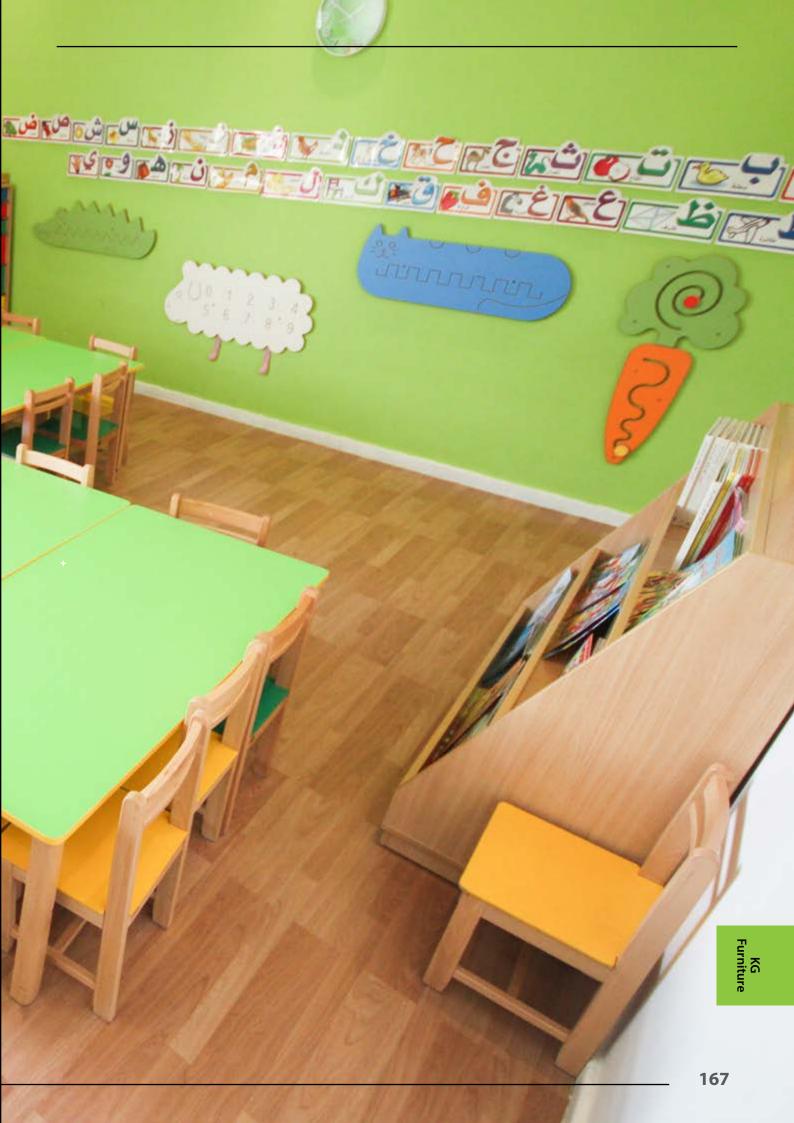

develops bodily/kinesthetic and interpersonal intel-ligence. Frame measures 58cm high and 48 x 70cm long. (Tray is not included)











# KG Furniture

EDU FUN welcomes you to its KG Furniture section, which provides a complete solution for pre-school and kindergarten education. In this section you can find a full range of furniture which suits the requirements of children in their early years. We believe in the importance of providing practical, suitable and comfortable designs to fulfill the demands of this critical stage. Our modular designs make it easy to set up unique configurations to suit children needs. The colourful, attractive and durable designs encourage good posture and ensure years of safe and enjoyable use. All this we offer at affordable and compatible prices.























# ■ Flexo Collection

### **Tables**

These flexible movable Creative tables combines contemporary looks, functionality as well as flexibility encourage social behavior, creativity and cooperation among students. It comes in a variety of unique shapes; sizes, each shape and size have its merits and benefits, depending on the learning situation. Tables can be combined with each other or with other tables combining multitude of layouts creating an attractive look. Made of Medium-density fiberboard (MDF) covered by high pressure laminate (HPL), with ABS edge banding .Legs available fixed or adjustable to offer different heights, which can be an advantage for mixed age groups.

### Colours



For more details, please check page 40-41

# Chairs

Modern and Ergonomically designed