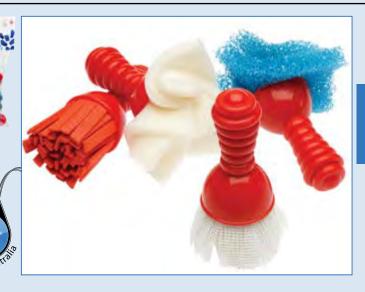

### TW4

### Texture Wands Set 1 ▶

A unique, fun, 'paint brush' alternative to add interest and new textures to young students work. These chunky brush wands were designed for little hands to hold. Introduce new ways to create first masterpieces, with the 4 different textures - foam strips, rough sponge, soft foam and chamois. Wands measure 15cm long.

### **TW42**

### Texture Wands Set 2

A unique, fun, 'paint brush' alternative to add interest and new textures to young students work. These chunky brush wands were designed for little hands to hold. Introduce new ways to create first masterpieces, with the 4 different textures - foam zigzag strips, foam noodle strips, chamois strips and sponge strips. Wands measure 15cm long.