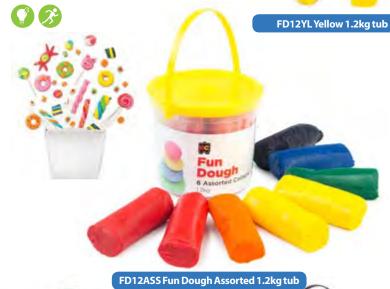

### Fun Dough ►

Educational Colours Fun Dough is safe, non-toxic and washable, making it ideal for young children and early model making. Bright colours make it appealing for children to create fun artwork using their hands and dough tools. Playing with dough is a sensory experience and also helps children develop hand to eye coordination and fine motor skills, making this a great activity for the classroom and home. Large, reusable tubs for easy storage and available in 6 colours!

FD12RD Red 1.2kg tub

FD12GR Green 1.2kg tub

FD12PUR Purple 1.2kg tub

FD12BL Blue 1.2kg tub