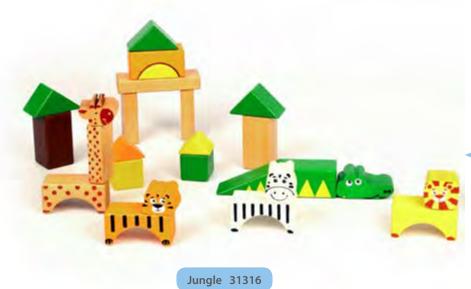

**Large building blocks** ► Perfect toy to allow your children to be creative and stimulate their imagination. While creating their own farm and building farm animal figures, children develop bodily/kinesthetic intelligence. It also enhances logical / mathematical intelligence by developing the children's constructive and perceptive skills. Interpersonal intelligence is reinforced as children are encouraged to play together. Made of high quality natural wood with non-toxic paints conforming to European toy safety standards.

Basic Block Module: 3.5 cm