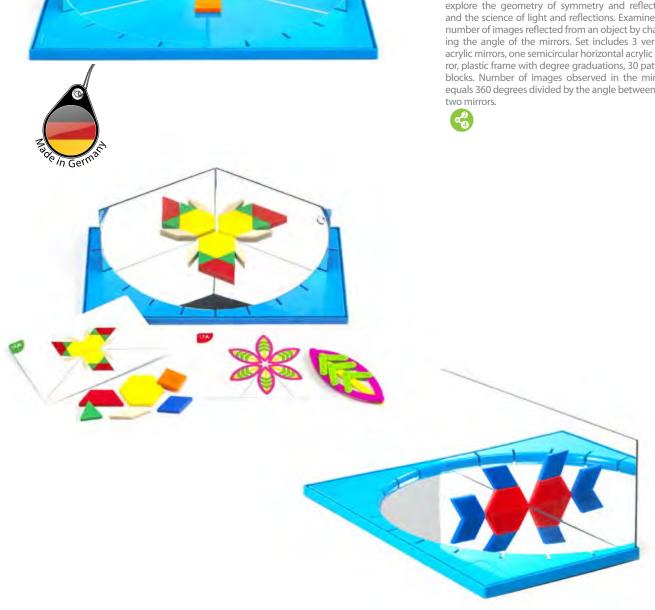

### Geoland

Geoland is an ideal STEM product as it links science and mathematics, which leads to develop logical/ mathematical and Spatial intelligences. Students may explore the geometry of symmetry and reflection, and the science of light and reflections. Examine the number of images reflected from an object by changing the angle of the mirrors. Set includes 3 vertical acrylic mirrors, one semicircular horizontal acrylic mirror, plastic frame with degree graduations, 30 pattern blocks. Number of images observed in the mirrors equals 360 degrees divided by the angle between the