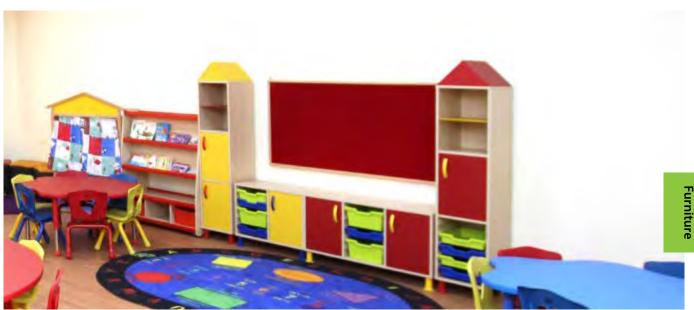

s with aluminum frame. Pin boards are available with Natural cork. Different sizes are available.



| Ceramic steel surface magnetic with wood frame | size         |
|------------------------------------------------|--------------|
| Wo 42105                                       | 120 x 240 cm |
| Wo 42115                                       | 120 x 80 cm  |



| Chalk board with wood frame | size         |
|-----------------------------|--------------|
| Wo 42185                    | 120 x 240 cm |
| Wo 42195                    | 120 x 80 cm  |



| Pin board with Aluminum frame | size        |
|-------------------------------|-------------|
| AL 42171                      | 120 x 80 cm |
| AL 42172                      | 80 x 60 cm  |
| AL 42175                      | 60 x 40 cm  |





# Bean Bags

Attractive comfortable bean bags that is ideal for free seating in schools, universities and activity centers.



KG urnitur The SCHUKI Chilling Bags are one of the most comfortable seats available. Thanks to their robust and hard-wearing outer sheath, they are ideal for everyday life in school, kindergarten. It comes in a variety of colors and sizes e.g.

In addition, all seat bags are made of a water-repellent fabric. Liquids such as coffee, tea or juices simply won't pass through the fabric and can easily be wiped off with a cloth. Also outer cover can be removed by zipper and washed at 30 degrees.

The filling consists of small polystyrene beads that are sewn into a tearresistant inner bag. The SCHUKI Chilling beanbags can be used safely on the ground, whether inside o