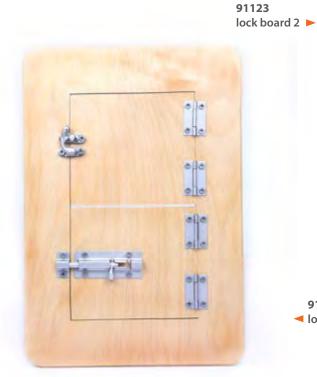

cylinders - red, green, yellow and blue.







Mystery Bag Geo Hide the wooden shapes in the bag and test child' senses and his recognition of shape skills. A set of 2 cloth bags that each one of them containing a set of small geometric solids for matching.





Sensorial









### 91112

■ Constructive Triangles
The constructive triangles are used to demonstrate
that all plane geometric figures can be constructed
from triangles. Each box contains triangles of different sizes, shapes, and colors.lt provide a foundation
for larger concepts of equivalency, similarity, and con-













These much loved practical life materials really engage children. They strengthen fine motor and hand muscles.



91119 **⋖** Key and lock

91120
Screwdriver and nails





91121

Nut and bolt board





**91122 ◄** lock board 1









Metal insets shelving unit ►

A shelving unit for holding metal insets and the accompanying materials.





#### Grammar Filling Boxes

A set of 36 Color-coded boxes for organizing the grammar cards. The colors of each exercise box corresponds to each color-coded for Parts of Speech.



#### 01215

#### Grammar Boxes ▶

A set of eight wooden boxes with varying numbers of compartments. These boxes are color coded according to the corresponding parts of speech.







#### 91212

#### ■ Nomenclature Card Holder

The Nomenclature Card Holder set includes six wooden boxes, each divided into five slots. Each box has a natural wood finish with one coloured face.









#### 91214

#### Grammer Command Display Boxes

Set of nine colored wooden boxes for sto