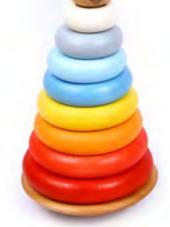

### Tower stacking rings ►

11 Pieces (10 Colored rings + Wooden Base). The child places a number of rings according to the height of each rod and the number written in front of it. This toy Increases the ability of recognition, concentration and develops the skills of counting which enhaces the logical/mathematical intelligence. It also improves fine motor skills leading bodily/kinesthetic intelligence to be developed. W 20.2 X H 7X L 12.3 cm