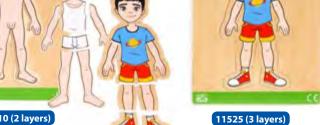

W 19 x H 26 x L 5.5 cm

Building Up Body Parts Puzzles ►

W 36.5 X H 25 X L 0.9 cm

Colorful designed three layered puzzles which begin

with a naked body, then body parts and underwear base and finally a fully dressed boy or girl. Teaches body parts and clothing items to develop linguistic and logical/mathematical intelligences. The product is available with or without the naked body.

Hansel and Gretel 21235

Girl 11540

Boy 11535