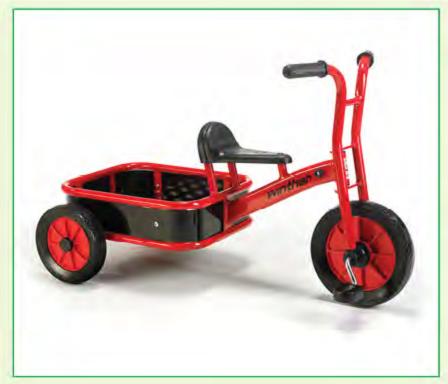

y have experienced in their day-to-day lives. This kind of play activity is often called role-playing. The Twin Taxi stimulates the imagination – the possibilities are endless. Has room for three children which helps the intrapersonal intelligence to be developed. When children ride this twin, they train gross motor skills which help bodily/kinesthetic intelligence to be







# 465

Ben Hur tricycle ►
This tricycle makes it easy for more children to play together at once which leads the intrapersonal intelligence to be developed. It helps stimulating their imaginations without compromising safety and It helps bodily/kinesthetic intelligence to be developed. Passengers standing up can hold on to the safety bar. As always, attaching a trailer can make it even more fun to play with.









### 493

# Truck

It's time to get down to work. Sand and playground equipment is moved around effortlessly on this sturdy and well-designed bike, it provides children with ample opportunity for social role-play, and stimulates Imagination, motor abilities, and reflexes. It helps bodily/kinesthetic and intrapersonal intelligence to be developed.





Foot Twister > Foot Twister is a fun, challenging, and innovative vehicle that is propelled forward by the zigzag motion of eager children's feet.

To get a smooth ride it takes equal amounts of rhythm, technique and upper-body coordination. It is a challenge but most of all it is great fun. Perfect for bodily/kinesthetic intelligence improvement.





# 498

### **FunCart**

Cool driving characteristics making it exciting to ride. Gives lot