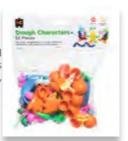

### DP52

### Dough Characters >

Children can use their imagination to mould and shape their own creatures! Set of 52 pieces includes feet, shoes, hands, arms, claws, lips, noses, eyes, mouths and hats.