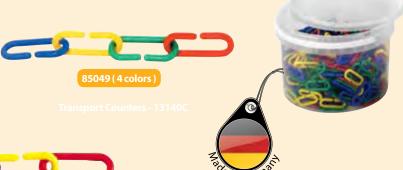

### Transport Stencils >

These large and durable thick plastic stencils can be easily cleaned with soap and water after being used with paint, markers, chalk, pastels etc. All sets of stencils include both the positive and negative of the stencil, therefore 2 of each mode of transport. Stencils can be used in a variety of different art projects. Set of 6 measures 200mm x 200mm and includes a Car, Truck, Boat, Helicopter, Train and Aeroplane.