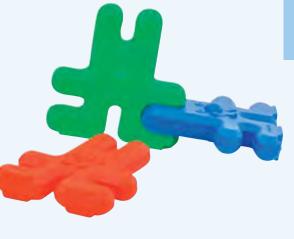

# Groovy Animals

Let your children have fun with this cute and colorful set of assorted rubberized animals, which have been designed with tongue and groove connectors. Great for developing fine motor skills, color recognition, sorting and creativity which help enhance bodily/kinesthetic and spatial intelligence.