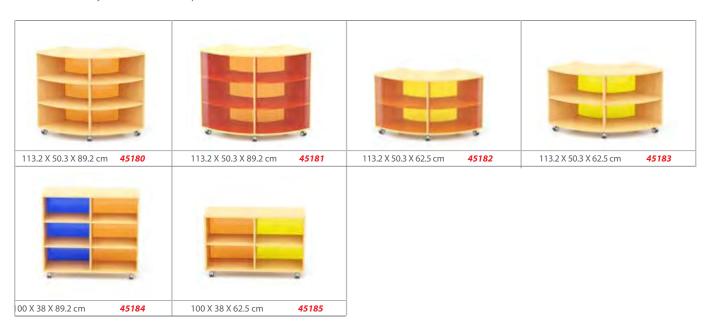

the frame only. To order:

- oluei.
- 1- Select frame code
- 2- Select base type code
- 3- Select drawer type code & quantity



64083

138 x 40 x 100 cm

138 x 40 x 100 cm

64082

Furnitur





KG urniture

All item codes refers to the frame only. To order:

- 1- Select frame code
- 2- Select base type code
- 3- Select drawer type code & quantity







## **Acrylic** Storage Units

The colorful acrylic back panels allow the light to shine through, giving charming effects. The unique curved design allows dynamic arrangements such as semicircular, circular and S shape. Modular units help creating a variety of combination possibilities. Made of an attractive combination of wood & acrylic. Great as a room divider. Available with coaster to give maximum flexibility in the educational space.





KG urniture Acrylic Colours

## **Ultimate** Storage Units

As well as looking attractive, this series of tray storage units are flexible and versatile. This collection was designed to fulfill the storage needs of any learning environment like KG Classrooms and art classroom. The wonderful colors of the trays & shelves give you the ability to make endless collections of colors to match your room design.













Made in UK

**Doors HPL Colours** 



**Trays Colours** 





40 x 40 x 90 cm

45550

40 x 40 x 90 cm

# **Comby** Storage Units

A new range of storage units available in 2 versions: lower units and upper units. Some models are available with lower wooden boxes on wheels. These storage units are made of high quality non-scratch, washable, melamine coated, 18 mm thick M.D.F