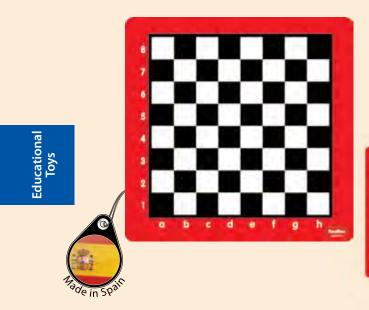

### Vertical chess

A large magnetic chess for playing both vertical or table top surface. Chess improves learning, thinking and decision making ability for children. Perfect for logical/ mathematical intelligence. Contains a light plastic numbered board with 32 round flexible magnetic pieces.

Size: 59x60cm