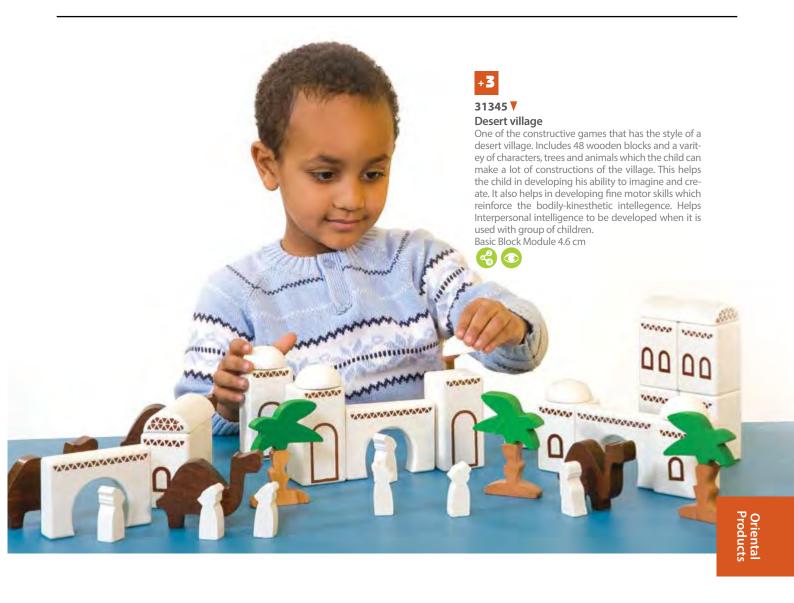

### 31311

### Mini Building Blocks-Colored

Our Mini building blocks encourage creative play and healthy social interaction reinforcing the interpersonal intelligence. Toddlers will love to play with them because they are velvet-smooth and all edges are evenly curved. All the shapes are simple geometric shapes, large enough so that there is no danger if they by accident end up in your child's mouth. Patterns are added to the colored set to stimulate matching and comparing skills developing logical / mathematical intelligence.