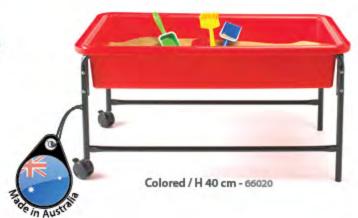

### **▼** Jumbo Stubby Brush Set

This most popular Educational Colours brush is ideal for all artwork. This round stubby brush has a thick handle, ideal for children's hands to grip. Made from genuine hog bristle which is easy to clean. Brushes measure 19.5cm long. Set of 4 round brushes in red, green, yellow and blue.