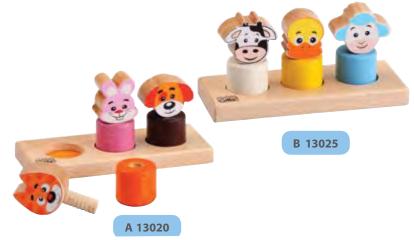

### Screw heads

These wooden animals help strengthen a child's fine motors pormoting bodily/kinesthetic intelligence. The child tries to fasten the head to the correct body colour to get the finished result of the animal. It is also possible to mix the bodies and heads to form new animals making it an entertaining toy for young children. Available in two shapes.

W 16 X H 6.5 X L 7.7 cm

### ■ Nut & Bolts

A wooden toy for young children. Attractive picture to which the child puts the bolts into the different shapes then fastens them with nuts from behind to get the finished image. It improves hand/eye coordination and fine finger movement helping bodily/kinesthetic intelligence to be developed. Available in two forms (butterfly – tree).

W 25.7 X H 25 X L 4 cm