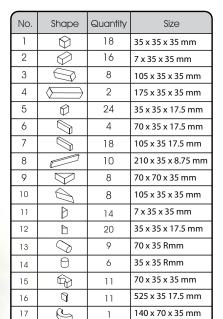

W 38.1 x H 35.7 x L 30.8 cm

| No.            | Shape      | Quantity | Size              |
|----------------|------------|----------|-------------------|
| 1              | $\otimes$  | 30       | 70 x 70 x 35 mm   |
| 2              | $\Diamond$ | 27       | 140 x 70 x 35 mm  |
| 3              |            | 9        | 280 x 70 x 35 mm  |
| 4              |            | 9        | 280 x 70 x 11 mm  |
| 5              |            | 12       | 140 x 35 x35 mm   |
| 6              |            | 6        | 140 x 70 x 35 mm  |
| 7              |            | 6        | 70 x 70 x 35 mm   |
| 8              | 8          | 36       | 70 x 70 x 35 mm   |
| 9              | 9          | 3        | 140 x 70 x 35 mm  |
| 10             | 0          | 3        | 70 x 35 x 35 mm   |
| 11             |            | 6        | 140 x 70 x 35 mm  |
| 12             | 0          | 6        | 140 x 70 x 35 mm  |
| 13             | <b>3</b>   | 3        | 280 x 210 x 35 mm |
| 14             |            | 3        | 180 x 70 x 35 mm  |
| 15             |            | 12       | 140 x 350 mm      |
| 16             | Q          | 6        | 140 x 70 x 35 mm  |
| 17             | $\Diamond$ | 6        | 70 x 70 x 35 mm   |
| Total Quantity |            |          | 183               |