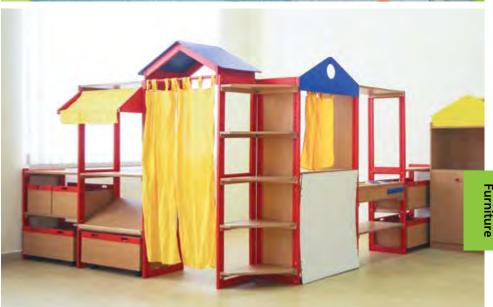

ooth designed storage units are very helpful for reading corners. Its curved back and module design are ideal for making different corners depending on the space available. Supplied assembled.

91.8 x 36.9 x 81.6 cm

45150





rniture

# **Play** Platforms

These platforms are available in 7 shapes in 3 different heights. The varying heights encourage movements for little children. Also It can be used as a playing corner. Handles are available to move and carry easily. High units have a tunnel system to add more fun for toddlers to crawl under. Surfaces are covered with heavy-duty carpets or a safe mirror.







# **Play** Corner

An enjoyable play centre where a child can enter the world of imagination and act out different roles in these shop, theatre and kitchen units.

Code 45950







## Stage

Stage is a high quality modular staging system that is light, robust, well finished and exceptionally easy to assemble. It's been designed in conjunction with the UK's leading portable stage designer and brings you the best quality available in modular staging and the most versatile system. The clever engineering gives you a sturdy stage system that's so simple to assemble that a child can do it, while providing a strong platform for your performances. You can use it however you need to make the most of your space and time, pack it away and then re-use it for an entirely different purpose.







#### Kitchen

Our kitchen set will make your drama corner the most attractive in town! In this kitchen set we have combined play value with the highest quality, durability and, of co