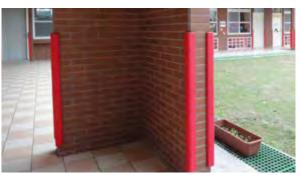

Codex srl on the market for over 40 years, research studies and realizes original protections made of Polymat and Maxionda, security primarily in school and sports field without neglecting the importance of the safety of the home environment

Furnishing protections

With its production, Codex is able to satisfy the many requests for securing any type of fixed or movable components that represent a danger: GUARDS tailored for indoor and outdoor use, CORNER, HOT DOG and STRIPES BUMPER in Polymat, flexible panels in MAXIONDA (suitable for any type of support, linear or complex form), WALL MAT fireproof protection for large walls)