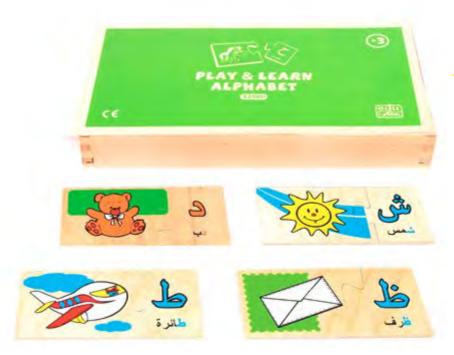

### Playing with my...? ▶

A set of interlock wooden puzzles that help the child's creative thinking and problem solving powers developing logical/mathematical intelligences. Each puzzle contains of 4 pieces making it easy for little ones. The set includes lovable animals to encourage children to talk and develop vocabulary helping to reinforce linguistic intelligences.

Bird 11300

Cat 11305

Parrot 11325

Sheep 11335

Golden fish 11315

Hen 11310

**Trutle 11320** 