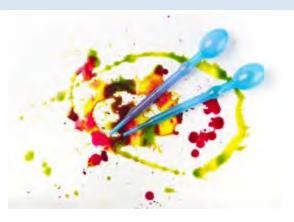

### Giant Bulb Pipettes ▲

Perfect for use with watercolours, dyes and inks, the use of a pipette helps to build fine motor skills (needed for cutting and writing) and develop handeye coordination and cognitive development. The child's grip on the bulb of the pipette trains children to use the three fingers grip that is used to hold and control a pencil. Measuring 23cm long. Each Giant Pipette has a volume of approximately 45ml. Pack of 6.

### PP12

### **▼** Paint Pipettes

3ml pipettes, ideal for use with watercolours, food dyes and thinned Liquitemp or Educational Colours acrylic paints. Pipettes measure 15.8cm long x 1.2cm diameter at the bulb x 0.3cm diameter at the tip. Pack of 12.