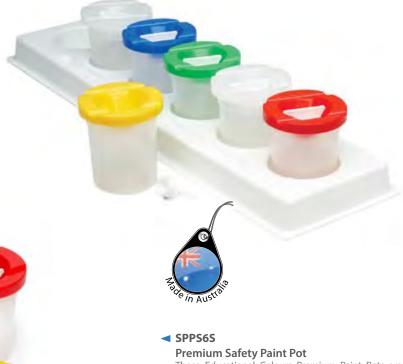

### Paint Pot Stand Set ▶

Ideal for classroom or home use. 6 Premium Paint Pots cleverly designed to prevent spillage even when knocked over. Each pot measures 9cm high with a 21cm diameter. A durable plastic stand which measures 57.2cm L x 15.5cm W is included

These Educational Colours Premium Paint Pots are cleverly designed to prevent spillage, even when the pot is knocked over. The lid has 2 grooves to rest brushes on, keeping them off the table or easel. Pots can be filled with either water or paint. Each pot measures 9cm high with a 21cm diameter. 1 red, blue, yellow, green, black and white, plus 6 stoppers.