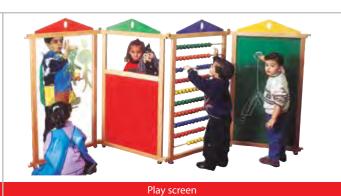

ood "fences" will help organize play rooms, classrooms, or libraries into functional areas to better utilize space. Fences easily link together with movable safety wooden hinges to form different formations.

130 x 110 cm

41120



ırnitu



# Easel & Play screen

Children will have lots of fun playing with these play screens. There are two sizes. The smaller size has a chalkboard, white board, transparent board and giant abacus. The larger size has a chalkboard, transparent board, giant abacus and puppet theatre.



Teaching Easel

69.5 x 50 x 161 cm



70 x 45 x 120 cm





Double Sided Metal Easel with Trays

108 x 42 x 140 cm **21520** 

Double Sided Wooden Easel with Trays

Colourful Easel

21580

68 x 4.5 x 106 cm

63 x 10 x 120 cm

21510

Double sided easel

41 x 5 x 95 cm 21505





Play screen

21515

77 x 12 x 135.5 cm

21540

46 x 11.5 x 69 cm

#### **Boards**

Our variety of boards of different materials and sizes to meet your requirements and budget. Our wall mounted whiteboards and chalkboards are constructed with one of three materials; melamine resin which can be your best option when your budget is limited or polyester coated steel and enamelled steel which is more durable the other materials and can last for long years. Wall mounted pin boards with aluminum frame. Pin boards are available with Natural cork. Different sizes are available.



| Ceramic steel surface magnetic with wood frame | size         |
|------------------------------------------------|--------------|
| Wo 42105                                       | 120 x 240 cm |
| Wo 42115