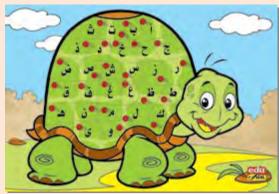

s removed. An important educational toy for developing linguistic intelligence.

W 36.5 x H 25 x L 0.9 cm













### 12000

### **Alphabet Board**

These puzzles help familiarize children with letters of the alphabet from a young age which develops the linguistic intelligence. May be used to form simple words.

W 36.5 x H 25 x L 0.9 cm





### +3

### **Letter Puzzle**

It has been agreed about the importance of a child being taught the basic alphabet letters before entering school.We have produced an educational toy which is both exciting and attractive. Formed in the shape of animals which are loved by children, who arrange the letters in order in ..an animal's shape. Helps in developing Linguistic and bodily/kinesthetic intelligence.

A 12100 / Fish

W 36.5 x H 25 x L1.8 cm







**B** 12110 /Turtle





Play & Learn Alphabet
An interesting & attractive introduction to the alphabet in puzzle form. The colorful original drawings are matched to a piece indicating the first letter of the word itself. Self-correcting as incorrect answers do not fit together. Ideal for developing spatial and Linguistic intelligence.

Box Size: W 33 x H 18 x L 4.7 cm









### 32025

### Spell - A - Word

The child fits pieces together to spell words which help in prmoting the linguistic intelligence. It contains 10 pictuers divided to 3to 6 pieces.

Box Size: W 33 x H 18 x L 4.7 cm











Magnetic Arabic Alphabet We are proud to present to you one of our most important contributions in the field of Arabic language teaching, which is the product of Arabic magnetic letters.

An e