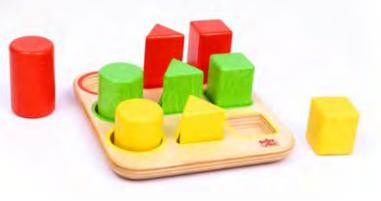

### Shapes Mosaic►

The child can form many artistic patterns from these attractively colored pieces of mosaic, giving the opportunity of critical thinking and problem solving which enhaces the logical/mathematical intelligence.. Helps also to differentiate between shapes and colors which help enhancing spatial intelligences. It also develops his power of imagination. Comes with patterns. W 28 x H 28 x L 1.9 cm