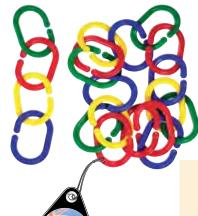

### Transport Stencils >

These large and durable thick plastic stencils can be easily cleaned with soap and water after being used with paint, markers, chalk, pastels etc. All sets of stencils include both the positive and negative of the stencil, therefore 2 of each mode of transport. Stencils can be used in a variety of different art projects. Set of 6 measures 200mm x 200mm and includes a Car, Truck, Boat, Helicopter, Train and Aeroplane.