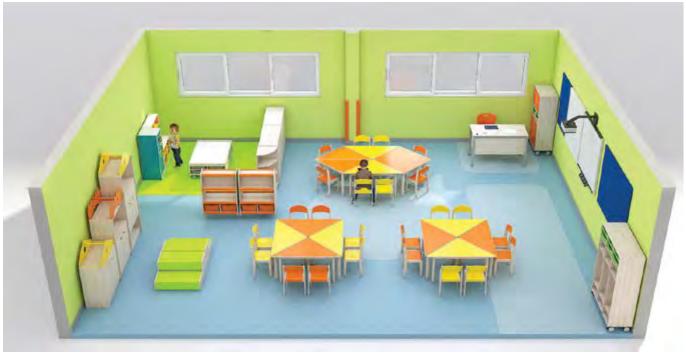

venient heights and table- tops are available in 11 functional shape . All our tables are modular, so they can be arranged in many different

# configurations . Tables have coloured, laminated M.D.F table-tops with clear lacquered beech wood frames. For more details, please check page 41

These beautifully crafted stackable chairs would look great in any classroom. Each chair is made of solid, top-quality lacquered beech wood and is built to last. Four convenient seat heights are available to correspond with Elegance tables. Available with arms.

# Colours





For more details, please check page 28





The simple and functional designs of our collection of modular units offer perfect solutions for your storage problems. Available in 7 different designs and sizes to suit your needs.







KG Furniture



# Comby Collection

### **Tables**

Classic Tables can be arranged in various groupings to suit your needs. Four table heights are available to correspond with Classic K.G. and Nursery chairs .Tables have laminated M.D.F tops and clear lacquered frames in 2 sizes, trapezoidal, circular and semicircular .All edges are rounded to prevent any risk of injury.



For more details, please check page 46

# **Chairs**

Top quality, colourful chairs that will last for generations. These Classic chairs are made with a solid beech wooden frame, strong enough for even an adult to stand on. Seats are coloured laminated MDF board.

# Colours



For more details, please check page 26





# **Storage Units**

This range of storage units available in 2 versions: lower units and upper uni