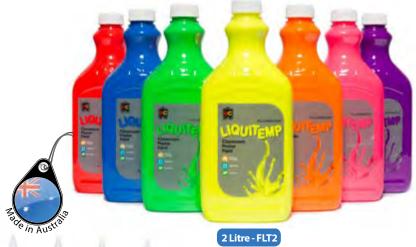

### Liquitemp Classroom Poster Paint

Australian made Liquitemp washable poster paint, is both water-based and non-toxic making it ideal for younger children to use safely. Made from the highest quality ingredients all colours have a rich and creamy texture with strong coverage. It brings both exceptional value and versatility to the classroom or home for children of any age. It can also be mixed with PVA glue to add more fun to crafting and sticking items. Great for all craft activities! Available in 31 colours including metallic and fluorescent. 5 litre paint bottles, when fitted with an Educational Colours paint pump, are ideal for quick and efficient paint dispensing without any heavy lifting. The 2 litre paint is packaged in environmentally friendly PET bottles.