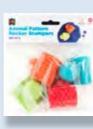

### APRS4

### ▼ Animal Pattern Rocker Stampers

These Educational Colours Easi-Grip Animal Pattern Stampers will keep children entertained for hours and encourage creative pattern activity. Made from soft rubber with big chunky handles they are ideal for young children's hands to grip. Stamp animal prints and fun designs using paint, clay, dough, coloured sand or stamp pads. Set of 4 different animal patterns: snakeskin, leopard print, stripes and scales. Easy to clean, the stampers measure 7.5cm x 5.5cm.