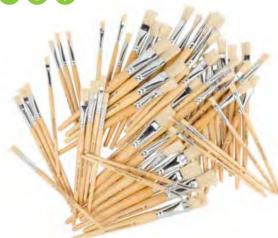

### **Hog Hair Brushes Flat**

Educational Colours Series 579 brush set has a medium lacquered wooden handle and flat genuine hog hair bristles. This cost effective set is perfect for all classrooms. 10 each of sizes 4, 6, 8, 9, 10 and 12.

### **Hog Hair Brushes Round**

Educational Colours Series 582 brush has a medium lacquered wooden handle and round genuine hog hair bristles. This cost effective set is perfect for all classrooms with a variety of brush sizes. 10 each of sizes 4, 6, 8, 9, 10 and 12.

### Jumbo Stubby Brush

Economical Educational Colours round stubby brushes are ideal for all artwork. They have long plastic handles, ideal for children's hands to grip. Made from genuine hog bristle that is easy to clean. Tub contains 30 different coloured brushes, each 19.5cm long.