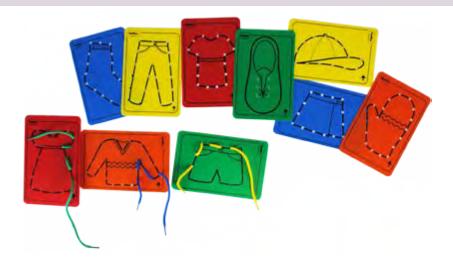

### Clothes for threading ►

Small practical plastic cards for threading contours of clothes and learning to tie your shoes.

Contents: dress, trousers, shoe, skirt, glove, sock, jumper, shorts, cap and T-shirt + laces. Ideal for bodily/ kinesthetic intelligence development. size: 16,5x11 cm.