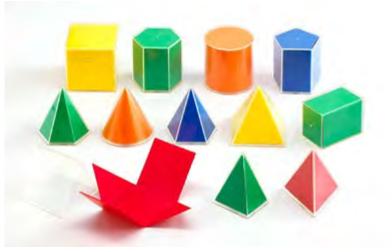

### Geoland

Geoland is an ideal STEM product as it links science and mathematics, which leads to develop logical/ mathematical and Spatial intelligences. Students may explore the geometry of symmetry and reflection, and the science of light and reflections. Examine the number of images reflected from an object by changing the angle of the mirrors. Set includes 3 vertical acrylic mirrors, one semicircular horizontal acrylic mirror, plastic frame with degree graduations, 30 pattern blocks. Number of images observed in the mirrors equals 360 degrees divided by the angle between the