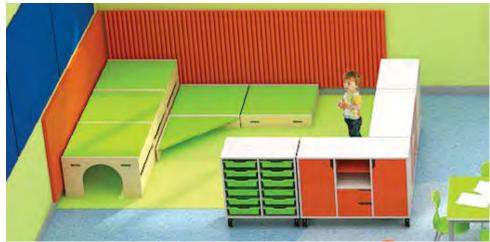

\* This Combi storage unit can accommodate our Large Hollow Blocks for organized, space saving and mobile storage. Code **45520** 

Educational

+3