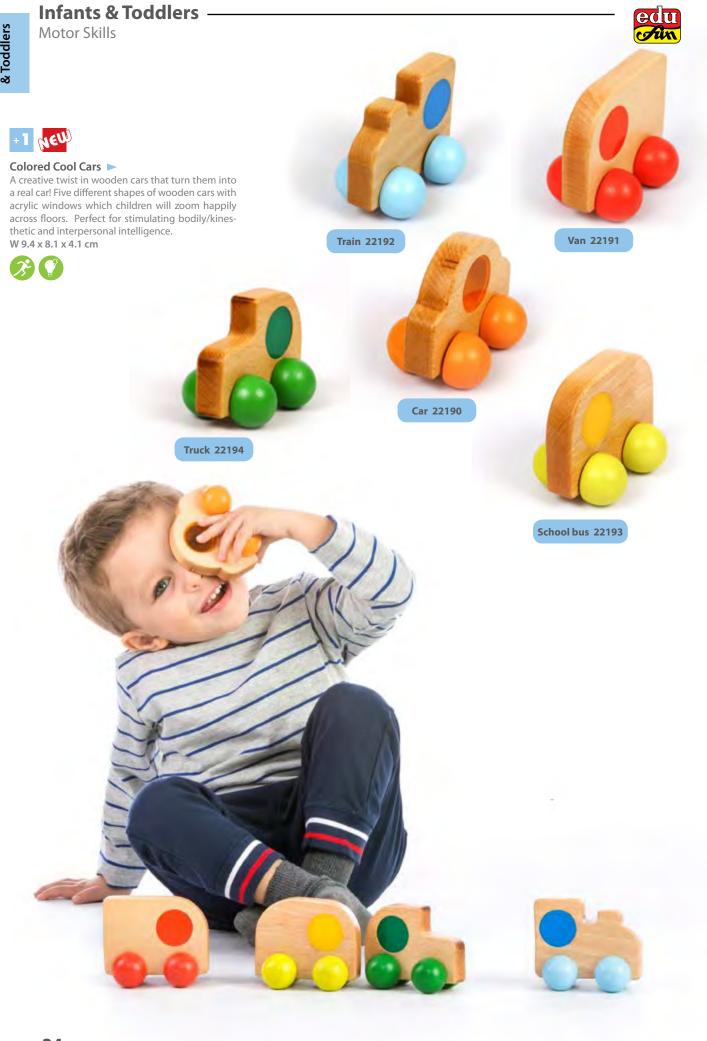

### My Tiny Little Car

A fleet of five tiny wooden cars that children will never get bored from playing with them. These enduring cars are the perfect size for toddlers and stimulate bodily/kinesthetic and interpersonal intelligence.

W 7 X H 4 X L 4.6 cm

Cow 22198

**Bunny 22197** 

### ■ Toddler Cute Animal Car

Cute Animal Cars that open up limitless play scenarios for the imaginative child to create different worlds and adventures. These simple uncomplicated cars will zoom happily across floors offering children hours of fun, and parents great value for money. They are exactly the right size and shape for small hands to hold and push along. Perfect for stimulating bodily/kinesthetic and interpersonal intelligence.

W 7 X H 8.6 X L 4.8 cm