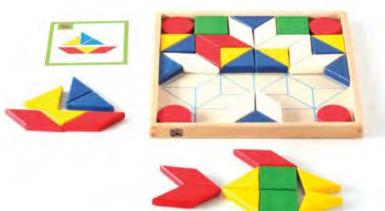

### Shapes Mosaic►

The child can form many artistic patterns from these attractively colored pieces of mosaic, giving the opportunity of critical thinking and problem solving which enhaces the logical/mathematical intelligence.. Helps also to differentiate between shapes and colors which help enhancing spatial intelligences. It also develops his power of imagination. Comes with patterns. W 28 x H 28 x L 1.9 cm