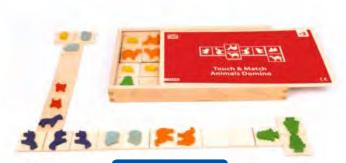

### ■ Touch and match dominos

Children will enjoy this different domino game with raised shapes. It increases vocabulary helping in developing Linguistic intelligence. Also improves matching through sight and touch which helps enhance logical/ mathematical intelligence. The raised shapes make it suitable for blind children because it can be played by using the sense of touch. Available in (geometrical or animal) shapes.

Box Size: W 37.5 x H 23 x L 3.6 cm