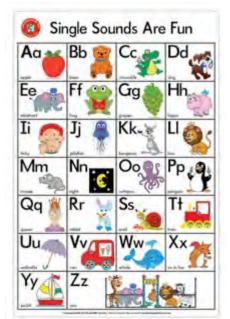

To know the meaning of the symbols used in this catalogue please refer to **the Intelligences Chart.** 

**Multiple Intelligences**These symbols are designed to help you understand the Multiple Intelligences that our toys can help your child develop.

| e 2      | <b>Logical/Mathematical Intelligence</b> help your child to recognize and understand the value of numbers, develop thinking and problem solving.                                                                             |
|----------|------------------------------------------------------------------------------------------------------------------------------------------------------------------------------------------------------------------------------|
| ABC      | <b>Linguistic skills</b> are essential for developing different skills, as the child's benefit by his experiences will be limited without him being able to understand and express himself.                                  |
|          | <b>Naturalistic intelligence</b> helps children to know and understand the Nature around them, and develops exploring the environment and learning about other species.                                                      |
| <b>2</b> | <b>Intrepersonal intelligence</b> is essential for living happily in a family, cooperating, making friends and enjoying school.                                                                                              |
| 33       | <b>Body-kinesthetic intelligence</b> helps your children to use their body in highly differentiated and skilled ways. Also develops working skillfully with objects, which involves the fine motor movements.                |
|          | <b>Spatial intelligence</b> helps your children to understand and remember the spatial relations among objects. It also develops remembering images, faces, fine details and visualizing objects from different angles.      |
|          | <b>Intarpersonal intelligence</b> helps your children develop good awareness of their own emotional states, feelings and motivations. It also helps them to know their own strengths and weaknesses to enhance them by time. |
|          | <b>Musical intelligence</b> helps your children recognizes musical patterns and tones easily, remember songs and melodies. It can also develop rich understanding of musical structure, rhythm and notes.                    |