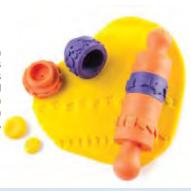

### **EGPRS**

### Easi-Grip 4 in 1 Pattern Roller

Educational Colours Easi-Grip 4 in 1 Pattern Roller is an interchangeable rolling pin that includes two handles and 6 different screw-together, patterned/plain pieces to create an endless variety of designs! Children will have fun pulling apart and remaking the roller with their desired patterns. The rolling pin can be used with paint, paint stamper pads and dough. Easy to clean, the roller measures 20cm long.