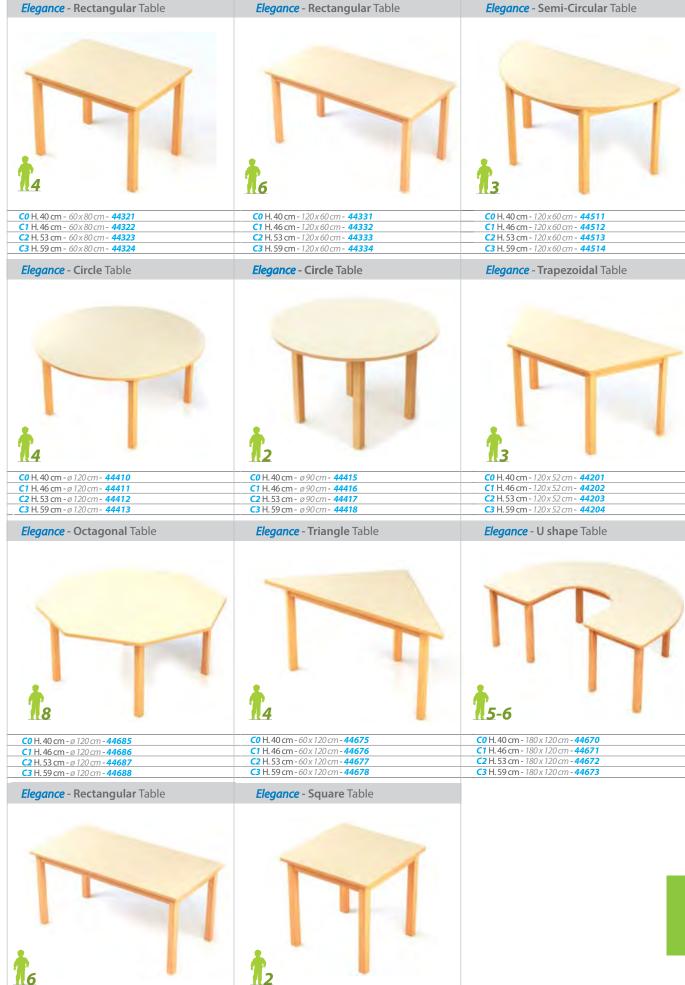

al pipes, seat and back from environmental-friendly plywood for comfort seating. Two heights suitable for Curvy & Soft table sets.



# ST

## Simple S Chair

Durable, comfortable and light chairs. Constructed with premium formed metal pipes. Seat and back are made from multiple-layer plywood . The large front seating edge supports good posture. The doweled plastic glides are gentle to the floor even after years of use. Chair is stackable up to 6 chairs.



| C2 H. 31 cm - 34 x 44 cm - 43518 | C2 H. 31 cm - 34 x 44 cm - 43505 | C2 H. 31 cm - 35 x 32 cm - 48433 |
|----------------------------------|----------------------------------|----------------------------------|
| C3 H. 35 cm - 34 x 44 cm - 43519 | C3 H. 35 cm - 34 x 44 cm - 43506 | C3 H. 35 cm - 35 x 32 cm - 48434 |



















**C0** H. 40 cm - 60 x 60 cm - **44690** 

C1 H. 46 cm - 60 x 60 cm - 44691

C2 H. 53 cm - 60 x 60 cm - 44692

C3 H. 59 cm - 60 x 60 cm - 44693

**C0** H. 40 cm - 120 x 80 cm - **44680** 

C1 H. 46 cm - 120 x 80 cm - 44681

C2 H. 53 cm - 120 x 80 cm - 44682

**C3** H. 59 cm - *120 x 80 cm* - **44683** 



# **Curvy** Tables

Well - designed Curvy tables can handle any activity & wide range of shapes makes Curvy tables can suite various numbers of childern. The legs height can be adjusted with just an easy turn in the screw & table-top is covered wirh formica.

C0... Nursery1 C1... Nursery2 C2... K.G 1 C3... K.G 2









99698

KG urniture



All item codes refers to the frame only. To order:

- 1- Select frame code
- 2- Select base type code
- 3- Select drawer type code & quantity



#