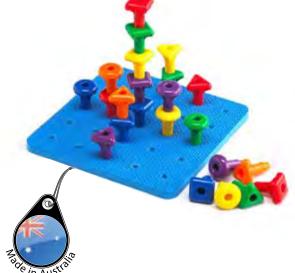

### Tris Tras

A great threading and manipulative game for uniting logical concepts such as colors, sizes, shapes, numbers and expressions. It is great for the development of fine motor skills helping bodily/kinesthetic and logical/mathematical intelligences to be promoted.