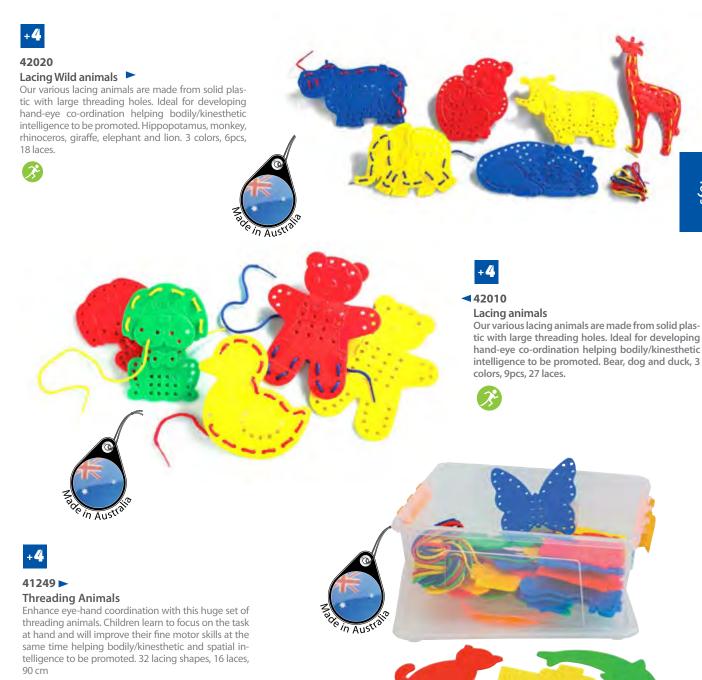

# Lacing Animals

9 lacing animals (3 bears, 3 ducks and 3 dogs) and laces in 3 different colors. Great for training color recognition and sorting skills which develop logical/ mathematical intelligence. Also great for the development of fine motor skills helping bodily/kinesthetic intelligence to be promoted. Can also be used as templates.

### ▼Tie me up! Giant Shoe

Learning how to tie your laces has never been so easy. It is great for the development of fine motor skills helping bodily/kinesthetic intelligence to be promoted .The giant size and having it handy on the wall made it easier to practice!

It has an adhesive textile on the back for wall fixing. Size: 25,5x49 cm.

### 887

### Small Shoes ►

A great way to learn how to tie your laces, make bows,

Their small sizes make it easy for children to hold in their hands. It is great for the development of fine motor skills helping bodily/kinesthetic intelligence to be promoted.

### **◄** Lace the shapes

12 different shapes for learning, threading, tracing and dot-to-dot activities. A perfect educational aid for the development of fine motor skills helping bodily/kinesthetic intelligence to be promoted. Shapes size: 16x16cm aprox.

### Clothes for threading ►

Small practical plastic cards for threading contours of clothes and learning to tie your shoes.

Contents: dress, trousers, shoe, skirt, glove, sock, jumper, shorts, cap and T-shirt + laces. Ideal for bodily/ kinesthetic intelligence development. size: 16,5x11 cm.