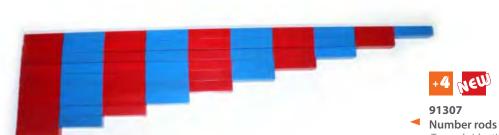

lder

The Nomenclature Card Holder set includes six wooden boxes, each divided into five slots. Each box has a natural wood finish with one coloured face.









#### 91214

#### Grammer Command Display Boxes

Set of nine colored wooden boxes for storage of the Command Cards.the set inculdes: 1 blcak, 2 brown, 2 red, 1 purple, 1 pink, I green and 1 yellow box.







#### Basic Grammar Symbols

The basic grammar symbol box contains of 10 different symbols each represent a specific part of speech. The symbols are made of wood for durability. Using this Montessori aid helps children to sensorially enhance each part of speech. Made of high quality natural wood.



Aontessori Products







#### 91221

#### Printed Alphabet Boxes



the other side. Included 2 wooden boxes with lid.

110\_



Ten rods identical with the Red Rods in length, but divided into in an alternating red and blue pattern. They are varying in length from 10 centimeters to 1 meter. Ideal for introducing children to quanity.



#### +4 N

#### 91301 Spindle box ▲

The Spindle Box is a Montessori math material that introduce counting with wooden rods. children associate the corresponding quantities with the numerals. Also the concept of zero is introduced.







#### 91300

#### Numbers and counters

This Montessori material is used to help children understand the relation between symbol and quantity. 55 red wooden counters and 10 wooden cards with numbers printed on it from 1-10. Comes in a wooden box. Made of high quality natural wood.







#### Wooden hundred squares ▶

This Montessori material can b