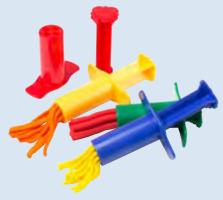

### DE4

### ▼ Dough Extruder

These sturdy plastic dough extruders are a great modelling accessory and will provide hours of creative play. They will extrude dough in different shapes including spaghetti, squares, big circles and a flower shape. Set of 4.