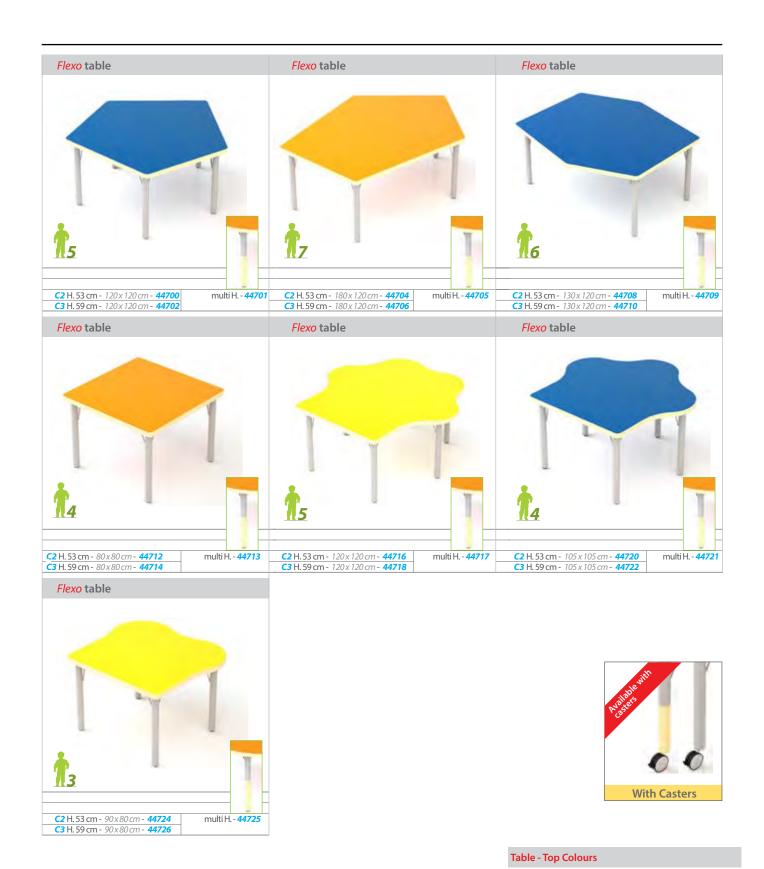

C1 H. 26 cm - 100 x 40 cm - 43246               |
| C2 H.31 cm - 100 x 40 cm - 43247                |
| C3 H. 35 cm - 100 x 40 cm - 43248               |

196\_

C3 H. 35 cm - 36 x 40 cm - 43238



## **Benches**

These well designed benches provide colorful seating for children in classrooms, library or playing area. There are 3 types of these benches: - Trapezoidal bench which allows variety of combainations.

- Rectangle bench with drawer which can be uesd for reading or playing time.
- Multi height bench with drawer which attract children to sit togther and also can be used for play and reading times.



100 x 45 x 35 cm - **43315** 

100 x 70 x 35 cm - **45175** 





# KG Furniture **Tables**

Flexo New Multi New Elegance Classic Ultra

Curvy

Mobile table & seat system

































KG urniture





**CO** H. 40 cm - 60 x 60 cm - **44690** 

C1 H. 46 cm - 60 x 60 cm - 44691

C2 H. 53 cm - 60 x 60 cm - 44692

C3 H. 59 cm - 60 x 60 cm - 44693

**C0** H. 40 cm - 120 x 80 cm - **44680** 

C1 H. 46 cm - 120 x 80 cm - 44681

C2 H. 53 cm - 120 x 80 cm - 44682

C3 H. 59 cm - 120 x 80 cm - 44683





C3... K.G 2



#### **Table - Top Colours**













C3 H 59 cm - 60 x 120 cm - 44668

209



KG Furniture















אס Irniture









# KG Furniture **Storage Units**

New

Flexo New
Acrylic
Ultimate
Comby
Elegance
Deluxe
Art Trolly New
Mobile book browser unit
Double sided book unit
Activity play table

Jackets hanger

KG urniture





## Flexo Storage Units

Our perfectly flexible storage units offer a lot of options and arrangements. All units a