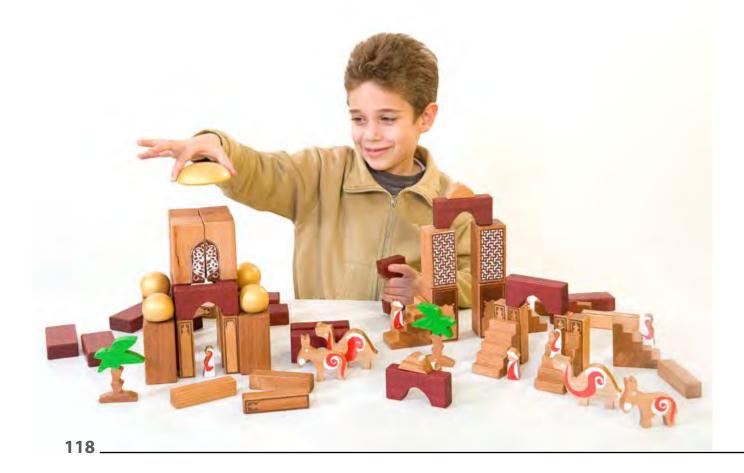

### 31311

### Mini Building Blocks-Colored

Our Mini building blocks encourage creative play and healthy social interaction reinforcing the interpersonal intelligence. Toddlers will love to play with them because they are velvet-smooth and all edges are evenly curved. All the shapes are simple geometric shapes, large enough so that there is no danger if they by accident end up in your child's mouth. Patterns are added to the colored set to stimulate matching and comparing skills developing logical / mathematical intelligence.