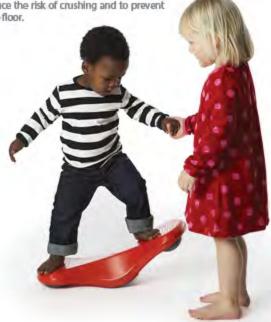

### Popcorn Balance Game ►

The child arranges the popcorn pieces in the wooden bowl intelligently to include the biggest number of popcorn pieces. It contains different sized pieces (Shaped like Popcorn) with a base representing a popcorn bowl. Develops problem solving & logical thinking skills. Ideal for developing the Bodily/kinesthetic and Logical/Mathematical Intelligence.