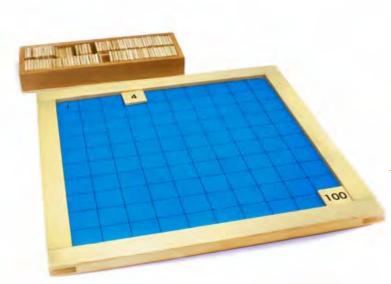

in a wooden tray. Made of high quality natural wood.





#### 91313

#### Large Numerals 1 - 9000 ►

Set of large wooden tiles with printed numbers from 1-9000. It comes in different length and color according to the hierarches. Made of high quality natural wood.









#### 91314

#### Small Numerals 1 - 9000

Set of small wooden tiles with printed numbers from 1-9000. It comes in different length and color according to the hierarches. Made of high quality natural wood.





#### Tens boards

Two wooden boards divided to 5 equal sections. Numbers from 10 to 90 are printed on the boards and from 1 to 9 on wooden tiles.



#### 91305

#### Teen boards ►

Two wooden boards divided to 5 equal sections. Number 10 is printed on the boards and numbers from 1 to 9 printed on wooden tiles.







#### 91315

#### ◀ Hundred Board with Wooden Tiles

Wooden board divided to 100 squares, with wooden tiles with printed numbers on it from 1 -100. Comes with wooden box for tiles storage. Made of high quality natural wood.



These Charts & Tiles set include working boards and a set of wooden tiles in lidded box. There are 4 products demonstrating addition, subtraction, multiplication and division.











91320 **⋖** Subtraction Charts and tiles













#### Subtraction Strip Board

Ideal material for learning subtraction in a concrete way. It consists of a wooden board, 9 red strips, 9 blue strips, 17 wooden strips and a wooden box. Made of high quality natural wood.



## Oriental Products

The oriental heritage is a magical world, full of interesting items that made it a su