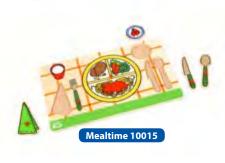

### ■ Insert Boards

Inset cut-out shapes in a wooden base promote shape recognition, developing logical/mathematical intelligences. All the topics included (vegetables, fruit, mealtime, wild animals and farm animals) are likable for children which encourages them to talk and learn new words developing their linguistic intelligences.

W 32.5 x H 20 x L 1.8 cm

Wild Animals 10025