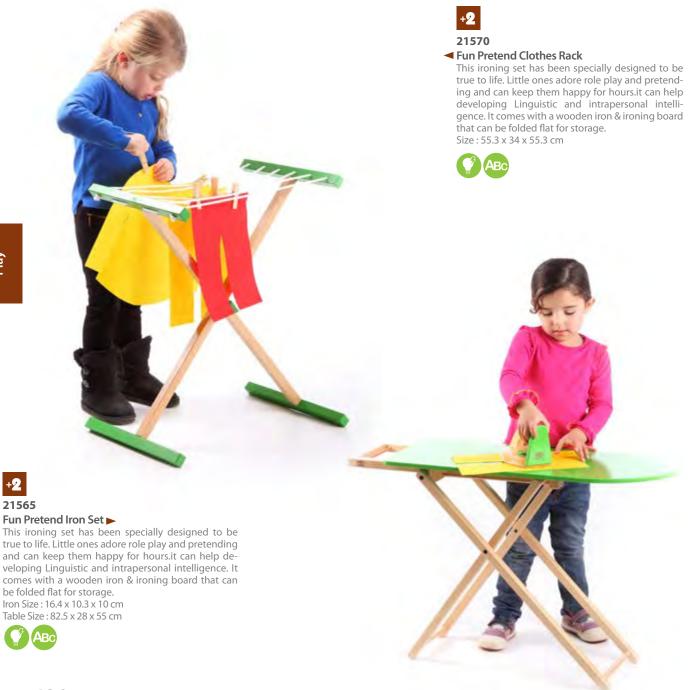

ligence development.





LGSP



#### 871

#### Mr Chef ►

What is the menu today? An attractive board design that children can Print their menu and display it on. They can also write on it with markers. Encourages role play and pretending which help promote linguistic and intrapersonal intelligence.





#### Mini Work Shop ▶

This toolbox introduces the child to different carpentering tools. It contains 29 wooden pieces including a hammer, a spanner, and a screwdriver. Children can use one side of the box as a tool bench and the other side as a box to store tools and materials. This toy allows the child to have the most use of his imagination and improve his fine muscles which leads to Linguistic and intrapersonal intelligence to be developed. Size:  $26 \times 13 \times 14$  cm









Dramation Play



#### Theatres

Our attractive Theater invites your child to put on a show the audience will never forget. The wooden design features a sturdy, non-tip base to protect your child and the audience, and there is plenty of room inside for a puppeteer or two. These theatres allow the children to have the most use of his imagination which help Linguistic and intrapersonal intelligence to be developed











#### 21500

Classic Theater Size: 94 x 33.5 x 137 cm











#### Animal Mask

These masks are designed for everyday fun, great for dress up and pretend play. It's also an Ideal gift for young children. Perfect for themed birthday parties. Helps children develop Linguistic and Interpersonal intelligence.







Rabbit-38001 ▼



Dog-38002 ▼

Mask & Tail Set - 38005