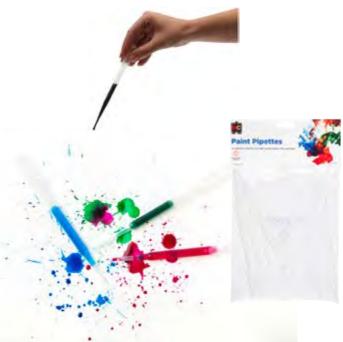

### PP12

### **▼** Paint Pipettes

3ml pipettes, ideal for use with watercolours, food dyes and thinned Liquitemp or Educational Colours acrylic paints. Pipettes measure 15.8cm long x 1.2cm diameter at the bulb x 0.3cm diameter at the tip. Pack of 12.