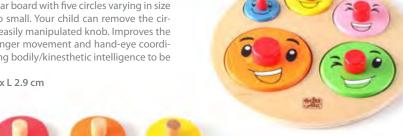

### 21111

### Funny Circular Sorter

A large circular board with five circles varying in size from large to small. Your child can remove the circle with the easily manipulated knob. Improves the child's fine finger movement and hand-eye coordination helping bodily/kinesthetic intelligence to be improved.

W 25 x H 25 x L 2.9 cm