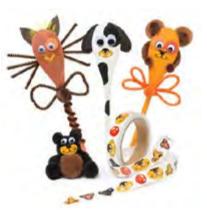

# Chenille Stems – Black 🛦

Ideal for making silhouettes, figurines and animal shapes. High-quality black chenille stems, measuring 300mm x 6mm. Packet of 100.

### Chenille Stems – Pastel Colours 🛦

Inspire childrens' imagination with these high-quality pastelcoloured chenille stems which are perfect for any craft activity. Cut them, twist them, bend them, link them; the uses are endless! Packet of 100 stems, measuring 300mm x 6mm, in 5 pastel colours.

### Chenille Stems - Standard Colours

Inspire childrens' imagination with these high-quality chenille stems which are perfect for any craft activity. Cut them, twist them, bend them, link them; the uses are endless! Packet of 100 stems, measuring 300mm x 6mm, in 10 bright colours.

# Chenille Stems - Neon Colours

Inspire childrens' imagination with these high-quality neon-coloured chenille stems which are perfect for any craft activity. Cut them, twist them, bend them, link them; the uses are endless! Packet of 100 stems, measuring 300mm x 6mm, in 4 neon colours.