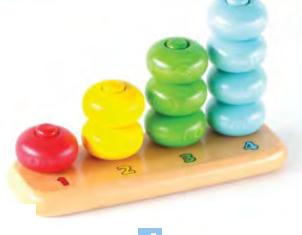

### 20040

### Tower stacking rings ►

11 Pieces (10 Colored rings + Wooden Base). The child places a number of rings according to the height of each rod and the number written in front of it. This toy Increases the ability of recognition, concentration and develops the skills of counting which enhaces the logical/mathematical intelligence. It also improves fine motor skills leading bodily/kinesthetic intelligence to be developed. W 20.2 X H 7X L 12.3 cm