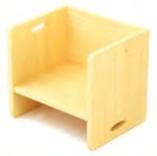

urs** 



### **EN10** Series Chair

- Frame colour silver gray
- stacks 6 high

#### **EN11** Series Chair

- Angled rear legs to discourage user tilting
- Frame colour chrome
- stacks 6 high

#### **EN12** Series Chair

- Linking frames for fire regulations
- Angled rear legs to discourage user tilting
- Frame colour silver gray
- stack 6 high





urnitui





**NEW** 

Chair 30 x 26 cm

#### Flip around Chair

This infant to toddler sized chair is perfect for small children. The chair is light that children can turn it around by themselves. The seat height is different when you turn it over, or can be turned to a table. Also it has Oval holes on its sides to facilitate handling. Made from laminated plywood.

**C0** H. 22 cm - 30x 26 cm - **43340 C1** H. 26 cm - 30x 26 cm - **43341** 



Chair 30 x 26 cm



Table 30 x 30 cm





This high chair is perfect to your child to have fun. It can be used for your baby from about 6 months up to 2 years. Enables him to play, feed and learn in a safe and cozy design, equipped with seat belts to secure the infants and to prevent accidents. Excellent for child-care centres, nurseries or home. Manufactured from HQ beech wood non-toxic colours and with a lacquered finish.

48 x 45 x 79 см **- 43500** 



### **Toddler** Chair

This wooden toddler chair is a good gift for your child from (1-4 years). Excellent for child-care centres, nurseries or children>s rooms at home. It encourages your young ones to behave and sit in a proper way. Designed with safe edges & manufactured from HQ beech wood and with a lacquered

finish.





## NEW S