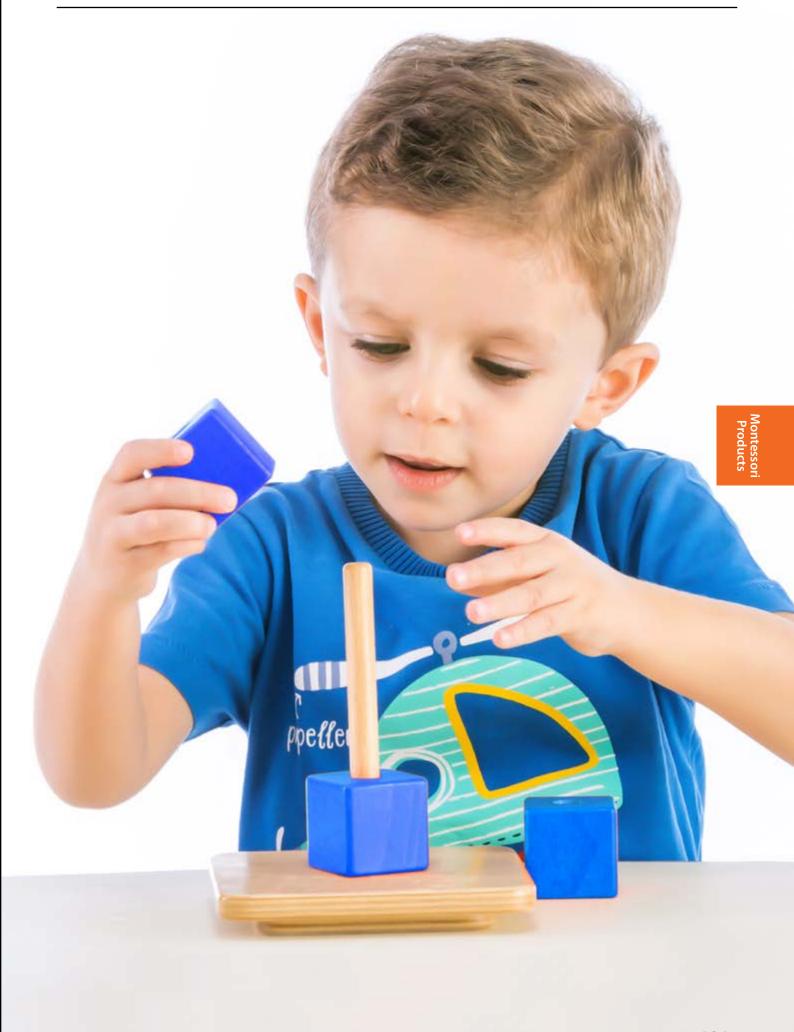

se.



### Imbucare boxes

This materials provide an infant with the possibility of fitting objects into holes which is a natural inclination for young children. This activity gives the child practice with hand-eye co-ordination as the shape is put through the hole. The shape is then easily retrieved from the front of the box to repeat the activity over and over.

91010 Imbucare box with small cylinder ►



91013 ■Imbucare box with triangle prism



91014
Imbucare box with rectangular prism ▶



91012 ■Imbucare box with cube



91011 Imbucare box with large cylinder ►





### Infant dowel boards

These materials focus on hand-eye co-ordination and manipulative skills. It also helps the child to practice with different finger grasps based on the shape of the object.



Montessor Products







### Pink Tower

The Pink Tower is a foundational material from the Sensorial Area of the Montessori classroom.10 pink wooden cubes varying in size from 1cm cubed to 10cm cubed. Ideal for helping children with visual discrimination of dimensions.





### 91101

### ▲ Brown Stairs

10 brown prisms of the same length (20cm) but differing in height.It help in preparing children for geometry, area and volume.



**Cylinder blocks**Set of 4 blocks with cylinders varying in height and/ or diameter in each block. To help develop the child's visual discrimination of size.



91106 Cylinder blocks 1



91107 Cylinder blocks 2



91108 Cylinder blocks 3



91109 Cylinder blocks 4





### **Knobbles cylinders**

Four boxes each with a set of 10 cylinders varying in height and/or diameter in ea