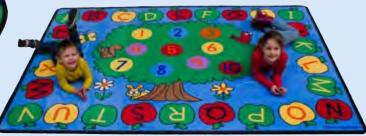

play rugs. Explore our selection of children's learning carpets to find the perfect play rug which will help you to sustain the multiple intelligences in children. Ideal for your classroom, library or home.









▲ ALPHABET CPR 607 - 130cm X 200cm



▲ ALPHABET GRID CPR 543 - RECT. SMALL - 180 cm x 257 cm CPR 545 - RECT. LARGE - 257cm x 360 cm



▲ MOON & STARS CPR 524 - ROUND SMALL - 200cm CPR 525 - ROUND LARGE - 275cm



▲ ABC SQUARES

CPR483 - ROUND SMALL - 200cm
CPR484 - ROUND LARGE - 275cm

# Educational

▲ PENCILS ABC

CPR 422 - OVAL / SMALL: 198cm x 287cm

CPR 423 - OVAL / LARGE: 264cm x 365cm



LET'S LEARN THE ALPHABET CPR 939 - ROUND LARGE - 275 cm CPR 938 - ROUND SMALL - 200cm



#### **▲** COLORFUL ABC

**CPR 934** - ROUND SMALL - 200 cm **CPR 935** - ROUND LARGE - 275 cm



#### ▲ TREE & APPLES ALPHABET

CPR 899 - RECT SMALL - 180cm x 257cm CPR 900 - REC LARGE - 257cm x 360 cm CPR 895 - OVAL SMALL - 198cm x 287cm CPR 896 - OVAL LARGE - 264cm x 365cm CPR 897 - ROUND SMALL - 200cm CPR 898 - ROUND LARGE - 275cm



#### ▲ ABC ROTARY

**CPR 459** - RECT. SMALL - 180cm x 257cm **CPR 460** - RECT. LARGE USD - 257cm x 360cm



#### ▲ ABC ROTARY

CPR 457 - ROUND SMALL - 200cm CPR 458 - ROUND LARGE - 275cm



#### **▲**CARS ALPHABET & NUMBERS

CPR 887 - RECT SMALL - 180cm x 257cm CPR 902 - REC LARGE - 257cm x 360 cm CPR 884 - OVAL SMALL- 198cm x 287cm CPR 885 - OVAL LARGE - 264cm x 365cm CPR 886 - ROUND SMALL - 200cm CPR 888 - ROUND LARGE - 275cm



#### ▲ ABC ROTARY

**CPR 461** - OVAL SMALL - 198cm x 287cm **CPR 462** - OVAL LARGE - 264cm x 365cm



▲ CATERPILLAR (