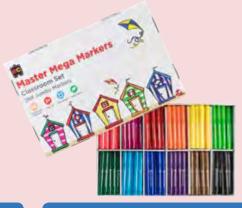

MM144 Master Markers Crate of 144

MMMT48 Master Mega Markers Tub of 48

MMMP12 Master Mega Markers Packet of 12

MMMB288 Master Mega Markers Box of 288

MMMC96 Master Mega Markers Crate of 96

### Master Mega Markers

Educational Colours Master Mega Markers are perfect for young artists featuring jumbo barrels that are easy to hold. Our washable Master Mega Markers are safe for children with non-toxic, water-based ink and child safe ventilation caps. Our markers feature broad tapered tips for both bold strokes or fine lines. The Master Mega Markers feature 5.8mm sink-resistant nibs that are engineered to sustain heavy pressure when colouring. 12 vibrant colours in the range. Perfect for the young aspiring artist to express their imagination!