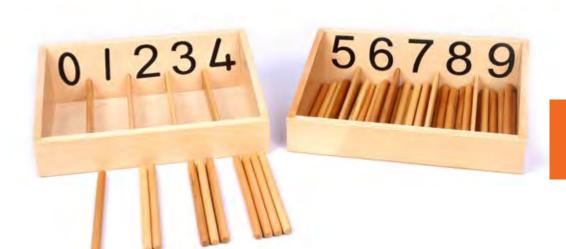

Set of nine colored wooden boxes for storage of the Command Cards.the set inculdes: 1 blcak, 2 brown, 2 red, 1 purple, 1 pink, I green and 1 yellow box.







#### Basic Grammar Symbols

The basic grammar symbol box contains of 10 different symbols each represent a specific part of speech. The symbols are made of wood for durability. Using this Montessori aid helps children to sensorially enhance each part of speech. Made of high quality natural wood.



Aontessori Products







#### 91221

#### Printed Alphabet Boxes



the other side. Included 2 wooden boxes with lid.

110\_



Ten rods identical with the Red Rods in length, but divided into in an alternating red and blue pattern. They are varying in length from 10 centimeters to 1 meter. Ideal for introducing children to quanity.



#### +4 N

#### 91301 Spindle box ▲

The Spindle Box is a Montessori math material that introduce counting with wooden rods. children associate the corresponding quantities with the numerals. Also the concept of zero is introduced.







#### 91300

#### Numbers and counters

This Montessori material is used to help children understand the relation between symbol and quantity. 55 red wooden counters and 10 wooden cards with numbers printed on it from 1-10. Comes in a wooden box. Made of high quality natural wood.







#### Wooden hundred squares ▶

This Montessori material can be used as an introduction for decimal system. Set of 45 silk-screened wooden squares in a wooden tray. Made of high quality natural wood.









#### 91303

#### Wooden Thousand Cubes

This Montessori materia