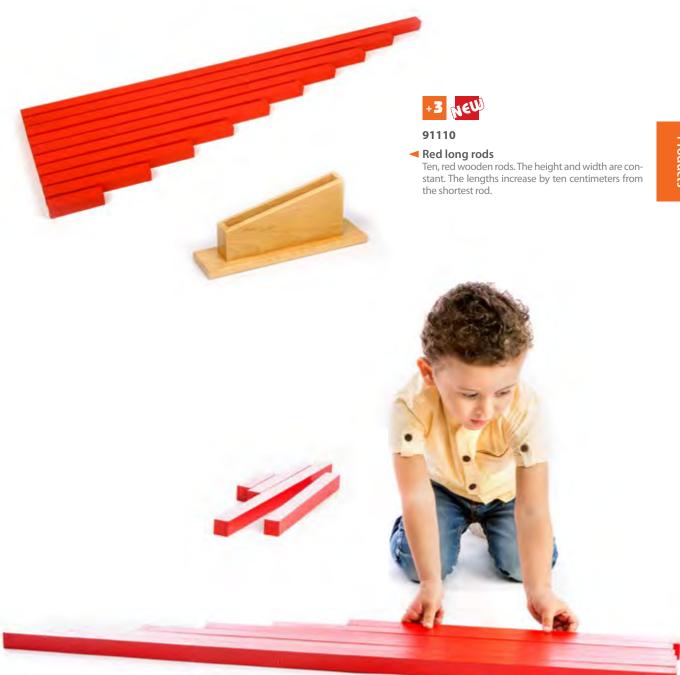

### Imbucare boxes

This materials provide an infant with the possibility of fitting objects into holes which is a natural inclination for young children. This activity gives the child practice with hand-eye co-ordination as the shape is put through the hole. The shape is then easily retrieved from the front of the box to repeat the activity over and over.