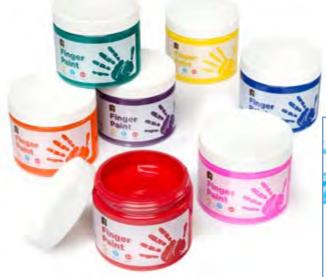

### FP250

### **◄** Finger Paint

Finger paint is perfect for early art experiences. Made from the highest quality ingredients, the thick and creamy texture reduces splashing and dripping. Children of all ages will enjoy a sensory experience creating artwork with their hands and feet. This range consists of 7 bright colours in 250ml pots.