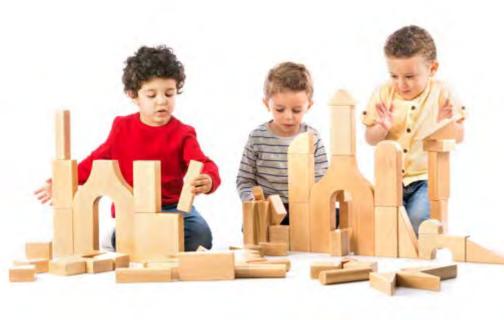

### Colored Big Blocks ▶

Beautiful building blocks made from natural beech wood. All blocks are well finished in a multitude of different shapes and sizes. These blocks will stand years of hard use. The unit block system makes it easy for children to understand size relations and develop skills through block play promoting logical / mathematical intelligence. Cooperative play is developed and children will amaze themselves with their imaginative construction which will enhance their interpersonal intelligence.

W 38.1 x H 35.7 x L 30.8 cm

| No.            | Shape      | Quantity | Size              |
|----------------|------------|----------|-------------------|
| 1              | $\otimes$  | 30       | 70 x 70 x 35 mm   |
| 2              | $\Diamond$ | 27       | 140 x 70 x 35 mm  |
| 3              |            | 9        | 280 x 70 x 35 mm  |
| 4              |            | 9        | 280 x 70 x 11 mm  |
| 5              |            | 12       | 140 x 35 x35 mm   |
| 6              |            | 6        | 140 x 70 x 35 mm  |
| 7              |            | 6        | 70 x 70 x 35 mm   |
| 8              | 8          | 36       | 70 x 70 x 35 mm   |
| 9              | 9          | 3        | 140 x 70 x 35 mm  |
| 10             | 0          | 3        | 70 x 35 x 35 mm   |
| 11             |            | 6        | 140 x 70 x 35 mm  |
| 12             | 0          | 6        | 140 x 70 x 35 mm  |
| 13             | <b>3</b>   | 3        | 280 x 210 x 35 mm |
| 14             |            | 3        | 180 x 70 x 35 mm  |
| 15             |            | 12       | 140 x 350 mm      |
| 16             | Q          | 6        | 140 x 70 x 35 mm  |
| 17             | $\Diamond$ | 6        | 70 x 70 x 35 mm   |
| Total Quantity |            |          | 183               |