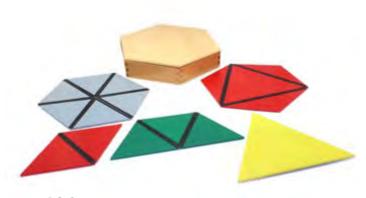

### Shapes Mosaic►

The child can form many artistic patterns from these attractively colored pieces of mosaic, giving the opportunity of critical thinking and problem solving which enhaces the logical/mathematical intelligence.. Helps also to differentiate between shapes and colors which help enhancing spatial intelligences. It also develops his power of imagination. Comes with patterns. W 28 x H 28 x L 1.9 cm

### Geoland

Geoland is an ideal STEM product as it links science and mathematics, which leads to develop logical/ mathematical and Spatial intelligences. Students may explore the geometry of symmetry and reflection, and the science of light and reflections. Examine the number of images reflected from an object by changing the angle of the mirrors. Set includes 3 vertical acrylic mirrors, one semicircular horizontal acrylic mirror, plastic frame with degree graduations, 30 pattern blocks. Number of images observed in the mirrors equals 360 degrees divided by the angle between the