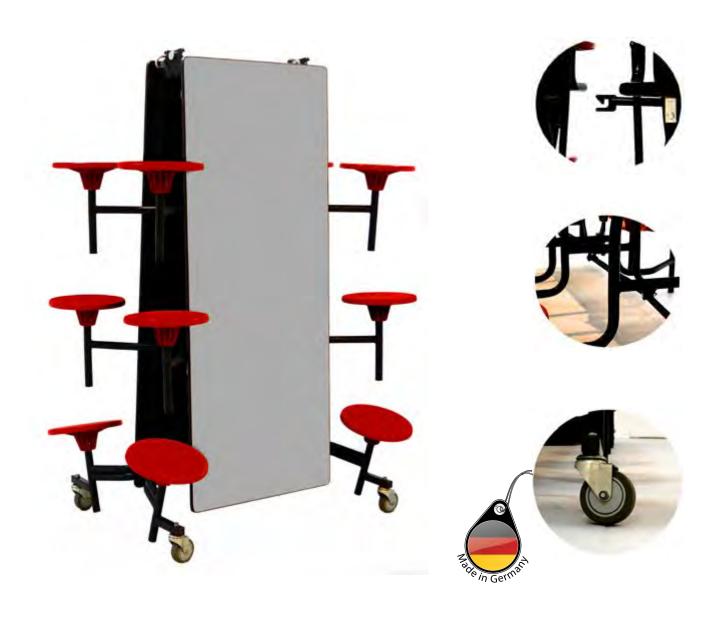

or playing time.
- Multi height bench with drawer which attract children to sit togther and also can be used for play and reading times.



100 x 45 x 35 cm - **43315** 

100 x 70 x 35 cm - **45175** 





# KG Furniture **Tables**

Flexo New Multi New Elegance Classic Ultra

Curvy

Mobile table & seat system

































KG urniture





**CO** H. 40 cm - 60 x 60 cm - **44690** 

C1 H. 46 cm - 60 x 60 cm - 44691

C2 H. 53 cm - 60 x 60 cm - 44692

C3 H. 59 cm - 60 x 60 cm - 44693

**C0** H. 40 cm - 120 x 80 cm - **44680** 

C1 H. 46 cm - 120 x 80 cm - 44681

C2 H. 53 cm - 120 x 80 cm - 44682

C3 H. 59 cm - 120 x 80 cm - 44683





C3... K.G 2



#### **Table - Top Colours**













C3 H 59 cm - 60 x 120 cm - 44668

209



KG Furniture















אס Irniture









# KG Furniture **Storage Units**

New

Flexo New
Acrylic
Ultimate
Comby
Elegance
Deluxe
Art Trolly New
Mobile book browser unit
Double sided book unit
Activity play table

Jackets hanger

KG urniture





## Flexo Storage Units

Our perfectly flexible storage units offer a lot of options and arrangements. All units are 40 cm deep to link them together and create a multitude of layouts with different heights. Designed empty to complete with storage wooden trays, or plastic trays (with anti-fall safety runners) . The shelves are extremely resistant and designed to support the weight of heavy books and objects. Made of Medium-density fiberboard (MDF) and melamine coated on both sides , doors coated by high pressure laminate (HPL) , with ABS edge banding . Available in single, double, tr