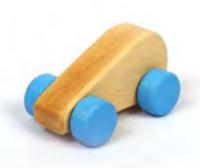

### ■ Toddler Cute Animal Car

Cute Animal Cars that open up limitless play scenarios for the imaginative child to create different worlds and adventures. These simple uncomplicated cars will zoom happily across floors offering children hours of fun, and parents great value for money. They are exactly the right size and shape for small hands to hold and push along. Perfect for stimulating bodily/kinesthetic and interpersonal intelligence.

W 7 X H 8.6 X L 4.8 cm