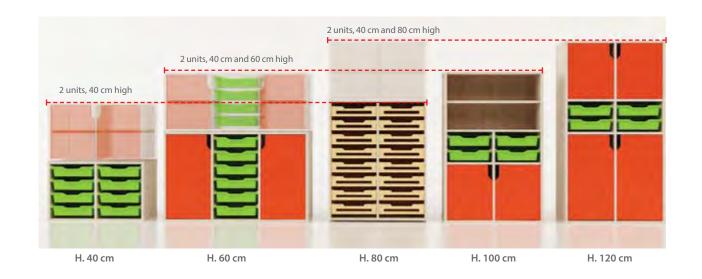

ity play table

Jackets hanger

KG urniture





## Flexo Storage Units

Our perfectly flexible storage units offer a lot of options and arrangements. All units are 40 cm deep to link them together and create a multitude of layouts with different heights. Designed empty to complete with storage wooden trays, or plastic trays (with anti-fall safety runners) . The shelves are extremely resistant and designed to support the weight of heavy books and objects. Made of Medium-density fiberboard (MDF) and melamine coated on both sides , doors coated by high pressure laminate (HPL) , with ABS edge banding . Available in single, double, triple and quadruple unit can be assembled upon request.





With or without casters
Height with casters + 12 cm

With Steel base Height steel base + 12 cm 99698



## Wide range of heights & width





## **Upper & lower units**



KG Furniture

Upper unit

Lower unit





KG urniture All item codes refers to the frame only. To order:

- 1- Select frame code
- 2- Select base type code
- 3- Select drawer type code & quantity







KG urniture

All item codes refers to the frame only. To order:

- oluei.
- 1- Select frame code
- 2- Select base type code
- 3- Select drawer type code & quantity



64083

138 x 40 x 100 cm

138 x 40 x 100 cm

64082

Furnitur





KG urniture

All item codes refers to the frame only. To order:

- 1- Select frame code
- 2- Select base type code
- 3- Select drawer type code & quantity







## **Acrylic** Storage Units

The colorful acrylic back panels allow the light to shine through, giving charming effects. The unique