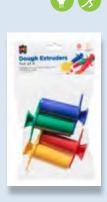

### DE4

### ▼ Dough Extruder

These sturdy plastic dough extruders are a great modelling accessory and will provide hours of creative play. They will extrude dough in different shapes including spaghetti, squares, big circles and a flower shape. Set of 4.