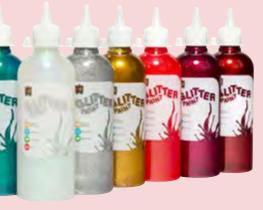

### GLP500

### Glitter Paint ►

Glitter Paint helps children create brilliant artworks that shimmer! Each bottle of vibrant coloured paint contains sparkling coloured glitter to add a dazzling effect to any craft project. Made from the highest quality ingredients, the glitter and paint are both the same colour for a highly saturated finish. This range consists of 11 dazzling colours, packaged in environmentally friendly PET bottles.