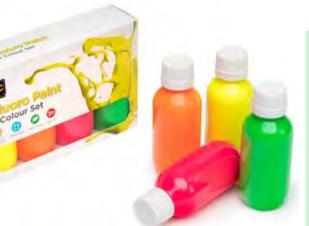

### Fluoro Rainbow Paint 🛕

Australian made Fluorescent Paint by Educational Colours is a water-based junior acrylic paint that is known for its exceptional quality and versatility. A non-toxic fast drying paint that creates eye-catching paintings. This set includes 4 x 100mL bottles of fluoro pink, fluoro yellow, fluoro green and fluoro orange