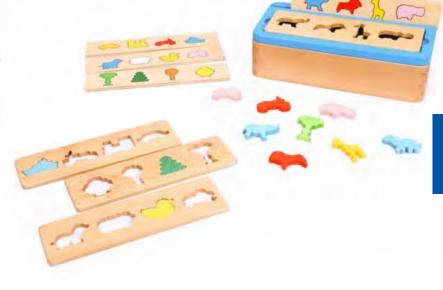

### **⋖**Classification Box

This amazing toy is an ideal tool for teaching a child how to classify objects by category - the beginning of conceptual thinking- and as a result logical/mathematical intelligence are developed. Consists of a 4 basic tiles printed on both sides featuring 8 categories and 80 wooden object tiles to sort by class. The child can start with one or two categories and work up to sorting 4categories at the same time. Answers are easily checked by removing sorted tiles from each compartment and comparing them to the category guide card Helps Linguistic intelligence to be Promoted.

W 25 x H 12 x L 7 cm