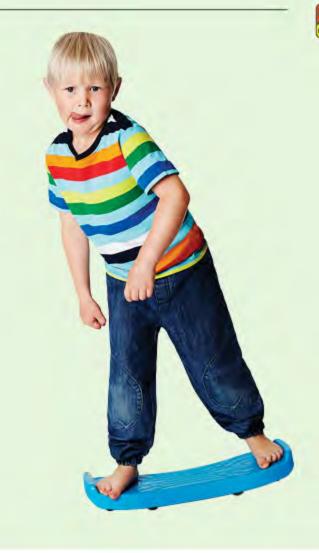

### Popcorn Balance Game ►

The child arranges the popcorn pieces in the wooden bowl intelligently to include the biggest number of popcorn pieces. It contains different sized pieces (Shaped like Popcorn) with a base representing a popcorn bowl. Develops problem solving & logical thinking skills. Ideal for developing the Bodily/kinesthetic and Logical/Mathematical Intelligence.