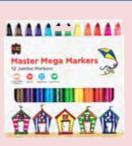

MM144 Master Markers Crate of 144

MMMT48 Master Mega Markers Tub of 48

MMMP12 Master Mega Markers Packet of 12

MMMB288 Master Mega Markers Box of 288

MMMC96 Master Mega Markers Crate of 96

### Master Mega Markers

Educational Colours Master Mega Markers are perfect for young artists featuring jumbo barrels that are easy to hold. Our washable Master Mega Markers are safe for children with non-toxic, water-based ink and child safe ventilation caps. Our markers feature broad tapered tips for both bold strokes or fine lines. The Master Mega Markers feature 5.8mm sink-resistant nibs that are engineered to sustain heavy pressure when colouring. 12 vibrant colours in the range. Perfect for the young aspiring artist to express their imagination!