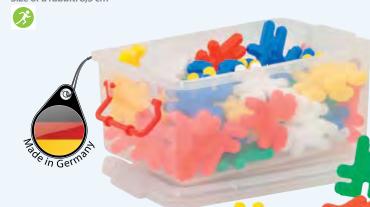

### Construction Rabbits

These funny faced rabbits in 5 bright colors can be slotted together to create amazing constructions. Also young children can start building right away. Ideal for bodily/kinesthetic intelligence. Set of 50 pieces in plastic storage box.

Size of a rabbit: 8,3 cm