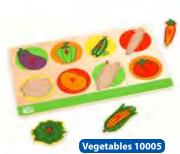

### ■ Insert Boards

Inset cut-out shapes in a wooden base promote shape recognition, developing logical/mathematical intelligences. All the topics included (vegetables, fruit, mealtime, wild animals and farm animals) are likable for children which encourages them to talk and learn new words developing their linguistic intelligences.

W 32.5 x H 20 x L 1.8 cm

Wild Animals 10025