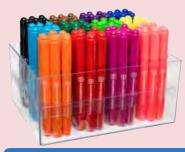

MM144 Master Markers Crate of 144

MMMT48 Master Mega Markers Tub of 48

MMMP12 Master Mega Markers Packet of 12

MMMB288 Master Mega Markers Box of 288

MMMC96 Master Mega Markers Crate of 96

### Master Mega Markers

Educational Colours Master Mega Markers are perfect for young artists featuring jumbo barrels that are easy to hold. Our washable Master Mega Markers are safe for children with non-toxic, water-based ink and child safe ventilation caps. Our markers feature broad tapered tips for both bold strokes or fine lines. The Master Mega Markers feature 5.8mm sink-resistant nibs that are engineered to sustain heavy pressure when colouring. 12 vibrant colours in the range. Perfect for the young aspiring artist to express their imagination!