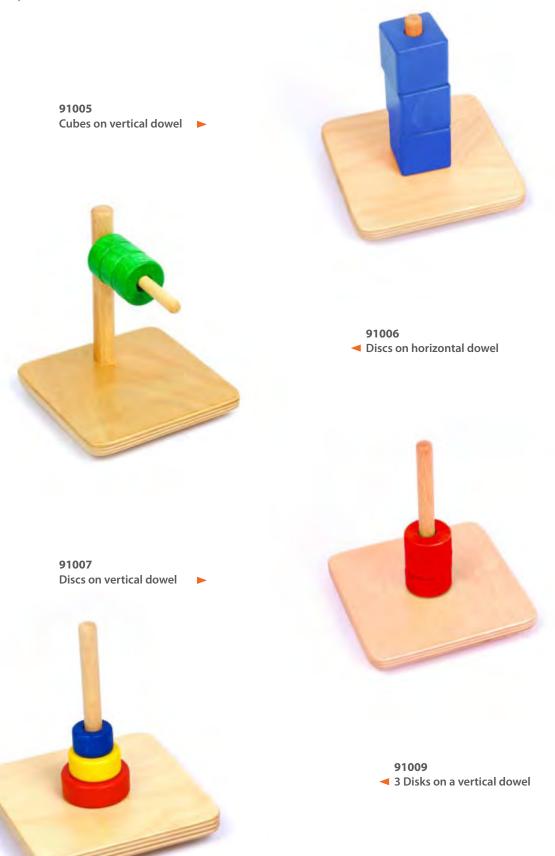

for little children use.



### Imbucare boxes

This materials provide an infant with the possibility of fitting objects into holes which is a natural inclination for young children. This activity gives the child practice with hand-eye co-ordination as the shape is put through the hole. The shape is then easily retrieved from the front of the box to repeat the activity over and over.

91010 Imbucare box with small cylinder ►



91013 ■Imbucare box with triangle prism



91014
Imbucare box with rectangular prism ▶



91012 ■Imbucare box with cube



91011 Imbucare box with large cylinder ►





### Infant dowel boards

These materials focus on hand-eye co-ordination and manipulative skills. It also helps the child to practice with different finger grasps based on the shape of the object.



Montessor Products







### Pink Tower

The Pink Tower is a foundational material from the Sensorial Area of the Montessori classroom.10 pink wooden cubes varying in size from 1cm cubed to 10cm cubed. Ideal for helping children with visual discrimination of dimensions.





### 91101

### ▲ Brown Stairs

10 brown prisms of the same length (20cm) but differing in height.It help in preparing children for geometry, area and volume.



**Cylinder blocks**Set of 4 blocks with cylinders varying in height and/ or diameter in each block. To help develop the child's visual discrimination of size.



91106 Cylinder blocks 1



91107 Cylinder blocks 2



91108 Cylinder blocks 3



91109 Cylinder blocks 4





### **Knobbles cylinders**

Four boxes each with a set of 10 cylinders varying in height