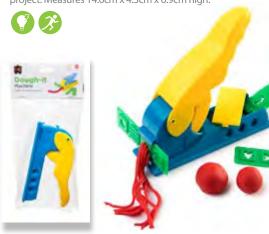

# Dough-It' Extrusion Machine ▼

This exciting easy-to-use extruder lets young children produce 12 different patterns to decorate their dough project. Measures 14.6cm x 4.3cm x 6.9cm high.