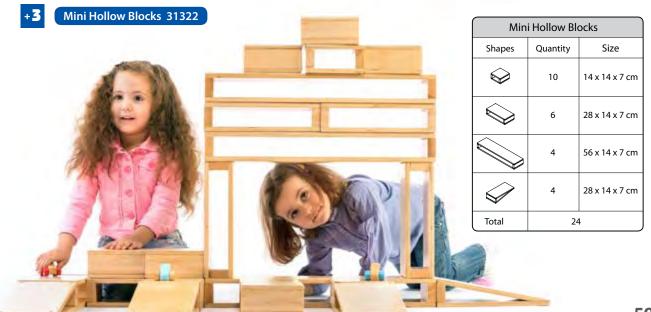

### Hollow Blocks ►

Children can build, design and create amazing structures with these open sided blocks. These blocks offer hours of creative play, problem solving and mathematical reasoning enhancing logical/mathematical intelligences. Standard unit-block constructed with soft edges and smooth surfaces. A great, robust resource for child-initiated and collaborative play encouraging social intelligence. Bodily/kinesthetic intelligence is strengthened as children use their muscles to transport and build. Available in two sizes:

Large Hollow Blocks Mini Hollow Blocks

| Large Hollow Blocks |          |                   |  |  |
|---------------------|----------|-------------------|--|--|
| Shapes              | Quantity | Size              |  |  |
|                     | 4        | 56 x 14 x 1.2 cm  |  |  |
|                     | 2        | 112 x 14 x 1.2 cm |  |  |
| $\otimes$           | 2        | 28 x 14 x 14 cm   |  |  |
| $\otimes$           | 5        | 28 x 28 x 14 cm   |  |  |
|                     | 2        | 56 x 28 x 14 cm   |  |  |
|                     | 2        | 56 x 28 x 14 cm   |  |  |
| Total               |          | 17                |  |  |

\* This Combi storage unit can accommodate our Large Hollow Blocks for organized, space saving and mobile storage. Code **45520** 

Educational

+3