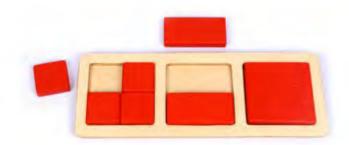

### Rainbow Pebbles

Children will have much fun with this construction and early mathematics manipulative. Ideal for developing fine motor skills, and for counting, sorting and creative design. As a result logical/ mathematical and bodily/kinesthetic intelligence is enhanced. Set includes 36 pebbles in 6 sizes and 6 colors, and 20 activity cards in a sturdy plastic container.