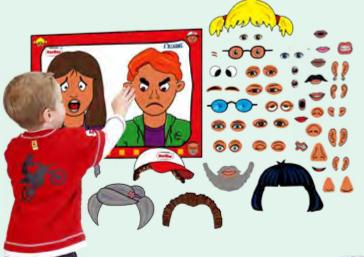

### 862

### Faces and Expressions

A complete kit for making funny or serious faces with different ages, racial features and expressions. It includes a board with 2 blank faces and more than 50 plastic parts with eyes, ears, mouths, noses, glasses, moustaches and hair to fix with adhesive textiles. Ideal for dialogues about individual differences and tolerance. A great educational tool for enhancing Linguistic and intrapersonal intelligence.

size: 65x48 cm.