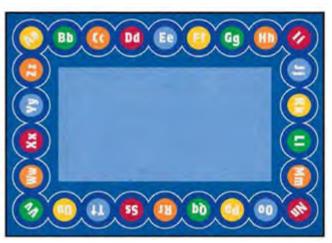

m X 200cm



▲ ALPHABET GRID CPR 543 - RECT. SMALL - 180 cm x 257 cm CPR 545 - RECT. LARGE - 257cm x 360 cm



▲ MOON & STARS CPR 524 - ROUND SMALL - 200cm CPR 525 - ROUND LARGE - 275cm



▲ ABC SQUARES

CPR483 - ROUND SMALL - 200cm
CPR484 - ROUND LARGE - 275cm

# Educational

▲ PENCILS ABC

CPR 422 - OVAL / SMALL: 198cm x 287cm

CPR 423 - OVAL / LARGE: 264cm x 365cm



LET'S LEARN THE ALPHABET CPR 939 - ROUND LARGE - 275 cm CPR 938 - ROUND SMALL - 200cm



#### **▲** COLORFUL ABC

**CPR 934** - ROUND SMALL - 200 cm **CPR 935** - ROUND LARGE - 275 cm



#### ▲ TREE & APPLES ALPHABET

CPR 899 - RECT SMALL - 180cm x 257cm CPR 900 - REC LARGE - 257cm x 360 cm CPR 895 - OVAL SMALL - 198cm x 287cm CPR 896 - OVAL LARGE - 264cm x 365cm CPR 897 - ROUND SMALL - 200cm CPR 898 - ROUND LARGE - 275cm



#### ▲ ABC ROTARY

**CPR 459** - RECT. SMALL - 180cm x 257cm **CPR 460** - RECT. LARGE USD - 257cm x 360cm



#### ▲ ABC ROTARY

CPR 457 - ROUND SMALL - 200cm CPR 458 - ROUND LARGE - 275cm



#### **▲**CARS ALPHABET & NUMBERS

CPR 887 - RECT SMALL - 180cm x 257cm CPR 902 - REC LARGE - 257cm x 360 cm CPR 884 - OVAL SMALL- 198cm x 287cm CPR 885 - OVAL LARGE - 264cm x 365cm CPR 886 - ROUND SMALL - 200cm CPR 888 - ROUND LARGE - 275cm



#### ▲ ABC ROTARY

**CPR 461** - OVAL SMALL - 198cm x 287cm **CPR 462** - OVAL LARGE - 264cm x 365cm



▲ CATERPILLAR (3X2M)



▲ BIRDS, EGGS & ABC'S

CPR 893 - RECT SMALL - 180cm x 257cm CPR 894 - REC LARGE - 257cm x 360 cm



▲ ABC Carpet 93410 - 200 x 250 Cm



▲ Healthy Foods Carpet CPR 738 - 257cm X 360cm



▲ ARABIC ALPHABET PENCILS

**CPR 815** - REC S