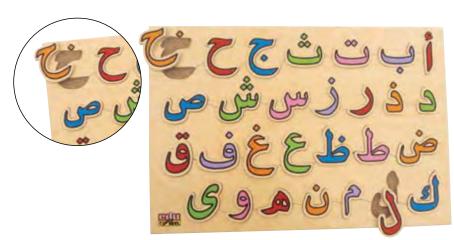

### Geo Pegs and Peg Board

36 stackable giant pegs in 6 bright colors, 3 shapes, with 21cm square base board and 3 laces. Ideal for promoting fine motor skills, counting, sorting and patterning leading to toward logical/ mathematical and bodily/kinesthetic intelligence development. Pegs are with hole through the bottom, can be also used for lacing activities.