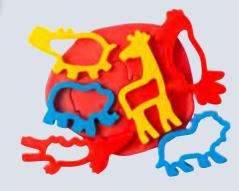

### Jungle Animal Dough Cutters

Colourful 'cookie' style cutters that are great for dough, plasticine and clay. Make wonderful cut outs with these varieties. Set of 6 jungle animals including a elephant, crocodile, giraffe, lion, hippo and parrot.

### DP52

### Dough Characters >

Children can use their imagination to mould and shape their own creatures! Set of 52 pieces includes feet, shoes, hands, arms, claws, lips, noses, eyes, mouths and hats.