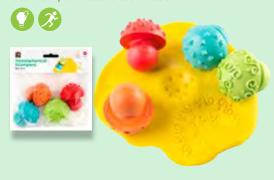

### HPS4

### Hemispherical Pattern Stampers ▼

Educational Colours Easi-Grip Hemispherical Pattern Stampers will keep children entertained for hours and encourage creative pattern activity. Made from soft rubber with big chunky handles they are ideal for young children's hands to grip. Stamp prints and fun designs using paint, clay, dough, coloured sand or stamp pads. Set of 4 different patterns, these easy to clean stampers measure 7.5cm x 5.5cm