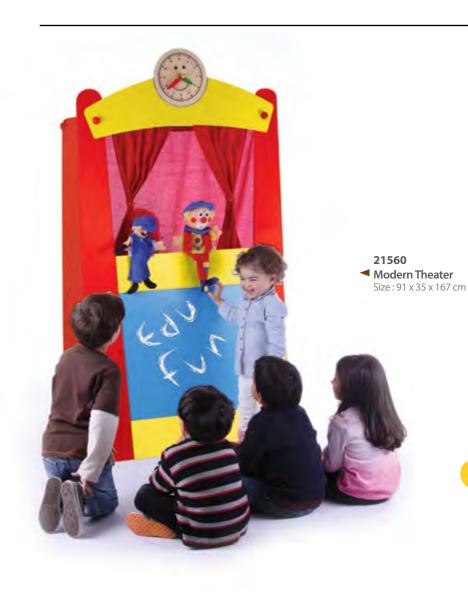

t.





LGSP



#### 871

#### Mr Chef ►

What is the menu today? An attractive board design that children can Print their menu and display it on. They can also write on it with markers. Encourages role play and pretending which help promote linguistic and intrapersonal intelligence.





#### Mini Work Shop ▶

This toolbox introduces the child to different carpentering tools. It contains 29 wooden pieces including a hammer, a spanner, and a screwdriver. Children can use one side of the box as a tool bench and the other side as a box to store tools and materials. This toy allows the child to have the most use of his imagination and improve his fine muscles which leads to Linguistic and intrapersonal intelligence to be developed. Size:  $26 \times 13 \times 14$  cm









Dramation Play



#### Theatres

Our attractive Theater invites your child to put on a show the audience will never forget. The wooden design features a sturdy, non-tip base to protect your child and the audience, and there is plenty of room inside for a puppeteer or two. These theatres allow the children to have the most use of his imagination which help Linguistic and intrapersonal intelligence to be developed











#### 21500

Classic Theater Size: 94 x 33.5 x 137 cm











#### Animal Mask

These masks are designed for everyday fun, great for dress up and pretend play. It's also an Ideal gift for young children. Perfect for themed birthday parties. Helps children develop Linguistic and Interpersonal intelligence.







Rabbit-38001 ▼



Dog-38002 ▼

Mask & Tail Set - 38005 ▼

Elephant-38000