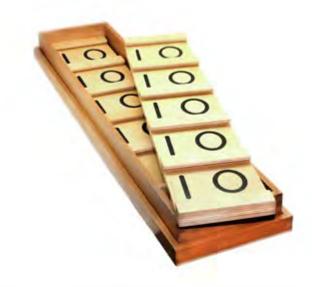

es in a wooden tray. Made of high quality natural wood.





#### 91313

#### Large Numerals 1 - 9000 ►

Set of large wooden tiles with printed numbers from 1-9000. It comes in different length and color according to the hierarches. Made of high quality natural wood.









#### 91314

#### Small Numerals 1 - 9000

Set of small wooden tiles with printed numbers from 1-9000. It comes in different length and color according to the hierarches. Made of high quality natural wood.





#### Tens boards

Two wooden boards divided to 5 equal sections. Numbers from 10 to 90 are printed on the boards and from 1 to 9 on wooden tiles.



#### 91305

#### Teen boards ►

Two wooden boards divided to 5 equal sections. Number 10 is printed on the boards and numbers from 1 to 9 printed on wooden tiles.







#### 91315

#### ◀ Hundred Board with Wooden Tiles

Wooden board divided to 100 squares, with wooden tiles with printed numbers on it from 1 -100. Comes with wooden box for tiles storage. Made of high quality natural wood.



These Charts & Tiles set include working boards and a set of wooden tiles in lidded box. There are 4 products demonstrating addition, subtraction, multiplication and division.











91320 **⋖** Subtraction Charts and tiles













#### Subtraction Strip Board

Ideal material for learning subtraction in a concrete way. It consists of a wooden board, 9 red strips, 9 blue strips, 17 wooden strips and a wooden box. Made of high quality natural wood.



## Oriental Products

The oriental heritage is a magical world, full of interesting items that made it a