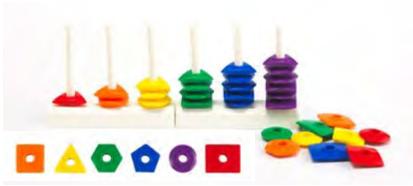

cal intelligence to be promoted Comes In sturdy plastic container



# **12345 67890**

### 12055

### Number Board A

With these colorful wooden numbers children become familiar with numerals and their shapes. They can be used as a guide for writing or even to make larger numbers.

### 12075

# ▼ What's Inside My Numbers?

One tall giraffe, two cute cows, ..etc. The perfect way to learn counting from 0 - 9. Take the numbers out of the board and surprise!.









### Geo Fun >

Learn sorting, counting and patterning with these geometric shaped colorful beads. Ideal for developing fine motor skills. Helps logical/ mathematical and bodily/kinesthetic intelligence to be developed. Set includes 36 beads in 6 geometric shapes and 6 colors, 2 stand 6 rods, and 10 \* 2-sided activity cards.







### 25895

### Student Math Balance

Ideal for students to learn about basic number equivalence and operations.it is a very good tool for developing logical/ mathematical intelligence. Includes 20 weights, balance is 36cm long and 13cm high. Classroom set of 10 Number Balances.







+5

### **■LNLS100**

### Student Number Line 0-100 Pack of 10

Place value and basic number facts are combined to perform mental and written calculations so it is important that the foundation of place value is solid. Our freestanding flip chart features 4 sets of flips, each with number 0 - 9, ones to thousands, will definitely help for better understanding. It is a good tool for enhancing logical/ mathematical intelligence.





### 2D/3D Geo Shape Flip Chart ►

The 2D/3D Geometry Flip Charts help stud