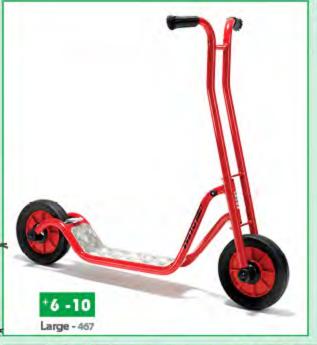

A wonderful way of developing basic physical coordination helping bodily/kinesthetic intelligence to develop. Inspires many types of activities for groups of children or grown-ups which help interpersonal intelligence to enhance. Made of colourful, lightweight, fire-resistant polyester. Very strong handles. The parachutes have a strong 10 mm thick rope sewn into the outer edge, allowing an almost unlimited number of people to play at the same time. Maximum load 10 kg.



# **Energetic Play**

# edu

# Scooter, small

Mastering a scooter gives children a tremendous sense of achievement and confidence. It is no wonder the wheels of the scooter never stop turning as long as there are children on the playground. It helps bodily/kinesthetic and interpersonal intelligence to be developed.











# 474

# ▲ Bicycle

Once children have mastered the two wheeler, they have reached another milestone in the development of their motor skills and thus the development of their bodily/kinesthetic intelligence. Their legs, arms, eyes and brain have to work together to keep their balance. This may sound difficult, but it's actually child's play. As long as they have the right things to play with.



# +4 - 7

# ¥ 474.10

# Bike Runner

The ideal play vehicle for children not yet ready for a scooter or bicycle. Provides a fun way of developing a good sense of balance helping bodily/kinesthetic intelligence to be enhanced.









# Twin Taxi

Children often use play to imitate adults or situations they have experienced in their day-to-day lives. This kind of play activity is often calle