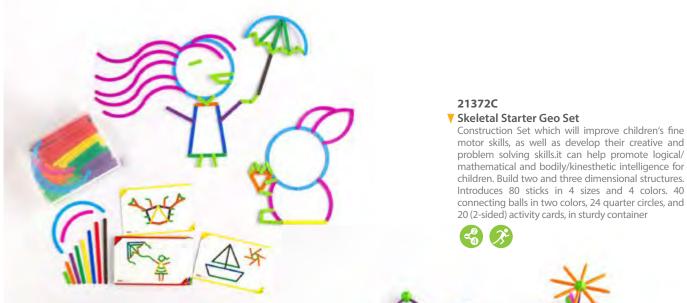

ar prism, square pyramid, triangular pyramid, sphere, hemisphere, rectangular prism, pentagonal pyramid, pentagonal prism, and hexagonal prism. Children will understand geometric solids better by this set, which indeed helps logical/ mathematical intelligence to enhance. Made of durable plastic, with rounded corners and edges. 8cm base, 12 solids and 6 colors.







### 21373C

### Skeletal Geo Set ►

Make your own 2D figures and skeletal 3D models. Learn about vertices, faces and edges while involved in constructing new models. Perfect for developing logical/ mathematical and bodily/kinesthetic intelligence for children. 330pcs, includes 60 white balls, sticks of 50 each of 3.3cm, 5.3cm, 6.9cm, 30 each of 8.2cm,10.5cm, 12.5cm and 30 x 1/4 circles with 20 2-sided activity cards.











### 21365C

### Junior Stick 🔺

Improve fine motor skills and develop creative thinking skills with this cute construction set. 10 different length flexible sticks that snap together. The set includes 200 flexible plastic sticks, and 30 x 2-sided activity cards. An ideal set for developing logical/mathematical and bodily/kinesthetic intelligence for children from 3 to 99!

Sizes range from 2.5cm to 15cm.







# Montessori Products

The Montessori Method is one of the greatest methods in the educational field. The main concept of Montessori is to promote the joy of learning. This joy of learning develops a well-adjusted person who has a purpose and direction in their life. Children, who experience the joy of learning, are happy, confident, fulfilled children. Therefore, we have brought