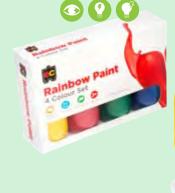

### ▼ Rainbow Paint Set

Rainbow Paint is a non-toxic, washable, junior acrylic paint that is known for it's exceptional quality! Fast drying and made from quality ingredients, Rainbow Paint is ideal for younger children to use safely. Thick brilliant colours ensure this paint creates eyecatching artwork. Suitable for all craft activities. Includes 4 x 100mL bottles of Rainbow Paint in red, yellow, blue and green. Children will love painting their masterpieces with this set!