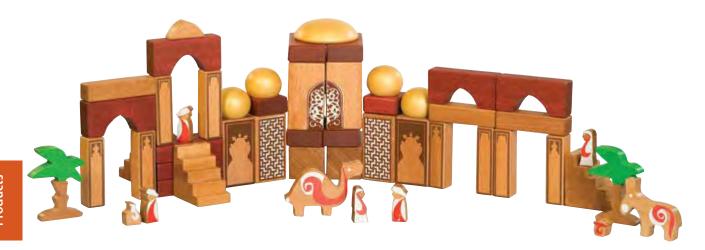

### 31311

### Mini Building Blocks-Colored

Our Mini building blocks encourage creative play and healthy social interaction reinforcing the interpersonal intelligence. Toddlers will love to play with them because they are velvet-smooth and all edges are evenly curved. All the shapes are simple geometric shapes, large enough so that there is no danger if they by accident end up in your child's mouth. Patterns are added to the colored set to stimulate matching and comparing skills developing logical / mathematical intelligence.