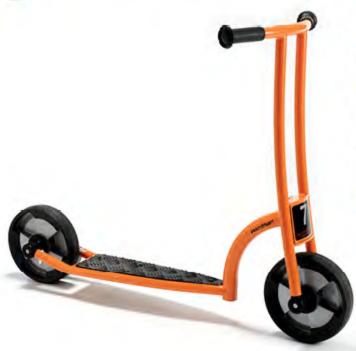

bodily/ kinesthetic intelligence





◀ Tricycle, medium

A very popular, robust tricycle suitable for most children. A tricycle is a must on every playground. It stimulates the play of children and develops children's motor skills. Ideal for bodily/kinesthetic intelligence development.









■ Tricycle, large This tricycle is designed with a large front wheel enabling children up to 8 years of age to have fun on the playground. The keen children will love to drive around on this trike. Perfect for bodily/kinesthetic intelligence improvement.







Scooter, small

The scooter challenges the children's sense of coordination and balance which improves bodily/ kinesthetic intelligence. After driving on a tricycle it is a new world to scoot around on 2 wheels! Lots of fun for everyone.









# Circleline Twin Taxi

A taxi for three children that opens up for many social games and role playing activities helping their intrapersonal intel-ligence to be developed. The child may take his best friends for a ride, acting as a driver, while his friends are chatting in the back. Cool and sturdy design! It also helps bodi-ly/kinesthetic intelli-gence to be improved.





Energetic play



Bike Runner 
The BikeRunner is the perfect choice when teaching the children to develop their sense of balance. The bike is pushed forward using the feet. Helps children to develop their bodily/kinesthetic intelligence



▼ Bicycle
When riding this bicycle the children have reached the ultimate freedom to explore the world. They can easily get around and use their motor skills like an adult. Ide