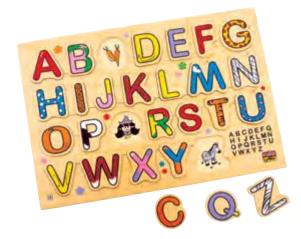

### Alphabet Upper Case Stencil ▶

These durable thick plastic stencils can be easily cleaned, with soap and water after being used with paint, markers, chalk, pastels etc. All stencils include both the positive and negative of the stencil, therefore 2 of each letter. Stencils can be used in a variety of different projects. Set of 26 measures 75mm x 45mm.