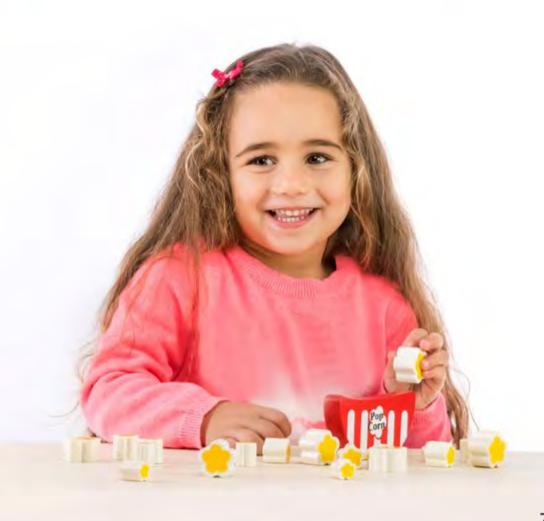

### Popcorn Balance Game ►

The child arranges the popcorn pieces in the wooden bowl intelligently to include the biggest number of popcorn pieces. It contains different sized pieces (Shaped like Popcorn) with a base representing a popcorn bowl. Develops problem solving & logical thinking skills. Ideal for developing the Bodily/kinesthetic and Logical/Mathematical Intelligence.