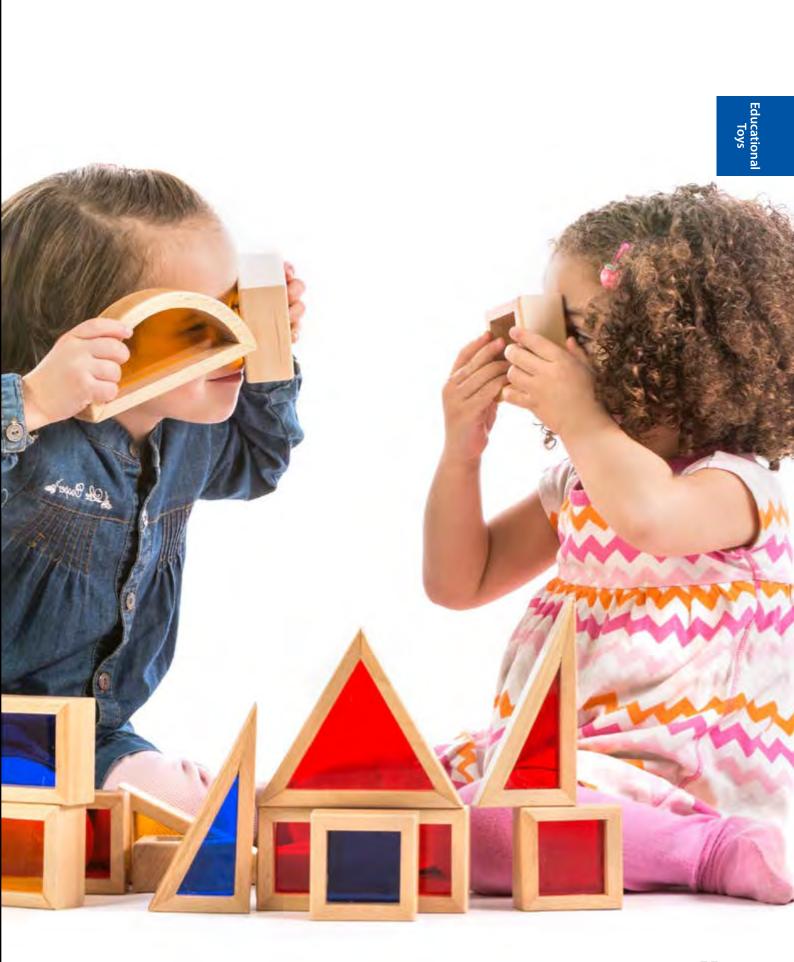

### ■ Mirror Window Blocks

Blocks with a new twist which attract children as they use the mirror reflects in endless play.16 wooden blocks with mirror insert.. These blocks are the same module as our blocks sets. Creativity and imagination is developed through new ways of thinking and therefore logical/ mathematical intelligence is promoted. Also social intelligence is built through team work, and language and communication skills are improved developing linguistic intelligence. Basic Block Module: 3.5 cm

### 31325

### Colored Window Blocks ►

Delightful coloured blocks that are the same module as our blocks sets. Set of 24 see through coloured acrylic wooden blocks. These types of open ended toys promote exploratory and investigative play .Creativity and imagination is developed through new ways of thinking and therefore logical/ mathematical intelligence is promoted. Also social intelligence is built through team work, and language and communication skills are improved developing linguistic intelligence. Made of high quality natural wood with non-toxic paints conforming to European toy safety standards.