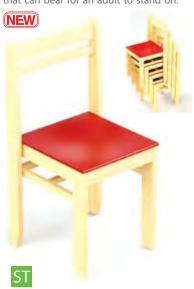

face when moved.





#### Classic Plus Chair

Natural beech wood with HQ finishes, this very light and sturdy design offers durability and ease of movement. The Colourful birch plywood seats are available in 4 colours.

#### Classic Chair

Top quality, colourful chairs that will last for generations. These Classic chairs are made with a solid beech wooden frame, strong enough for even an adult to stand on. Seats are coloured laminated MDF board.

#### Classic S Chair

This chair combines all the advantages of the classic chair in addition of stacking. Top quality, colourful chair that will last for generations. The frame is made of solid beech wooden and seat is made from coloured laminated MDF boards. It is one of the best durable strong chairs that can bear for an adult to stand on.





| C0 H. 22 cm - 28.5 x 28.5 cm - 43120           | *43125 | <b>CO</b> H. 22 cm - 28.5 x 28.5 cm - <b>43115</b> | <b>CO</b> H. 22 cm - 33 x 30 cm - <b>43140</b> |
|------------------------------------------------|--------|----------------------------------------------------|------------------------------------------------|
| C1 H. 26 cm - 28.5 x 28.5 cm - 43121           | *43126 | C1 H. 26 cm - 28.5 x 28.5 cm - 43116               | C1 H. 26 cm - 33 x 30 cm - 43141               |
| <b>C2</b> H. 31 cm - 30 x 30 cm - <b>43122</b> | *43127 | C2 H. 31 cm - 30 x 30 cm - 43117                   | C2 H. 31 cm - 35 x 30 cm - 43142               |
| <b>C3</b> H. 35 cm - 30 x 30 cm - <b>43123</b> | *43128 | C3 H. 35 cm - 30 x 30 cm - 43118                   | C3 H. 35 cm - 35 x 30 cm - 43143