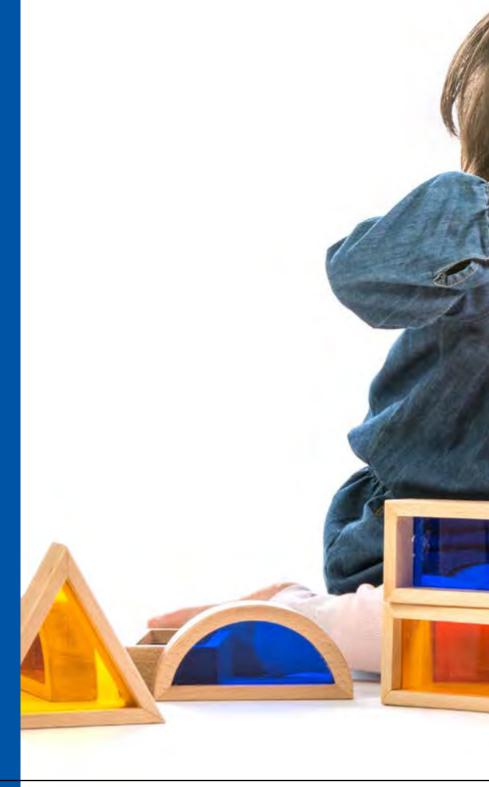

### ■ Mirror Window Blocks

Blocks with a new twist which attract children as they use the mirror reflects in endless play.16 wooden blocks with mirror insert.. These blocks are the same module as our blocks sets. Creativity and imagination is developed through new ways of thinking and therefore logical/ mathematical intelligence is promoted. Also social intelligence is built through team work, and language and communication skills are improved developing linguistic intelligence. Basic Block Module: 3.5 cm

### 31325

### Colored Window Blocks ►

Delightful coloured blocks that are the same module as our blocks sets. Set of 24 see through coloured acrylic wooden blocks. These types of open ended toys promote exploratory and investigative play .Creativity and imagination is developed through new ways of thinking and therefore logical/ mathematical intelligence is promoted. Also social intelligence is built through team work, and language and communication skills are improved developing linguistic intelligence. Made of high quality natural wood with non-toxic paints conforming to European toy safety standards.