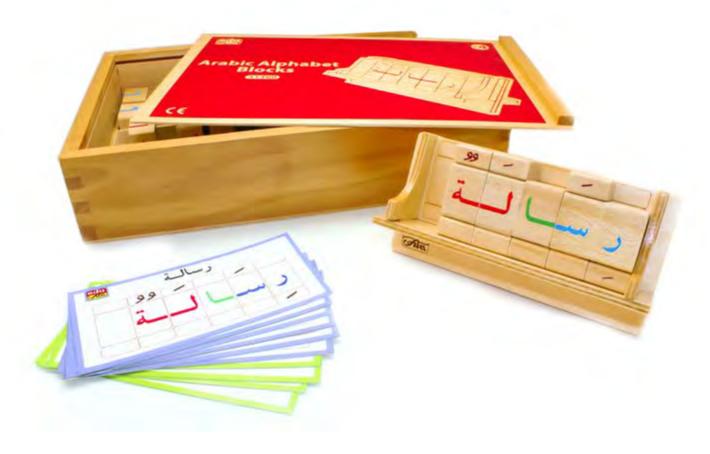

### Geo Pegs and Peg Board

36 stackable giant pegs in 6 bright colors, 3 shapes, with 21cm square base board and 3 laces. Ideal for promoting fine motor skills, counting, sorting and patterning leading to toward logical/ mathematical and bodily/kinesthetic intelligence development. Pegs are with hole through the bottom, can be also used for lacing activities.