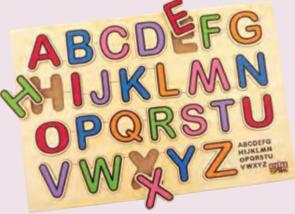

### Alphabet Upper Case Stencil ▶

These durable thick plastic stencils can be easily cleaned, with soap and water after being used with paint, markers, chalk, pastels etc. All stencils include both the positive and negative of the stencil, therefore 2 of each letter. Stencils can be used in a variety of different projects. Set of 26 measures 75mm x 45mm.