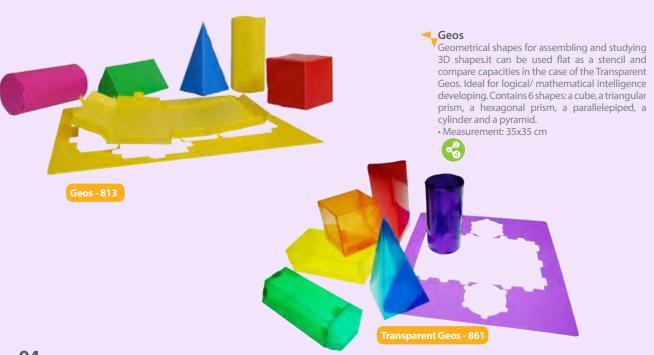

to another. They will learn that the volume of a cone is one-third the volume of the associated cylinder. This set helps in developing geometric skills therefore logical/ mathematical intelligence is enhanced. Set includes 6 clear plastic shapes: cone, sphere, cylinder, cube, pyramid and rectangular prism. 10cm base, 6pcs.





### 21317

### Geometric Solids

Advanced set of 12 geosolids including cube, cylinder, cone, triangular prism, square pyramid, triangular pyramid, sphere, hemisphere, rectangular prism, pentagonal pyramid, pentagonal prism, and hexagonal prism. Children will understand geometric solids better by this set, which indeed helps logical/ mathematical intelligence to enhance. Made of durable plastic, with rounded corners and edges. 8cm base, 12 solids and 6 colors.







### 21373C

### Skeletal Geo Set ►

Make your own 2D figures and skeletal 3D models. Learn about vertices, faces and edges while involved in constructing new models. Perfect for developing logical/ mathematical and bodily/kinesthetic intelligence for children. 330pcs, includes 60 white balls, sticks of 50 each of 3.3cm, 5.3cm, 6.9cm, 30 each of 8.2cm,10.5cm, 12.5cm and 30 x 1/4 circles with 20 2-sided activity cards.











### 21365C

### Junior Stick 🔺

Improve fine motor skills and develop creative thinking skills with this cute construction set. 10 different length flexible sticks that snap together. The set includes 200 flexible plastic sticks, and 30 x 2-sided activity cards. An ideal set for developing logical/mathematical and bodily/kinesthetic intelligence for children from