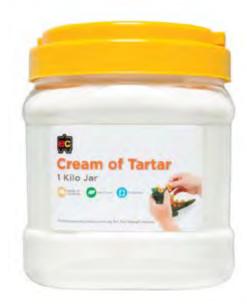

### COT1

### Cream of Tartar

Cream of Tartar is ideal for making your own Fun Dough!