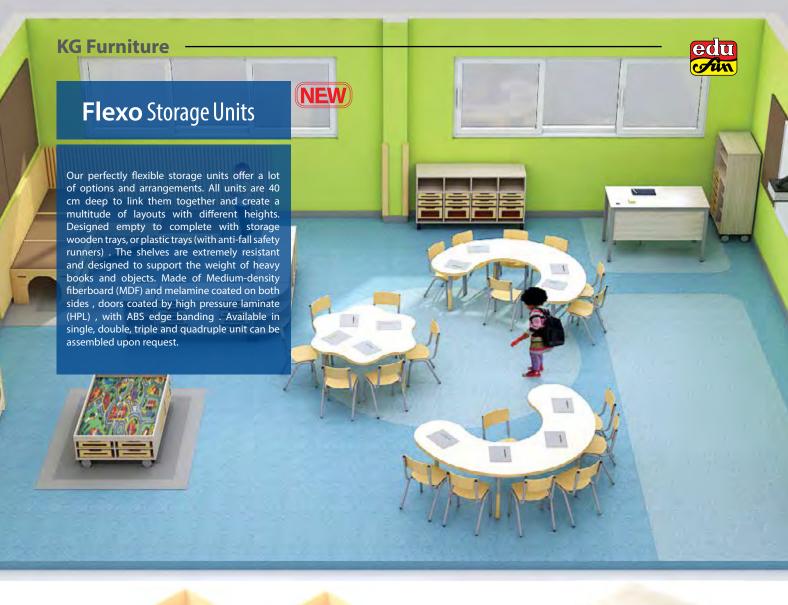

### **Educational Furniture & Supplies from Top International Brands**

Edu Fun is providing children around the world with toys and educational furniture that stimulate their imagination, increase their knowledge and enhance their mental and physical development. We believe that a toy should not only be for plaything but an important tool in the development of a child's self - confidence, intelligence and creativity. Edu Fun represents key educational brands around the world and delivers their unique educational resources to GCC markets. Our brands cover all of the requirements of a school.

Gratnells is the world leader in school storage solutions. We design, develop and manufacture award-winning storage systems for the educational market. Three million trays are produced every year (and sent to over 68 countries around the world) from our 10,000 square meter, 24-hour production, advanced-technology factory in Harlow, Essex.