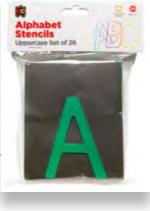

### SAU

### Alphabet Upper Case Stencil ▶

These durable thick plastic stencils can be easily cleaned, with soap and water after being used with paint, markers, chalk, pastels etc. All stencils include both the positive and negative of the stencil, therefore 2 of each letter. Stencils can be used in a variety of different projects. Set of 26 measures 75mm x 45mm.