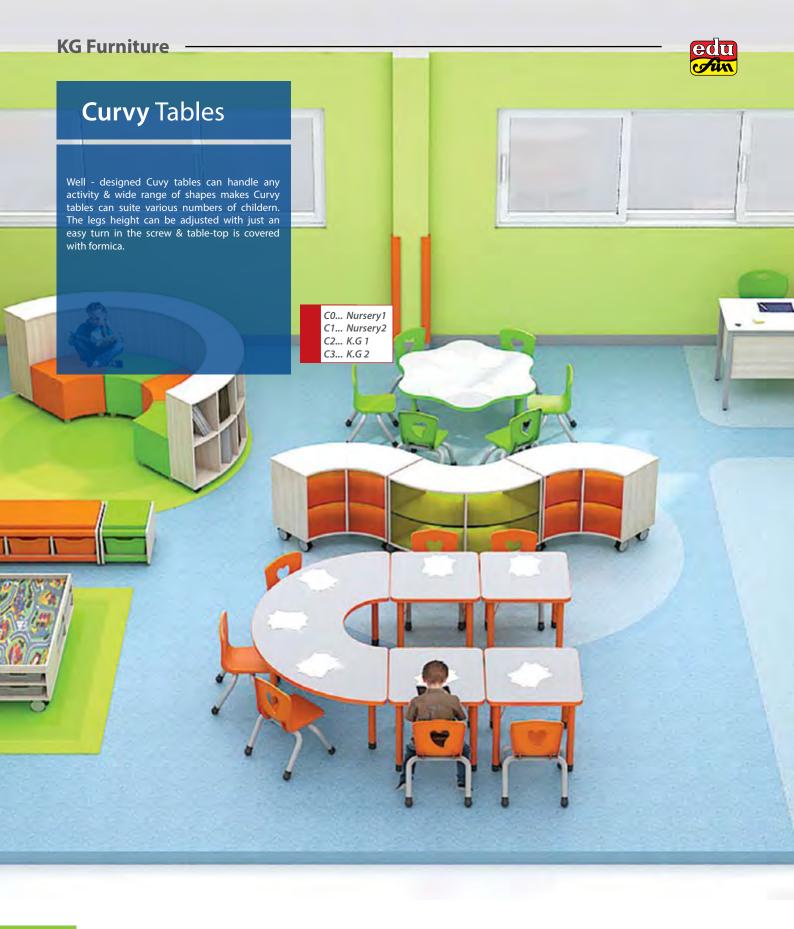

ch with drawer which can be uesd for reading or playing time.
- Multi height bench with drawer which attract children to sit togther and also can be used for play and reading times.



100 x 45 x 35 cm - **43315** 

100 x 70 x 35 cm - **45175** 





# KG Furniture **Tables**

Flexo New Multi New Elegance Classic Ultra

Curvy

Mobile table & seat system

































KG urniture





**CO** H. 40 cm - 60 x 60 cm - **44690** 

C1 H. 46 cm - 60 x 60 cm - 44691

C2 H. 53 cm - 60 x 60 cm - 44692

C3 H. 59 cm - 60 x 60 cm - 44693

**C0** H. 40 cm - 120 x 80 cm - **44680** 

C1 H. 46 cm - 120 x 80 cm - 44681

C2 H. 53 cm - 120 x 80 cm - 44682

C3 H. 59 cm - 120 x 80 cm - 44683





C3... K.G 2



#### **Table - Top Colours**













C3 H 59 cm - 60 x 120 cm - 44668

209



KG Furniture















אס Irniture









# KG Furniture **Storage Units**

New

Flexo New
Acrylic
Ultimate
Comby
Elegance
Deluxe
Art Trolly New
Mobile book browser unit
Double sided book unit
Activity play table

Jackets hanger

KG urniture





## Flexo Storage Units

Our perfectly flexible storage units offer a lot of options and arrangements. All units are 40 cm deep to link them together and create a multitude of layouts with different heights. Designed empty to complete with storage wooden trays, or plastic trays (with anti-fall safety runners) . The shelves are extremely resistant and designed to support the weight of heavy books and objects. Made of Medium-density fiberboard (MDF) and melamine coated on both sides , doors coated by high pressure laminate (HPL) , with ABS e