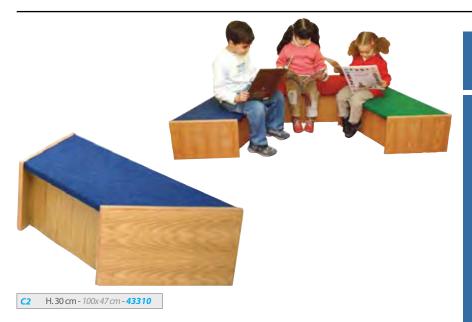

### Hollow Blocks ►

Children can build, design and create amazing structures with these open sided blocks. These blocks offer hours of creative play, problem solving and mathematical reasoning enhancing logical/mathematical intelligences. Standard unit-block constructed with soft edges and smooth surfaces. A great, robust resource for child-initiated and collaborative play encouraging social intelligence. Bodily/kinesthetic intelligence is strengthened as children use their muscles to transport and build. Available in two sizes:

Large Hollow Blocks Mini Hollow Blocks

| Large Hollow Blocks |          |                   |  |  |
|---------------------|----------|-------------------|--|--|
| Shapes              | Quantity | Size              |  |  |
|                     | 4        | 56 x 14 x 1.2 cm  |  |  |
|                     | 2        | 112 x 14 x 1.2 cm |  |  |
| $\otimes$           | 2        | 28 x 14 x 14 cm   |  |  |
| $\otimes$           | 5        | 28 x 28 x 14 cm   |  |  |
|                     | 2        | 56 x 28 x 14 cm   |  |  |
|                     | 2        | 56 x 28 x 14 cm   |  |  |
| Total               |          | 17                |  |  |

\* This Combi storage unit can accommodate our Large Hollow Blocks for organized, space saving and mobile storage. Code **45520** 

Educational

+3