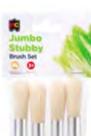

### Jumbo Stubby Brush

Economical Educational Colours round stubby brushes are ideal for all artwork. They have long plastic handles, ideal for children's hands to grip. Made from genuine hog bristle that is easy to clean. Tub contains 30 different coloured brushes, each 19.5cm long.

### **▼** Jumbo Stubby Brush Set

This most popular Educational Colours brush is ideal for all artwork. This round stubby brush has a thick handle, ideal for children's hands to grip. Made from genuine hog bristle which is easy to clean. Brushes measure 19.5cm long. Set of 4 round brushes in red, green, yellow and blue.