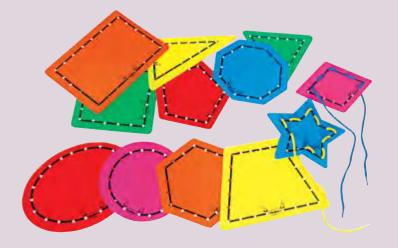

### **◄** Lace the shapes

12 different shapes for learning, threading, tracing and dot-to-dot activities. A perfect educational aid for the development of fine motor skills helping bodily/kinesthetic intelligence to be promoted. Shapes size: 16x16cm aprox.