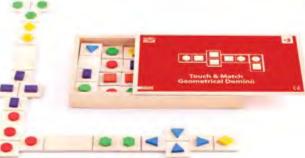

### Squared Domino

Totally different shape for Dominos. Square not rectangle domino pieces that gives the game a distinguish look. Children can also use the colorful pieces to make mosaic design. Dominos is one of the games which reinforce the intrepersonal intelligence. Differenating between colors while playing promots the logical/ mathematical intelligence.

Square Size : 5 x 5 cm

Geometrical domino 31035

Animals domino 31040

### ■ Touch and match dominos

Children will enjoy this different domino game with raised shapes. It increases vocabulary helping in developing Linguistic intelligence. Also improves matching through sight and touch which helps enhance logical/ mathematical intelligence. The raised shapes make it suitable for blind children because it can be played by using the sense of touch. Available in (geometrical or animal) shapes.

Box Size: W 37.5 x H 23 x L 3.6 cm