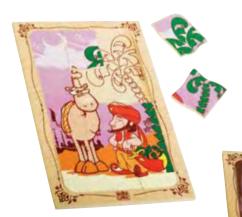

### ■ Fairy Tales

A series of wooden puzzles telling world famous stories. Made in a new shape which consists of a pattern, wooden base and stand. The child arranges the wooden pieces to match the pattern. This builds up the child's power of expression and logical thinking helping Logical/Mathematical and linguistic Intelligenceto be enhanced. Available in 4 themes (Pinocchio, Goldilocks and the three bears, Hansel and Gretel and Little Red Riding Hood).

W 19 x H 26 x L 5.5 cm

Building Up Body Parts Puzzles ►

W 36.5 X H 25 X L 0.9 cm

Colorful designed three layered puzzles which begin

with a naked body, then body parts and underwear base and finally a fully dressed boy or girl. Teaches body parts and clothing items to develop linguistic and logical/mathematical intelligences. The product is available with or without the naked body.

Hansel and Gretel 21235

Girl 11540

Boy 11535