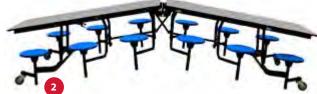

be uesd for reading or playing time.
- Multi height bench with drawer which attract children to sit togther and also can be used for play and reading times.



100 x 45 x 35 cm - **43315** 

100 x 70 x 35 cm - **45175** 





# KG Furniture **Tables**

Flexo New Multi New Elegance Classic Ultra

Curvy

Mobile table & seat system

































KG urniture





**CO** H. 40 cm - 60 x 60 cm - **44690** 

C1 H. 46 cm - 60 x 60 cm - 44691

C2 H. 53 cm - 60 x 60 cm - 44692

C3 H. 59 cm - 60 x 60 cm - 44693

**C0** H. 40 cm - 120 x 80 cm - **44680** 

C1 H. 46 cm - 120 x 80 cm - 44681

C2 H. 53 cm - 120 x 80 cm - 44682

C3 H. 59 cm - 120 x 80 cm - 44683





C3... K.G 2



#### **Table - Top Colours**













C3 H 59 cm - 60 x 120 cm - 44668

209



KG Furniture















אס Irniture









# KG Furniture **Storage Units**

New

Flexo New
Acrylic
Ultimate
Comby
Elegance
Deluxe
Art Trolly New
Mobile book browser unit
Double sided book unit
Activity play table

Jackets hanger

KG urniture





## Flexo Storage Units

Our perfectly flexible storage units offer a lot of options and arrangements. All units are 40 cm deep to link them together and create a multitude of layouts with different heights. Designed empty to complete with storage wooden trays, or plastic trays (with anti-fall safety runners) . The shelves are extremely resistant and designed to support the weight of heavy books and objects. Made of Medium-density fiberboard (MDF) and melamine coated on both sides , doors coated by high pressure laminate (HPL) , with ABS edge banding . Available