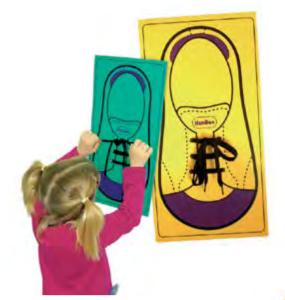

### ▼Tie me up! Giant Shoe

Learning how to tie your laces has never been so easy. It is great for the development of fine motor skills helping bodily/kinesthetic intelligence to be promoted .The giant size and having it handy on the wall made it easier to practice!

It has an adhesive textile on the back for wall fixing. Size: 25,5x49 cm.