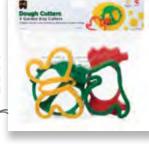

### CCGB4

### Giant Garden Bug Dough Cutters

Colourful'cookie' style cutters that are great for dough, plasticine and clay. Make wonderful cut outs with these varieties. Set of 4 giant garden bugs including a snail, butterfly, spider and labybird. Hangsell packaging

Size: 12 x 12 x 10 cm