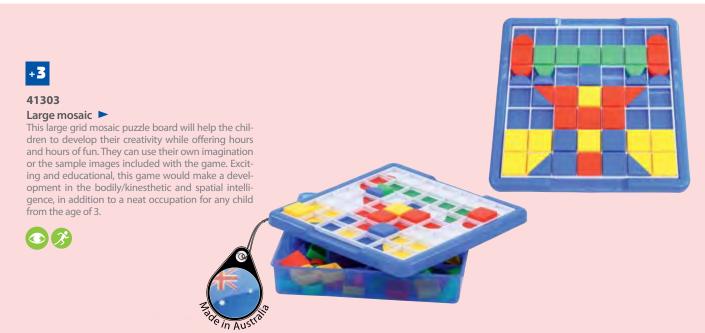

### Shapes Mosaic►

The child can form many artistic patterns from these attractively colored pieces of mosaic, giving the opportunity of critical thinking and problem solving which enhaces the logical/mathematical intelligence.. Helps also to differentiate between shapes and colors which help enhancing spatial intelligences. It also develops his power of imagination. Comes with patterns. W 28 x H 28 x L 1.9 cm