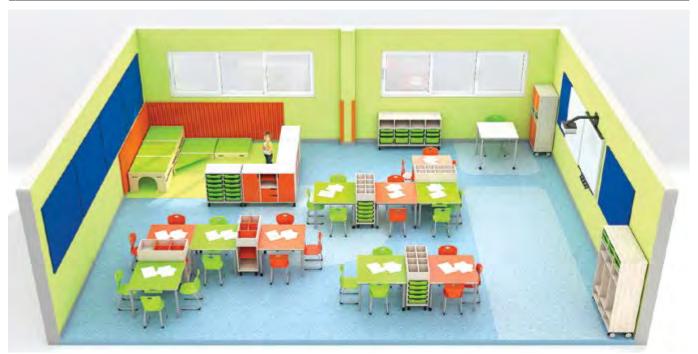

ts scratches and is easy to clean. Glides guarantee stability and minimum abrasion on all types of floors. The design of legs makes them stackable for easy storage. Available in 6 metal frame colours



#### Flexo N Chair

Modern and Ergonomically designed plastic shell to increase seating comfort. The robust seat surface resists scratches and is easy to clean. Glides guarantee stability and minimum abrasion on all types of floors. The design of legs makes them stackable for easy storage. Available in 6 metal frame colours



| C2 H. 31 cm - 30 x 32 cm - 43527 | C2 H. 31 cm - 35 x 32 cm - 43525               |  |
|----------------------------------|------------------------------------------------|--|
| C3 H. 35 cm - 30x32 cm - 43528   | <b>C3</b> H. 35 cm - 35 x 32 cm - <b>43526</b> |  |



**Soft Plastic Seat Colours** 



**Metal Frame Colours** 





#### **Curvy** Chair

A very unique ultra durable metal frame design, with an attractive colourful textured polypropylene a one piece seat and back. Colourful rounded glides for hard and soft floors. Suitable for Curvy & Soft table sets. One height.



Candy Chair
Colourful strong and attractive plastic moulded chairs designed for heavy use. The chairs' ergonomic design makes them particularly comfortable and encourages children to sit properly. The colourful design makes them attractive. Available in 4 colours. One height suitable for Curvy & Soft table sets.



|                                    | C2 H. 31 cm - 30 x 30 cm - 43510 |  |
|------------------------------------|----------------------------------|--|
| C3 H. 35