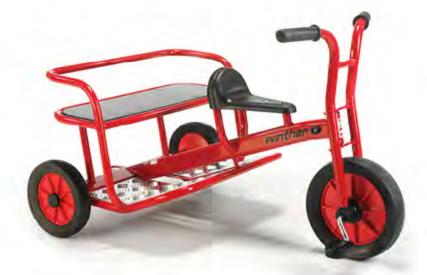

f the scooter never stop turning as long as there are children on the playground. It helps bodily/kinesthetic and interpersonal intelligence to be developed.











# 474

# ▲ Bicycle

Once children have mastered the two wheeler, they have reached another milestone in the development of their motor skills and thus the development of their bodily/kinesthetic intelligence. Their legs, arms, eyes and brain have to work together to keep their balance. This may sound difficult, but it's actually child's play. As long as they have the right things to play with.



# +4 - 7

# ¥ 474.10

# Bike Runner

The ideal play vehicle for children not yet ready for a scooter or bicycle. Provides a fun way of developing a good sense of balance helping bodily/kinesthetic intelligence to be enhanced.









# Twin Taxi

Children often use play to imitate adults or situations they have experienced in their day-to-day lives. This kind of play activity is often called role-playing. The Twin Taxi stimulates the imagination – the possibilities are endless. Has room for three children which helps the intrapersonal intelligence to be developed. When children ride this twin, they train gross motor skills which help bodily/kinesthetic intelligence to be







# 465

Ben Hur tricycle ►
This tricycle makes it easy for more children to play together at once which leads the intrapersonal intelligence to be developed. It helps stimulating their imaginations without compromising safety and It helps bodily/kinesthetic intelligence to be developed. Passengers standing up can hold on to the safety bar. As