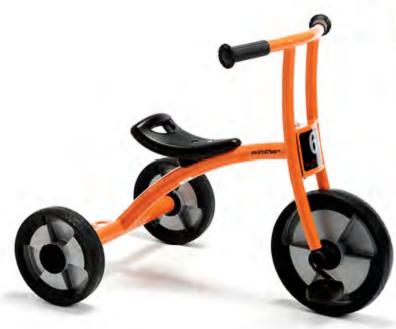

nce. The trike has a striking resemblance with a cargo bike and unlike the traditional delivery bike it has a real box in front – and not just a step plate. Load capacity 50 kg in the carrier box and 50 kg on the seat. Perfect for developing bodily/kinesthetic intelligence.







Tricycle small

The classic tricycle in a brand new design. Every child loves the freedom to get around on this trike. It is easy to move forward, trains the muscles and develops motor skills helping children promote their bodily/ kinesthetic intelligence





◀ Tricycle, medium

A very popular, robust tricycle suitable for most children. A tricycle is a must on every playground. It stimulates the play of children and develops children's motor skills. Ideal for bodily/kinesthetic intelligence development.









■ Tricycle, large This tricycle is designed with a large front wheel enabling children up to 8 years of age to have fun on the playground. The keen children will love to drive around on this trike. Perfect for bodily/kinesthetic intelligence improvement.







Scooter, small

The scooter challenges the children's sense of coordination and balance which improves bodily/ kinesthetic intelligence. After driving on a tricycle it is a new world to scoot around on 2 wheels! Lots of fun for everyone.









# Circleline Twin Taxi

A taxi for three children that opens up for many social games and role playing activities helping their intrapersonal intel-ligence to be developed. The child may take his best friends for a ride, acting as a driver, while his friends are chatting in the back. Cool