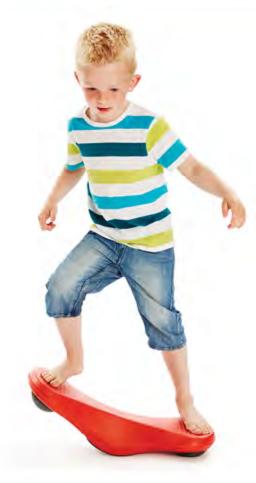

### Popcorn Balance Game ►

The child arranges the popcorn pieces in the wooden bowl intelligently to include the biggest number of popcorn pieces. It contains different sized pieces (Shaped like Popcorn) with a base representing a popcorn bowl. Develops problem solving & logical thinking skills. Ideal for developing the Bodily/kinesthetic and Logical/Mathematical Intelligence.