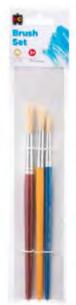

### ▲ Junior Brush Set

This is a great starter set of brushes for young children. Easy to clean and extra durable. This set contains 3 different size brushes.