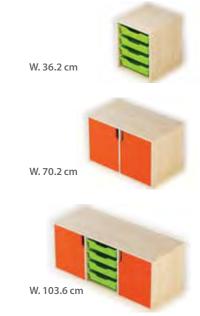

iture





## Flexo Storage Units

Our perfectly flexible storage units offer a lot of options and arrangements. All units are 40 cm deep to link them together and create a multitude of layouts with different heights. Designed empty to complete with storage wooden trays, or plastic trays (with anti-fall safety runners) . The shelves are extremely resistant and designed to support the weight of heavy books and objects. Made of Medium-density fiberboard (MDF) and melamine coated on both sides , doors coated by high pressure laminate (HPL) , with ABS edge banding . Available in single, double, triple and quadruple unit can be assembled upon request.





With or without casters
Height with casters + 12 cm

With Steel base Height steel base + 12 cm 99698



## Wide range of heights & width





## **Upper & lower units**



KG Furniture

Upper unit

Lower unit





KG urniture All item codes refers to the frame only. To order:

- 1- Select frame code
- 2- Select base type code
- 3- Select drawer type code & quantity







KG urniture

All item codes refers to the frame only. To order:

- oluei.
- 1- Select frame code
- 2- Select base type code
- 3- Select drawer type code & quantity



64083

138 x 40 x 100 cm

138 x 40 x 100 cm

64082

Furnitur





KG urniture

All item codes refers to the frame only. To order:

- 1- Select frame code
- 2- Select base type code
- 3- Select drawer type code & quantity







## **Acrylic** Storage Units

The colorful acrylic back panels allow the light to shine through, giving charming effects. The unique curved design allows dynamic arrangem