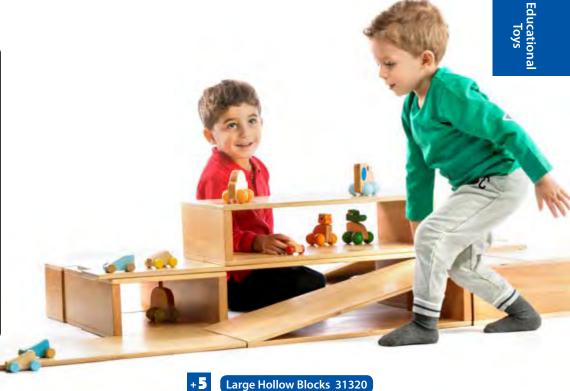

### Hollow Blocks ►

Children can build, design and create amazing structures with these open sided blocks. These blocks offer hours of creative play, problem solving and mathematical reasoning enhancing logical/mathematical intelligences. Standard unit-block constructed with soft edges and smooth surfaces. A great, robust resource for child-initiated and collaborative play encouraging social intelligence. Bodily/kinesthetic intelligence is strengthened as children use their muscles to transport and build. Available in two sizes:

Large Hollow Blocks Mini Hollow Blocks

| Large Hollow Blocks |          |                   |  |  |
|---------------------|----------|-------------------|--|--|
| Shapes              | Quantity | Size              |  |  |
|                     | 4        | 56 x 14 x 1.2 cm  |  |  |
|                     | 2        | 112 x 14 x 1.2 cm |  |  |
| $\otimes$           | 2        | 28 x 14 x 14 cm   |  |  |
| $\otimes$           | 5        | 28 x 28 x 14 cm   |  |  |
|                     | 2        | 56 x 28 x 14 cm   |  |  |
|                     | 2        | 56 x 28 x 14 cm   |  |  |
| Total               |          | 17                |  |  |

\* This Combi storage unit can accommodate our Large Hollow Blocks for organized, space saving and mobile storage. Code **45520** 

Educational

+3