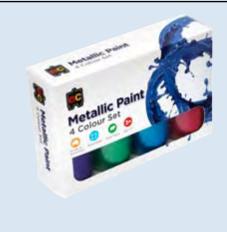

### MP100SET

### Metallic Paint Set

Australian made Metallic Paint by Educational Colours is nontoxic, washable and made from the highest quality ingredients. Create striking artwork with these rich and creamy poster paints, which provide a strong coverage. Non-toxic and waterbased, so ideal for younger children to use safely. This set of 4 x 100mL bottles of metallic red, metallic blue, metallic green and metallic purple.