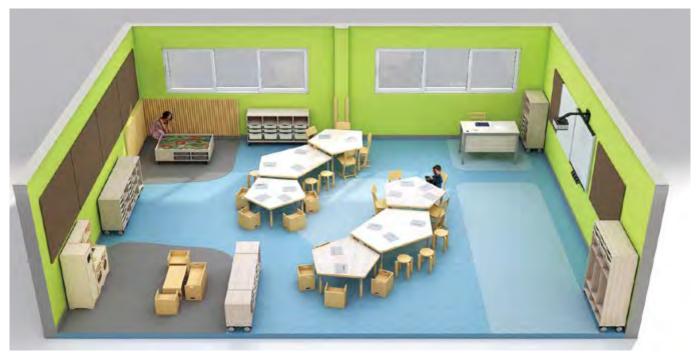

vide proper back support. Children can easily move these light chairs around. Seats are available in 2 sizes.



**Curvy Woody** Chair This curved woody chair combines the durability of the woody chair with curved edges for softer look.

The ergonomic designs provide proper back support. It is suitable for children to move these chairs around.

Seats are available in 2 sizes.



| C2 H. 31 cm - 29.5 x 37.5 cm - 48120 | C2 H. 31 cm - 30 x 32 cm - 43215               | C2 H. 31 cm - 32 x 32 cm - 43107               |
|--------------------------------------|------------------------------------------------|------------------------------------------------|
| C3 H. 35 cm - 29.5 x 37.5 cm - 48121 | <b>C3</b> H. 35 cm - 30 x 32 cm - <b>43216</b> | <b>C3</b> H. 35 cm - 32 x 32 cm - <b>43109</b> |







#### Classic Plus Chair

Natural beech wood with HQ finishes, this very light and sturdy design offers durability and ease of movement. The birch plywood seats are available in 4 heights.



#### **Classic** Chair

Top quality chairs that will last for generations. These Classic chairs are made with a solid beech wooden frame, strong enough for even an adult to stand on. Seats are laminated MDF board.



# ST

#### Classic S Chair

This chair combines all the advantages of the classic chair in addition of stacking. Top quality, chair that will last for generations. The frame is made of solid beech wooden and seat is made from laminated MDF boards. It is one of the best durable strong chairs that can bear for an adult to stand on.



| <b>C0</b> H. 22 cm - 28.5 x 28.5 cm - <b>43120</b