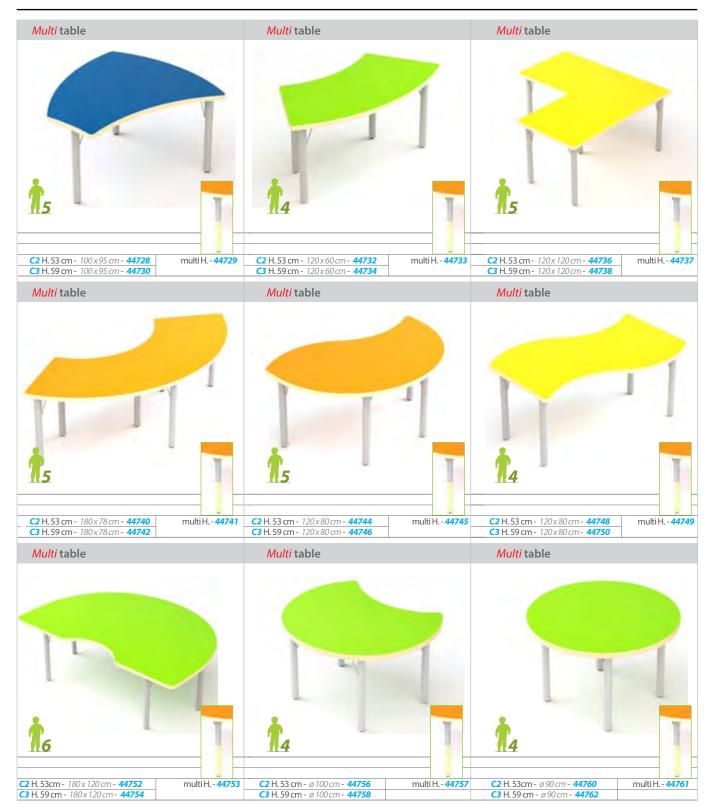

26 cm - 100 x 40 cm - 43246               |
| C2 H.31 cm - 100 x 40 cm - 43247                |
| C3 H. 35 cm - 100 x 40 cm - 43248               |

196\_

C3 H. 35 cm - 36 x 40 cm - 43238



## **Benches**

These well designed benches provide colorful seating for children in classrooms, library or playing area. There are 3 types of these benches: - Trapezoidal bench which allows variety of combainations.

- Rectangle bench with drawer which can be uesd for reading or playing time.
- Multi height bench with drawer which attract children to sit togther and also can be used for play and reading times.



100 x 45 x 35 cm - **43315** 

100 x 70 x 35 cm - **45175** 





# KG Furniture **Tables**

Flexo New Multi New Elegance Classic Ultra

Curvy

Mobile table & seat system

































KG urniture





**CO** H. 40 cm - 60 x 60 cm - **44690** 

C1 H. 46 cm - 60 x 60 cm - 44691

C2 H. 53 cm - 60 x 60 cm - 44692

C3 H. 59 cm - 60 x 60 cm - 44693

**C0** H. 40 cm - 120 x 80 cm - **44680** 

C1 H. 46 cm - 120 x 80 cm - 44681

C2 H. 53 cm - 120 x 80 cm - 44682

C3 H. 59 cm - 120 x 80 cm - 44683





C3... K.G 2



#### **Table - Top Colours**













C3 H 59 cm - 60 x 120 cm - 44668

209



KG Furniture















אס Irniture









# KG Furniture **Storage Units**

New

Flexo New
Acrylic
Ultimate
Comby
Elegance
Deluxe
Art Trolly New
Mobile book browser unit
Double sided book unit
Activity play table

Jackets hanger

KG urniture





## Flexo Storage Units

Our perfectly flexible storage units offer a lot of options and arrangements. All units are 40