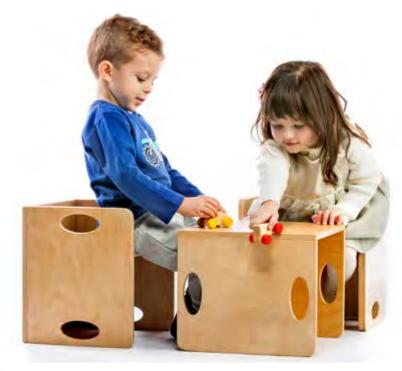

rame colour silver gray
- stacks 6 high

#### **EN11** Series Chair

- Angled rear legs to discourage user tilting
- Frame colour chrome
- stacks 6 high

#### **EN12** Series Chair

- Linking frames for fire regulations
- Angled rear legs to discourage user tilting
- Frame colour silver gray
- stack 6 high





urnitui





**NEW** 

Chair 30 x 26 cm

#### Flip around Chair

This infant to toddler sized chair is perfect for small children. The chair is light that children can turn it around by themselves. The seat height is different when you turn it over, or can be turned to a table. Also it has Oval holes on its sides to facilitate handling. Made from laminated plywood.

**C0** H. 22 cm - 30x 26 cm - **43340 C1** H. 26 cm - 30x 26 cm - **43341** 



Chair 30 x 26 cm



Table 30 x 30 cm





This high chair is perfect to your child to have fun. It can be used for your baby from about 6 months up to 2 years. Enables him to play, feed and learn in a safe and cozy design, equipped with seat belts to secure the infants and to prevent accidents. Excellent for child-care centres, nurseries or home. Manufactured from HQ beech wood non-toxic colours and with a lacquered finish.

48 x 45 x 79 см **- 43500** 



### **Toddler** Chair

This wooden toddler chair is a good gift for your child from (1-4 years). Excellent for child-care centres, nurseries or children>s rooms at home. It encourages your young ones to behave and sit in a proper way. Designed with safe edges & manufactured from HQ beech wood and with a lacquered

finish.





## NEW Stool

A very high quality piece of furni