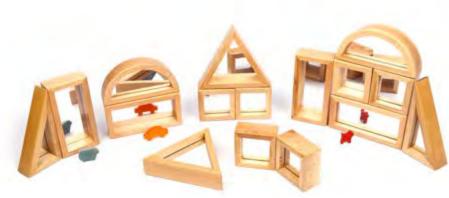

### ■ Mirror Window Blocks

Blocks with a new twist which attract children as they use the mirror reflects in endless play.16 wooden blocks with mirror insert.. These blocks are the same module as our blocks sets. Creativity and imagination is developed through new ways of thinking and therefore logical/ mathematical intelligence is promoted. Also social intelligence is built through team work, and language and communication skills are improved developing linguistic intelligence. Basic Block Module: 3.5 cm

### 31325

### Colored Window Blocks ►

Delightful coloured blocks that are the same module as our blocks sets. Set of 24 see through coloured acrylic wooden blocks. These types of open ended toys promote exploratory and investigative play .Creativity and imagination is developed through new ways of thinking and therefore logical/ mathematical intelligence is promoted. Also social intelligence is built through team work, and language and communication skills are improved developing linguistic intelligence. Made of high quality natural wood with non-toxic paints conforming to European toy safety standards.

Basic Block Module: 3.5 cm

4

193

70 x 35 x 35 mm

70 x 35 x 35 mm