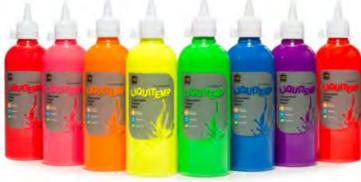

### Fluorescent Liquitemp

### Classroom Poster Paint

Create striking artwork with these Australian made Fluorescent Liquitemp poster paints! Made from the highest quality ingredients, these paints have a rich, creamy texture and strong coverage. Fluorescent Liquitemp is non-toxic and water-based, ideal for younger children to use safely. Available in 8 popular fluorescent colours. These 2 litre and 500ml paints are packaged in environmentally friendly PET bottles.