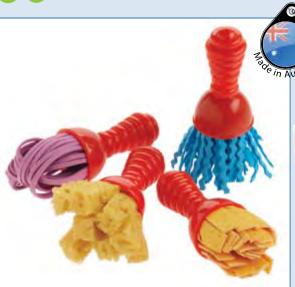

### Texture Wands Set 1 ▶

A unique, fun, 'paint brush' alternative to add interest and new textures to young students work. These chunky brush wands were designed for little hands to hold. Introduce new ways to create first masterpieces, with the 4 different textures - foam strips, rough sponge, soft foam and chamois. Wands measure 15cm long.

### **TW42**

### Texture Wands Set 2

A unique, fun, 'paint brush' alternative to add interest and new textures to young students work. These chunky brush wands were designed for little hands to hold. Introduce new ways to create first masterpieces, with the 4 different textures - foam zigzag strips, foam noodle strips, chamois strips and sponge strips. Wands measure 15cm long.