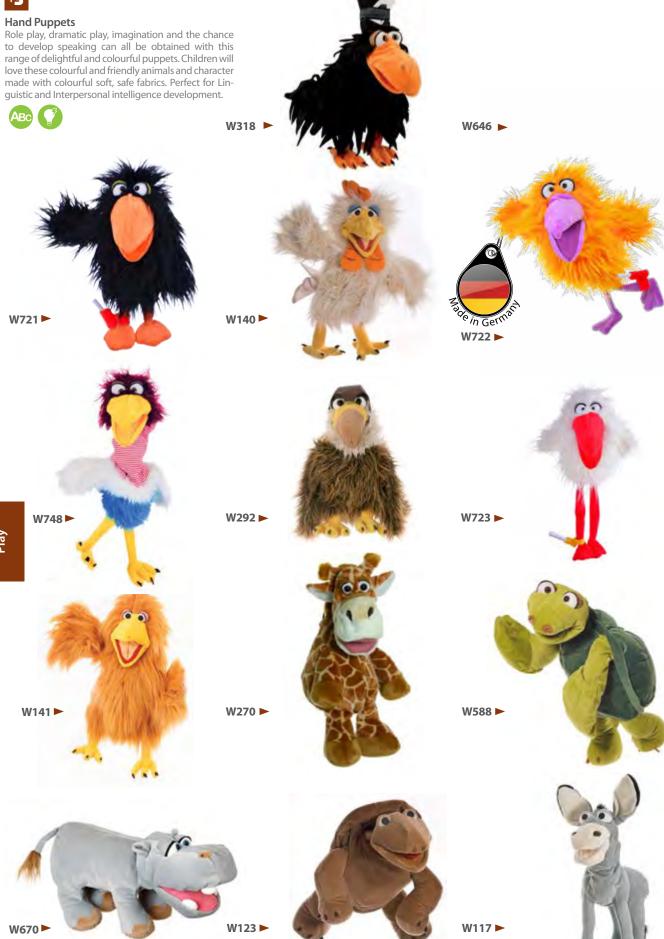

an use one side of the box as a tool bench and the other side as a box to store tools and materials. This toy allows the child to have the most use of his imagination and improve his fine muscles which leads to Linguistic and intrapersonal intelligence to be developed. Size:  $26 \times 13 \times 14$  cm









Dramation Play



#### Theatres

Our attractive Theater invites your child to put on a show the audience will never forget. The wooden design features a sturdy, non-tip base to protect your child and the audience, and there is plenty of room inside for a puppeteer or two. These theatres allow the children to have the most use of his imagination which help Linguistic and intrapersonal intelligence to be developed











#### 21500

Classic Theater Size: 94 x 33.5 x 137 cm











#### Animal Mask

These masks are designed for everyday fun, great for dress up and pretend play. It's also an Ideal gift for young children. Perfect for themed birthday parties. Helps children develop Linguistic and Interpersonal intelligence.







Rabbit-38001 ▼



Dog-38002 ▼

Mask & Tail Set - 38005 ▼

Elephant-38000 ▼







### Poster

Our fun range of educational posters are reliable, durable and safe; which teachers and parents of children can use to teach math, science, language and literacy. We supply high quality and trusted educational posters to schools, nurseries and activity centers.





















LBLPN



LHAHP

LDSPN





LCAFP

LAATP

Edcational Posters





**LCIFP** 

LTEN

2

3

4

5

6

7

8

q

10



Times Tables Are Fun hz 0x2= 1x2= 2x2= 0x4= 0 1x4= 4