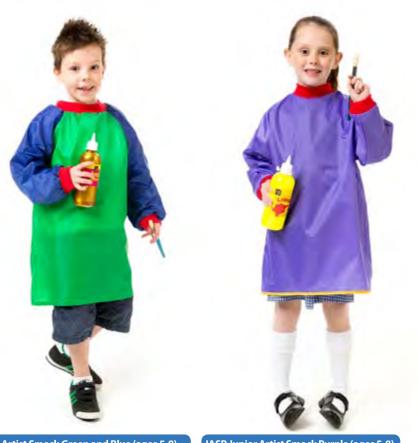

### Junior Artist Smock

Junior Artist Smocks will keep little artists clean when they are painting their masterpieces! ,Made from wipe-clean protective material, for messy play, where ordinary aprons just won't do! Elasticised soft cotton collar and cuffs are gentle on skin. Open back ventilation and loose fitting flexible design with a velcro backing. Size suits average 5-8 year old. Available in bright colours. The Junior Smocks are 70cm in length from the highest point of the collar and the sleeve is 32cm in length from the underarm join to the end of the cuff.

JASGB Junior Artist Smock Green and Blue (ages 5-8)

JASP Junior Artist Smock Purple (ages 5-8)