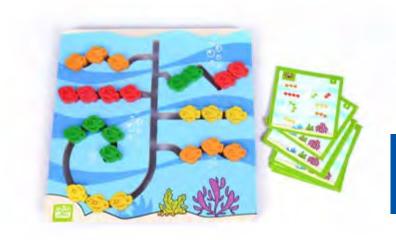

### Follow the fish ►

As the fish is moved along the various paths, the child develops muscle control which develops bodily/kinestintic intelligence.Problem solving & thinking skills are developed while trying to imtitate the patterns; that promote logical/mathematical intelligence.12 Patterns are provided.