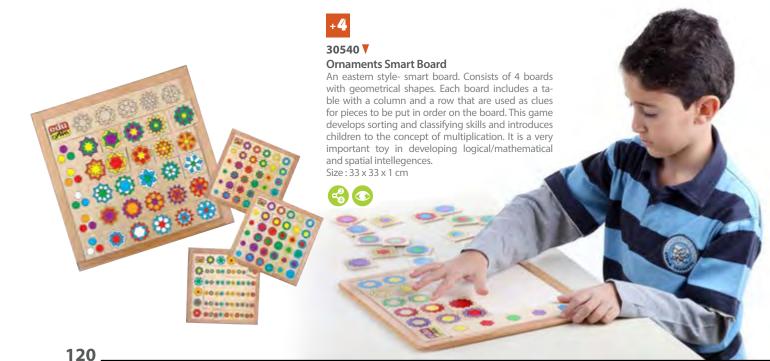

# +4

# What are You Doing? ►

A set of wooden puzzles that help the child's creative thinking and problem solving powers which help in enhancing Logical -Mathematical intelligence. The set includes a list of verbs that are used in daily life. Helps self expression and increases vocabulary leading the Linguistic intelligence to be developed.

W 21.3 x H 21.3 x L 0.9 cm

Waking Up 11985

Drinking 11960

Sleeping 11965

Reading 11955

Eating 11970