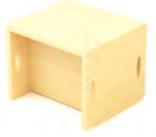

** Series Chair

- Frame colour silver gray
- stacks 6 high

#### **EN11** Series Chair

- Angled rear legs to discourage user tilting
- Frame colour chrome
- stacks 6 high

#### **EN12** Series Chair

- Linking frames for fire regulations
- Angled rear legs to discourage user tilting
- Frame colour silver gray
- stack 6 high





urnitui





**NEW** 

Chair 30 x 26 cm

#### Flip around Chair

This infant to toddler sized chair is perfect for small children. The chair is light that children can turn it around by themselves. The seat height is different when you turn it over, or can be turned to a table. Also it has Oval holes on its sides to facilitate handling. Made from laminated plywood.

**C0** H. 22 cm - 30x 26 cm - **43340 C1** H. 26 cm - 30x 26 cm - **43341** 



Chair 30 x 26 cm



Table 30 x 30 cm





This high chair is perfect to your child to have fun. It can be used for your baby from about 6 months up to 2 years. Enables him to play, feed and learn in a safe and cozy design, equipped with seat belts to secure the infants and to prevent accidents. Excellent for child-care centres, nurseries or home. Manufactured from HQ beech wood non-toxic colours and with a lacquered finish.

48 x 45 x 79 см **- 43500** 



### **Toddler** Chair

This wooden toddler chair is a good gift for your child from (1-4 years). Excellent for child-care centres, nurseries or children>s rooms at home. It encourages your young ones to behave and sit in a proper way. Designed with safe edges & manufactured from HQ beech wood and with a lacquered

finish.





## NEW Stool

A very high qu