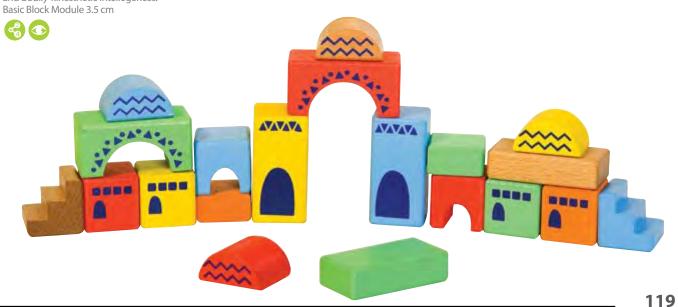

Basic Block Module: 3.5 cm

e in Gern

### Mini Building Blocks-Wooden

Our Mini building blocks encourage creative play and healthy social interaction reinforcing the interpersonal intelligence. Toddlers will love to play with them because they are velvet-smooth and all edges are evenly curved. All the shapes are simple geometric shapes, large enough so that there is no danger if they by accident end up in your child's mouth. It helps to stimulate matching and comparing skills developing logical / mathematical intelligence.

Basic Block Module: 3.5 cm