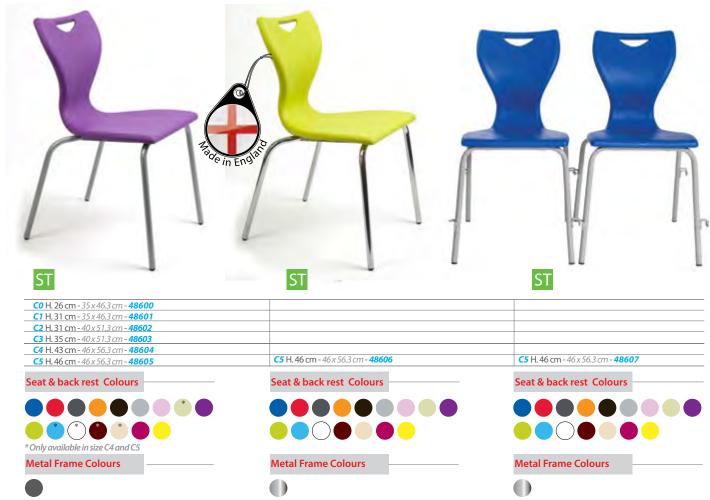

ble and encourages children to sit properly. The colourful design makes them attractive. Available in 4 colours. One height suitable for Curvy & Soft table sets.



|                                    | C2 H. 31 cm - 30 x 30 cm - 43510 |  |
|------------------------------------|----------------------------------|--|
| C3 H. 35 cm - 28 5 x 31 cm - 43111 |                                  |  |



**Soft Plastic Seat Colours** 



**Metal Frame Colours** 



### **EN10** Series Chair

- Frame colour silver gray
- stacks 6 high

#### **EN11** Series Chair

- Angled rear legs to discourage user tilting
- Frame colour chrome
- stacks 6 high

#### **EN12** Series Chair

- Linking frames for fire regulations
- Angled rear legs to discourage user tilting
- Frame colour silver gray
- stack 6 high





urnitui





**NEW** 

Chair 30 x 26 cm

#### Flip around Chair

This infant to toddler sized chair is perfect for small children. The chair is light that children can turn it around by themselves. The seat height is different when you turn it over, or can be turned to a table. Also it has Oval holes on its sides to facilitate handling. Made from laminated plywood.

**C0** H. 22 cm - 30x 26 cm - **43340 C1** H. 26 cm - 30x 26 cm - **43341** 



Chair 30 x 26 cm



Table 30 x 30 cm





This high chair is perfect to your child to have fun. It can be used for your baby from about 6 months up to 2 years. Enables him to play, feed and learn in a safe and cozy design, equipped with seat belts to secure the infants and to prevent accidents. Excellent for child-care centres, nurseries or home