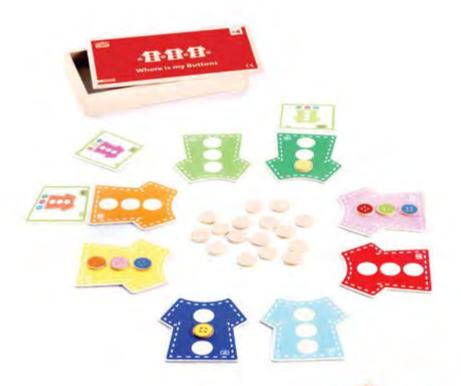

### 30582

### ■ Where is My Button?

A memory game but in a very diffierent way which make it an interesting game strengthens Intrapersonal Intelligence. T-shirts & patterns are distributed on children and they have to pick up the right button. All buttons are arranged as a memory game and children need to remember where the right button is. It can be played for younger children as a classification game developing Logical/Mathematical Intelligence. 24 patterns, 8 T-shirts and 24 buttons.

W 33 × H 18 × L 4.5 cm