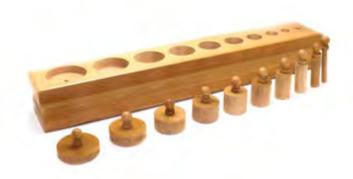

**Toddler Tracking board** ► Fine motor skills are developed as Little children will move the knob to trace differently shaped lines following the directions of the arrows. A simple but important toy to develop pre-writing and motormemory skills as a step in enhancing bodily/kinesthetic intelligence.

W 30 X H 30 X L 2 cm

Level 1 21034

Level 2 21036

Level 3 21038