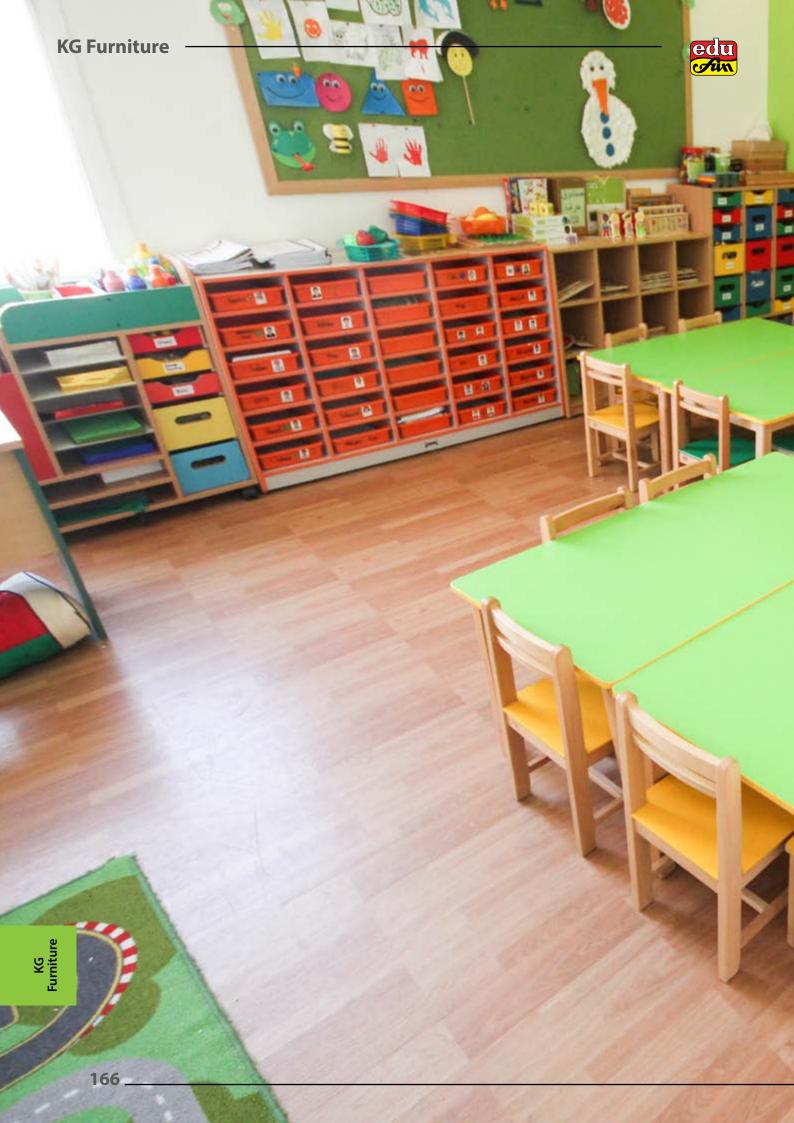

ps develops bodily/kinesthetic and interpersonal intel-ligence. Frame measures 58cm high and 48 x 70cm long. (Tray is not included)











# KG Furniture

EDU FUN welcomes you to its KG Furniture section, which provides a complete solution for pre-school and kindergarten education. In this section you can find a full range of furniture which suits the requirements of children in their early years. We believe in the importance of providing practical, suitable and comfortable designs to fulfill the demands of this critical stage. Our modular designs make it easy to set up unique configurations to suit children needs. The colourful, attractive and durable designs encourage good posture and ensure years of safe and enjoyable use. All this we offer at affordable and compatible prices.























# ■ Flexo Collection

### **Tables**

These flexible movable Creative tables combines contemporary looks, functionality as well as flexibility encourage social behavior, creativity and cooperation among students. It comes in a variety of unique shapes; sizes, each shape and size have its merits and benefits, depending on the learning situation. Tables can be combined with each other or with other tables combining multitude of layouts creating an attractive look. Made of Medium-density fiberboard (MDF) covered by high pressure laminate (HPL), with ABS edge banding .Legs available fixed or adjustable to offer different heights, which can be an advantage for mixed age groups.

### Colours



For more details, please check page 40-41

# Chairs

Modern and Ergonomically design