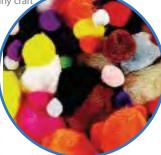

# Pom Poms Neon Colours

Pom Poms are fun for lots of crafty things, making colourful caterpillars or just playing with them. These bright neon fluffy pom poms will add a 3D effect to any craft activity. Assorted neon colours and sizes in a bag of 50.

### Pom Poms Glitter Colours

Pom Poms are fun for lots of crafty things, making Christmas stockings or just playing with them. These sparkly and fluffy pom poms will add a 3D effect to any craft activity. Assorted colours and sizes in a bag of 200.

# Pom Poms Standard Colours

Pom Poms are fun for lots of crafty things, making friendly lions or just playing with them. These bright and fluffy pom poms will add a 3D effect to any craft activity. Assorted colours and sizes.

# Pom Poms Animal Colours 🛦

Pom Poms are fun for lots of crafty things, making jungle animals or just playing with them. These bright and fluffy pom poms will add a 3D effect to any craft activity. Assorted animal colours and sizes in a bag of 300.