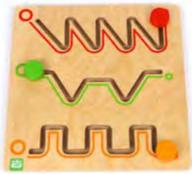

### Follow the fish ►

As the fish is moved along the various paths, the child develops muscle control which develops bodily/kinestintic intelligence.Problem solving & thinking skills are developed while trying to imtitate the patterns; that promote logical/mathematical intelligence.12 Patterns are provided.