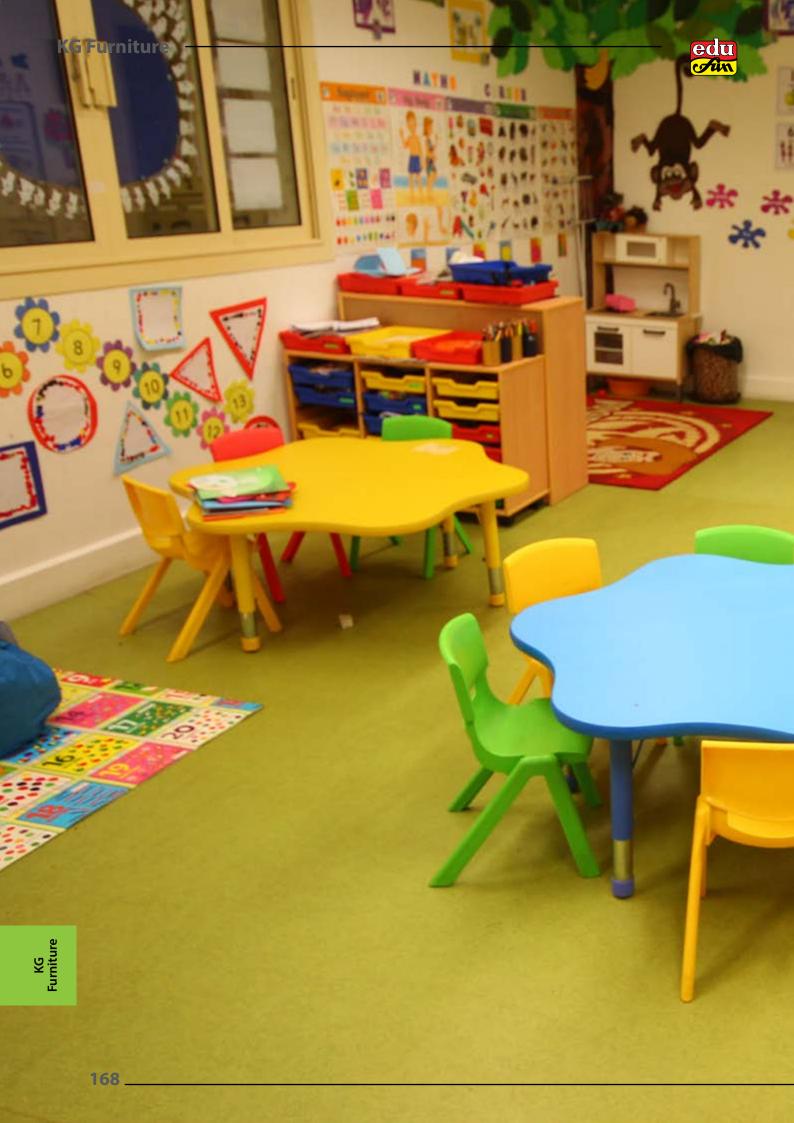

evelops bodily/kinesthetic and interpersonal intel-ligence. Frame measures 58cm high and 48 x 70cm long. (Tray is not included)











# KG Furniture

EDU FUN welcomes you to its KG Furniture section, which provides a complete solution for pre-school and kindergarten education. In this section you can find a full range of furniture which suits the requirements of children in their early years. We believe in the importance of providing practical, suitable and comfortable designs to fulfill the demands of this critical stage. Our modular designs make it easy to set up unique configurations to suit children needs. The colourful, attractive and durable designs encourage good posture and ensure years of safe and enjoyable use. All this we offer at affordable and compatible prices.























# ■ Flexo Collection

### **Tables**

These flexible movable Creative tables combines contemporary looks, functionality as well as flexibility encourage social behavior, creativity and cooperation among students. It comes in a variety of unique shapes; sizes, each shape and size have its merits and benefits, depending on the learning situation. Tables can be combined with each other or with other tables combining multitude of layouts creating an attractive look. Made of Medium-density fiberboard (MDF) covered by high pressure laminate (HPL), with ABS edge banding .Legs available fixed or adjustable to offer different heights, which can be an advantage for mixed age groups.

### Colours



For more details, please check page 40-41

# Chairs

Modern and Ergonomically designed p