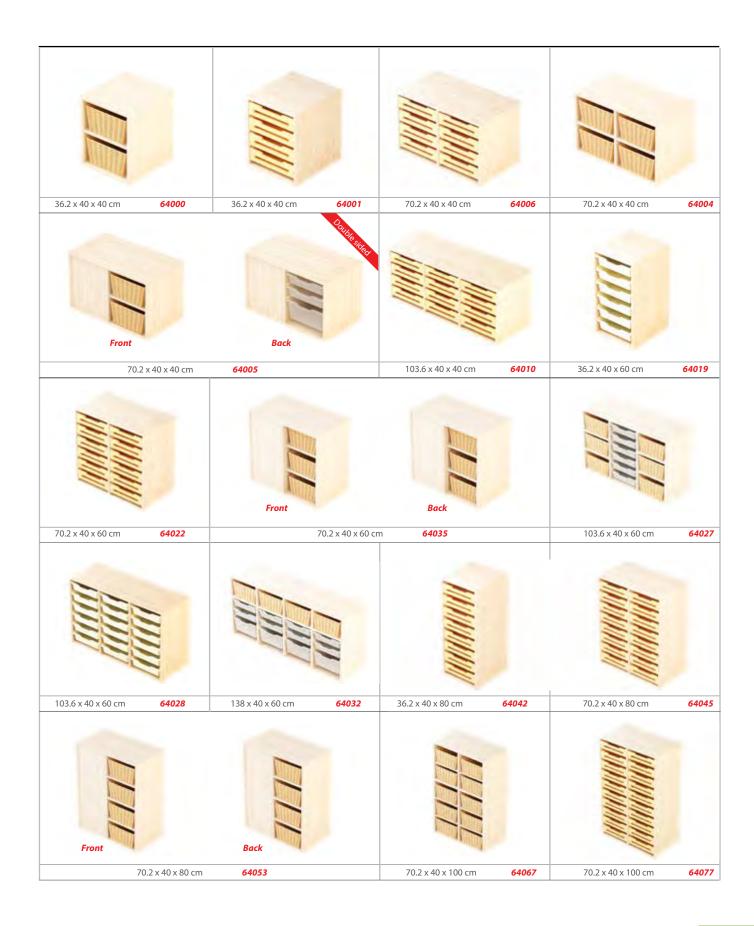

Gratnells is the world leader in school storage solutions. We design, develop and manufacture award-winning storage systems for the educational market. Three million trays are produced every year (and sent to over 68 countries around the world) from our 10,000 square meter, 24-hour production, advanced-technology factory in Harlow, Essex.