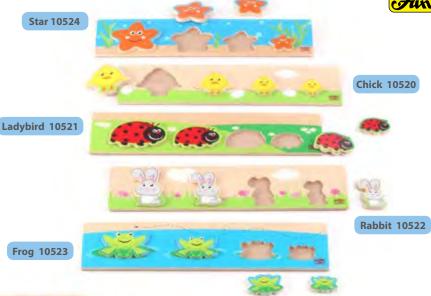

### ■ Insert Boards

Inset cut-out shapes in a wooden base promote shape recognition, developing logical/mathematical intelligences. All the topics included (vegetables, fruit, mealtime, wild animals and farm animals) are likable for children which encourages them to talk and learn new words developing their linguistic intelligences.

W 32.5 x H 20 x L 1.8 cm

Wild Animals 10025