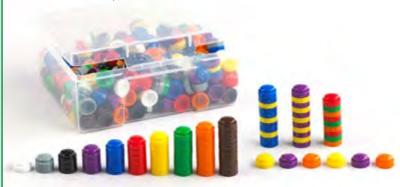

### 13208C

### Rainbow Pebbles

Children will have much fun with this construction and early mathematics manipulative. Ideal for developing fine motor skills, and for counting, sorting and creative design. As a result logical/ mathematical and bodily/kinesthetic intelligence is enhanced. Set includes 36 pebbles in 6 sizes and 6 colors, and 20 activity cards in a sturdy plastic container.