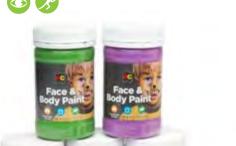

### Face & body Paint

Educational Colours Face and Body Paint has been formulated by a cosmetic chemist because safety and quality are our highest priority! Made in Australia using the finest ingredients, these face paints are perfect for the most delicate little faces and bodies. Thick and brilliant colours mean only one coat is needed for full coverage. Removable with warm water and soap, no make up remover necessary. Available in 8 colours and in 175ml jars.

FACESET6

FACE175