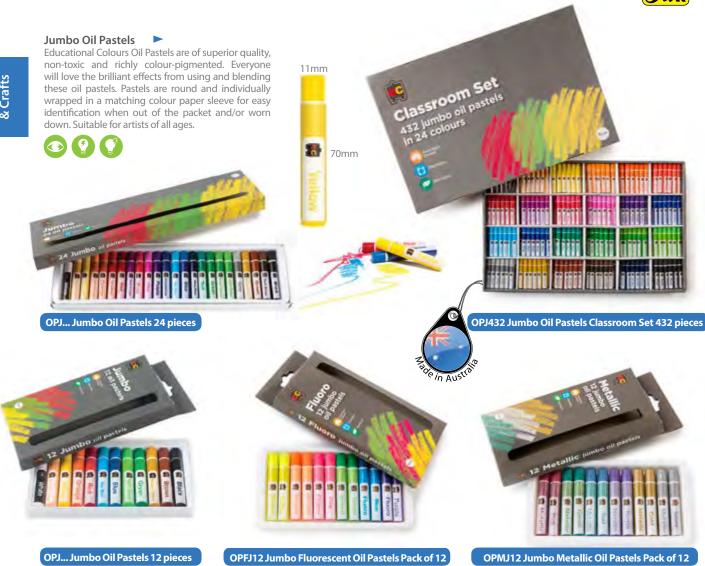

raft Clear Gum**

Australian made, non-toxic, Educational Colours Clear Gum, is perfect for a wide range of art and craft activities. It adheres to most surfaces including paper, cardboard, textiles and more. Drying clear means you won't see it on the final artwork. Non-toxic, nonstaining and washable makes this adhesive suitable for all ages. Available in 5 Litre bottles for education, then environmentally friendly 500ml and 250ml PET bottles.



GUM500 Clear Gum 500ml



RP5 5 Litre Ready Paste



RP500 500ml Ready Paste



Ready Paste

Australian-made, non-toxic Ready Paste is suitable for a variety of uses in schools and offices. It adheres to numerous surfaces including paper and cardboard. Being non-toxic and washable makes it ideal for young children.

GUM250 Clear Gum 250ml

40





### JC200

### Jumbo Crayons School - Box of 200 ▼

Little hands will love this range of non-toxic classroom Crayons. There are enough Crayons in this partitioned and reinforced storage box for a whole year. Contains 25 each of 8 colours, 115mm x 13mm.









### RC800

### Best Value' Crayons - Box of 800 ▼

Enough Crayons for the classroom for the whole year. This non-toxic, economical range comes in a partitioned reinforced storage box. Contains 100 each of 8 colours.

90mm x 8mm.







### **Twist It Crayons**

Educational Colours Twist-It Crayons are non-toxic, washable and make drawing fun and messfree! Easily twist the crayon up and down to control how much you are working with. The clear barrel allows you to see how much crayon is left to use. Each crayon measures 146mm x 5.8m