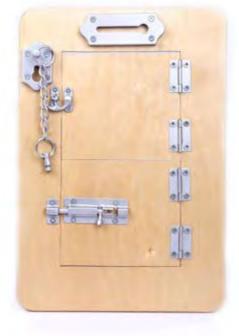

ylinders - red, green, yellow and blue.







Mystery Bag Geo Hide the wooden shapes in the bag and test child' senses and his recognition of shape skills. A set of 2 cloth bags that each one of them containing a set of small geometric solids for matching.





Sensorial









### 91112

■ Constructive Triangles
The constructive triangles are used to demonstrate
that all plane geometric figures can be constructed
from triangles. Each box contains triangles of different sizes, shapes, and colors.lt provide a foundation
for larger concepts of equivalency, similarity, and con-













These much loved practical life materials really engage children. They strengthen fine motor and hand muscles.



91119 **⋖** Key and lock

91120
Screwdriver and nails





91121

Nut and bolt board





**91122 ◄** lock board 1









Metal insets shelving unit ►

A shelving unit for holding metal insets and the accompanying materials.





#### Grammar Filling Boxes

A set of 36 Color-coded boxes for organizing the grammar cards. The colors of each exercise box corresponds to each color-coded for Parts of Speech.



#### 01215

#### Grammar Boxes ▶

A set of eight wooden boxes with varying numbers of compartments. These boxes are color coded according to the corresponding parts of speech.







#### 91212

#### ■ Nomenclature Card Holder

The Nomenclature Card Holder set includes six wooden boxes, each divided into five slots. Each box has a natural wood finish with one coloured face.









#### 91214

#### Grammer Command Display Boxes

Set of nine colored wooden boxes for stora