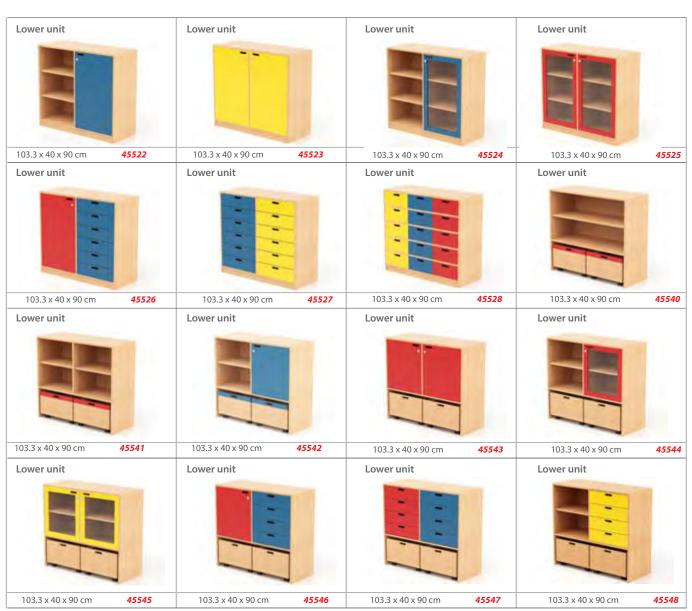

\* This Combi storage unit can accommodate our Large Hollow Blocks for organized, space saving and mobile storage. Code **45520** 

Educational

+3