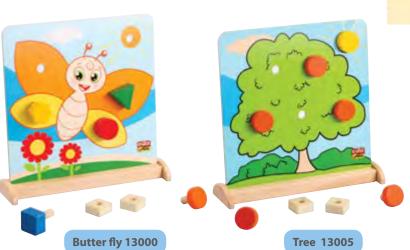

### ■ Nut & Bolts

A wooden toy for young children. Attractive picture to which the child puts the bolts into the different shapes then fastens them with nuts from behind to get the finished image. It improves hand/eye coordination and fine finger movement helping bodily/kinesthetic intelligence to be developed. Available in two forms (butterfly – tree).

W 25.7 X H 25 X L 4 cm