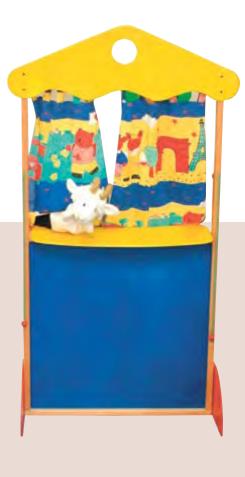

ces including a hammer, a spanner, and a screwdriver. Children can use one side of the box as a tool bench and the other side as a box to store tools and materials. This toy allows the child to have the most use of his imagination and improve his fine muscles which leads to Linguistic and intrapersonal intelligence to be developed. Size:  $26 \times 13 \times 14$  cm









Dramation Play



#### Theatres

Our attractive Theater invites your child to put on a show the audience will never forget. The wooden design features a sturdy, non-tip base to protect your child and the audience, and there is plenty of room inside for a puppeteer or two. These theatres allow the children to have the most use of his imagination which help Linguistic and intrapersonal intelligence to be developed











#### 21500

Classic Theater Size: 94 x 33.5 x 137 cm











#### Animal Mask

These masks are designed for everyday fun, great for dress up and pretend play. It's also an Ideal gift for young children. Perfect for themed birthday parties. Helps children develop Linguistic and Interpersonal intelligence.







Rabbit-38001 ▼



Dog-38002 ▼

Mask & Tail Set - 38005 ▼

Elephant-38000 ▼







### Poster

Our fun range of educational posters are reliable, durable and safe; which teachers and parents of children can use to teach math, science, language and literacy. We supply high quality and trusted educational posters to schools, nurseries and activity centers.





















LBLPN



LHAHP

LDSPN





LCAFP

LAATP

Edcational Posters





**LCIFP** 

LTEN

2

3

4

5

6

7