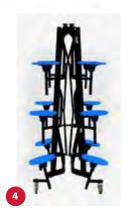

uesd for reading or playing time.
- Multi height bench with drawer which attract children to sit togther and also can be used for play and reading times.



100 x 45 x 35 cm - **43315** 

100 x 70 x 35 cm - **45175** 





# KG Furniture **Tables**

Flexo New Multi New Elegance Classic Ultra

Curvy

Mobile table & seat system

































KG urniture





**CO** H. 40 cm - 60 x 60 cm - **44690** 

C1 H. 46 cm - 60 x 60 cm - 44691

C2 H. 53 cm - 60 x 60 cm - 44692

C3 H. 59 cm - 60 x 60 cm - 44693

**C0** H. 40 cm - 120 x 80 cm - **44680** 

C1 H. 46 cm - 120 x 80 cm - 44681

C2 H. 53 cm - 120 x 80 cm - 44682

C3 H. 59 cm - 120 x 80 cm - 44683





C3... K.G 2



#### **Table - Top Colours**













C3 H 59 cm - 60 x 120 cm - 44668

209



KG Furniture















אס Irniture









# KG Furniture **Storage Units**

New

Flexo New
Acrylic
Ultimate
Comby
Elegance
Deluxe
Art Trolly New
Mobile book browser unit
Double sided book unit
Activity play table

Jackets hanger

KG urniture





## Flexo Storage Units

Our perfectly flexible storage units offer a lot of options and arrangements. All units are 40 cm deep to link them together and create a multitude of layouts with different heights. Designed empty to complete with storage wooden trays, or plastic trays (with anti-fall safety runners) . The shelves are extremely resistant and designed to support the weight of heavy books and objects. Made of Medium-density fiberboard (MDF) and melamine coated on both sides , doors coated by high pressure laminate (HPL) , with ABS edge banding . Available in s