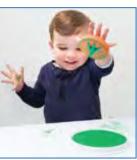

### **◄** Finger Paint

Finger paint is perfect for early art experiences. Made from the highest quality ingredients, the thick and creamy texture reduces splashing and dripping. Children of all ages will enjoy a sensory experience creating artwork with their hands and feet. This range consists of 7 bright colours in 250ml pots.