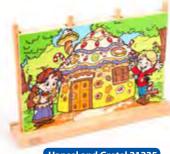

### ■ Fairy Tales

A series of wooden puzzles telling world famous stories. Made in a new shape which consists of a pattern, wooden base and stand. The child arranges the wooden pieces to match the pattern. This builds up the child's power of expression and logical thinking helping Logical/Mathematical and linguistic Intelligenceto be enhanced. Available in 4 themes (Pinocchio, Goldilocks and the three bears, Hansel and Gretel and Little Red Riding Hood).

W 19 x H 26 x L 5.5 cm

Building Up Body Parts Puzzles ►

W 36.5 X H 25 X L 0.9 cm

Colorful designed three layered puzzles which begin

with a naked body, then body parts and underwear base and finally a fully dressed boy or girl. Teaches body parts and clothing items to develop linguistic and logical/mathematical intelligences. The product is available with or without the naked body.

Hansel and Gretel 21235

Girl 11540

Boy 11535