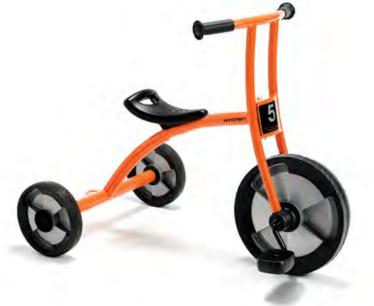

gence. The trike has a striking resemblance with a cargo bike and unlike the traditional delivery bike it has a real box in front – and not just a step plate. Load capacity 50 kg in the carrier box and 50 kg on the seat. Perfect for developing bodily/kinesthetic intelligence.







Tricycle small

The classic tricycle in a brand new design. Every child loves the freedom to get around on this trike. It is easy to move forward, trains the muscles and develops motor skills helping children promote their bodily/ kinesthetic intelligence





◀ Tricycle, medium

A very popular, robust tricycle suitable for most children. A tricycle is a must on every playground. It stimulates the play of children and develops children's motor skills. Ideal for bodily/kinesthetic intelligence development.









■ Tricycle, large This tricycle is designed with a large front wheel enabling children up to 8 years of age to have fun on the playground. The keen children will love to drive around on this trike. Perfect for bodily/kinesthetic intelligence improvement.







Scooter, small

The scooter challenges the children's sense of coordination and balance which improves bodily/ kinesthetic intelligence. After driving on a tricycle it is a new world to scoot around on 2 wheels! Lots of fun for everyone.









# Circleline Twin Taxi

A taxi for three children that opens up for many social games and role playing activities helping their intrapersonal intel-ligence to be developed. The child may take his best friends for a ride, acting as a driver, while his friends are chatting in the back. Co