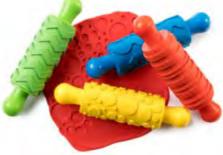

### Palm Texture Rollers

These palm rollers have been specifically designed for young hands! Perfect for children to grip and roll through paint or dough adding interesting patterns and textures to their creations. Features 2 assorted designs, which are easy to clean.

### Rubber Patterned Rolling ▼

A set of patterned rolling pins, which are suitable for dough or paint. Set of 4. Rolling pins measure 17.6cm x 4cm in diameter.