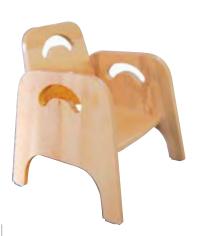

ct for small children. The chair is light that children can turn it around by themselves. The seat height is different when you turn it over, or can be turned to a table. Also it has Oval holes on its sides to facilitate handling. Made from laminated plywood.

**C0** H. 22 cm - 30x 26 cm - **43340 C1** H. 26 cm - 30x 26 cm - **43341** 



Chair 30 x 26 cm



Table 30 x 30 cm





This high chair is perfect to your child to have fun. It can be used for your baby from about 6 months up to 2 years. Enables him to play, feed and learn in a safe and cozy design, equipped with seat belts to secure the infants and to prevent accidents. Excellent for child-care centres, nurseries or home. Manufactured from HQ beech wood non-toxic colours and with a lacquered finish.

48 x 45 x 79 см **- 43500** 



### **Toddler** Chair

This wooden toddler chair is a good gift for your child from (1-4 years). Excellent for child-care centres, nurseries or children>s rooms at home. It encourages your young ones to behave and sit in a proper way. Designed with safe edges & manufactured from HQ beech wood and with a lacquered

finish.





## NEW Stool

A very high quality piece of furniture. This stool is made of solid Beech wood frame and laminated plywood seat. Stool legs have double dowel connection lines to guarantee maximum Stability. Curvedleg design has no corners on which little ones can get themselves caught. Easy to assemble for storage. The neutral tone makes them perfect companions with many tables. The doweled plastic glides are gentle to the floor even after years of use.

C0 H. 22 cm