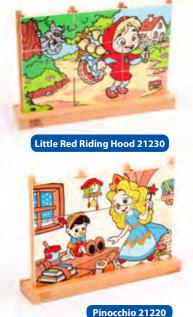

### ■ Fairy Tales

A series of wooden puzzles telling world famous stories. Made in a new shape which consists of a pattern, wooden base and stand. The child arranges the wooden pieces to match the pattern. This builds up the child's power of expression and logical thinking helping Logical/Mathematical and linguistic Intelligenceto be enhanced. Available in 4 themes (Pinocchio, Goldilocks and the three bears, Hansel and Gretel and Little Red Riding Hood).

Hansel and Gretel 21235

Girl 11540

Boy 11535