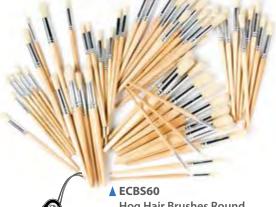

### ECFBS60 ▼

### **Hog Hair Brushes Round**

Educational Colours Series 582 brush has a medium lacquered wooden handle and round genuine hog hair bristles. This cost effective set is perfect for all classrooms with a variety of brush sizes. 10 each of sizes 4, 6, 8, 9, 10 and 12.