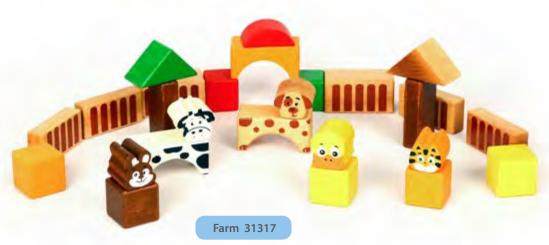

**Large building blocks** ► Perfect toy to allow your children to be creative and stimulate their imagination. While creating their own farm and building farm animal figures, children develop bodily/kinesthetic intelligence. It also enhances logical / mathematical intelligence by developing the children's constructive and perceptive skills. Interpersonal intelligence is reinforced as children are encouraged to play together. Made of high quality natural wood with non-toxic paints conforming to European toy safety standards.

Basic Block Module: 3.5 cm