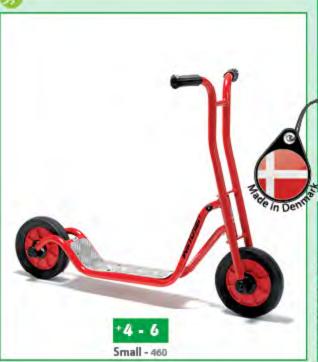

!

A wonderful way of developing basic physical coordination helping bodily/kinesthetic intelligence to develop. Inspires many types of activities for groups of children or grown-ups which help interpersonal intelligence to enhance. Made of colourful, lightweight, fire-resistant polyester. Very strong handles. The parachutes have a strong 10 mm thick rope sewn into the outer edge, allowing an almost unlimited number of people to play at the same time. Maximum load 10 kg.



# **Energetic Play**

# edu

# Scooter, small

Mastering a scooter gives children a tremendous sense of achievement and confidence. It is no wonder the wheels of the scooter never stop turning as long as there are children on the playground. It helps bodily/kinesthetic and interpersonal intelligence to be developed.











# 474

# ▲ Bicycle

Once children have mastered the two wheeler, they have reached another milestone in the development of their motor skills and thus the development of their bodily/kinesthetic intelligence. Their legs, arms, eyes and brain have to work together to keep their balance. This may sound difficult, but it's actually child's play. As long as they have the right things to play with.



# +4 - 7

# ¥ 474.10

# Bike Runner

The ideal play vehicle for children not yet ready for a scooter or bicycle. Provides a fun way of developing a good sense of balance helping bodily/kinesthetic intelligence to be enhanced.









# Twin Taxi

Children often use play to imitate adults or situations they have experienced in their day-to-day lives. This kind of play activity is often cal